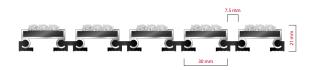

## **STILMAT MAGNAT**

Ribbed carpet - open

Code: COL

| Model                                                             | MAGNAT (Ribbed carpet)                                                                                                                             |
|-------------------------------------------------------------------|----------------------------------------------------------------------------------------------------------------------------------------------------|
| Tread surface (inlay):                                            | High quality ribbed carpet for Public buildings (A+EFL), durable and luxurious character. Made from 100% Polyamide with gel backing. Weather-proof |
| Colors:                                                           | Black, Grey, Brown                                                                                                                                 |
| Ideal for                                                         | Fine dirt and moisture                                                                                                                             |
| Version                                                           | Open system                                                                                                                                        |
| Code                                                              | COL                                                                                                                                                |
| Approx. height (mm)                                               | 21                                                                                                                                                 |
| Entrance position                                                 | Indoors                                                                                                                                            |
| Zones: I - II - III                                               | III                                                                                                                                                |
| Load                                                              | Normal                                                                                                                                             |
| Footfall                                                          | Daily footfall up to 1000                                                                                                                          |
| Roll-over and drive-over capability:                              | Wheelchairs, Prams, Hand and Light shopping trolleys                                                                                               |
| Support chassis                                                   | Made from rigid aluminum with rubber sound insulation underlay                                                                                     |
| Aluminum material thickness (mm)                                  | 1.0                                                                                                                                                |
| Connection                                                        | Strong and flexible PVC connection strip, the entire width                                                                                         |
| Standard profile clearance approx. (mm)                           | 7.5 mm                                                                                                                                             |
| Slip resistance                                                   | R 11 slip resistance as per DIN 51130                                                                                                              |
| Max width/profile length for each individual section (mm):        | 6000                                                                                                                                               |
| Max depth/walking depth for individual units (mm):                | Any                                                                                                                                                |
| Mat divisions as per factory standards or customer specifications | Recommended maximum mat weight of 45 kg                                                                                                            |
| Depth for individual units (mm):                                  | Cca 21                                                                                                                                             |
| Stationary load kg/100cm <sup>2</sup>                             | 1500                                                                                                                                               |
| Weight (kg/m²)                                                    | Cca 18                                                                                                                                             |
| Logo options                                                      | Logo engraving                                                                                                                                     |
| Contact                                                           | STILMAT                                                                                                                                            |