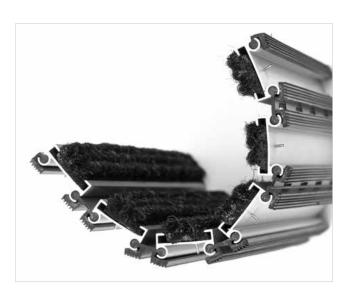

## **STILMAT MAGNAT**

Ribbed carpet - open

Code: COL

| Model                                                             | MAGNAT (Ribbed carpet)                                                                                                                             |
|-------------------------------------------------------------------|----------------------------------------------------------------------------------------------------------------------------------------------------|
| Tread surface (inlay):                                            | High quality ribbed carpet for Public buildings (A+EFL), durable and luxurious character. Made from 100% Polyamide with gel backing. Weather-proof |
| Colors:                                                           | Black, Grey, Brown                                                                                                                                 |
| Ideal for                                                         | Fine dirt and moisture                                                                                                                             |
| Version                                                           | Open system                                                                                                                                        |
| Code                                                              | COL                                                                                                                                                |
| Approx. height (mm)                                               | 21                                                                                                                                                 |
| Entrance position                                                 | Indoors                                                                                                                                            |
| Zones: I - II - III                                               | III                                                                                                                                                |
| Load                                                              | Normal                                                                                                                                             |
| Footfall                                                          | Daily footfall up to 1000                                                                                                                          |
| Roll-over and drive-over capability:                              | Wheelchairs, Prams, Hand and Light shopping trolleys                                                                                               |
| Support chassis                                                   | Made from rigid aluminum with rubber sound insulation underlay                                                                                     |
| Aluminum material thickness (mm)                                  | 1.0                                                                                                                                                |
| Connection                                                        | Strong and flexible PVC connection strip, the entire width                                                                                         |
| Standard profile clearance approx. (mm)                           | 7.5 mm                                                                                                                                             |
| Slip resistance                                                   | R 11 slip resistance as per DIN 51130                                                                                                              |
| Max width/profile length for each individual section (mm):        | 6000                                                                                                                                               |
| Max depth/walking depth for individual units (mm):                | Any                                                                                                                                                |
| Mat divisions as per factory standards or customer specifications | Recommended maximum mat weight of 45 kg                                                                                                            |
| Depth for individual units (mm):                                  | Cca 21                                                                                                                                             |
| Stationary load kg/100cm <sup>2</sup>                             | 1500                                                                                                                                               |
| Weight (kg/m²)                                                    | Cca 18                                                                                                                                             |
| Logo options                                                      | Logo engraving                                                                                                                                     |
| Contact                                                           | STILMAT                                                                                                                                            |