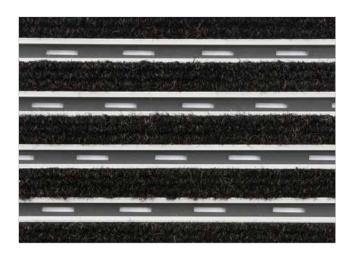

## **STILMAT MAGNAT**

Ribbed carpet - open

Code: COL

| Model                                                             | MAGNAT (Ribbed carpet)                                                                                                                             |
|-------------------------------------------------------------------|----------------------------------------------------------------------------------------------------------------------------------------------------|
| Tread surface (inlay):                                            | High quality ribbed carpet for Public buildings (A+EFL), durable and luxurious character. Made from 100% Polyamide with gel backing. Weather-proof |
| Colors:                                                           | Black, Grey, Brown                                                                                                                                 |
| Ideal for                                                         | Fine dirt and moisture                                                                                                                             |
| Version                                                           | Open system                                                                                                                                        |
| Code                                                              | COL                                                                                                                                                |
| Approx. height (mm)                                               | 21                                                                                                                                                 |
| Entrance position                                                 | Indoors                                                                                                                                            |
| Zones: I - II - III                                               | III                                                                                                                                                |
| Load                                                              | Normal                                                                                                                                             |
| Footfall                                                          | Daily footfall up to 1000                                                                                                                          |
| Roll-over and drive-over capability:                              | Wheelchairs, Prams, Hand and Light shopping trolleys                                                                                               |
| Support chassis                                                   | Made from rigid aluminum with rubber sound insulation underlay                                                                                     |
| Aluminum material thickness (mm)                                  | 1.0                                                                                                                                                |
| Connection                                                        | Strong and flexible PVC connection strip, the entire width                                                                                         |
| Standard profile clearance approx. (mm)                           | 7.5 mm                                                                                                                                             |
| Slip resistance                                                   | R 11 slip resistance as per DIN 51130                                                                                                              |
| Max width/profile length for each individual section (mm):        | 6000                                                                                                                                               |
| Max depth/walking depth for individual units (mm):                | Any                                                                                                                                                |
| Mat divisions as per factory standards or customer specifications | Recommended maximum mat weight of 45 kg                                                                                                            |
| Depth for individual units (mm):                                  | Cca 21                                                                                                                                             |
| Stationary load kg/100cm <sup>2</sup>                             | 1500                                                                                                                                               |
| Weight (kg/m²)                                                    | Cca 18                                                                                                                                             |
| Logo options                                                      | Logo engraving                                                                                                                                     |
| Contact                                                           | STILMAT                                                                                                                                            |