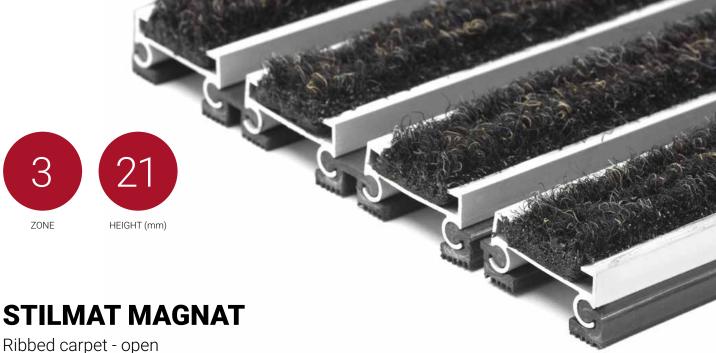

Code: COL

MAGNAT aludoormat from STILMAT is the best value deal. It is like successful entrepreneur or investor, who knows what the right choice is. It is a modern design aluminum doormat, with 21 mm height.. More space between profiles guarantee to collect more dirt. Ideal for medium pit depth for picking up finedirt and moisture, with high quality ribbed carpet. Suitable for internal use, for entrances with normal visitor frequency. Imagine your impressive entrance with MAGNAT STILMAT doormat.

## **STILMAT MAGNAT**

Ribbed carpet - open

Code: COL

| Model                                                             | MAGNAT (Ribbed carpet)                                                                                                                             |
|-------------------------------------------------------------------|----------------------------------------------------------------------------------------------------------------------------------------------------|
| Tread surface (inlay):                                            | High quality ribbed carpet for Public buildings (A+EFL), durable and luxurious character. Made from 100% Polyamide with gel backing. Weather-proof |
| Colors:                                                           | Black, Grey, Brown                                                                                                                                 |
| Ideal for                                                         | Fine dirt and moisture                                                                                                                             |
| Version                                                           | Open system                                                                                                                                        |
| Code                                                              | COL                                                                                                                                                |
| Approx. height (mm)                                               | 21                                                                                                                                                 |
| Entrance position                                                 | Indoors                                                                                                                                            |
| Zones: I - II - III                                               | III                                                                                                                                                |
| Load                                                              | Normal                                                                                                                                             |
| Footfall                                                          | Daily footfall up to 1000                                                                                                                          |
| Roll-over and drive-over capability:                              | Wheelchairs, Prams, Hand and Light shopping trolleys                                                                                               |
| Support chassis                                                   | Made from rigid aluminum with rubber sound insulation underlay                                                                                     |
| Aluminum material thickness (mm)                                  | 1.0                                                                                                                                                |
| Connection                                                        | Strong and flexible PVC connection strip, the entire width                                                                                         |
| Standard profile clearance approx. (mm)                           | 7.5 mm                                                                                                                                             |
| Slip resistance                                                   | R 11 slip resistance as per DIN 51130                                                                                                              |
| Max width/profile length for each individual section (mm):        | 6000                                                                                                                                               |
| Max depth/walking depth for individual units (mm):                | Any                                                                                                                                                |
| Mat divisions as per factory standards or customer specifications | Recommended maximum mat weight of 45 kg                                                                                                            |
| Depth for individual units (mm):                                  | Cca 21                                                                                                                                             |
| Stationary load kg/100cm <sup>2</sup>                             | 1500                                                                                                                                               |
| Weight (kg/m²)                                                    | Cca 18                                                                                                                                             |
| Logo options                                                      | Logo engraving                                                                                                                                     |
| Contact                                                           | STILMAT                                                                                                                                            |