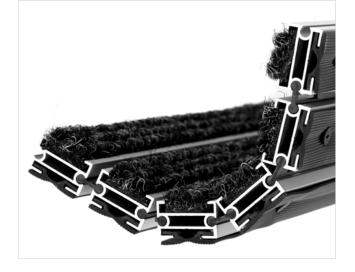

## **STILMAT PRESIDENT**

Ribbed carpet - open

Code: SOL

| Model                                                             | PRESIDENT (Ribbed carpet)                                                                                                                         |
|-------------------------------------------------------------------|---------------------------------------------------------------------------------------------------------------------------------------------------|
| Tread surface (inlay):                                            | High quality ribbed carpet for Public buildings (A+EFL), durable and luxurious character. Made from 100% Polyamide with gel backing. Weatherproof |
| Ideal for                                                         | Fine dirt and moisture                                                                                                                            |
| Colors:                                                           | Black, Grey, Brown                                                                                                                                |
| Version                                                           | Open system                                                                                                                                       |
| Code                                                              | SOL                                                                                                                                               |
| Approx. height (mm)                                               | 23                                                                                                                                                |
| Entrance position                                                 | Indoors                                                                                                                                           |
| Zones: I – II - III                                               | Zone: III                                                                                                                                         |
| Load                                                              | Extreme                                                                                                                                           |
| Footfall                                                          | Daily footfall of 2000 and up                                                                                                                     |
| Roll-over and drive-over capability:                              | Wheelchairs, Prams, Hand and Light shopping trolleys                                                                                              |
| Support chassis                                                   | Made from rigid anodized aluminum with rubber sound insulation underlay                                                                           |
| Aluminum coating:                                                 | Fully anodized, to increase resistance to corrosion and wear. More aesthetically pleasing finish and harder surface than pure aluminum.           |
| Aluminum material thickness (mm)                                  | 1.2                                                                                                                                               |
| Connection                                                        | Strong and flexible PVC connection strip, the entire width                                                                                        |
| Standard profile clearance approx. (mm)                           | 5 mm (or 3mm for automatic/revolving doors)                                                                                                       |
| Slip resistance                                                   | DS                                                                                                                                                |
| Max width/profile length for each individual section (mm):        | 6000                                                                                                                                              |
| Max depth/walking depth for individual units (mm):                | Any                                                                                                                                               |
| Mat divisions as per factory standards or customer specifications | Recommended maximum mat weight of 45 kg                                                                                                           |
| Depth for individual units (mm):                                  | Cca 23                                                                                                                                            |
| Stationary load kg/100cm <sup>2</sup>                             | 2200                                                                                                                                              |
| Weight (kg/m²)                                                    | Cca 20                                                                                                                                            |
| Logo options                                                      | Logo engraving                                                                                                                                    |
| Contact                                                           | STILMAT                                                                                                                                           |