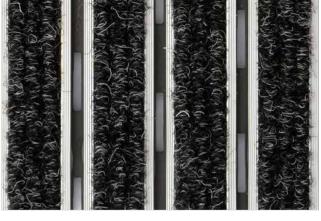

Ribbed carpet - open

Code: SOL

The PRESIDENT of all aluminum doormats. Base model from which everything starts. Proven design, rigid profiles. Imagine your impressive entrance with PRESIDENT STILMAT doormat. Suitable for internal use and for extreme frequency of passengers. This model is with high quality ribbed carpet ideal for picking up fine dirt and moisture. Anodized aluminum doormat model with 23mm height. The weather-proof solution among the robust solution.

## **STILMAT PRESIDENT**

Ribbed carpet - open

Code: SOL

| Model                                                             | PRESIDENT (Ribbed carpet)                                                                                                                         |
|-------------------------------------------------------------------|---------------------------------------------------------------------------------------------------------------------------------------------------|
| Tread surface (inlay):                                            | High quality ribbed carpet for Public buildings (A+EFL), durable and luxurious character. Made from 100% Polyamide with gel backing. Weatherproof |
| Ideal for                                                         | Fine dirt and moisture                                                                                                                            |
| Colors:                                                           | Black, Grey, Brown                                                                                                                                |
| Version                                                           | Open system                                                                                                                                       |
| Code                                                              | SOL                                                                                                                                               |
| Approx. height (mm)                                               | 23                                                                                                                                                |
| Entrance position                                                 | Indoors                                                                                                                                           |
| Zones: I – II - III                                               | Zone: III                                                                                                                                         |
| Load                                                              | Extreme                                                                                                                                           |
| Footfall                                                          | Daily footfall of 2000 and up                                                                                                                     |
| Roll-over and drive-over capability:                              | Wheelchairs, Prams, Hand and Light shopping trolleys                                                                                              |
| Support chassis                                                   | Made from rigid anodized aluminum with rubber sound insulation underlay                                                                           |
| Aluminum coating:                                                 | Fully anodized, to increase resistance to corrosion and wear. More aesthetically pleasing finish and harder surface than pure aluminum.           |
| Aluminum material thickness (mm)                                  | 1.2                                                                                                                                               |
| Connection                                                        | Strong and flexible PVC connection strip, the entire width                                                                                        |
| Standard profile clearance approx. (mm)                           | 5 mm (or 3mm for automatic/revolving doors)                                                                                                       |
| Slip resistance                                                   | DS                                                                                                                                                |
| Max width/profile length for each individual section (mm):        | 6000                                                                                                                                              |
| Max depth/walking depth for individual units (mm):                | Any                                                                                                                                               |
| Mat divisions as per factory standards or customer specifications | Recommended maximum mat weight of 45 kg                                                                                                           |
| Depth for individual units (mm):                                  | Cca 23                                                                                                                                            |
| Stationary load kg/100cm <sup>2</sup>                             | 2200                                                                                                                                              |
| Weight (kg/m²)                                                    | Cca 20                                                                                                                                            |
| Logo options                                                      | Logo engraving                                                                                                                                    |
| Contact                                                           | STILMAT                                                                                                                                           |