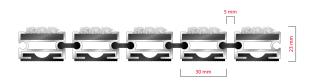

## **STILMAT PRESIDENT**

Ribbed carpet - open

Code: SOL

| Model                                                             | PRESIDENT (Ribbed carpet)                                                                                                                         |
|-------------------------------------------------------------------|---------------------------------------------------------------------------------------------------------------------------------------------------|
| Tread surface (inlay):                                            | High quality ribbed carpet for Public buildings (A+EFL), durable and luxurious character. Made from 100% Polyamide with gel backing. Weatherproof |
| Ideal for                                                         | Fine dirt and moisture                                                                                                                            |
| Colors:                                                           | Black, Grey, Brown                                                                                                                                |
| Version                                                           | Open system                                                                                                                                       |
| Code                                                              | SOL                                                                                                                                               |
| Approx. height (mm)                                               | 23                                                                                                                                                |
| Entrance position                                                 | Indoors                                                                                                                                           |
| Zones: I – II - III                                               | Zone: III                                                                                                                                         |
| Load                                                              | Extreme                                                                                                                                           |
| Footfall                                                          | Daily footfall of 2000 and up                                                                                                                     |
| Roll-over and drive-over capability:                              | Wheelchairs, Prams, Hand and Light shopping trolleys                                                                                              |
| Support chassis                                                   | Made from rigid anodized aluminum with rubber sound insulation underlay                                                                           |
| Aluminum coating:                                                 | Fully anodized, to increase resistance to corrosion and wear. More aesthetically pleasing finish and harder surface than pure aluminum.           |
| Aluminum material thickness (mm)                                  | 1.2                                                                                                                                               |
| Connection                                                        | Strong and flexible PVC connection strip, the entire width                                                                                        |
| Standard profile clearance approx. (mm)                           | 5 mm (or 3mm for automatic/revolving doors)                                                                                                       |
| Slip resistance                                                   | DS                                                                                                                                                |
| Max width/profile length for each individual section (mm):        | 6000                                                                                                                                              |
| Max depth/walking depth for individual units (mm):                | Any                                                                                                                                               |
| Mat divisions as per factory standards or customer specifications | Recommended maximum mat weight of 45 kg                                                                                                           |
| Depth for individual units (mm):                                  | Cca 23                                                                                                                                            |
| Stationary load kg/100cm <sup>2</sup>                             | 2200                                                                                                                                              |
| Weight (kg/m²)                                                    | Cca 20                                                                                                                                            |
| Logo options                                                      | Logo engraving                                                                                                                                    |
| Contact                                                           | STILMAT                                                                                                                                           |