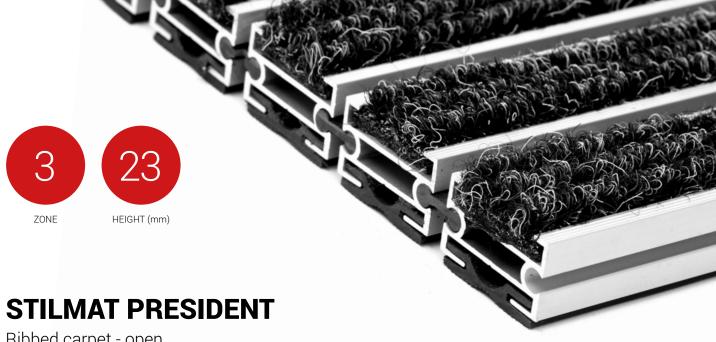

Ribbed carpet - open

Code: SOL

The PRESIDENT of all aluminum doormats. Base model from which everything starts. Proven design, rigid profiles. Imagine your impressive entrance with PRESIDENT STILMAT doormat. Suitable for internal use and for extreme frequency of passengers. This model is with high quality ribbed carpet ideal for picking up fine dirt and moisture. Anodized aluminum doormat model with 23mm height. The weather-proof solution among the robust solution.

## **STILMAT PRESIDENT**

Ribbed carpet - open

Code: SOL

| Model                                                             | PRESIDENT (Ribbed carpet)                                                                                                                         |
|-------------------------------------------------------------------|---------------------------------------------------------------------------------------------------------------------------------------------------|
| Tread surface (inlay):                                            | High quality ribbed carpet for Public buildings (A+EFL), durable and luxurious character. Made from 100% Polyamide with gel backing. Weatherproof |
| Ideal for                                                         | Fine dirt and moisture                                                                                                                            |
| Colors:                                                           | Black, Grey, Brown                                                                                                                                |
| Version                                                           | Open system                                                                                                                                       |
| Code                                                              | SOL                                                                                                                                               |
| Approx. height (mm)                                               | 23                                                                                                                                                |
| Entrance position                                                 | Indoors                                                                                                                                           |
| Zones: I – II - III                                               | Zone: III                                                                                                                                         |
| Load                                                              | Extreme                                                                                                                                           |
| Footfall                                                          | Daily footfall of 2000 and up                                                                                                                     |
| Roll-over and drive-over capability:                              | Wheelchairs, Prams, Hand and Light shopping trolleys                                                                                              |
| Support chassis                                                   | Made from rigid anodized aluminum with rubber sound insulation underlay                                                                           |
| Aluminum coating:                                                 | Fully anodized, to increase resistance to corrosion and wear. More aesthetically pleasing finish and harder surface than pure aluminum.           |
| Aluminum material thickness (mm)                                  | 1.2                                                                                                                                               |
| Connection                                                        | Strong and flexible PVC connection strip, the entire width                                                                                        |
| Standard profile clearance approx. (mm)                           | 5 mm (or 3mm for automatic/revolving doors)                                                                                                       |
| Slip resistance                                                   | DS                                                                                                                                                |
| Max width/profile length for each individual section (mm):        | 6000                                                                                                                                              |
| Max depth/walking depth for individual units (mm):                | Any                                                                                                                                               |
| Mat divisions as per factory standards or customer specifications | Recommended maximum mat weight of 45 kg                                                                                                           |
| Depth for individual units (mm):                                  | Cca 23                                                                                                                                            |
| Stationary load kg/100cm <sup>2</sup>                             | 2200                                                                                                                                              |
| Weight (kg/m²)                                                    | Cca 20                                                                                                                                            |
| Logo options                                                      | Logo engraving                                                                                                                                    |
| Contact                                                           | STILMAT                                                                                                                                           |