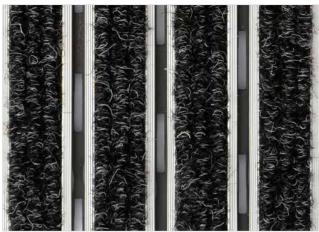

Ribbed carpet - open

Code: SOL

The PRESIDENT of all aluminum doormats. Base model from which everything starts. Proven design, rigid profiles. Imagine your impressive entrance with PRESIDENT STILMAT doormat. Suitable for internal use and for extreme frequency of passengers. This model is with high quality ribbed carpet ideal for picking up fine dirt and moisture. Anodized aluminum doormat model with 23mm height. The weather-proof solution among the robust solution.

## **STILMAT PRESIDENT**

Ribbed carpet - open

Code: SOL

| Model                                                             | PRESIDENT (Ribbed carpet)                                                                                                                         |
|-------------------------------------------------------------------|---------------------------------------------------------------------------------------------------------------------------------------------------|
| Tread surface (inlay):                                            | High quality ribbed carpet for Public buildings (A+EFL), durable and luxurious character. Made from 100% Polyamide with gel backing. Weatherproof |
| Ideal for                                                         | Fine dirt and moisture                                                                                                                            |
| Colors:                                                           | Black, Grey, Brown                                                                                                                                |
| Version                                                           | Open system                                                                                                                                       |
| Code                                                              | SOL                                                                                                                                               |
| Approx. height (mm)                                               | 23                                                                                                                                                |
| Entrance position                                                 | Indoors                                                                                                                                           |
| Zones: I – II - III                                               | Zone: III                                                                                                                                         |
| Load                                                              | Extreme                                                                                                                                           |
| Footfall                                                          | Daily footfall of 2000 and up                                                                                                                     |
| Roll-over and drive-over capability:                              | Wheelchairs, Prams, Hand and Light shopping trolleys                                                                                              |
| Support chassis                                                   | Made from rigid anodized aluminum with rubber sound insulation underlay                                                                           |
| Aluminum coating:                                                 | Fully anodized, to increase resistance to corrosion and wear. More aesthetically pleasing finish and harder surface than pure aluminum.           |
| Aluminum material thickness (mm)                                  | 1.2                                                                                                                                               |
| Connection                                                        | Strong and flexible PVC connection strip, the entire width                                                                                        |
| Standard profile clearance approx. (mm)                           | 5 mm (or 3mm for automatic/revolving doors)                                                                                                       |
| Slip resistance                                                   | DS                                                                                                                                                |
| Max width/profile length for each individual section (mm):        | 6000                                                                                                                                              |
| Max depth/walking depth for individual units (mm):                | Any                                                                                                                                               |
| Mat divisions as per factory standards or customer specifications | Recommended maximum mat weight of 45 kg                                                                                                           |
| Depth for individual units (mm):                                  | Cca 23                                                                                                                                            |
| Stationary load kg/100cm <sup>2</sup>                             | 2200                                                                                                                                              |
| Weight (kg/m²)                                                    | Cca 20                                                                                                                                            |
| Logo options                                                      | Logo engraving                                                                                                                                    |
| Contact                                                           | STILMAT                                                                                                                                           |