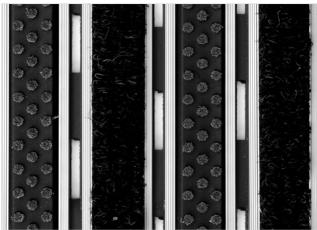

Mogul is economical aludoormat, which will fulfill your expectations for any entrance with low visitor frequency. It is a modern design aluminum doormat, with 18 mm height. Ideal for medium pit depth for picking up coarse dirt, fine dirt and moisture. The thorough brushes for an extra cleaning effect and high quality ribbed carpet. Suitable for internal use, for entrances with normal visitor frequency. Imagine your impressive entrance with MOGUL STILMAT doormat.

## **STILMAT MOGUL**

Lux Brush/Ribbed carpet - open

Code: MOBL

| Model                                                             | MOGUL (Lux Brush & Ribbed carpet)                                                                                                                                                    |
|-------------------------------------------------------------------|--------------------------------------------------------------------------------------------------------------------------------------------------------------------------------------|
| Tread surface (inlay):                                            | Lux brushes recessed, robust and High quality ribbed carpet for Public buildings (A+EFL) , durable and luxurious character. Made from 100% Polyamide with gel backing. Weather-proof |
| Ideal for                                                         | Coarse dirt, fine dirt and moisture                                                                                                                                                  |
| Colors:                                                           | Black, Grey, Brown                                                                                                                                                                   |
| Version                                                           | Open system                                                                                                                                                                          |
| Code                                                              | MOBL                                                                                                                                                                                 |
| Approx. height (mm)                                               | 18                                                                                                                                                                                   |
| Entrance position                                                 | Covered outdoor areas, gateways, passages                                                                                                                                            |
| Zones: I - II - III                                               | Zone: II                                                                                                                                                                             |
| Load                                                              | Normal                                                                                                                                                                               |
| Footfall                                                          | Daily footfall up to 1000                                                                                                                                                            |
| Roll-over and drive-over capability:                              | Wheelchairs, Prams, Hand and Light shopping trolleys                                                                                                                                 |
| Support chassis                                                   | Made from rigid aluminum, no under rubber                                                                                                                                            |
| Aluminum material thickness (mm)                                  | 1.0                                                                                                                                                                                  |
| Connection                                                        | Strong and flexible PVC connection strip, the entire width                                                                                                                           |
| Standard profile clearance approx. (mm)                           | 5 mm (optional 3mm for automatic/revolving doors)                                                                                                                                    |
| Slip resistance                                                   | Brush R13 - Ribbed carpet DS                                                                                                                                                         |
| Max width/profile length for each individual section (mm):        | 6000                                                                                                                                                                                 |
| Max depth/walking depth for individual units (mm):                | Any                                                                                                                                                                                  |
| Mat divisions as per factory standards or customer specifications | Recommended maximum mat weight of 45 kg                                                                                                                                              |
| Depth for individual units (mm):                                  | Cca 18                                                                                                                                                                               |
| Stationary load kg/100cm²                                         | 1500                                                                                                                                                                                 |
| Weight (kg/m²)                                                    | Cca 15                                                                                                                                                                               |
| Logo options                                                      | Logo engraving                                                                                                                                                                       |
|                                                                   |                                                                                                                                                                                      |