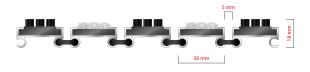

## **STILMAT MOGUL**

Lux Brush/Ribbed carpet - open

Code: MOBL

| Model                                                             | MOGUL (Lux Brush & Ribbed carpet)                                                                                                                                                    |
|-------------------------------------------------------------------|--------------------------------------------------------------------------------------------------------------------------------------------------------------------------------------|
| Tread surface (inlay):                                            | Lux brushes recessed, robust and High quality ribbed carpet for Public buildings (A+EFL) , durable and luxurious character. Made from 100% Polyamide with gel backing. Weather-proof |
| Ideal for                                                         | Coarse dirt, fine dirt and moisture                                                                                                                                                  |
| Colors:                                                           | Black, Grey, Brown                                                                                                                                                                   |
| Version                                                           | Open system                                                                                                                                                                          |
| Code                                                              | MOBL                                                                                                                                                                                 |
| Approx. height (mm)                                               | 18                                                                                                                                                                                   |
| Entrance position                                                 | Covered outdoor areas, gateways, passages                                                                                                                                            |
| Zones: I - II - III                                               | Zone: II                                                                                                                                                                             |
| Load                                                              | Normal                                                                                                                                                                               |
| Footfall                                                          | Daily footfall up to 1000                                                                                                                                                            |
| Roll-over and drive-over capability:                              | Wheelchairs, Prams, Hand and Light shopping trolleys                                                                                                                                 |
| Support chassis                                                   | Made from rigid aluminum, no under rubber                                                                                                                                            |
| Aluminum material thickness (mm)                                  | 1.0                                                                                                                                                                                  |
| Connection                                                        | Strong and flexible PVC connection strip, the entire width                                                                                                                           |
| Standard profile clearance approx. (mm)                           | 5 mm (optional 3mm for automatic/revolving doors)                                                                                                                                    |
| Slip resistance                                                   | Brush R13 - Ribbed carpet DS                                                                                                                                                         |
| Max width/profile length for each individual section (mm):        | 6000                                                                                                                                                                                 |
| Max depth/walking depth for individual units (mm):                | Any                                                                                                                                                                                  |
| Mat divisions as per factory standards or customer specifications | Recommended maximum mat weight of 45 kg                                                                                                                                              |
| Depth for individual units (mm):                                  | Cca 18                                                                                                                                                                               |
| Stationary load kg/100cm²                                         | 1500                                                                                                                                                                                 |
| Weight (kg/m²)                                                    | Cca 15                                                                                                                                                                               |
| Logo options                                                      | Logo engraving                                                                                                                                                                       |
|                                                                   |                                                                                                                                                                                      |