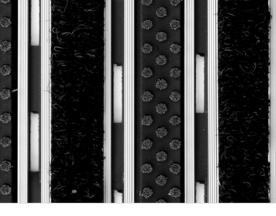

Mogul is economical aludoormat, which will fulfill your expectations for any entrance with low visitor frequency. It is a modern design aluminum doormat, with 18 mm height. Ideal for medium pit depth for picking up coarse dirt, fine dirt and moisture. The thorough brushes for an extra cleaning effect and high quality ribbed carpet. Suitable for internal use, for entrances with normal visitor frequency. Imagine your impressive entrance with MOGUL STILMAT doormat.

## **STILMAT MOGUL**

Lux Brush/Ribbed carpet - open

Code: MOBL

| Model                                                             | MOGUL (Lux Brush & Ribbed carpet)                                                                                                                                                    |
|-------------------------------------------------------------------|--------------------------------------------------------------------------------------------------------------------------------------------------------------------------------------|
| Tread surface (inlay):                                            | Lux brushes recessed, robust and High quality ribbed carpet for Public buildings (A+EFL) , durable and luxurious character. Made from 100% Polyamide with gel backing. Weather-proof |
| Ideal for                                                         | Coarse dirt, fine dirt and moisture                                                                                                                                                  |
| Colors:                                                           | Black, Grey, Brown                                                                                                                                                                   |
| Version                                                           | Open system                                                                                                                                                                          |
| Code                                                              | MOBL                                                                                                                                                                                 |
| Approx. height (mm)                                               | 18                                                                                                                                                                                   |
| Entrance position                                                 | Covered outdoor areas, gateways, passages                                                                                                                                            |
| Zones: I - II - III                                               | Zone: II                                                                                                                                                                             |
| Load                                                              | Normal                                                                                                                                                                               |
| Footfall                                                          | Daily footfall up to 1000                                                                                                                                                            |
| Roll-over and drive-over capability:                              | Wheelchairs, Prams, Hand and Light shopping trolleys                                                                                                                                 |
| Support chassis                                                   | Made from rigid aluminum, no under rubber                                                                                                                                            |
| Aluminum material thickness (mm)                                  | 1.0                                                                                                                                                                                  |
| Connection                                                        | Strong and flexible PVC connection strip, the entire width                                                                                                                           |
| Standard profile clearance approx. (mm)                           | 5 mm (optional 3mm for automatic/revolving doors)                                                                                                                                    |
| Slip resistance                                                   | Brush R13 - Ribbed carpet DS                                                                                                                                                         |
| Max width/profile length for each individual section (mm):        | 6000                                                                                                                                                                                 |
| Max depth/walking depth for individual units (mm):                | Any                                                                                                                                                                                  |
| Mat divisions as per factory standards or customer specifications | Recommended maximum mat weight of 45 kg                                                                                                                                              |
| Depth for individual units (mm):                                  | Cca 18                                                                                                                                                                               |
| Stationary load kg/100cm²                                         | 1500                                                                                                                                                                                 |
| Weight (kg/m²)                                                    | Cca 15                                                                                                                                                                               |
| Logo options                                                      | Logo engraving                                                                                                                                                                       |
|                                                                   |                                                                                                                                                                                      |