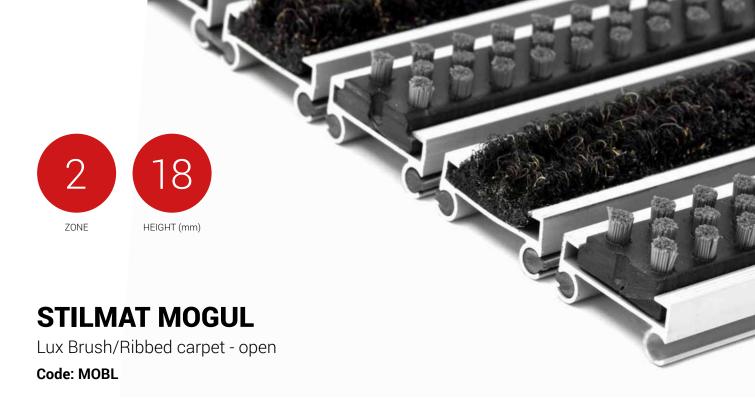

Mogul is economical aludoormat, which will fulfill your expectations for any entrance with low visitor frequency. It is a modern design aluminum doormat, with 18 mm height. Ideal for medium pit depth for picking up coarse dirt, fine dirt and moisture. The thorough brushes for an extra cleaning effect and high quality ribbed carpet. Suitable for internal use, for entrances with normal visitor frequency. Imagine your impressive entrance with MOGUL STILMAT doormat.

## **STILMAT MOGUL**

Lux Brush/Ribbed carpet - open

Code: MOBL

| Model                                                             | MOGUL (Lux Brush & Ribbed carpet)                                                                                                                                                    |
|-------------------------------------------------------------------|--------------------------------------------------------------------------------------------------------------------------------------------------------------------------------------|
| Tread surface (inlay):                                            | Lux brushes recessed, robust and High quality ribbed carpet for Public buildings (A+EFL) , durable and luxurious character. Made from 100% Polyamide with gel backing. Weather-proof |
| Ideal for                                                         | Coarse dirt, fine dirt and moisture                                                                                                                                                  |
| Colors:                                                           | Black, Grey, Brown                                                                                                                                                                   |
| Version                                                           | Open system                                                                                                                                                                          |
| Code                                                              | MOBL                                                                                                                                                                                 |
| Approx. height (mm)                                               | 18                                                                                                                                                                                   |
| Entrance position                                                 | Covered outdoor areas, gateways, passages                                                                                                                                            |
| Zones: I - II - III                                               | Zone: II                                                                                                                                                                             |
| Load                                                              | Normal                                                                                                                                                                               |
| Footfall                                                          | Daily footfall up to 1000                                                                                                                                                            |
| Roll-over and drive-over capability:                              | Wheelchairs, Prams, Hand and Light shopping trolleys                                                                                                                                 |
| Support chassis                                                   | Made from rigid aluminum, no under rubber                                                                                                                                            |
| Aluminum material thickness (mm)                                  | 1.0                                                                                                                                                                                  |
| Connection                                                        | Strong and flexible PVC connection strip, the entire width                                                                                                                           |
| Standard profile clearance approx. (mm)                           | 5 mm (optional 3mm for automatic/revolving doors)                                                                                                                                    |
| Slip resistance                                                   | Brush R13 - Ribbed carpet DS                                                                                                                                                         |
| Max width/profile length for each individual section (mm):        | 6000                                                                                                                                                                                 |
| Max depth/walking depth for individual units (mm):                | Any                                                                                                                                                                                  |
| Mat divisions as per factory standards or customer specifications | Recommended maximum mat weight of 45 kg                                                                                                                                              |
| Depth for individual units (mm):                                  | Cca 18                                                                                                                                                                               |
| Stationary load kg/100cm²                                         | 1500                                                                                                                                                                                 |
| Weight (kg/m²)                                                    | Cca 15                                                                                                                                                                               |
| Logo options                                                      | Logo engraving                                                                                                                                                                       |
|                                                                   |                                                                                                                                                                                      |