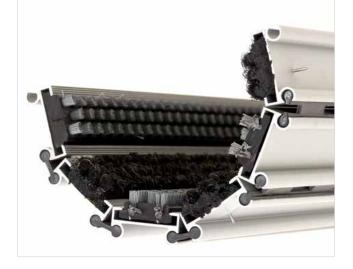

Mogul is economical aludoormat, which will fulfill your expectations for any entrance with low visitor frequency. It is a modern design aluminum doormat, with 18 mm height. Ideal for medium pit depth for picking up coarse dirt, fine dirt and moisture. The thorough brushes for an extra cleaning effect and high quality ribbed carpet. Suitable for internal use, for entrances with normal visitor frequency. Imagine your impressive entrance with MOGUL STILMAT doormat.

## **STILMAT MOGUL**

Lux Brush/Ribbed carpet - open

Code: MOBL

| Model                                                             | MOGUL (Lux Brush & Ribbed carpet)                                                                                                                                                    |
|-------------------------------------------------------------------|--------------------------------------------------------------------------------------------------------------------------------------------------------------------------------------|
| Tread surface (inlay):                                            | Lux brushes recessed, robust and High quality ribbed carpet for Public buildings (A+EFL) , durable and luxurious character. Made from 100% Polyamide with gel backing. Weather-proof |
| Ideal for                                                         | Coarse dirt, fine dirt and moisture                                                                                                                                                  |
| Colors:                                                           | Black, Grey, Brown                                                                                                                                                                   |
| Version                                                           | Open system                                                                                                                                                                          |
| Code                                                              | MOBL                                                                                                                                                                                 |
| Approx. height (mm)                                               | 18                                                                                                                                                                                   |
| Entrance position                                                 | Covered outdoor areas, gateways, passages                                                                                                                                            |
| Zones: I - II - III                                               | Zone: II                                                                                                                                                                             |
| Load                                                              | Normal                                                                                                                                                                               |
| Footfall                                                          | Daily footfall up to 1000                                                                                                                                                            |
| Roll-over and drive-over capability:                              | Wheelchairs, Prams, Hand and Light shopping trolleys                                                                                                                                 |
| Support chassis                                                   | Made from rigid aluminum, no under rubber                                                                                                                                            |
| Aluminum material thickness (mm)                                  | 1.0                                                                                                                                                                                  |
| Connection                                                        | Strong and flexible PVC connection strip, the entire width                                                                                                                           |
| Standard profile clearance approx. (mm)                           | 5 mm (optional 3mm for automatic/revolving doors)                                                                                                                                    |
| Slip resistance                                                   | Brush R13 - Ribbed carpet DS                                                                                                                                                         |
| Max width/profile length for each individual section (mm):        | 6000                                                                                                                                                                                 |
| Max depth/walking depth for individual units (mm):                | Any                                                                                                                                                                                  |
| Mat divisions as per factory standards or customer specifications | Recommended maximum mat weight of 45 kg                                                                                                                                              |
| Depth for individual units (mm):                                  | Cca 18                                                                                                                                                                               |
| Stationary load kg/100cm²                                         | 1500                                                                                                                                                                                 |
| Weight (kg/m²)                                                    | Cca 15                                                                                                                                                                               |
| Logo options                                                      | Logo engraving                                                                                                                                                                       |
|                                                                   |                                                                                                                                                                                      |