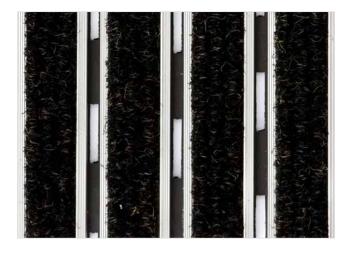

## **STILMAT MOGUL**

Ribbed carpet - open

Code: MOL

| Model                                                             | MOGUL (Ribbed carpet)                                                                                                                               |
|-------------------------------------------------------------------|-----------------------------------------------------------------------------------------------------------------------------------------------------|
| Tread surface (inlay):                                            | High quality ribbed carpet for Public buildings (A+EFL) , durable and luxurious character. Made from 100% Polyamide with gel backing. Weather-proof |
| Ideal for                                                         | Fine dirt and moisture                                                                                                                              |
| Colors:                                                           | Black, Grey, Brown                                                                                                                                  |
| Version                                                           | Open system                                                                                                                                         |
| Code                                                              | MOL                                                                                                                                                 |
| Approx. height (mm)                                               | 17                                                                                                                                                  |
| Entrance position                                                 | Indoors                                                                                                                                             |
| Zones: I – II - III                                               | Zone: III                                                                                                                                           |
| Load                                                              | Normal                                                                                                                                              |
| Footfall                                                          | Daily footfall up to 1000                                                                                                                           |
| Roll-over and drive-over capability:                              | Wheelchairs, Prams, Hand and Light shopping trolleys                                                                                                |
| Support chassis                                                   | Made from rigid aluminum, no under rubber                                                                                                           |
| Aluminum material thickness (mm)                                  | 1.0                                                                                                                                                 |
| Connection                                                        | Strong and flexible PVC connection strip, the entire width                                                                                          |
| Standard profile clearance approx. (mm)                           | 5 mm (optional 3mm for automatic/revolving doors)                                                                                                   |
| Slip resistance                                                   | DS                                                                                                                                                  |
| Max width/profile length for each individual section (mm):        | 6000                                                                                                                                                |
| Max depth/walking depth for individual units (mm):                | Any                                                                                                                                                 |
| Mat divisions as per factory standards or customer specifications | Recommended maximum mat weight of 45 kg                                                                                                             |
| Depth for individual units (mm):                                  | Cca 17                                                                                                                                              |
| Stationary load kg/100cm²                                         | 1500                                                                                                                                                |
| Weight (kg/m²)                                                    | Cca 15                                                                                                                                              |
| Logo options                                                      | Logo engraving                                                                                                                                      |
| Contact                                                           | STILMAT                                                                                                                                             |