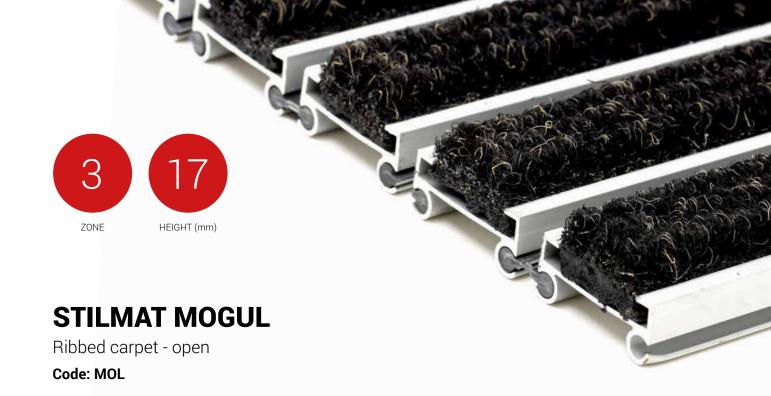

Mogul is economical aludoormat , which will fulfill your expectations for any entrance with low visitor frequency. It is a modern design aluminum doormat, with 17 mm height. Ideal for medium pit depth for picking up fine dirt and moisture, with high quality ribbed carpet. Suitable for internal use, for entrances with normal visitor frequency. Imagine your impressive entrance with MOGUL STILMAT doormat.

## **STILMAT MOGUL**

Ribbed carpet - open

Code: MOL

| Model                                                             | MOGUL (Ribbed carpet)                                                                                                                               |
|-------------------------------------------------------------------|-----------------------------------------------------------------------------------------------------------------------------------------------------|
| Tread surface (inlay):                                            | High quality ribbed carpet for Public buildings (A+EFL) , durable and luxurious character. Made from 100% Polyamide with gel backing. Weather-proof |
| Ideal for                                                         | Fine dirt and moisture                                                                                                                              |
| Colors:                                                           | Black, Grey, Brown                                                                                                                                  |
| Version                                                           | Open system                                                                                                                                         |
| Code                                                              | MOL                                                                                                                                                 |
| Approx. height (mm)                                               | 17                                                                                                                                                  |
| Entrance position                                                 | Indoors                                                                                                                                             |
| Zones: I – II - III                                               | Zone: III                                                                                                                                           |
| Load                                                              | Normal                                                                                                                                              |
| Footfall                                                          | Daily footfall up to 1000                                                                                                                           |
| Roll-over and drive-over capability:                              | Wheelchairs, Prams, Hand and Light shopping trolleys                                                                                                |
| Support chassis                                                   | Made from rigid aluminum, no under rubber                                                                                                           |
| Aluminum material thickness (mm)                                  | 1.0                                                                                                                                                 |
| Connection                                                        | Strong and flexible PVC connection strip, the entire width                                                                                          |
| Standard profile clearance approx. (mm)                           | 5 mm (optional 3mm for automatic/revolving doors)                                                                                                   |
| Slip resistance                                                   | DS                                                                                                                                                  |
| Max width/profile length for each individual section (mm):        | 6000                                                                                                                                                |
| Max depth/walking depth for individual units (mm):                | Any                                                                                                                                                 |
| Mat divisions as per factory standards or customer specifications | Recommended maximum mat weight of 45 kg                                                                                                             |
| Depth for individual units (mm):                                  | Cca 17                                                                                                                                              |
| Stationary load kg/100cm²                                         | 1500                                                                                                                                                |
| Weight (kg/m²)                                                    | Cca 15                                                                                                                                              |
| Logo options                                                      | Logo engraving                                                                                                                                      |
| Contact                                                           | STILMAT                                                                                                                                             |