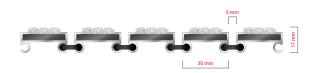

## **STILMAT MOGUL**

Ribbed carpet - open

Code: MOL

| Model                                                             | MOGUL (Ribbed carpet)                                                                                                                               |
|-------------------------------------------------------------------|-----------------------------------------------------------------------------------------------------------------------------------------------------|
| Tread surface (inlay):                                            | High quality ribbed carpet for Public buildings (A+EFL) , durable and luxurious character. Made from 100% Polyamide with gel backing. Weather-proof |
| Ideal for                                                         | Fine dirt and moisture                                                                                                                              |
| Colors:                                                           | Black, Grey, Brown                                                                                                                                  |
| Version                                                           | Open system                                                                                                                                         |
| Code                                                              | MOL                                                                                                                                                 |
| Approx. height (mm)                                               | 17                                                                                                                                                  |
| Entrance position                                                 | Indoors                                                                                                                                             |
| Zones: I – II - III                                               | Zone: III                                                                                                                                           |
| Load                                                              | Normal                                                                                                                                              |
| Footfall                                                          | Daily footfall up to 1000                                                                                                                           |
| Roll-over and drive-over capability:                              | Wheelchairs, Prams, Hand and Light shopping trolleys                                                                                                |
| Support chassis                                                   | Made from rigid aluminum, no under rubber                                                                                                           |
| Aluminum material thickness (mm)                                  | 1.0                                                                                                                                                 |
| Connection                                                        | Strong and flexible PVC connection strip, the entire width                                                                                          |
| Standard profile clearance approx. (mm)                           | 5 mm (optional 3mm for automatic/revolving doors)                                                                                                   |
| Slip resistance                                                   | DS                                                                                                                                                  |
| Max width/profile length for each individual section (mm):        | 6000                                                                                                                                                |
| Max depth/walking depth for individual units (mm):                | Any                                                                                                                                                 |
| Mat divisions as per factory standards or customer specifications | Recommended maximum mat weight of 45 kg                                                                                                             |
| Depth for individual units (mm):                                  | Cca 17                                                                                                                                              |
| Stationary load kg/100cm²                                         | 1500                                                                                                                                                |
| Weight (kg/m²)                                                    | Cca 15                                                                                                                                              |
| Logo options                                                      | Logo engraving                                                                                                                                      |
| Contact                                                           | STILMAT                                                                                                                                             |