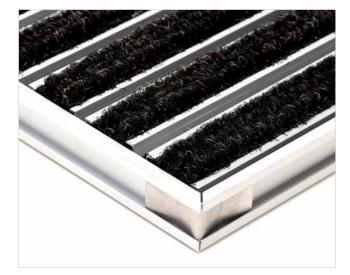

## **STILMAT MOGUL**

Ribbed carpet - open

Code: MOL

| Model                                                             | MOGUL (Ribbed carpet)                                                                                                                               |
|-------------------------------------------------------------------|-----------------------------------------------------------------------------------------------------------------------------------------------------|
| Tread surface (inlay):                                            | High quality ribbed carpet for Public buildings (A+EFL) , durable and luxurious character. Made from 100% Polyamide with gel backing. Weather-proof |
| Ideal for                                                         | Fine dirt and moisture                                                                                                                              |
| Colors:                                                           | Black, Grey, Brown                                                                                                                                  |
| Version                                                           | Open system                                                                                                                                         |
| Code                                                              | MOL                                                                                                                                                 |
| Approx. height (mm)                                               | 17                                                                                                                                                  |
| Entrance position                                                 | Indoors                                                                                                                                             |
| Zones: I – II - III                                               | Zone: III                                                                                                                                           |
| Load                                                              | Normal                                                                                                                                              |
| Footfall                                                          | Daily footfall up to 1000                                                                                                                           |
| Roll-over and drive-over capability:                              | Wheelchairs, Prams, Hand and Light shopping trolleys                                                                                                |
| Support chassis                                                   | Made from rigid aluminum, no under rubber                                                                                                           |
| Aluminum material thickness (mm)                                  | 1.0                                                                                                                                                 |
| Connection                                                        | Strong and flexible PVC connection strip, the entire width                                                                                          |
| Standard profile clearance approx. (mm)                           | 5 mm (optional 3mm for automatic/revolving doors)                                                                                                   |
| Slip resistance                                                   | DS                                                                                                                                                  |
| Max width/profile length for each individual section (mm):        | 6000                                                                                                                                                |
| Max depth/walking depth for individual units (mm):                | Any                                                                                                                                                 |
| Mat divisions as per factory standards or customer specifications | Recommended maximum mat weight of 45 kg                                                                                                             |
| Depth for individual units (mm):                                  | Cca 17                                                                                                                                              |
| Stationary load kg/100cm²                                         | 1500                                                                                                                                                |
| Weight (kg/m²)                                                    | Cca 15                                                                                                                                              |
| Logo options                                                      | Logo engraving                                                                                                                                      |
| Contact                                                           | STILMAT                                                                                                                                             |