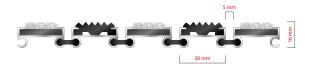

## **STILMAT MOGUL**

Rubber/Ribbed carpet - open

Code: MORL

| Model                                                             | MOGUL (Rubber & Ribbed carpet)                                                                                                                                                 |
|-------------------------------------------------------------------|--------------------------------------------------------------------------------------------------------------------------------------------------------------------------------|
| Tread surface (inlay):                                            | Profiled rubber inserts and High quality ribbed carpet for Public buildings (A+EFL), durable and luxurious character. Made from 100% Polyamide with gel backing. Weather-proof |
| Ideal for                                                         | Coarse dirt, fine dirt and moisture                                                                                                                                            |
| Colors:                                                           | Black, Grey, Brown                                                                                                                                                             |
| Version                                                           | Open system                                                                                                                                                                    |
| Code                                                              | MORL                                                                                                                                                                           |
| Approx. height (mm)                                               | 16                                                                                                                                                                             |
| Entrance position                                                 | Covered outdoor areas, gateways, passages                                                                                                                                      |
| Zones: I - II - III                                               | Zone: II                                                                                                                                                                       |
| Load                                                              | Normal                                                                                                                                                                         |
| Footfall                                                          | Daily footfall up to 1000                                                                                                                                                      |
| Roll-over and drive-over capability:                              | Wheelchairs, Prams, Hand and Light shopping trolleys                                                                                                                           |
| Support chassis                                                   | Made from rigid aluminum, no under rubber                                                                                                                                      |
| Aluminum material thickness (mm)                                  | 1.0                                                                                                                                                                            |
| Connection                                                        | Strong and flexible PVC connection strip, the entire width                                                                                                                     |
| Standard profile clearance approx. (mm)                           | 5 mm (optional 3mm for automatic/revolving doors)                                                                                                                              |
| Slip resistance                                                   | Rubber R12 wet, R13 dry - Ribbed carpet DS                                                                                                                                     |
| Max width/profile length for each individual section (mm):        | 6000                                                                                                                                                                           |
| Max depth/walking depth for individual units (mm):                | Any                                                                                                                                                                            |
| Mat divisions as per factory standards or customer specifications | Recommended maximum mat weight of 45 kg                                                                                                                                        |
| Depth for individual units (mm):                                  | Cca 16                                                                                                                                                                         |
| Stationary load kg/100cm²                                         | 1500                                                                                                                                                                           |
| Weight (kg/m²)                                                    | Cca 15                                                                                                                                                                         |
| Logo options                                                      | Logo engraving                                                                                                                                                                 |
| Contact                                                           | STILMAT                                                                                                                                                                        |