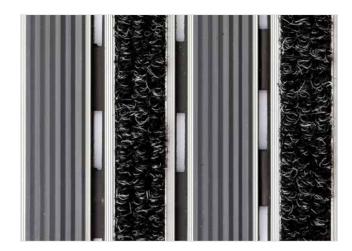

## **STILMAT MOGUL**

Rubber/Ribbed carpet - open

Code: MORL

| Model                                                             | MOGUL (Rubber & Ribbed carpet)                                                                                                                                                 |
|-------------------------------------------------------------------|--------------------------------------------------------------------------------------------------------------------------------------------------------------------------------|
| Tread surface (inlay):                                            | Profiled rubber inserts and High quality ribbed carpet for Public buildings (A+EFL), durable and luxurious character. Made from 100% Polyamide with gel backing. Weather-proof |
| Ideal for                                                         | Coarse dirt, fine dirt and moisture                                                                                                                                            |
| Colors:                                                           | Black, Grey, Brown                                                                                                                                                             |
| Version                                                           | Open system                                                                                                                                                                    |
| Code                                                              | MORL                                                                                                                                                                           |
| Approx. height (mm)                                               | 16                                                                                                                                                                             |
| Entrance position                                                 | Covered outdoor areas, gateways, passages                                                                                                                                      |
| Zones: I - II - III                                               | Zone: II                                                                                                                                                                       |
| Load                                                              | Normal                                                                                                                                                                         |
| Footfall                                                          | Daily footfall up to 1000                                                                                                                                                      |
| Roll-over and drive-over capability:                              | Wheelchairs, Prams, Hand and Light shopping trolleys                                                                                                                           |
| Support chassis                                                   | Made from rigid aluminum, no under rubber                                                                                                                                      |
| Aluminum material thickness (mm)                                  | 1.0                                                                                                                                                                            |
| Connection                                                        | Strong and flexible PVC connection strip, the entire width                                                                                                                     |
| Standard profile clearance approx. (mm)                           | 5 mm (optional 3mm for automatic/revolving doors)                                                                                                                              |
| Slip resistance                                                   | Rubber R12 wet, R13 dry - Ribbed carpet DS                                                                                                                                     |
| Max width/profile length for each individual section (mm):        | 6000                                                                                                                                                                           |
| Max depth/walking depth for individual units (mm):                | Any                                                                                                                                                                            |
| Mat divisions as per factory standards or customer specifications | Recommended maximum mat weight of 45 kg                                                                                                                                        |
| Depth for individual units (mm):                                  | Cca 16                                                                                                                                                                         |
| Stationary load kg/100cm²                                         | 1500                                                                                                                                                                           |
| Weight (kg/m²)                                                    | Cca 15                                                                                                                                                                         |
| Logo options                                                      | Logo engraving                                                                                                                                                                 |
| Contact                                                           | STILMAT                                                                                                                                                                        |