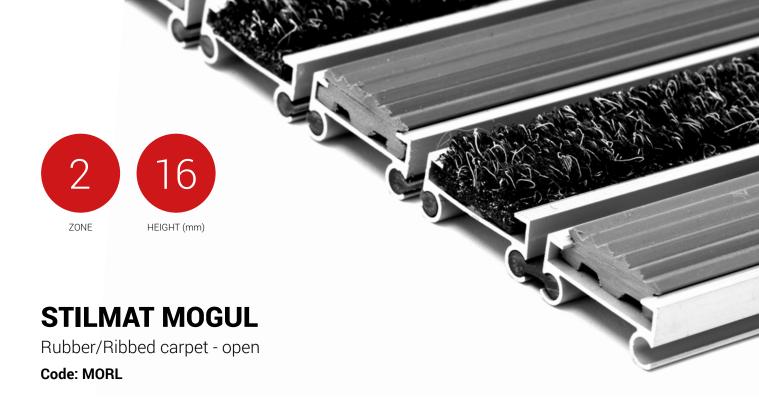

Mogul is economical aludoormat, which will fulfill your expectations for any entrance with low visitor frequency. It is a modern design aluminum doormat, with 16 mm height, profiled rubber inserts and high quality ribbed carpet. Ideal for medium pit depth for picking up coarse dirt, fine dirt and moisture. Suitable for internal use, for entrances with normal visitor frequency. Imagine your impressive entrance with MOGUL STILMAT doormat.

## **STILMAT MOGUL**

Rubber/Ribbed carpet - open

Code: MORL

| Model                                                             | MOGUL (Rubber & Ribbed carpet)                                                                                                                                                 |
|-------------------------------------------------------------------|--------------------------------------------------------------------------------------------------------------------------------------------------------------------------------|
| Tread surface (inlay):                                            | Profiled rubber inserts and High quality ribbed carpet for Public buildings (A+EFL), durable and luxurious character. Made from 100% Polyamide with gel backing. Weather-proof |
| Ideal for                                                         | Coarse dirt, fine dirt and moisture                                                                                                                                            |
| Colors:                                                           | Black, Grey, Brown                                                                                                                                                             |
| Version                                                           | Open system                                                                                                                                                                    |
| Code                                                              | MORL                                                                                                                                                                           |
| Approx. height (mm)                                               | 16                                                                                                                                                                             |
| Entrance position                                                 | Covered outdoor areas, gateways, passages                                                                                                                                      |
| Zones: I - II - III                                               | Zone: II                                                                                                                                                                       |
| Load                                                              | Normal                                                                                                                                                                         |
| Footfall                                                          | Daily footfall up to 1000                                                                                                                                                      |
| Roll-over and drive-over capability:                              | Wheelchairs, Prams, Hand and Light shopping trolleys                                                                                                                           |
| Support chassis                                                   | Made from rigid aluminum, no under rubber                                                                                                                                      |
| Aluminum material thickness (mm)                                  | 1.0                                                                                                                                                                            |
| Connection                                                        | Strong and flexible PVC connection strip, the entire width                                                                                                                     |
| Standard profile clearance approx. (mm)                           | 5 mm (optional 3mm for automatic/revolving doors)                                                                                                                              |
| Slip resistance                                                   | Rubber R12 wet, R13 dry - Ribbed carpet DS                                                                                                                                     |
| Max width/profile length for each individual section (mm):        | 6000                                                                                                                                                                           |
| Max depth/walking depth for individual units (mm):                | Any                                                                                                                                                                            |
| Mat divisions as per factory standards or customer specifications | Recommended maximum mat weight of 45 kg                                                                                                                                        |
| Depth for individual units (mm):                                  | Cca 16                                                                                                                                                                         |
| Stationary load kg/100cm²                                         | 1500                                                                                                                                                                           |
| Weight (kg/m²)                                                    | Cca 15                                                                                                                                                                         |
| Logo options                                                      | Logo engraving                                                                                                                                                                 |
| Contact                                                           | STILMAT                                                                                                                                                                        |