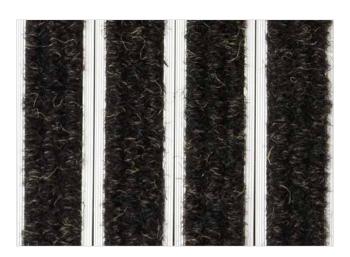

The BARON is the highest aludoormat in range. The alternative system with closed design. Imagine your impressive entrance with BARON STILMAT doormat. Suitable for internal use and for heavy to extreme frequency of passengers. This model is ideal for picking up fine dirt and moisture. Anodized aluminum doormat model with 29 mm height and high quality ribbed carpet for public buildings. The weather-proof solution among the robust solution.

## **STILMAT BARON**

Ribbed carpet - closed

Code: BCL

| Model                                                             | BARON (Ribbed carpet)                                                                                                                               |
|-------------------------------------------------------------------|-----------------------------------------------------------------------------------------------------------------------------------------------------|
| Tread surface (inlay):                                            | High quality ribbed carpet for Public buildings (A+EFL) , durable and luxurious character. Made from 100% Polyamide with gel backing. Weather-proof |
| Ideal for:                                                        | Fine dirt and moisture                                                                                                                              |
| Colors:                                                           | Black, Grey, Brown                                                                                                                                  |
| Version                                                           | Closed system                                                                                                                                       |
| Code                                                              | BCL                                                                                                                                                 |
| Approx. height (mm)                                               | 29                                                                                                                                                  |
| Entrance position                                                 | Indoors                                                                                                                                             |
| Zones: I - II - III                                               | Zone: III                                                                                                                                           |
| Load                                                              | Extreme                                                                                                                                             |
| Footfall                                                          | Daily footfall of 5000 and up                                                                                                                       |
| Roll-over and drive-over capability:                              | Wheelchairs, Prams, Hand and Light shopping trolleys                                                                                                |
| Support chassis                                                   | Made from rigid anodized aluminum with rubber sound insulation underlay                                                                             |
| Aluminum coating:                                                 | Fully anodized, to increase resistance to corrosion and wear. More aesthetically pleasing finish and harder surface than pure aluminum.             |
| Aluminum material thickness (mm)                                  | 1.2                                                                                                                                                 |
| Connection                                                        | Strong PVC connection strip, the entire width                                                                                                       |
| Standard profile clearance approx. (mm)                           | 0 mm closed system                                                                                                                                  |
| Slip resistance                                                   | DS                                                                                                                                                  |
| Max width/profile length for each individual section (mm):        | 6000                                                                                                                                                |
| Max depth/walking depth for individual units (mm):                | Any                                                                                                                                                 |
| Mat divisions as per factory standards or customer specifications | Recommended maximum mat weight of 45 kg                                                                                                             |
| Depth for individual units (mm):                                  | Cca 29                                                                                                                                              |
| Stationary load kg/100cm <sup>2</sup>                             | 2200                                                                                                                                                |
| Weight (kg/m²)                                                    | Cca 30                                                                                                                                              |
| Logo options:                                                     | Logo engraving                                                                                                                                      |
| Contact                                                           | STILMAT                                                                                                                                             |