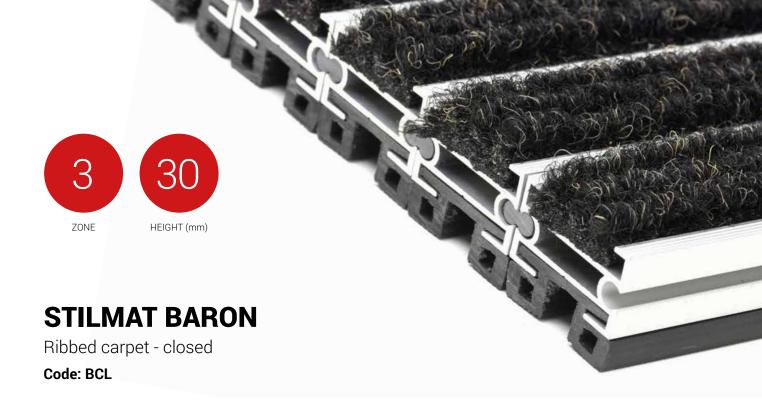

The BARON is the highest aludoormat in range. The alternative system with closed design. Imagine your impressive entrance with BARON STILMAT doormat. Suitable for internal use and for heavy to extreme frequency of passengers. This model is ideal for picking up fine dirt and moisture. Anodized aluminum doormat model with 29 mm height and high quality ribbed carpet for public buildings. The weather-proof solution among the robust solution.

## **STILMAT BARON**

Ribbed carpet - closed

Code: BCL

| Model                                                             | BARON (Ribbed carpet)                                                                                                                               |
|-------------------------------------------------------------------|-----------------------------------------------------------------------------------------------------------------------------------------------------|
| Tread surface (inlay):                                            | High quality ribbed carpet for Public buildings (A+EFL) , durable and luxurious character. Made from 100% Polyamide with gel backing. Weather-proof |
| Ideal for:                                                        | Fine dirt and moisture                                                                                                                              |
| Colors:                                                           | Black, Grey, Brown                                                                                                                                  |
| Version                                                           | Closed system                                                                                                                                       |
| Code                                                              | BCL                                                                                                                                                 |
| Approx. height (mm)                                               | 29                                                                                                                                                  |
| Entrance position                                                 | Indoors                                                                                                                                             |
| Zones: I - II - III                                               | Zone: III                                                                                                                                           |
| Load                                                              | Extreme                                                                                                                                             |
| Footfall                                                          | Daily footfall of 5000 and up                                                                                                                       |
| Roll-over and drive-over capability:                              | Wheelchairs, Prams, Hand and Light shopping trolleys                                                                                                |
| Support chassis                                                   | Made from rigid anodized aluminum with rubber sound insulation underlay                                                                             |
| Aluminum coating:                                                 | Fully anodized, to increase resistance to corrosion and wear. More aesthetically pleasing finish and harder surface than pure aluminum.             |
| Aluminum material thickness (mm)                                  | 1.2                                                                                                                                                 |
| Connection                                                        | Strong PVC connection strip, the entire width                                                                                                       |
| Standard profile clearance approx. (mm)                           | 0 mm closed system                                                                                                                                  |
| Slip resistance                                                   | DS                                                                                                                                                  |
| Max width/profile length for each individual section (mm):        | 6000                                                                                                                                                |
| Max depth/walking depth for individual units (mm):                | Any                                                                                                                                                 |
| Mat divisions as per factory standards or customer specifications | Recommended maximum mat weight of 45 kg                                                                                                             |
| Depth for individual units (mm):                                  | Cca 29                                                                                                                                              |
| Stationary load kg/100cm <sup>2</sup>                             | 2200                                                                                                                                                |
| Weight (kg/m²)                                                    | Cca 30                                                                                                                                              |
| Logo options:                                                     | Logo engraving                                                                                                                                      |
| Contact                                                           | STILMAT                                                                                                                                             |