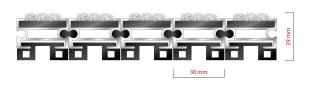

The BARON is the highest aludoormat in range. The alternative system with closed design. Imagine your impressive entrance with BARON STILMAT doormat. Suitable for internal use and for heavy to extreme frequency of passengers. This model is ideal for picking up fine dirt and moisture. Anodized aluminum doormat model with 29 mm height and high quality ribbed carpet for public buildings. The weather-proof solution among the robust solution.

## **STILMAT BARON**

Ribbed carpet - closed

Code: BCL

| Model                                                             | BARON (Ribbed carpet)                                                                                                                               |
|-------------------------------------------------------------------|-----------------------------------------------------------------------------------------------------------------------------------------------------|
| Tread surface (inlay):                                            | High quality ribbed carpet for Public buildings (A+EFL) , durable and luxurious character. Made from 100% Polyamide with gel backing. Weather-proof |
| Ideal for:                                                        | Fine dirt and moisture                                                                                                                              |
| Colors:                                                           | Black, Grey, Brown                                                                                                                                  |
| Version                                                           | Closed system                                                                                                                                       |
| Code                                                              | BCL                                                                                                                                                 |
| Approx. height (mm)                                               | 29                                                                                                                                                  |
| Entrance position                                                 | Indoors                                                                                                                                             |
| Zones: I - II - III                                               | Zone: III                                                                                                                                           |
| Load                                                              | Extreme                                                                                                                                             |
| Footfall                                                          | Daily footfall of 5000 and up                                                                                                                       |
| Roll-over and drive-over capability:                              | Wheelchairs, Prams, Hand and Light shopping trolleys                                                                                                |
| Support chassis                                                   | Made from rigid anodized aluminum with rubber sound insulation underlay                                                                             |
| Aluminum coating:                                                 | Fully anodized, to increase resistance to corrosion and wear. More aesthetically pleasing finish and harder surface than pure aluminum.             |
| Aluminum material thickness (mm)                                  | 1.2                                                                                                                                                 |
| Connection                                                        | Strong PVC connection strip, the entire width                                                                                                       |
| Standard profile clearance approx. (mm)                           | 0 mm closed system                                                                                                                                  |
| Slip resistance                                                   | DS                                                                                                                                                  |
| Max width/profile length for each individual section (mm):        | 6000                                                                                                                                                |
| Max depth/walking depth for individual units (mm):                | Any                                                                                                                                                 |
| Mat divisions as per factory standards or customer specifications | Recommended maximum mat weight of 45 kg                                                                                                             |
| Depth for individual units (mm):                                  | Cca 29                                                                                                                                              |
| Stationary load kg/100cm <sup>2</sup>                             | 2200                                                                                                                                                |
| Weight (kg/m²)                                                    | Cca 30                                                                                                                                              |
| Logo options:                                                     | Logo engraving                                                                                                                                      |
| Contact                                                           | STILMAT                                                                                                                                             |