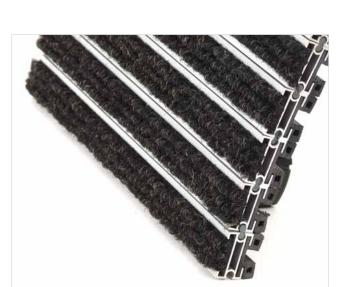

The BARON is the highest aludoormat in range. The alternative system with closed design. Imagine your impressive entrance with BARON STILMAT doormat. Suitable for internal use and for heavy to extreme frequency of passengers. This model is ideal for picking up fine dirt and moisture. Anodized aluminum doormat model with 29 mm height and high quality ribbed carpet for public buildings. The weather-proof solution among the robust solution.

## **STILMAT BARON**

Ribbed carpet - closed

Code: BCL

| Model                                                             | BARON (Ribbed carpet)                                                                                                                               |
|-------------------------------------------------------------------|-----------------------------------------------------------------------------------------------------------------------------------------------------|
| Tread surface (inlay):                                            | High quality ribbed carpet for Public buildings (A+EFL) , durable and luxurious character. Made from 100% Polyamide with gel backing. Weather-proof |
| Ideal for:                                                        | Fine dirt and moisture                                                                                                                              |
| Colors:                                                           | Black, Grey, Brown                                                                                                                                  |
| Version                                                           | Closed system                                                                                                                                       |
| Code                                                              | BCL                                                                                                                                                 |
| Approx. height (mm)                                               | 29                                                                                                                                                  |
| Entrance position                                                 | Indoors                                                                                                                                             |
| Zones: I - II - III                                               | Zone: III                                                                                                                                           |
| Load                                                              | Extreme                                                                                                                                             |
| Footfall                                                          | Daily footfall of 5000 and up                                                                                                                       |
| Roll-over and drive-over capability:                              | Wheelchairs, Prams, Hand and Light shopping trolleys                                                                                                |
| Support chassis                                                   | Made from rigid anodized aluminum with rubber sound insulation underlay                                                                             |
| Aluminum coating:                                                 | Fully anodized, to increase resistance to corrosion and wear. More aesthetically pleasing finish and harder surface than pure aluminum.             |
| Aluminum material thickness (mm)                                  | 1.2                                                                                                                                                 |
| Connection                                                        | Strong PVC connection strip, the entire width                                                                                                       |
| Standard profile clearance approx. (mm)                           | 0 mm closed system                                                                                                                                  |
| Slip resistance                                                   | DS                                                                                                                                                  |
| Max width/profile length for each individual section (mm):        | 6000                                                                                                                                                |
| Max depth/walking depth for individual units (mm):                | Any                                                                                                                                                 |
| Mat divisions as per factory standards or customer specifications | Recommended maximum mat weight of 45 kg                                                                                                             |
| Depth for individual units (mm):                                  | Cca 29                                                                                                                                              |
| Stationary load kg/100cm <sup>2</sup>                             | 2200                                                                                                                                                |
| Weight (kg/m²)                                                    | Cca 30                                                                                                                                              |
| Logo options:                                                     | Logo engraving                                                                                                                                      |
| Contact                                                           | STILMAT                                                                                                                                             |