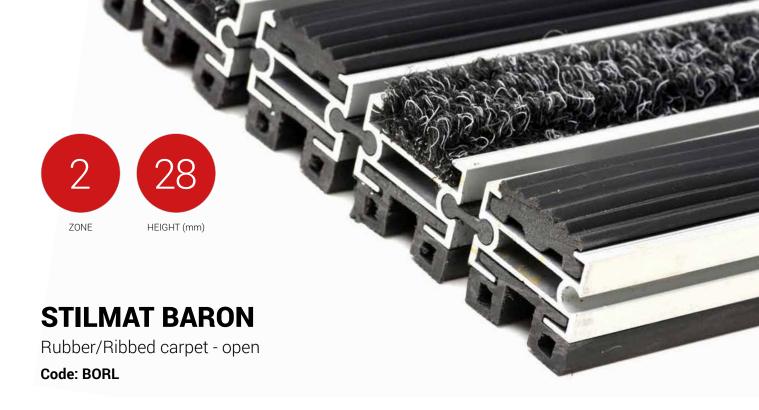

The BARON is the highest aludoormat in range. For picking up significant amounts of coarse. Imagine your impressive entrance with BARON STILMAT doormat. Suitable for internal use and for extreme frequency of passengers. This model is with profiled rubber inserts and high quality ribbed carpet ideal for picking up coarse dirt, fine dirt and moisture in public buildings. Anodized aluminum doormat model with 28mm height. The weather-proof solution among the robust solution.

## **STILMAT BARON**

Rubber/Ribbed carpet - open

Code: BORL

| Model                                                             | BARON (Rubber & Ribbed carpet)                                                                                                                                                 |
|-------------------------------------------------------------------|--------------------------------------------------------------------------------------------------------------------------------------------------------------------------------|
| Tread surface (inlay):                                            | Profiled rubber inserts and High quality ribbed carpet for Public buildings (A+EFL), durable and luxurious character. Made from 100% Polyamide with gel backing. Weather-proof |
| Ideal for:                                                        | Coarse dirt, fine dirt and moisture                                                                                                                                            |
| Colors:                                                           | Black, Grey, Brown                                                                                                                                                             |
| Version                                                           | Open system                                                                                                                                                                    |
| Code                                                              | BORL                                                                                                                                                                           |
| Approx. height (mm)                                               | 28                                                                                                                                                                             |
| Entrance position                                                 | Covered outdoor areas, gateways, passages                                                                                                                                      |
| Zones: I — II - III                                               | Zone: II                                                                                                                                                                       |
| Load                                                              | Extreme                                                                                                                                                                        |
| Footfall                                                          | Daily footfall of 5000 and up                                                                                                                                                  |
| Roll-over and drive-over capability:                              | Wheelchairs, Prams, Hand and Light shopping trolleys                                                                                                                           |
| Support chassis                                                   | Made from rigid anodized aluminum with rubber sound insulation underlay                                                                                                        |
| Aluminum coating:                                                 | Fully anodized, to increase resistance to corrosion and wear. More aesthetically pleasing finish and harder surface than pure aluminum.                                        |
| Aluminum material thickness (mm)                                  | 1.2                                                                                                                                                                            |
| Connection                                                        | Strong and flexible PVC connection strip, the entire width                                                                                                                     |
| Standard profile clearance approx. (mm)                           | 5 mm (optional 3mm for automatic/revolving doors)                                                                                                                              |
| Slip resistance                                                   | Rubber R12 wet, R13 dry - Ribbed carpet DS                                                                                                                                     |
| Max width/profile length for each individual section (mm):        | 6000                                                                                                                                                                           |
| Max depth/walking depth for individual units (mm):                | Any                                                                                                                                                                            |
| Mat divisions as per factory standards or customer specifications | Recommended maximum mat weight of 45 kg                                                                                                                                        |
| Depth for individual units (mm):                                  | Cca 28                                                                                                                                                                         |
| Stationary load kg/100cm²                                         | 2200                                                                                                                                                                           |
| Weight (kg/m²)                                                    | Cca 25                                                                                                                                                                         |
| Logo options                                                      | Logo engraving                                                                                                                                                                 |
| Contact                                                           | STILMAT                                                                                                                                                                        |