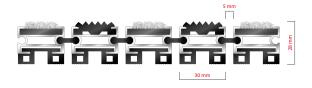

## **STILMAT BARON**

Rubber/Ribbed carpet - open

Code: BORL

| Model                                                             | BARON (Rubber & Ribbed carpet)                                                                                                                                                 |
|-------------------------------------------------------------------|--------------------------------------------------------------------------------------------------------------------------------------------------------------------------------|
| Tread surface (inlay):                                            | Profiled rubber inserts and High quality ribbed carpet for Public buildings (A+EFL), durable and luxurious character. Made from 100% Polyamide with gel backing. Weather-proof |
| Ideal for:                                                        | Coarse dirt, fine dirt and moisture                                                                                                                                            |
| Colors:                                                           | Black, Grey, Brown                                                                                                                                                             |
| Version                                                           | Open system                                                                                                                                                                    |
| Code                                                              | BORL                                                                                                                                                                           |
| Approx. height (mm)                                               | 28                                                                                                                                                                             |
| Entrance position                                                 | Covered outdoor areas, gateways, passages                                                                                                                                      |
| Zones: I — II - III                                               | Zone: II                                                                                                                                                                       |
| Load                                                              | Extreme                                                                                                                                                                        |
| Footfall                                                          | Daily footfall of 5000 and up                                                                                                                                                  |
| Roll-over and drive-over capability:                              | Wheelchairs, Prams, Hand and Light shopping trolleys                                                                                                                           |
| Support chassis                                                   | Made from rigid anodized aluminum with rubber sound insulation underlay                                                                                                        |
| Aluminum coating:                                                 | Fully anodized, to increase resistance to corrosion and wear. More aesthetically pleasing finish and harder surface than pure aluminum.                                        |
| Aluminum material thickness (mm)                                  | 1.2                                                                                                                                                                            |
| Connection                                                        | Strong and flexible PVC connection strip, the entire width                                                                                                                     |
| Standard profile clearance approx. (mm)                           | 5 mm (optional 3mm for automatic/revolving doors)                                                                                                                              |
| Slip resistance                                                   | Rubber R12 wet, R13 dry - Ribbed carpet DS                                                                                                                                     |
| Max width/profile length for each individual section (mm):        | 6000                                                                                                                                                                           |
| Max depth/walking depth for individual units (mm):                | Any                                                                                                                                                                            |
| Mat divisions as per factory standards or customer specifications | Recommended maximum mat weight of 45 kg                                                                                                                                        |
| Depth for individual units (mm):                                  | Cca 28                                                                                                                                                                         |
| Stationary load kg/100cm²                                         | 2200                                                                                                                                                                           |
| Weight (kg/m²)                                                    | Cca 25                                                                                                                                                                         |
| Logo options                                                      | Logo engraving                                                                                                                                                                 |
| Contact                                                           | STILMAT                                                                                                                                                                        |