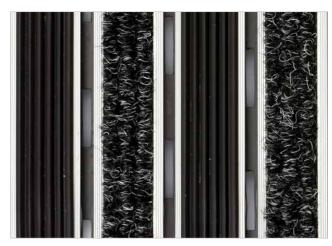

## **STILMAT BARON**

Rubber/Ribbed carpet - open

Code: BORL

| Model                                                             | BARON (Rubber & Ribbed carpet)                                                                                                                                                 |
|-------------------------------------------------------------------|--------------------------------------------------------------------------------------------------------------------------------------------------------------------------------|
| Tread surface (inlay):                                            | Profiled rubber inserts and High quality ribbed carpet for Public buildings (A+EFL), durable and luxurious character. Made from 100% Polyamide with gel backing. Weather-proof |
| Ideal for:                                                        | Coarse dirt, fine dirt and moisture                                                                                                                                            |
| Colors:                                                           | Black, Grey, Brown                                                                                                                                                             |
| Version                                                           | Open system                                                                                                                                                                    |
| Code                                                              | BORL                                                                                                                                                                           |
| Approx. height (mm)                                               | 28                                                                                                                                                                             |
| Entrance position                                                 | Covered outdoor areas, gateways, passages                                                                                                                                      |
| Zones: I — II - III                                               | Zone: II                                                                                                                                                                       |
| Load                                                              | Extreme                                                                                                                                                                        |
| Footfall                                                          | Daily footfall of 5000 and up                                                                                                                                                  |
| Roll-over and drive-over capability:                              | Wheelchairs, Prams, Hand and Light shopping trolleys                                                                                                                           |
| Support chassis                                                   | Made from rigid anodized aluminum with rubber sound insulation underlay                                                                                                        |
| Aluminum coating:                                                 | Fully anodized, to increase resistance to corrosion and wear. More aesthetically pleasing finish and harder surface than pure aluminum.                                        |
| Aluminum material thickness (mm)                                  | 1.2                                                                                                                                                                            |
| Connection                                                        | Strong and flexible PVC connection strip, the entire width                                                                                                                     |
| Standard profile clearance approx. (mm)                           | 5 mm (optional 3mm for automatic/revolving doors)                                                                                                                              |
| Slip resistance                                                   | Rubber R12 wet, R13 dry - Ribbed carpet DS                                                                                                                                     |
| Max width/profile length for each individual section (mm):        | 6000                                                                                                                                                                           |
| Max depth/walking depth for individual units (mm):                | Any                                                                                                                                                                            |
| Mat divisions as per factory standards or customer specifications | Recommended maximum mat weight of 45 kg                                                                                                                                        |
| Depth for individual units (mm):                                  | Cca 28                                                                                                                                                                         |
| Stationary load kg/100cm²                                         | 2200                                                                                                                                                                           |
| Weight (kg/m²)                                                    | Cca 25                                                                                                                                                                         |
| Logo options                                                      | Logo engraving                                                                                                                                                                 |
| Contact                                                           | STILMAT                                                                                                                                                                        |