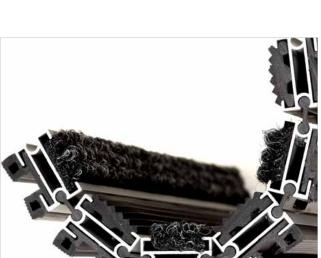

## **STILMAT BARON**

Rubber/Ribbed carpet - open

Code: BORL

| Model                                                             | BARON (Rubber & Ribbed carpet)                                                                                                                                                 |
|-------------------------------------------------------------------|--------------------------------------------------------------------------------------------------------------------------------------------------------------------------------|
| Tread surface (inlay):                                            | Profiled rubber inserts and High quality ribbed carpet for Public buildings (A+EFL), durable and luxurious character. Made from 100% Polyamide with gel backing. Weather-proof |
| Ideal for:                                                        | Coarse dirt, fine dirt and moisture                                                                                                                                            |
| Colors:                                                           | Black, Grey, Brown                                                                                                                                                             |
| Version                                                           | Open system                                                                                                                                                                    |
| Code                                                              | BORL                                                                                                                                                                           |
| Approx. height (mm)                                               | 28                                                                                                                                                                             |
| Entrance position                                                 | Covered outdoor areas, gateways, passages                                                                                                                                      |
| Zones: I — II - III                                               | Zone: II                                                                                                                                                                       |
| Load                                                              | Extreme                                                                                                                                                                        |
| Footfall                                                          | Daily footfall of 5000 and up                                                                                                                                                  |
| Roll-over and drive-over capability:                              | Wheelchairs, Prams, Hand and Light shopping trolleys                                                                                                                           |
| Support chassis                                                   | Made from rigid anodized aluminum with rubber sound insulation underlay                                                                                                        |
| Aluminum coating:                                                 | Fully anodized, to increase resistance to corrosion and wear. More aesthetically pleasing finish and harder surface than pure aluminum.                                        |
| Aluminum material thickness (mm)                                  | 1.2                                                                                                                                                                            |
| Connection                                                        | Strong and flexible PVC connection strip, the entire width                                                                                                                     |
| Standard profile clearance approx. (mm)                           | 5 mm (optional 3mm for automatic/revolving doors)                                                                                                                              |
| Slip resistance                                                   | Rubber R12 wet, R13 dry - Ribbed carpet DS                                                                                                                                     |
| Max width/profile length for each individual section (mm):        | 6000                                                                                                                                                                           |
| Max depth/walking depth for individual units (mm):                | Any                                                                                                                                                                            |
| Mat divisions as per factory standards or customer specifications | Recommended maximum mat weight of 45 kg                                                                                                                                        |
| Depth for individual units (mm):                                  | Cca 28                                                                                                                                                                         |
| Stationary load kg/100cm²                                         | 2200                                                                                                                                                                           |
| Weight (kg/m²)                                                    | Cca 25                                                                                                                                                                         |
| Logo options                                                      | Logo engraving                                                                                                                                                                 |
| Contact                                                           | STILMAT                                                                                                                                                                        |