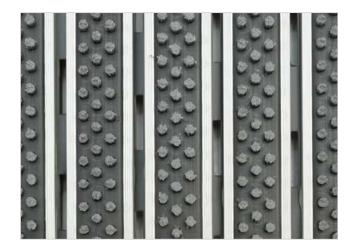

## **STILMAT BARON**

Lux Brush - open

Code: BOB

The BARON is the highest aludoormat in range. For picking up significant amounts of coarse. Imagine your impressive entrance with BARON STILMAT doormat. Suitable for outdoor use and for extreme frequency of passengers. This model is with thorough brushes for an extra cleaning effect, ideal for picking up coarse dirt. Anodized aluminum doormat model with 30mm height. The weather-proof solution among the robust solution.

## **STILMAT BARON**

Lux Brush - open

Code: BOB

| Model                                                             | BARON (Lux Brush)                                                                                                                       |
|-------------------------------------------------------------------|-----------------------------------------------------------------------------------------------------------------------------------------|
| Tread surface (inlay):                                            | Lux brushes recessed, robust. Weather-proof                                                                                             |
| Ideal for:                                                        | Coarse dirt                                                                                                                             |
| Colors:                                                           | Black, Grey                                                                                                                             |
| Version                                                           | Open system                                                                                                                             |
| Code                                                              | BOB                                                                                                                                     |
| Approx. height (mm)                                               | 30                                                                                                                                      |
| Entrance position                                                 | Outdoors                                                                                                                                |
| Zones: I – II - III                                               | Zone: I                                                                                                                                 |
| Load                                                              | Extreme                                                                                                                                 |
| Footfall                                                          | Daily footfall of 5000 and up                                                                                                           |
| Roll-over and drive-over capability:                              | Wheelchairs, Prams, Hand and Light shopping trolleys                                                                                    |
| Support chassis                                                   | Made from rigid anodized aluminum with rubber sound insulation underlay                                                                 |
| Aluminum coating:                                                 | Fully anodized, to increase resistance to corrosion and wear. More aesthetically pleasing finish and harder surface than pure aluminum. |
| Aluminum material thickness (mm)                                  | 1.2                                                                                                                                     |
| Connection                                                        | Strong and flexible PVC connection strip, the entire width                                                                              |
| Standard profile clearance approx. (mm)                           | 5 mm (optional 3mm for automatic/revolving doors)                                                                                       |
| Slip resistance                                                   | R13                                                                                                                                     |
| Max width/profile length for each individual section (mm):        | 6000                                                                                                                                    |
| Max depth/walking depth for individual units (mm):                | Any                                                                                                                                     |
| Mat divisions as per factory standards or customer specifications | Recommended maximum mat weight of 45 kg                                                                                                 |
| Depth for individual units (mm):                                  | Cca 30                                                                                                                                  |
| Stationary load kg/100cm <sup>2</sup>                             | 2200                                                                                                                                    |
| Weight (kg/m²)                                                    | Cca 25                                                                                                                                  |
| Logo options:                                                     | Engraving logo                                                                                                                          |
| Contact                                                           | STILMAT                                                                                                                                 |