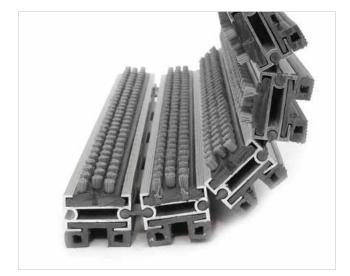

## **STILMAT BARON**

Lux Brush - open

Code: BOB

The BARON is the highest aludoormat in range. For picking up significant amounts of coarse. Imagine your impressive entrance with BARON STILMAT doormat. Suitable for outdoor use and for extreme frequency of passengers. This model is with thorough brushes for an extra cleaning effect, ideal for picking up coarse dirt. Anodized aluminum doormat model with 30mm height. The weather-proof solution among the robust solution.

## **STILMAT BARON**

Lux Brush - open

Code: BOB

| Model                                                             | BARON (Lux Brush)                                                                                                                       |
|-------------------------------------------------------------------|-----------------------------------------------------------------------------------------------------------------------------------------|
| Tread surface (inlay):                                            | Lux brushes recessed, robust. Weather-proof                                                                                             |
| Ideal for:                                                        | Coarse dirt                                                                                                                             |
| Colors:                                                           | Black, Grey                                                                                                                             |
| Version                                                           | Open system                                                                                                                             |
| Code                                                              | BOB                                                                                                                                     |
| Approx. height (mm)                                               | 30                                                                                                                                      |
| Entrance position                                                 | Outdoors                                                                                                                                |
| Zones: I – II - III                                               | Zone: I                                                                                                                                 |
| Load                                                              | Extreme                                                                                                                                 |
| Footfall                                                          | Daily footfall of 5000 and up                                                                                                           |
| Roll-over and drive-over capability:                              | Wheelchairs, Prams, Hand and Light shopping trolleys                                                                                    |
| Support chassis                                                   | Made from rigid anodized aluminum with rubber sound insulation underlay                                                                 |
| Aluminum coating:                                                 | Fully anodized, to increase resistance to corrosion and wear. More aesthetically pleasing finish and harder surface than pure aluminum. |
| Aluminum material thickness (mm)                                  | 1.2                                                                                                                                     |
| Connection                                                        | Strong and flexible PVC connection strip, the entire width                                                                              |
| Standard profile clearance approx. (mm)                           | 5 mm (optional 3mm for automatic/revolving doors)                                                                                       |
| Slip resistance                                                   | R13                                                                                                                                     |
| Max width/profile length for each individual section (mm):        | 6000                                                                                                                                    |
| Max depth/walking depth for individual units (mm):                | Any                                                                                                                                     |
| Mat divisions as per factory standards or customer specifications | Recommended maximum mat weight of 45 kg                                                                                                 |
| Depth for individual units (mm):                                  | Cca 30                                                                                                                                  |
| Stationary load kg/100cm <sup>2</sup>                             | 2200                                                                                                                                    |
| Weight (kg/m²)                                                    | Cca 25                                                                                                                                  |
| Logo options:                                                     | Engraving logo                                                                                                                          |
| Contact                                                           | STILMAT                                                                                                                                 |