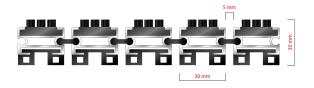

## **STILMAT BARON**

Lux Brush - open

Code: BOB

| Model                                                             | BARON (Lux Brush)                                                                                                                       |
|-------------------------------------------------------------------|-----------------------------------------------------------------------------------------------------------------------------------------|
| Tread surface (inlay):                                            | Lux brushes recessed, robust. Weather-proof                                                                                             |
| Ideal for:                                                        | Coarse dirt                                                                                                                             |
| Colors:                                                           | Black, Grey                                                                                                                             |
| Version                                                           | Open system                                                                                                                             |
| Code                                                              | BOB                                                                                                                                     |
| Approx. height (mm)                                               | 30                                                                                                                                      |
| Entrance position                                                 | Outdoors                                                                                                                                |
| Zones: I – II - III                                               | Zone: I                                                                                                                                 |
| Load                                                              | Extreme                                                                                                                                 |
| Footfall                                                          | Daily footfall of 5000 and up                                                                                                           |
| Roll-over and drive-over capability:                              | Wheelchairs, Prams, Hand and Light shopping trolleys                                                                                    |
| Support chassis                                                   | Made from rigid anodized aluminum with rubber sound insulation underlay                                                                 |
| Aluminum coating:                                                 | Fully anodized, to increase resistance to corrosion and wear. More aesthetically pleasing finish and harder surface than pure aluminum. |
| Aluminum material thickness (mm)                                  | 1.2                                                                                                                                     |
| Connection                                                        | Strong and flexible PVC connection strip, the entire width                                                                              |
| Standard profile clearance approx. (mm)                           | 5 mm (optional 3mm for automatic/revolving doors)                                                                                       |
| Slip resistance                                                   | R13                                                                                                                                     |
| Max width/profile length for each individual section (mm):        | 6000                                                                                                                                    |
| Max depth/walking depth for individual units (mm):                | Any                                                                                                                                     |
| Mat divisions as per factory standards or customer specifications | Recommended maximum mat weight of 45 kg                                                                                                 |
| Depth for individual units (mm):                                  | Cca 30                                                                                                                                  |
| Stationary load kg/100cm <sup>2</sup>                             | 2200                                                                                                                                    |
| Weight (kg/m²)                                                    | Cca 25                                                                                                                                  |
| Logo options:                                                     | Engraving logo                                                                                                                          |
| Contact                                                           | STILMAT                                                                                                                                 |