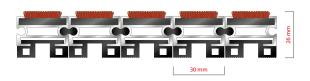

The BARON is the highest aludoormat in range. The alternative system with closed design. Imagine your impressive entrance with BARON STILMAT doormat. Suitable for internal use and for heavy to extreme frequency of passengers. This model is ideal for picking up fine dirt and moisture. Anodized aluminum doormat model with 26 mm height and high quality dust control carpet . The weather-proof solution among the robust solution.

## **STILMAT BARON**

Lux Brush - closed

**Code: BCC** 

| Model                                                             | BARON (Carpet)                                                                                                                          |
|-------------------------------------------------------------------|-----------------------------------------------------------------------------------------------------------------------------------------|
| Tread surface (inlay):                                            | High quality dust control carpet, durable and luxurious character. Made from 100% Polyamide. Weather-proof                              |
| Ideal for:                                                        | Fine dirt and moisture                                                                                                                  |
| Colors:                                                           | Black, Grey, Brown                                                                                                                      |
| Version                                                           | Closed system                                                                                                                           |
| Code                                                              | BCC                                                                                                                                     |
| Approx. height (mm)                                               | 26                                                                                                                                      |
| Entrance position                                                 | Indoors                                                                                                                                 |
| Zones: I - II - III                                               | Zone: III                                                                                                                               |
| Load                                                              | Extreme                                                                                                                                 |
| Footfall                                                          | Daily footfall of 5000 and up                                                                                                           |
| Roll-over and drive-over capability:                              | Wheelchairs, Prams, Hand and Light shopping trolleys                                                                                    |
| Support chassis                                                   | Made from rigid anodized aluminum with rubber sound insulation underlay                                                                 |
| Aluminum coating:                                                 | Fully anodized, to increase resistance to corrosion and wear. More aesthetically pleasing finish and harder surface than pure aluminum. |
| Aluminum material thickness (mm)                                  | 1.2                                                                                                                                     |
| Connection                                                        | Strong PVC connection strip, the entire width                                                                                           |
| Standard profile clearance approx. (mm)                           | 0 mm closed system                                                                                                                      |
| Slip resistance                                                   | DS                                                                                                                                      |
| Max width/profile length for each individual section (mm):        | 6000                                                                                                                                    |
| Max depth/walking depth for individual units (mm):                | Any                                                                                                                                     |
| Mat divisions as per factory standards or customer specifications | Recommended maximum mat weight of 45 kg                                                                                                 |
| Depth for individual units (mm):                                  | Cca 26                                                                                                                                  |
| Stationary load kg/100cm²                                         | 2200                                                                                                                                    |
| Weight (kg/m²)                                                    | Cca 30                                                                                                                                  |
| Logo options:                                                     | Logo engraving                                                                                                                          |
| Contact                                                           | STILMAT                                                                                                                                 |
|                                                                   |                                                                                                                                         |