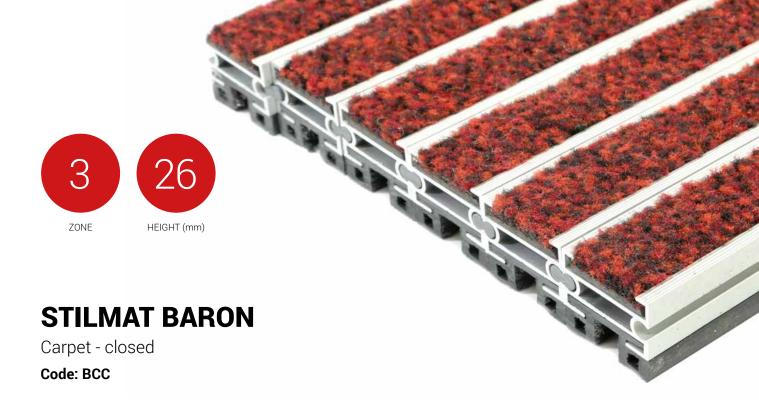

The BARON is the highest aludoormat in range. The alternative system with closed design. Imagine your impressive entrance with BARON STILMAT doormat. Suitable for internal use and for heavy to extreme frequency of passengers. This model is ideal for picking up fine dirt and moisture. Anodized aluminum doormat model with 26 mm height and high quality dust control carpet . The weather-proof solution among the robust solution.

## **STILMAT BARON**

Lux Brush - closed

**Code: BCC** 

| Model                                                             | BARON (Carpet)                                                                                                                          |
|-------------------------------------------------------------------|-----------------------------------------------------------------------------------------------------------------------------------------|
| Tread surface (inlay):                                            | High quality dust control carpet, durable and luxurious character. Made from 100% Polyamide. Weather-proof                              |
| Ideal for:                                                        | Fine dirt and moisture                                                                                                                  |
| Colors:                                                           | Black, Grey, Brown                                                                                                                      |
| Version                                                           | Closed system                                                                                                                           |
| Code                                                              | BCC                                                                                                                                     |
| Approx. height (mm)                                               | 26                                                                                                                                      |
| Entrance position                                                 | Indoors                                                                                                                                 |
| Zones: I - II - III                                               | Zone: III                                                                                                                               |
| Load                                                              | Extreme                                                                                                                                 |
| Footfall                                                          | Daily footfall of 5000 and up                                                                                                           |
| Roll-over and drive-over capability:                              | Wheelchairs, Prams, Hand and Light shopping trolleys                                                                                    |
| Support chassis                                                   | Made from rigid anodized aluminum with rubber sound insulation underlay                                                                 |
| Aluminum coating:                                                 | Fully anodized, to increase resistance to corrosion and wear. More aesthetically pleasing finish and harder surface than pure aluminum. |
| Aluminum material thickness (mm)                                  | 1.2                                                                                                                                     |
| Connection                                                        | Strong PVC connection strip, the entire width                                                                                           |
| Standard profile clearance approx. (mm)                           | 0 mm closed system                                                                                                                      |
| Slip resistance                                                   | DS                                                                                                                                      |
| Max width/profile length for each individual section (mm):        | 6000                                                                                                                                    |
| Max depth/walking depth for individual units (mm):                | Any                                                                                                                                     |
| Mat divisions as per factory standards or customer specifications | Recommended maximum mat weight of 45 kg                                                                                                 |
| Depth for individual units (mm):                                  | Cca 26                                                                                                                                  |
| Stationary load kg/100cm²                                         | 2200                                                                                                                                    |
| Weight (kg/m²)                                                    | Cca 30                                                                                                                                  |
| Logo options:                                                     | Logo engraving                                                                                                                          |
| Contact                                                           | STILMAT                                                                                                                                 |
|                                                                   |                                                                                                                                         |