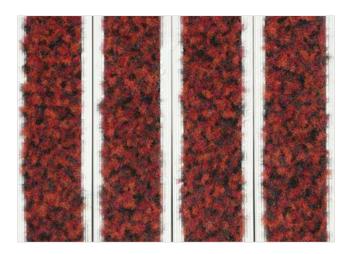

The BARON is the highest aludoormat in range. The alternative system with closed design. Imagine your impressive entrance with BARON STILMAT doormat. Suitable for internal use and for heavy to extreme frequency of passengers. This model is ideal for picking up fine dirt and moisture. Anodized aluminum doormat model with 26 mm height and high quality dust control carpet . The weather-proof solution among the robust solution.

## **STILMAT BARON**

Lux Brush - closed

**Code: BCC** 

| Model                                                             | BARON (Carpet)                                                                                                                          |
|-------------------------------------------------------------------|-----------------------------------------------------------------------------------------------------------------------------------------|
| Tread surface (inlay):                                            | High quality dust control carpet, durable and luxurious character. Made from 100% Polyamide. Weather-proof                              |
| Ideal for:                                                        | Fine dirt and moisture                                                                                                                  |
| Colors:                                                           | Black, Grey, Brown                                                                                                                      |
| Version                                                           | Closed system                                                                                                                           |
| Code                                                              | BCC                                                                                                                                     |
| Approx. height (mm)                                               | 26                                                                                                                                      |
| Entrance position                                                 | Indoors                                                                                                                                 |
| Zones: I - II - III                                               | Zone: III                                                                                                                               |
| Load                                                              | Extreme                                                                                                                                 |
| Footfall                                                          | Daily footfall of 5000 and up                                                                                                           |
| Roll-over and drive-over capability:                              | Wheelchairs, Prams, Hand and Light shopping trolleys                                                                                    |
| Support chassis                                                   | Made from rigid anodized aluminum with rubber sound insulation underlay                                                                 |
| Aluminum coating:                                                 | Fully anodized, to increase resistance to corrosion and wear. More aesthetically pleasing finish and harder surface than pure aluminum. |
| Aluminum material thickness (mm)                                  | 1.2                                                                                                                                     |
| Connection                                                        | Strong PVC connection strip, the entire width                                                                                           |
| Standard profile clearance approx. (mm)                           | 0 mm closed system                                                                                                                      |
| Slip resistance                                                   | DS                                                                                                                                      |
| Max width/profile length for each individual section (mm):        | 6000                                                                                                                                    |
| Max depth/walking depth for individual units (mm):                | Any                                                                                                                                     |
| Mat divisions as per factory standards or customer specifications | Recommended maximum mat weight of 45 kg                                                                                                 |
| Depth for individual units (mm):                                  | Cca 26                                                                                                                                  |
| Stationary load kg/100cm²                                         | 2200                                                                                                                                    |
| Weight (kg/m²)                                                    | Cca 30                                                                                                                                  |
| Logo options:                                                     | Logo engraving                                                                                                                          |
| Contact                                                           | STILMAT                                                                                                                                 |
|                                                                   |                                                                                                                                         |