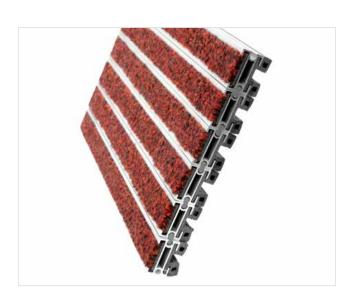

The BARON is the highest aludoormat in range. The alternative system with closed design. Imagine your impressive entrance with BARON STILMAT doormat. Suitable for internal use and for heavy to extreme frequency of passengers. This model is ideal for picking up fine dirt and moisture. Anodized aluminum doormat model with 26 mm height and high quality dust control carpet . The weather-proof solution among the robust solution.

## **STILMAT BARON**

Lux Brush - closed

**Code: BCC** 

| Model                                                             | BARON (Carpet)                                                                                                                          |
|-------------------------------------------------------------------|-----------------------------------------------------------------------------------------------------------------------------------------|
| Tread surface (inlay):                                            | High quality dust control carpet, durable and luxurious character. Made from 100% Polyamide. Weather-proof                              |
| Ideal for:                                                        | Fine dirt and moisture                                                                                                                  |
| Colors:                                                           | Black, Grey, Brown                                                                                                                      |
| Version                                                           | Closed system                                                                                                                           |
| Code                                                              | BCC                                                                                                                                     |
| Approx. height (mm)                                               | 26                                                                                                                                      |
| Entrance position                                                 | Indoors                                                                                                                                 |
| Zones: I - II - III                                               | Zone: III                                                                                                                               |
| Load                                                              | Extreme                                                                                                                                 |
| Footfall                                                          | Daily footfall of 5000 and up                                                                                                           |
| Roll-over and drive-over capability:                              | Wheelchairs, Prams, Hand and Light shopping trolleys                                                                                    |
| Support chassis                                                   | Made from rigid anodized aluminum with rubber sound insulation underlay                                                                 |
| Aluminum coating:                                                 | Fully anodized, to increase resistance to corrosion and wear. More aesthetically pleasing finish and harder surface than pure aluminum. |
| Aluminum material thickness (mm)                                  | 1.2                                                                                                                                     |
| Connection                                                        | Strong PVC connection strip, the entire width                                                                                           |
| Standard profile clearance approx. (mm)                           | 0 mm closed system                                                                                                                      |
| Slip resistance                                                   | DS                                                                                                                                      |
| Max width/profile length for each individual section (mm):        | 6000                                                                                                                                    |
| Max depth/walking depth for individual units (mm):                | Any                                                                                                                                     |
| Mat divisions as per factory standards or customer specifications | Recommended maximum mat weight of 45 kg                                                                                                 |
| Depth for individual units (mm):                                  | Cca 26                                                                                                                                  |
| Stationary load kg/100cm²                                         | 2200                                                                                                                                    |
| Weight (kg/m²)                                                    | Cca 30                                                                                                                                  |
| Logo options:                                                     | Logo engraving                                                                                                                          |
| Contact                                                           | STILMAT                                                                                                                                 |
|                                                                   |                                                                                                                                         |