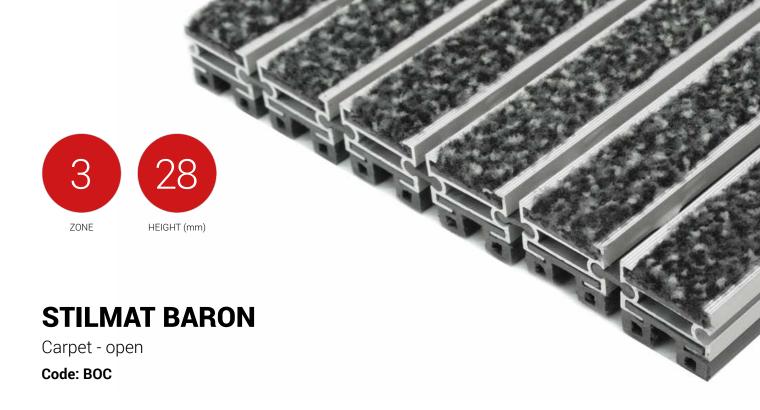

The BARON is the highest aludoormat in range. For picking up significant amounts of coarse. Imagine your impressive entrance with BARON STILMAT doormat. Suitable for internal use and for extreme frequency of passengers. This model is with high quality dust control carpet, ideal for picking up fine dirt and moisture. Anodized aluminum doormat model with 26mm height. The weather-proof solution among the robust solution.

## **STILMAT BARON**

Carpet - open

Code: BOC

| Model                                                             | BARON (Dust Control Carpet)                                                                                                             |
|-------------------------------------------------------------------|-----------------------------------------------------------------------------------------------------------------------------------------|
| Tread surface (inlay):                                            | High quality dust control carpet, durable and luxurious character. Made from 100% Polyamide. Weather-proof                              |
| Colors:                                                           | Black, Grey, Brown                                                                                                                      |
| Ideal for:                                                        | Fine dirt and moisture                                                                                                                  |
| Version                                                           | Open system                                                                                                                             |
| Code                                                              | BOC                                                                                                                                     |
| Approx. height (mm)                                               | 26                                                                                                                                      |
| Entrance position                                                 | Indoors                                                                                                                                 |
| Zones: I - II - III                                               | Zone: III                                                                                                                               |
| Load                                                              | Extreme                                                                                                                                 |
| Footfall                                                          | Daily footfall of 2000 and up                                                                                                           |
| Roll-over and drive-over capability:                              | Wheelchairs, Prams, Hand and Light shopping trolleys                                                                                    |
| Support chassis                                                   | Made from rigid anodized aluminum with rubber sound insulation underlay                                                                 |
| Aluminum coating:                                                 | Fully anodized, to increase resistance to corrosion and wear. More aesthetically pleasing finish and harder surface than pure aluminum. |
| Aluminum material thickness (mm)                                  | 1.2                                                                                                                                     |
| Connection                                                        | Strong and flexible PVC connection strip, the entire width                                                                              |
| Standard profile clearance approx. (mm)                           | 5 mm (optional 3mm for automatic/revolving doors)                                                                                       |
| Slip resistance                                                   | DS                                                                                                                                      |
| Max width/profile length for each individual section (mm):        | 6000                                                                                                                                    |
| Max depth/walking depth for individual units (mm):                | Any                                                                                                                                     |
| Mat divisions as per factory standards or customer specifications | Recommended maximum mat weight of 45 kg                                                                                                 |
| Depth for individual units (mm):                                  | Cca 26                                                                                                                                  |
| Stationary load kg/100cm <sup>2</sup>                             | 2200                                                                                                                                    |
| Weight (kg/m²)                                                    | Cca 25                                                                                                                                  |
| Logo options:                                                     | Logo engraving                                                                                                                          |
| Contact                                                           | STILMAT                                                                                                                                 |
|                                                                   |                                                                                                                                         |