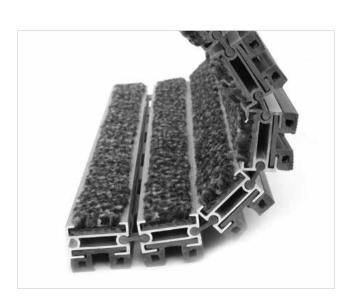

## **STILMAT BARON**

Carpet - open

Code: BOC

| Model                                                             | BARON (Dust Control Carpet)                                                                                                             |
|-------------------------------------------------------------------|-----------------------------------------------------------------------------------------------------------------------------------------|
| Tread surface (inlay):                                            | High quality dust control carpet, durable and luxurious character. Made from 100% Polyamide. Weather-proof                              |
| Colors:                                                           | Black, Grey, Brown                                                                                                                      |
| Ideal for:                                                        | Fine dirt and moisture                                                                                                                  |
| Version                                                           | Open system                                                                                                                             |
| Code                                                              | BOC                                                                                                                                     |
| Approx. height (mm)                                               | 26                                                                                                                                      |
| Entrance position                                                 | Indoors                                                                                                                                 |
| Zones: I - II - III                                               | Zone: III                                                                                                                               |
| Load                                                              | Extreme                                                                                                                                 |
| Footfall                                                          | Daily footfall of 2000 and up                                                                                                           |
| Roll-over and drive-over capability:                              | Wheelchairs, Prams, Hand and Light shopping trolleys                                                                                    |
| Support chassis                                                   | Made from rigid anodized aluminum with rubber sound insulation underlay                                                                 |
| Aluminum coating:                                                 | Fully anodized, to increase resistance to corrosion and wear. More aesthetically pleasing finish and harder surface than pure aluminum. |
| Aluminum material thickness (mm)                                  | 1.2                                                                                                                                     |
| Connection                                                        | Strong and flexible PVC connection strip, the entire width                                                                              |
| Standard profile clearance approx. (mm)                           | 5 mm (optional 3mm for automatic/revolving doors)                                                                                       |
| Slip resistance                                                   | DS                                                                                                                                      |
| Max width/profile length for each individual section (mm):        | 6000                                                                                                                                    |
| Max depth/walking depth for individual units (mm):                | Any                                                                                                                                     |
| Mat divisions as per factory standards or customer specifications | Recommended maximum mat weight of 45 kg                                                                                                 |
| Depth for individual units (mm):                                  | Cca 26                                                                                                                                  |
| Stationary load kg/100cm <sup>2</sup>                             | 2200                                                                                                                                    |
| Weight (kg/m²)                                                    | Cca 25                                                                                                                                  |
| Logo options:                                                     | Logo engraving                                                                                                                          |
| Contact                                                           | STILMAT                                                                                                                                 |
|                                                                   |                                                                                                                                         |