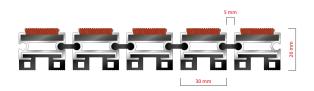

## **STILMAT BARON**

Carpet - open

Code: BOC

| Model                                                             | BARON (Dust Control Carpet)                                                                                                             |
|-------------------------------------------------------------------|-----------------------------------------------------------------------------------------------------------------------------------------|
| Tread surface (inlay):                                            | High quality dust control carpet, durable and luxurious character. Made from 100% Polyamide. Weather-proof                              |
| Colors:                                                           | Black, Grey, Brown                                                                                                                      |
| Ideal for:                                                        | Fine dirt and moisture                                                                                                                  |
| Version                                                           | Open system                                                                                                                             |
| Code                                                              | BOC                                                                                                                                     |
| Approx. height (mm)                                               | 26                                                                                                                                      |
| Entrance position                                                 | Indoors                                                                                                                                 |
| Zones: I - II - III                                               | Zone: III                                                                                                                               |
| Load                                                              | Extreme                                                                                                                                 |
| Footfall                                                          | Daily footfall of 2000 and up                                                                                                           |
| Roll-over and drive-over capability:                              | Wheelchairs, Prams, Hand and Light shopping trolleys                                                                                    |
| Support chassis                                                   | Made from rigid anodized aluminum with rubber sound insulation underlay                                                                 |
| Aluminum coating:                                                 | Fully anodized, to increase resistance to corrosion and wear. More aesthetically pleasing finish and harder surface than pure aluminum. |
| Aluminum material thickness (mm)                                  | 1.2                                                                                                                                     |
| Connection                                                        | Strong and flexible PVC connection strip, the entire width                                                                              |
| Standard profile clearance approx. (mm)                           | 5 mm (optional 3mm for automatic/revolving doors)                                                                                       |
| Slip resistance                                                   | DS                                                                                                                                      |
| Max width/profile length for each individual section (mm):        | 6000                                                                                                                                    |
| Max depth/walking depth for individual units (mm):                | Any                                                                                                                                     |
| Mat divisions as per factory standards or customer specifications | Recommended maximum mat weight of 45 kg                                                                                                 |
| Depth for individual units (mm):                                  | Cca 26                                                                                                                                  |
| Stationary load kg/100cm <sup>2</sup>                             | 2200                                                                                                                                    |
| Weight (kg/m²)                                                    | Cca 25                                                                                                                                  |
| Logo options:                                                     | Logo engraving                                                                                                                          |
| Contact                                                           | STILMAT                                                                                                                                 |
|                                                                   |                                                                                                                                         |