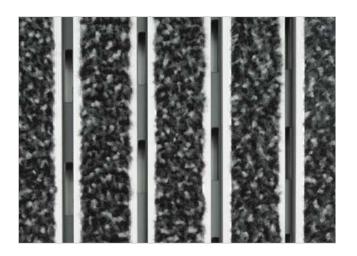

## **STILMAT BARON**

Carpet - open

Code: BOC

| Model                                                             | BARON (Dust Control Carpet)                                                                                                             |
|-------------------------------------------------------------------|-----------------------------------------------------------------------------------------------------------------------------------------|
| Tread surface (inlay):                                            | High quality dust control carpet, durable and luxurious character. Made from 100% Polyamide. Weather-proof                              |
| Colors:                                                           | Black, Grey, Brown                                                                                                                      |
| Ideal for:                                                        | Fine dirt and moisture                                                                                                                  |
| Version                                                           | Open system                                                                                                                             |
| Code                                                              | BOC                                                                                                                                     |
| Approx. height (mm)                                               | 26                                                                                                                                      |
| Entrance position                                                 | Indoors                                                                                                                                 |
| Zones: I - II - III                                               | Zone: III                                                                                                                               |
| Load                                                              | Extreme                                                                                                                                 |
| Footfall                                                          | Daily footfall of 2000 and up                                                                                                           |
| Roll-over and drive-over capability:                              | Wheelchairs, Prams, Hand and Light shopping trolleys                                                                                    |
| Support chassis                                                   | Made from rigid anodized aluminum with rubber sound insulation underlay                                                                 |
| Aluminum coating:                                                 | Fully anodized, to increase resistance to corrosion and wear. More aesthetically pleasing finish and harder surface than pure aluminum. |
| Aluminum material thickness (mm)                                  | 1.2                                                                                                                                     |
| Connection                                                        | Strong and flexible PVC connection strip, the entire width                                                                              |
| Standard profile clearance approx. (mm)                           | 5 mm (optional 3mm for automatic/revolving doors)                                                                                       |
| Slip resistance                                                   | DS                                                                                                                                      |
| Max width/profile length for each individual section (mm):        | 6000                                                                                                                                    |
| Max depth/walking depth for individual units (mm):                | Any                                                                                                                                     |
| Mat divisions as per factory standards or customer specifications | Recommended maximum mat weight of 45 kg                                                                                                 |
| Depth for individual units (mm):                                  | Cca 26                                                                                                                                  |
| Stationary load kg/100cm <sup>2</sup>                             | 2200                                                                                                                                    |
| Weight (kg/m²)                                                    | Cca 25                                                                                                                                  |
| Logo options:                                                     | Logo engraving                                                                                                                          |
| Contact                                                           | STILMAT                                                                                                                                 |
|                                                                   |                                                                                                                                         |