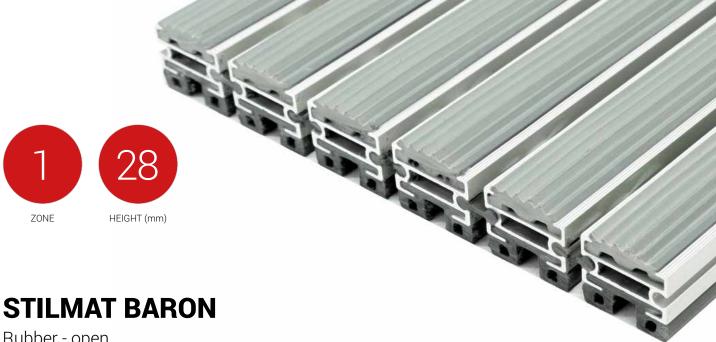

Rubber - open

Code: BOR

The BARON is the highest aludoormat in range. For picking up significant amounts of coarse. Imagine your impressive entrance with BARON STILMAT doormat. Suitable for outdoor use and for extreme frequency of passengers. This model is with profiled rubber inserts, ideal for picking up coarse dirt. Anodized aluminum doormat model with 28mm height. The weather-proof solution among the robust solution. Flexible roll-up, extremely hard-wearing entrance mats produced to fit width and walking depth specifications perfectly. Suitable for wheeled traffic. Any geometric shape is available.

## **STILMAT BARON**

Rubber - open

Code: BOR

| Model                                                             | BARON (Rubber)                                                                                                                          |
|-------------------------------------------------------------------|-----------------------------------------------------------------------------------------------------------------------------------------|
| Tread surface (inlay):                                            | Profiled rubber inserts. Weather-proof                                                                                                  |
| Ideal for:                                                        | Coarse dirt                                                                                                                             |
| Colors:                                                           | Black, Grey, Brown                                                                                                                      |
| Version                                                           | Open system                                                                                                                             |
| Code                                                              | BOR                                                                                                                                     |
| Approx. height (mm)                                               | 28                                                                                                                                      |
| Entrance position                                                 | Outdoors                                                                                                                                |
| Zones: I - II - III                                               | Zone: I                                                                                                                                 |
| Load                                                              | Extreme                                                                                                                                 |
| Footfall                                                          | Daily footfall of 5000 and up                                                                                                           |
| Roll-over and drive-over capability:                              | Wheelchairs, Prams, Hand and Light shopping trolleys                                                                                    |
| Support chassis                                                   | Made from rigid anodized aluminum with rubber sound insulation underlay                                                                 |
| Aluminum coating:                                                 | Fully anodized, to increase resistance to corrosion and wear. More aesthetically pleasing finish and harder surface than pure aluminum. |
| Aluminum material thickness (mm)                                  | 1.2                                                                                                                                     |
| Connection                                                        | Strong and flexible PVC connection strip, the entire width                                                                              |
| Standard profile clearance approx. (mm)                           | 5 mm (optional 3mm for automatic/revolving doors)                                                                                       |
| Slip resistance                                                   | R12 wet, R13 dry                                                                                                                        |
| Max width/profile length for each individual section (mm):        | 6000                                                                                                                                    |
| Max depth/walking depth for individual units (mm):                | Any                                                                                                                                     |
| Mat divisions as per factory standards or customer specifications | Recommended maximum mat weight of 45 kg                                                                                                 |
| Depth for individual units (mm):                                  | Cca 28                                                                                                                                  |
| Stationary load kg/100cm²                                         | 2200                                                                                                                                    |
| Weight (kg/m²)                                                    | Cca 25                                                                                                                                  |
| Logo options                                                      | Logo engraving, rubber logo, LED logo                                                                                                   |
| Contact                                                           | STILMAT                                                                                                                                 |