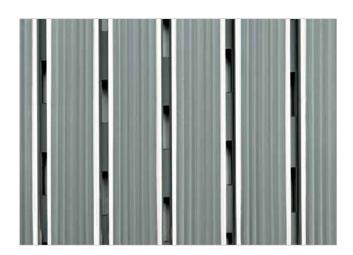

Rubber - open

Code: BOR

The BARON is the highest aludoormat in range. For picking up significant amounts of coarse. Imagine your impressive entrance with BARON STILMAT doormat. Suitable for outdoor use and for extreme frequency of passengers. This model is with profiled rubber inserts, ideal for picking up coarse dirt. Anodized aluminum doormat model with 28mm height. The weather-proof solution among the robust solution. Flexible roll-up, extremely hard-wearing entrance mats produced to fit width and walking depth specifications perfectly. Suitable for wheeled traffic. Any geometric shape is available.

## **STILMAT BARON**

Rubber - open

Code: BOR

| Model                                                             | BARON (Rubber)                                                                                                                          |
|-------------------------------------------------------------------|-----------------------------------------------------------------------------------------------------------------------------------------|
| Tread surface (inlay):                                            | Profiled rubber inserts. Weather-proof                                                                                                  |
| Ideal for:                                                        | Coarse dirt                                                                                                                             |
| Colors:                                                           | Black, Grey, Brown                                                                                                                      |
| Version                                                           | Open system                                                                                                                             |
| Code                                                              | BOR                                                                                                                                     |
| Approx. height (mm)                                               | 28                                                                                                                                      |
| Entrance position                                                 | Outdoors                                                                                                                                |
| Zones: I - II - III                                               | Zone: I                                                                                                                                 |
| Load                                                              | Extreme                                                                                                                                 |
| Footfall                                                          | Daily footfall of 5000 and up                                                                                                           |
| Roll-over and drive-over capability:                              | Wheelchairs, Prams, Hand and Light shopping trolleys                                                                                    |
| Support chassis                                                   | Made from rigid anodized aluminum with rubber sound insulation underlay                                                                 |
| Aluminum coating:                                                 | Fully anodized, to increase resistance to corrosion and wear. More aesthetically pleasing finish and harder surface than pure aluminum. |
| Aluminum material thickness (mm)                                  | 1.2                                                                                                                                     |
| Connection                                                        | Strong and flexible PVC connection strip, the entire width                                                                              |
| Standard profile clearance approx. (mm)                           | 5 mm (optional 3mm for automatic/revolving doors)                                                                                       |
| Slip resistance                                                   | R12 wet, R13 dry                                                                                                                        |
| Max width/profile length for each individual section (mm):        | 6000                                                                                                                                    |
| Max depth/walking depth for individual units (mm):                | Any                                                                                                                                     |
| Mat divisions as per factory standards or customer specifications | Recommended maximum mat weight of 45 kg                                                                                                 |
| Depth for individual units (mm):                                  | Cca 28                                                                                                                                  |
| Stationary load kg/100cm²                                         | 2200                                                                                                                                    |
| Weight (kg/m²)                                                    | Cca 25                                                                                                                                  |
| Logo options                                                      | Logo engraving, rubber logo, LED logo                                                                                                   |
| Contact                                                           | STILMAT                                                                                                                                 |