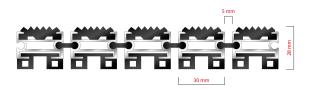

## **STILMAT BARON**

Rubber - open

Code: BOR

| Model                                                             | BARON (Rubber)                                                                                                                          |
|-------------------------------------------------------------------|-----------------------------------------------------------------------------------------------------------------------------------------|
| Tread surface (inlay):                                            | Profiled rubber inserts. Weather-proof                                                                                                  |
| Ideal for:                                                        | Coarse dirt                                                                                                                             |
| Colors:                                                           | Black, Grey, Brown                                                                                                                      |
| Version                                                           | Open system                                                                                                                             |
| Code                                                              | BOR                                                                                                                                     |
| Approx. height (mm)                                               | 28                                                                                                                                      |
| Entrance position                                                 | Outdoors                                                                                                                                |
| Zones: I - II - III                                               | Zone: I                                                                                                                                 |
| Load                                                              | Extreme                                                                                                                                 |
| Footfall                                                          | Daily footfall of 5000 and up                                                                                                           |
| Roll-over and drive-over capability:                              | Wheelchairs, Prams, Hand and Light shopping trolleys                                                                                    |
| Support chassis                                                   | Made from rigid anodized aluminum with rubber sound insulation underlay                                                                 |
| Aluminum coating:                                                 | Fully anodized, to increase resistance to corrosion and wear. More aesthetically pleasing finish and harder surface than pure aluminum. |
| Aluminum material thickness (mm)                                  | 1.2                                                                                                                                     |
| Connection                                                        | Strong and flexible PVC connection strip, the entire width                                                                              |
| Standard profile clearance approx. (mm)                           | 5 mm (optional 3mm for automatic/revolving doors)                                                                                       |
| Slip resistance                                                   | R12 wet, R13 dry                                                                                                                        |
| Max width/profile length for each individual section (mm):        | 6000                                                                                                                                    |
| Max depth/walking depth for individual units (mm):                | Any                                                                                                                                     |
| Mat divisions as per factory standards or customer specifications | Recommended maximum mat weight of 45 kg                                                                                                 |
| Depth for individual units (mm):                                  | Cca 28                                                                                                                                  |
| Stationary load kg/100cm²                                         | 2200                                                                                                                                    |
| Weight (kg/m²)                                                    | Cca 25                                                                                                                                  |
| Logo options                                                      | Logo engraving, rubber logo, LED logo                                                                                                   |
| Contact                                                           | STILMAT                                                                                                                                 |