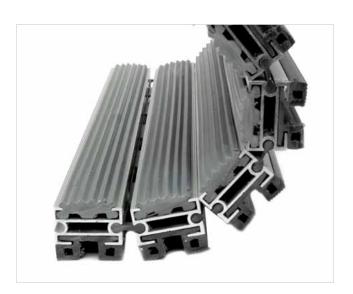

Rubber - open

Code: BOR

The BARON is the highest aludoormat in range. For picking up significant amounts of coarse. Imagine your impressive entrance with BARON STILMAT doormat. Suitable for outdoor use and for extreme frequency of passengers. This model is with profiled rubber inserts, ideal for picking up coarse dirt. Anodized aluminum doormat model with 28mm height. The weather-proof solution among the robust solution. Flexible roll-up, extremely hard-wearing entrance mats produced to fit width and walking depth specifications perfectly. Suitable for wheeled traffic. Any geometric shape is available.

## **STILMAT BARON**

Rubber - open

Code: BOR

| Model                                                             | BARON (Rubber)                                                                                                                          |
|-------------------------------------------------------------------|-----------------------------------------------------------------------------------------------------------------------------------------|
| Tread surface (inlay):                                            | Profiled rubber inserts. Weather-proof                                                                                                  |
| Ideal for:                                                        | Coarse dirt                                                                                                                             |
| Colors:                                                           | Black, Grey, Brown                                                                                                                      |
| Version                                                           | Open system                                                                                                                             |
| Code                                                              | BOR                                                                                                                                     |
| Approx. height (mm)                                               | 28                                                                                                                                      |
| Entrance position                                                 | Outdoors                                                                                                                                |
| Zones: I - II - III                                               | Zone: I                                                                                                                                 |
| Load                                                              | Extreme                                                                                                                                 |
| Footfall                                                          | Daily footfall of 5000 and up                                                                                                           |
| Roll-over and drive-over capability:                              | Wheelchairs, Prams, Hand and Light shopping trolleys                                                                                    |
| Support chassis                                                   | Made from rigid anodized aluminum with rubber sound insulation underlay                                                                 |
| Aluminum coating:                                                 | Fully anodized, to increase resistance to corrosion and wear. More aesthetically pleasing finish and harder surface than pure aluminum. |
| Aluminum material thickness (mm)                                  | 1.2                                                                                                                                     |
| Connection                                                        | Strong and flexible PVC connection strip, the entire width                                                                              |
| Standard profile clearance approx. (mm)                           | 5 mm (optional 3mm for automatic/revolving doors)                                                                                       |
| Slip resistance                                                   | R12 wet, R13 dry                                                                                                                        |
| Max width/profile length for each individual section (mm):        | 6000                                                                                                                                    |
| Max depth/walking depth for individual units (mm):                | Any                                                                                                                                     |
| Mat divisions as per factory standards or customer specifications | Recommended maximum mat weight of 45 kg                                                                                                 |
| Depth for individual units (mm):                                  | Cca 28                                                                                                                                  |
| Stationary load kg/100cm²                                         | 2200                                                                                                                                    |
| Weight (kg/m²)                                                    | Cca 25                                                                                                                                  |
| Logo options                                                      | Logo engraving, rubber logo, LED logo                                                                                                   |
| Contact                                                           | STILMAT                                                                                                                                 |