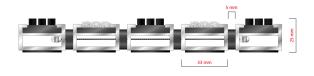

## **STILMAT DICTATOR**

Lux Brush/Ribbed carpet - open

Code: DOBL

| Model                                                             | DICTATOR (Lux Brush & Ribbed carpet)                                                                                                                                                |
|-------------------------------------------------------------------|-------------------------------------------------------------------------------------------------------------------------------------------------------------------------------------|
| Tread surface (inlay):                                            | Lux brushes recessed, robust and High quality ribbed carpet for Public buildings (A+EFL), durable and luxurious character. Made from 100% Polyamide with gel backing. Weather-proof |
| Ideal for:                                                        | Coarse dirt, fine dirt and moisture                                                                                                                                                 |
| Colors:                                                           | Black, Grey, Brown                                                                                                                                                                  |
| Version                                                           | Open system                                                                                                                                                                         |
| Code                                                              | DOBL                                                                                                                                                                                |
| Approx. height (mm)                                               | 25                                                                                                                                                                                  |
| Entrance position                                                 | Covered outdoor areas, gateways, passages                                                                                                                                           |
| Zones: I - II - III                                               | Zone: II                                                                                                                                                                            |
| Load                                                              | Extreme                                                                                                                                                                             |
| Automatic door systems                                            | Profile clearance of 3 mm available as an option for revolving door drives, in accordance with EN $16005$                                                                           |
| Footfall                                                          | Daily footfall of 2000 and up                                                                                                                                                       |
| Roll-over and drive-over capability:                              | Wheelchairs, Prams, Hand and Light shopping trolleysForklifts                                                                                                                       |
| Support chassis                                                   | Made from rigid aluminum with rubber sound insulation underlay                                                                                                                      |
| Aluminum material thickness (mm)                                  | 2.5                                                                                                                                                                                 |
| Connection                                                        | Galvanized steel cable and rubber spacers                                                                                                                                           |
| Standard profile clearance approx. (mm)                           | 5 mm (or 3mm for automatic/revolving doors)                                                                                                                                         |
| Slip resistance                                                   | Brush R13 - Ribbed carpet DS                                                                                                                                                        |
| Max width/profile length for each individual section (mm):        | 6000                                                                                                                                                                                |
| Max depth/walking depth for individual units (mm):                | Any                                                                                                                                                                                 |
| Mat divisions as per factory standards or customer specifications | Recommended maximum mat weight of 45 kg                                                                                                                                             |
| Depth for individual units (mm):                                  | Cca 25                                                                                                                                                                              |
| Stationary load kg/100cm <sup>2</sup>                             | 4000                                                                                                                                                                                |
| Weight (kg/m²)                                                    | Cca 30                                                                                                                                                                              |
| Logo options                                                      | Logo engraving                                                                                                                                                                      |
| Contact                                                           | STILMAT                                                                                                                                                                             |