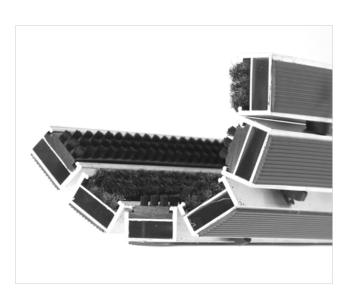

## **STILMAT DICTATOR**

Lux Brush/Ribbed carpet - open

Code: DOBL

| Model                                                             | DICTATOR (Lux Brush & Ribbed carpet)                                                                                                                                                |
|-------------------------------------------------------------------|-------------------------------------------------------------------------------------------------------------------------------------------------------------------------------------|
| Tread surface (inlay):                                            | Lux brushes recessed, robust and High quality ribbed carpet for Public buildings (A+EFL), durable and luxurious character. Made from 100% Polyamide with gel backing. Weather-proof |
| Ideal for:                                                        | Coarse dirt, fine dirt and moisture                                                                                                                                                 |
| Colors:                                                           | Black, Grey, Brown                                                                                                                                                                  |
| Version                                                           | Open system                                                                                                                                                                         |
| Code                                                              | DOBL                                                                                                                                                                                |
| Approx. height (mm)                                               | 25                                                                                                                                                                                  |
| Entrance position                                                 | Covered outdoor areas, gateways, passages                                                                                                                                           |
| Zones: I - II - III                                               | Zone: II                                                                                                                                                                            |
| Load                                                              | Extreme                                                                                                                                                                             |
| Automatic door systems                                            | Profile clearance of 3 mm available as an option for revolving door drives, in accordance with EN $16005$                                                                           |
| Footfall                                                          | Daily footfall of 2000 and up                                                                                                                                                       |
| Roll-over and drive-over capability:                              | Wheelchairs, Prams, Hand and Light shopping trolleysForklifts                                                                                                                       |
| Support chassis                                                   | Made from rigid aluminum with rubber sound insulation underlay                                                                                                                      |
| Aluminum material thickness (mm)                                  | 2.5                                                                                                                                                                                 |
| Connection                                                        | Galvanized steel cable and rubber spacers                                                                                                                                           |
| Standard profile clearance approx. (mm)                           | 5 mm (or 3mm for automatic/revolving doors)                                                                                                                                         |
| Slip resistance                                                   | Brush R13 - Ribbed carpet DS                                                                                                                                                        |
| Max width/profile length for each individual section (mm):        | 6000                                                                                                                                                                                |
| Max depth/walking depth for individual units (mm):                | Any                                                                                                                                                                                 |
| Mat divisions as per factory standards or customer specifications | Recommended maximum mat weight of 45 kg                                                                                                                                             |
| Depth for individual units (mm):                                  | Cca 25                                                                                                                                                                              |
| Stationary load kg/100cm <sup>2</sup>                             | 4000                                                                                                                                                                                |
| Weight (kg/m²)                                                    | Cca 30                                                                                                                                                                              |
| Logo options                                                      | Logo engraving                                                                                                                                                                      |
| Contact                                                           | STILMAT                                                                                                                                                                             |