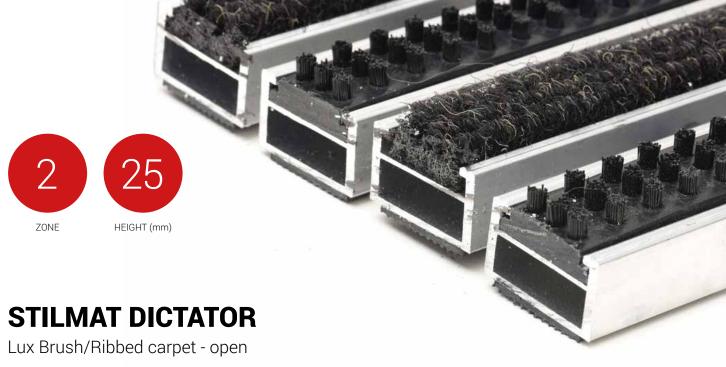

**Code: DOBL** 

The DICTATOR is the "strongest" model among all STILMAT aluminum doormats. Specially reinforced aluminum construction (2 to 2.5 times comparing to the standard models), where profiles are connected with thick galvanized steel cable and rubber spacers. This model fulfill the needs of facilities with extreme visitors frequency and heavy duty roll-over and drive over capability of any kind of trolley and even forklifts. Profile standard clearance of 5 mm, or 3 mm available as an option for revolving door drives, in accordance with EN 16005.

## **STILMAT DICTATOR**

Lux Brush/Ribbed carpet - open

Code: DOBL

| Model                                                             | DICTATOR (Lux Brush & Ribbed carpet)                                                                                                                                                |
|-------------------------------------------------------------------|-------------------------------------------------------------------------------------------------------------------------------------------------------------------------------------|
| Tread surface (inlay):                                            | Lux brushes recessed, robust and High quality ribbed carpet for Public buildings (A+EFL), durable and luxurious character. Made from 100% Polyamide with gel backing. Weather-proof |
| Ideal for:                                                        | Coarse dirt, fine dirt and moisture                                                                                                                                                 |
| Colors:                                                           | Black, Grey, Brown                                                                                                                                                                  |
| Version                                                           | Open system                                                                                                                                                                         |
| Code                                                              | DOBL                                                                                                                                                                                |
| Approx. height (mm)                                               | 25                                                                                                                                                                                  |
| Entrance position                                                 | Covered outdoor areas, gateways, passages                                                                                                                                           |
| Zones: I - II - III                                               | Zone: II                                                                                                                                                                            |
| Load                                                              | Extreme                                                                                                                                                                             |
| Automatic door systems                                            | Profile clearance of 3 mm available as an option for revolving door drives, in accordance with EN $16005$                                                                           |
| Footfall                                                          | Daily footfall of 2000 and up                                                                                                                                                       |
| Roll-over and drive-over capability:                              | Wheelchairs, Prams, Hand and Light shopping trolleysForklifts                                                                                                                       |
| Support chassis                                                   | Made from rigid aluminum with rubber sound insulation underlay                                                                                                                      |
| Aluminum material thickness (mm)                                  | 2.5                                                                                                                                                                                 |
| Connection                                                        | Galvanized steel cable and rubber spacers                                                                                                                                           |
| Standard profile clearance approx. (mm)                           | 5 mm (or 3mm for automatic/revolving doors)                                                                                                                                         |
| Slip resistance                                                   | Brush R13 - Ribbed carpet DS                                                                                                                                                        |
| Max width/profile length for each individual section (mm):        | 6000                                                                                                                                                                                |
| Max depth/walking depth for individual units (mm):                | Any                                                                                                                                                                                 |
| Mat divisions as per factory standards or customer specifications | Recommended maximum mat weight of 45 kg                                                                                                                                             |
| Depth for individual units (mm):                                  | Cca 25                                                                                                                                                                              |
| Stationary load kg/100cm <sup>2</sup>                             | 4000                                                                                                                                                                                |
| Weight (kg/m²)                                                    | Cca 30                                                                                                                                                                              |
| Logo options                                                      | Logo engraving                                                                                                                                                                      |
| Contact                                                           | STILMAT                                                                                                                                                                             |