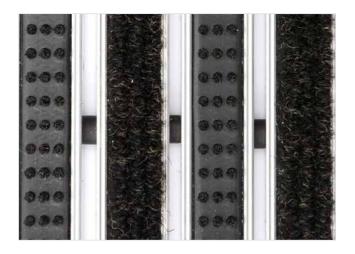

## **STILMAT DICTATOR**

Lux Brush/Ribbed carpet - open

Code: DOBL

| Model                                                             | DICTATOR (Lux Brush & Ribbed carpet)                                                                                                                                                |
|-------------------------------------------------------------------|-------------------------------------------------------------------------------------------------------------------------------------------------------------------------------------|
| Tread surface (inlay):                                            | Lux brushes recessed, robust and High quality ribbed carpet for Public buildings (A+EFL), durable and luxurious character. Made from 100% Polyamide with gel backing. Weather-proof |
| Ideal for:                                                        | Coarse dirt, fine dirt and moisture                                                                                                                                                 |
| Colors:                                                           | Black, Grey, Brown                                                                                                                                                                  |
| Version                                                           | Open system                                                                                                                                                                         |
| Code                                                              | DOBL                                                                                                                                                                                |
| Approx. height (mm)                                               | 25                                                                                                                                                                                  |
| Entrance position                                                 | Covered outdoor areas, gateways, passages                                                                                                                                           |
| Zones: I - II - III                                               | Zone: II                                                                                                                                                                            |
| Load                                                              | Extreme                                                                                                                                                                             |
| Automatic door systems                                            | Profile clearance of 3 mm available as an option for revolving door drives, in accordance with EN $16005$                                                                           |
| Footfall                                                          | Daily footfall of 2000 and up                                                                                                                                                       |
| Roll-over and drive-over capability:                              | Wheelchairs, Prams, Hand and Light shopping trolleysForklifts                                                                                                                       |
| Support chassis                                                   | Made from rigid aluminum with rubber sound insulation underlay                                                                                                                      |
| Aluminum material thickness (mm)                                  | 2.5                                                                                                                                                                                 |
| Connection                                                        | Galvanized steel cable and rubber spacers                                                                                                                                           |
| Standard profile clearance approx. (mm)                           | 5 mm (or 3mm for automatic/revolving doors)                                                                                                                                         |
| Slip resistance                                                   | Brush R13 - Ribbed carpet DS                                                                                                                                                        |
| Max width/profile length for each individual section (mm):        | 6000                                                                                                                                                                                |
| Max depth/walking depth for individual units (mm):                | Any                                                                                                                                                                                 |
| Mat divisions as per factory standards or customer specifications | Recommended maximum mat weight of 45 kg                                                                                                                                             |
| Depth for individual units (mm):                                  | Cca 25                                                                                                                                                                              |
| Stationary load kg/100cm <sup>2</sup>                             | 4000                                                                                                                                                                                |
| Weight (kg/m²)                                                    | Cca 30                                                                                                                                                                              |
| Logo options                                                      | Logo engraving                                                                                                                                                                      |
| Contact                                                           | STILMAT                                                                                                                                                                             |