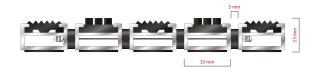

**Code: DOBR** 

The DICTATOR is the "strongest" model among all STILMAT aluminum doormats. Specially reinforced aluminum construction (2 to 2.5 times comparing to the standard models), where profiles are connected with thick galvanized steel cable and rubber spacers. This model fulfill the needs of facilities with extreme visitors frequency and heavy duty roll-over and drive over capability of any kind of trolley and even forkliftsProfile standard clearance of 5 mm, or 3 mm available as an option for revolving door drives, in accordance with EN 16005.

## **STILMAT DICTATOR**

Lux Brush/Rubber - open

Code: DOBR

| Model                                                             | DICTAOR (Lux Brush & Rubber)                                                                              |
|-------------------------------------------------------------------|-----------------------------------------------------------------------------------------------------------|
| Tread surface (inlay):                                            | Lux brushes recessed, robust and profiled rubber inserts. Weather-proof                                   |
| Ideal for:                                                        | Coarse dirt                                                                                               |
| Colors:                                                           | Black, Grey, Brown                                                                                        |
| Version                                                           | Open system                                                                                               |
| Code                                                              | DOBR                                                                                                      |
| Approx. height (mm)                                               | 25                                                                                                        |
| Entrance position                                                 | Outdoors                                                                                                  |
| Zones: I - II - III                                               | Zone: I                                                                                                   |
| Load                                                              | Extreme                                                                                                   |
| Automatic door systems                                            | Profile clearance of 3 mm available as an option for revolving door drives, in accordance with EN $16005$ |
| Footfall                                                          | Daily footfall of 2000 and up                                                                             |
| Roll-over and drive-over capability:                              | Wheelchairs, Prams, Hand and Light shopping trolleysForklifts                                             |
| Support chassis                                                   | Made from rigid aluminum with rubber sound insulation underlay                                            |
| Aluminum material thickness (mm)                                  | 2.5                                                                                                       |
| Connection                                                        | Galvanized steel cable and rubber spacers                                                                 |
| Standard profile clearance approx. (mm)                           | 5 mm (or 3mm for automatic/revolving doors)                                                               |
| Slip resistance                                                   | Brush R13 - Rubber R12 wet, R13 dry                                                                       |
| Max width/profile length for each individual section (mm):        | 6000                                                                                                      |
| Max depth/walking depth for individual units (mm):                | Any                                                                                                       |
| Mat divisions as per factory standards or customer specifications | Recommended maximum mat weight of 45 kg                                                                   |
| Depth for individual units (mm):                                  | Cca 25                                                                                                    |
| Stationary load kg/100cm²                                         | 4000                                                                                                      |
| Weight (kg/m²)                                                    | Cca 30                                                                                                    |
| Logo options:                                                     | Logo engraving                                                                                            |
| Contact                                                           | STILMAT                                                                                                   |