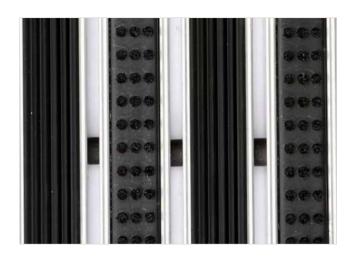

## **STILMAT DICTATOR**

Lux Brush/Rubber - open

Code: DOBR

| Model                                                             | DICTAOR (Lux Brush & Rubber)                                                                              |
|-------------------------------------------------------------------|-----------------------------------------------------------------------------------------------------------|
| Tread surface (inlay):                                            | Lux brushes recessed, robust and profiled rubber inserts. Weather-proof                                   |
| Ideal for:                                                        | Coarse dirt                                                                                               |
| Colors:                                                           | Black, Grey, Brown                                                                                        |
| Version                                                           | Open system                                                                                               |
| Code                                                              | DOBR                                                                                                      |
| Approx. height (mm)                                               | 25                                                                                                        |
| Entrance position                                                 | Outdoors                                                                                                  |
| Zones: I - II - III                                               | Zone: I                                                                                                   |
| Load                                                              | Extreme                                                                                                   |
| Automatic door systems                                            | Profile clearance of 3 mm available as an option for revolving door drives, in accordance with EN $16005$ |
| Footfall                                                          | Daily footfall of 2000 and up                                                                             |
| Roll-over and drive-over capability:                              | Wheelchairs, Prams, Hand and Light shopping trolleysForklifts                                             |
| Support chassis                                                   | Made from rigid aluminum with rubber sound insulation underlay                                            |
| Aluminum material thickness (mm)                                  | 2.5                                                                                                       |
| Connection                                                        | Galvanized steel cable and rubber spacers                                                                 |
| Standard profile clearance approx. (mm)                           | 5 mm (or 3mm for automatic/revolving doors)                                                               |
| Slip resistance                                                   | Brush R13 - Rubber R12 wet, R13 dry                                                                       |
| Max width/profile length for each individual section (mm):        | 6000                                                                                                      |
| Max depth/walking depth for individual units (mm):                | Any                                                                                                       |
| Mat divisions as per factory standards or customer specifications | Recommended maximum mat weight of 45 kg                                                                   |
| Depth for individual units (mm):                                  | Cca 25                                                                                                    |
| Stationary load kg/100cm²                                         | 4000                                                                                                      |
| Weight (kg/m²)                                                    | Cca 30                                                                                                    |
| Logo options:                                                     | Logo engraving                                                                                            |
| Contact                                                           | STILMAT                                                                                                   |