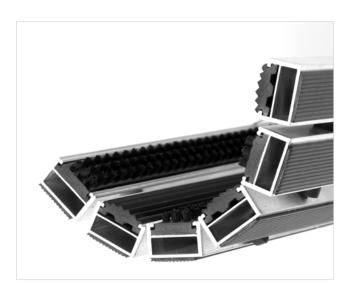

**Code: DOBR** 

The DICTATOR is the "strongest" model among all STILMAT aluminum doormats. Specially reinforced aluminum construction (2 to 2.5 times comparing to the standard models), where profiles are connected with thick galvanized steel cable and rubber spacers. This model fulfill the needs of facilities with extreme visitors frequency and heavy duty roll-over and drive over capability of any kind of trolley and even forkliftsProfile standard clearance of 5 mm, or 3 mm available as an option for revolving door drives, in accordance with EN 16005.

## **STILMAT DICTATOR**

Lux Brush/Rubber - open

Code: DOBR

| Model                                                             | DICTAOR (Lux Brush & Rubber)                                                                              |
|-------------------------------------------------------------------|-----------------------------------------------------------------------------------------------------------|
| Tread surface (inlay):                                            | Lux brushes recessed, robust and profiled rubber inserts. Weather-proof                                   |
| Ideal for:                                                        | Coarse dirt                                                                                               |
| Colors:                                                           | Black, Grey, Brown                                                                                        |
| Version                                                           | Open system                                                                                               |
| Code                                                              | DOBR                                                                                                      |
| Approx. height (mm)                                               | 25                                                                                                        |
| Entrance position                                                 | Outdoors                                                                                                  |
| Zones: I - II - III                                               | Zone: I                                                                                                   |
| Load                                                              | Extreme                                                                                                   |
| Automatic door systems                                            | Profile clearance of 3 mm available as an option for revolving door drives, in accordance with EN $16005$ |
| Footfall                                                          | Daily footfall of 2000 and up                                                                             |
| Roll-over and drive-over capability:                              | Wheelchairs, Prams, Hand and Light shopping trolleysForklifts                                             |
| Support chassis                                                   | Made from rigid aluminum with rubber sound insulation underlay                                            |
| Aluminum material thickness (mm)                                  | 2.5                                                                                                       |
| Connection                                                        | Galvanized steel cable and rubber spacers                                                                 |
| Standard profile clearance approx. (mm)                           | 5 mm (or 3mm for automatic/revolving doors)                                                               |
| Slip resistance                                                   | Brush R13 - Rubber R12 wet, R13 dry                                                                       |
| Max width/profile length for each individual section (mm):        | 6000                                                                                                      |
| Max depth/walking depth for individual units (mm):                | Any                                                                                                       |
| Mat divisions as per factory standards or customer specifications | Recommended maximum mat weight of 45 kg                                                                   |
| Depth for individual units (mm):                                  | Cca 25                                                                                                    |
| Stationary load kg/100cm²                                         | 4000                                                                                                      |
| Weight (kg/m²)                                                    | Cca 30                                                                                                    |
| Logo options:                                                     | Logo engraving                                                                                            |
| Contact                                                           | STILMAT                                                                                                   |