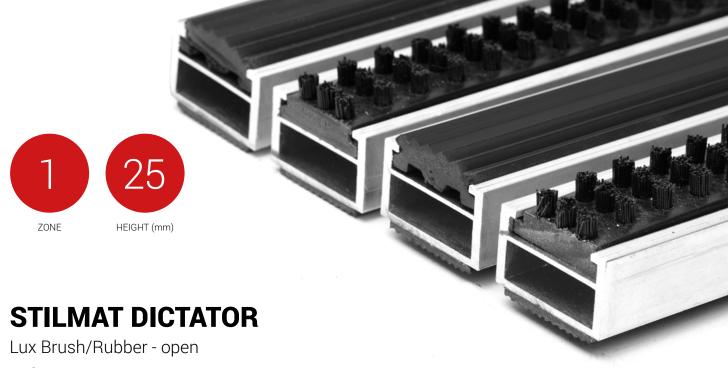

**Code: DOBR** 

The DICTATOR is the "strongest" model among all STILMAT aluminum doormats. Specially reinforced aluminum construction (2 to 2.5 times comparing to the standard models), where profiles are connected with thick galvanized steel cable and rubber spacers. This model fulfill the needs of facilities with extreme visitors frequency and heavy duty roll-over and drive over capability of any kind of trolley and even forkliftsProfile standard clearance of 5 mm, or 3 mm available as an option for revolving door drives, in accordance with EN 16005.

## **STILMAT DICTATOR**

Lux Brush/Rubber - open

Code: DOBR

| Model                                                             | DICTAOR (Lux Brush & Rubber)                                                                              |
|-------------------------------------------------------------------|-----------------------------------------------------------------------------------------------------------|
| Tread surface (inlay):                                            | Lux brushes recessed, robust and profiled rubber inserts. Weather-proof                                   |
| Ideal for:                                                        | Coarse dirt                                                                                               |
| Colors:                                                           | Black, Grey, Brown                                                                                        |
| Version                                                           | Open system                                                                                               |
| Code                                                              | DOBR                                                                                                      |
| Approx. height (mm)                                               | 25                                                                                                        |
| Entrance position                                                 | Outdoors                                                                                                  |
| Zones: I - II - III                                               | Zone: I                                                                                                   |
| Load                                                              | Extreme                                                                                                   |
| Automatic door systems                                            | Profile clearance of 3 mm available as an option for revolving door drives, in accordance with EN $16005$ |
| Footfall                                                          | Daily footfall of 2000 and up                                                                             |
| Roll-over and drive-over capability:                              | Wheelchairs, Prams, Hand and Light shopping trolleysForklifts                                             |
| Support chassis                                                   | Made from rigid aluminum with rubber sound insulation underlay                                            |
| Aluminum material thickness (mm)                                  | 2.5                                                                                                       |
| Connection                                                        | Galvanized steel cable and rubber spacers                                                                 |
| Standard profile clearance approx. (mm)                           | 5 mm (or 3mm for automatic/revolving doors)                                                               |
| Slip resistance                                                   | Brush R13 - Rubber R12 wet, R13 dry                                                                       |
| Max width/profile length for each individual section (mm):        | 6000                                                                                                      |
| Max depth/walking depth for individual units (mm):                | Any                                                                                                       |
| Mat divisions as per factory standards or customer specifications | Recommended maximum mat weight of 45 kg                                                                   |
| Depth for individual units (mm):                                  | Cca 25                                                                                                    |
| Stationary load kg/100cm²                                         | 4000                                                                                                      |
| Weight (kg/m²)                                                    | Cca 30                                                                                                    |
| Logo options:                                                     | Logo engraving                                                                                            |
| Contact                                                           | STILMAT                                                                                                   |