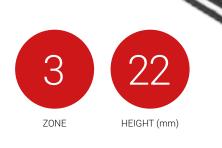

## Code: DOC

| Model                                                             | DICTATOR (Carpet)                                                                                          |
|-------------------------------------------------------------------|------------------------------------------------------------------------------------------------------------|
| Tread surface (inlay):                                            | High quality dust control carpet, durable and luxurious character. Made from 100% Polyamide. Weather-proof |
| Ideal for:                                                        | Fine dirt and moisture                                                                                     |
| Colors:                                                           | Black, Grey, Brown                                                                                         |
| Version                                                           | Open system                                                                                                |
| Code                                                              | DOC                                                                                                        |
| Approx. height (mm)                                               | 22                                                                                                         |
| Entrance position                                                 | Indoors                                                                                                    |
| Zones: I – II - III                                               | Zone: III                                                                                                  |
| Load                                                              | Extreme                                                                                                    |
| Automatic door systems                                            | Profile clearance of 3 mm available as an option for revolving door drives, in accordance with EN 16005 $$ |
| Footfall                                                          | Daily footfall of 2000 and up                                                                              |
| Roll-over and drive-over capability:                              | Wheelchairs, Prams, Hand and Light shopping trolleysForklifts                                              |
| Support chassis                                                   | Made from rigid aluminum with rubber sound insulation underlay                                             |
| Aluminum material thickness (mm)                                  | 2.5                                                                                                        |
| Connection                                                        | Galvanized steel cable and rubber spacers                                                                  |
| Standard profile clearance approx. (mm)                           | 5 mm (or 3mm for automatic/revolving doors)                                                                |
| Slip resistance                                                   | DS                                                                                                         |
| Max width/profile length for each individual section (mm):        | 6000                                                                                                       |
| Max depth/walking depth for individual units (mm):                | Any                                                                                                        |
| Mat divisions as per factory standards or customer specifications | Recommended maximum mat weight of 45 kg                                                                    |
| Depth for individual units (mm):                                  | Cca 22                                                                                                     |
| Stationary load kg/100cm <sup>2</sup>                             | 4000                                                                                                       |
| Weight (kg/m²)                                                    | Cca 30                                                                                                     |
| Logo options:                                                     | Logo engraving                                                                                             |
| Contact                                                           | STILMAT                                                                                                    |