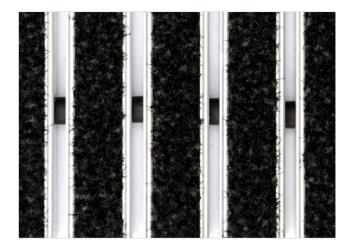

## **STILMAT DICTATOR**

Carpet - open

Code: DOC

The DICTATOR is the "strongest" model among all STILMAT aluminum doormats. Specially reinforced aluminum construction (2 to 2.5 times comparing to the standard models), where profiles are connected with thick galvanized steel cable and rubber spacers. This model fulfill the needs of facilities with extreme visitors frequency and heavy duty roll-over and drive over capability of any kind of trolley and even forkliftsProfile standard clearance of 5 mm, or 3 mm available as an option for revolving door drives, in accordance with EN 16005.

## Code: DOC

| Model                                                             | DICTATOR (Carpet)                                                                                          |
|-------------------------------------------------------------------|------------------------------------------------------------------------------------------------------------|
| Tread surface (inlay):                                            | High quality dust control carpet, durable and luxurious character. Made from 100% Polyamide. Weather-proof |
| Ideal for:                                                        | Fine dirt and moisture                                                                                     |
| Colors:                                                           | Black, Grey, Brown                                                                                         |
| Version                                                           | Open system                                                                                                |
| Code                                                              | DOC                                                                                                        |
| Approx. height (mm)                                               | 22                                                                                                         |
| Entrance position                                                 | Indoors                                                                                                    |
| Zones: I – II - III                                               | Zone: III                                                                                                  |
| Load                                                              | Extreme                                                                                                    |
| Automatic door systems                                            | Profile clearance of 3 mm available as an option for revolving door drives, in accordance with EN 16005 $$ |
| Footfall                                                          | Daily footfall of 2000 and up                                                                              |
| Roll-over and drive-over capability:                              | Wheelchairs, Prams, Hand and Light shopping trolleysForklifts                                              |
| Support chassis                                                   | Made from rigid aluminum with rubber sound insulation underlay                                             |
| Aluminum material thickness (mm)                                  | 2.5                                                                                                        |
| Connection                                                        | Galvanized steel cable and rubber spacers                                                                  |
| Standard profile clearance approx. (mm)                           | 5 mm (or 3mm for automatic/revolving doors)                                                                |
| Slip resistance                                                   | DS                                                                                                         |
| Max width/profile length for each individual section (mm):        | 6000                                                                                                       |
| Max depth/walking depth for individual units (mm):                | Any                                                                                                        |
| Mat divisions as per factory standards or customer specifications | Recommended maximum mat weight of 45 kg                                                                    |
| Depth for individual units (mm):                                  | Cca 22                                                                                                     |
| Stationary load kg/100cm <sup>2</sup>                             | 4000                                                                                                       |
| Weight (kg/m²)                                                    | Cca 30                                                                                                     |
| Logo options:                                                     | Logo engraving                                                                                             |
| Contact                                                           | STILMAT                                                                                                    |