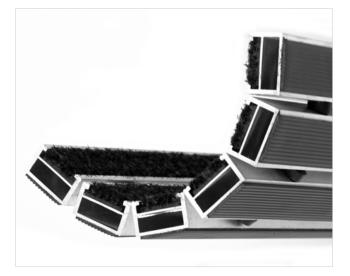

## **STILMAT DICTATOR**

Carpet - open

Code: DOC

The DICTATOR is the "strongest" model among all STILMAT aluminum doormats. Specially reinforced aluminum construction (2 to 2.5 times comparing to the standard models), where profiles are connected with thick galvanized steel cable and rubber spacers. This model fulfill the needs of facilities with extreme visitors frequency and heavy duty roll-over and drive over capability of any kind of trolley and even forkliftsProfile standard clearance of 5 mm, or 3 mm available as an option for revolving door drives, in accordance with EN 16005.

## Code: DOC

| Model                                                             | DICTATOR (Carpet)                                                                                          |
|-------------------------------------------------------------------|------------------------------------------------------------------------------------------------------------|
| Tread surface (inlay):                                            | High quality dust control carpet, durable and luxurious character. Made from 100% Polyamide. Weather-proof |
| Ideal for:                                                        | Fine dirt and moisture                                                                                     |
| Colors:                                                           | Black, Grey, Brown                                                                                         |
| Version                                                           | Open system                                                                                                |
| Code                                                              | DOC                                                                                                        |
| Approx. height (mm)                                               | 22                                                                                                         |
| Entrance position                                                 | Indoors                                                                                                    |
| Zones: I – II - III                                               | Zone: III                                                                                                  |
| Load                                                              | Extreme                                                                                                    |
| Automatic door systems                                            | Profile clearance of 3 mm available as an option for revolving door drives, in accordance with EN 16005 $$ |
| Footfall                                                          | Daily footfall of 2000 and up                                                                              |
| Roll-over and drive-over capability:                              | Wheelchairs, Prams, Hand and Light shopping trolleysForklifts                                              |
| Support chassis                                                   | Made from rigid aluminum with rubber sound insulation underlay                                             |
| Aluminum material thickness (mm)                                  | 2.5                                                                                                        |
| Connection                                                        | Galvanized steel cable and rubber spacers                                                                  |
| Standard profile clearance approx. (mm)                           | 5 mm (or 3mm for automatic/revolving doors)                                                                |
| Slip resistance                                                   | DS                                                                                                         |
| Max width/profile length for each individual section (mm):        | 6000                                                                                                       |
| Max depth/walking depth for individual units (mm):                | Any                                                                                                        |
| Mat divisions as per factory standards or customer specifications | Recommended maximum mat weight of 45 kg                                                                    |
| Depth for individual units (mm):                                  | Cca 22                                                                                                     |
| Stationary load kg/100cm <sup>2</sup>                             | 4000                                                                                                       |
| Weight (kg/m²)                                                    | Cca 30                                                                                                     |
| Logo options:                                                     | Logo engraving                                                                                             |
| Contact                                                           | STILMAT                                                                                                    |