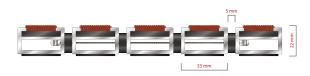

## **STILMAT DICTATOR**

Carpet - open

Code: DOC

The DICTATOR is the "strongest" model among all STILMAT aluminum doormats. Specially reinforced aluminum construction (2 to 2.5 times comparing to the standard models), where profiles are connected with thick galvanized steel cable and rubber spacers. This model fulfill the needs of facilities with extreme visitors frequency and heavy duty roll-over and drive over capability of any kind of trolley and even forkliftsProfile standard clearance of 5 mm, or 3 mm available as an option for revolving door drives, in accordance with EN 16005.

## Code: DOC

| Model                                                             | DICTATOR (Carpet)                                                                                          |
|-------------------------------------------------------------------|------------------------------------------------------------------------------------------------------------|
| Tread surface (inlay):                                            | High quality dust control carpet, durable and luxurious character. Made from 100% Polyamide. Weather-proof |
| Ideal for:                                                        | Fine dirt and moisture                                                                                     |
| Colors:                                                           | Black, Grey, Brown                                                                                         |
| Version                                                           | Open system                                                                                                |
| Code                                                              | DOC                                                                                                        |
| Approx. height (mm)                                               | 22                                                                                                         |
| Entrance position                                                 | Indoors                                                                                                    |
| Zones: I – II - III                                               | Zone: III                                                                                                  |
| Load                                                              | Extreme                                                                                                    |
| Automatic door systems                                            | Profile clearance of 3 mm available as an option for revolving door drives, in accordance with EN 16005 $$ |
| Footfall                                                          | Daily footfall of 2000 and up                                                                              |
| Roll-over and drive-over capability:                              | Wheelchairs, Prams, Hand and Light shopping trolleysForklifts                                              |
| Support chassis                                                   | Made from rigid aluminum with rubber sound insulation underlay                                             |
| Aluminum material thickness (mm)                                  | 2.5                                                                                                        |
| Connection                                                        | Galvanized steel cable and rubber spacers                                                                  |
| Standard profile clearance approx. (mm)                           | 5 mm (or 3mm for automatic/revolving doors)                                                                |
| Slip resistance                                                   | DS                                                                                                         |
| Max width/profile length for each individual section (mm):        | 6000                                                                                                       |
| Max depth/walking depth for individual units (mm):                | Any                                                                                                        |
| Mat divisions as per factory standards or customer specifications | Recommended maximum mat weight of 45 kg                                                                    |
| Depth for individual units (mm):                                  | Cca 22                                                                                                     |
| Stationary load kg/100cm <sup>2</sup>                             | 4000                                                                                                       |
| Weight (kg/m²)                                                    | Cca 30                                                                                                     |
| Logo options:                                                     | Logo engraving                                                                                             |
| Contact                                                           | STILMAT                                                                                                    |