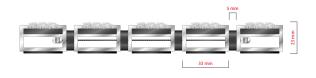

Code: DOL

The DICTATOR is the "strongest" model among all STILMAT aluminum doormats. Specially reinforced aluminum construction (2 to 2.5 times comparing to the standard models), where profiles are connected with thick galvanized steel cable and rubber spacers. This model fulfill the needs of facilities with extreme visitors frequency and heavy duty roll-over and drive over capability of any kind of trolley and even forklifts. Profile standard clearance of 5 mm, or 3 mm available as an option for revolving door drives, in accordance with EN 16005.

## **STILMAT DICTATOR**

Ribbed carpet - open

Code: DOL

| Model                                                             | DICTATOR (Ribbed carpet)                                                                                                                            |
|-------------------------------------------------------------------|-----------------------------------------------------------------------------------------------------------------------------------------------------|
| Tread surface (inlay):                                            | High quality ribbed carpet for Public buildings (A+EFL) , durable and luxurious character. Made from 100% Polyamide with gel backing. Weather-proof |
| Ideal for:                                                        | Fine dirt and moisture                                                                                                                              |
| Colors:                                                           | Black, Grey, Brown                                                                                                                                  |
| Version                                                           | Open system                                                                                                                                         |
| Code                                                              | DOL                                                                                                                                                 |
| Approx. height (mm)                                               | 23                                                                                                                                                  |
| Entrance position                                                 | Indoors                                                                                                                                             |
| Zones: I - II - III                                               | Zone: III                                                                                                                                           |
| Load                                                              | Extreme                                                                                                                                             |
| Automatic door systems                                            | Profile clearance of 3 mm available as an option for revolving door drives, in accordance with EN $16005$                                           |
| Footfall                                                          | Daily footfall of 2000 and up                                                                                                                       |
| Roll-over and drive-over capability:                              | Wheelchairs, Prams, Hand and Light shopping trolleysForklifts                                                                                       |
| Support chassis                                                   | Made from rigid aluminum with rubber sound insulation underlay                                                                                      |
| Aluminum material thickness (mm)                                  | 2.5                                                                                                                                                 |
| Connection                                                        | Galvanized steel cable and rubber spacers                                                                                                           |
| Standard profile clearance approx. (mm)                           | 5 mm (or 3mm for automatic/revolving doors)                                                                                                         |
| Slip resistance                                                   | DS                                                                                                                                                  |
| Max width/profile length for each individual section (mm):        | 6000                                                                                                                                                |
| Max depth/walking depth for individual units (mm):                | Any                                                                                                                                                 |
| Mat divisions as per factory standards or customer specifications | Recommended maximum mat weight of 45 kg                                                                                                             |
| Depth for individual units (mm):                                  | Cca 23                                                                                                                                              |
| Stationary load kg/100cm <sup>2</sup>                             | 4000                                                                                                                                                |
| Weight (kg/m²)                                                    | Cca 30                                                                                                                                              |
| Logo options:                                                     | Logo engraving                                                                                                                                      |
| Contact                                                           | STILMAT                                                                                                                                             |
|                                                                   |                                                                                                                                                     |