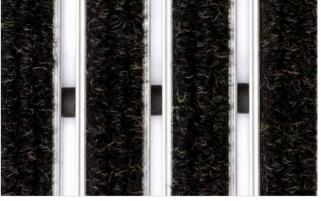

## **STILMAT DICTATOR**

Ribbed carpet - open

Code: DOL

| Model                                                             | DICTATOR (Ribbed carpet)                                                                                                                            |
|-------------------------------------------------------------------|-----------------------------------------------------------------------------------------------------------------------------------------------------|
| Tread surface (inlay):                                            | High quality ribbed carpet for Public buildings (A+EFL) , durable and luxurious character. Made from 100% Polyamide with gel backing. Weather-proof |
| Ideal for:                                                        | Fine dirt and moisture                                                                                                                              |
| Colors:                                                           | Black, Grey, Brown                                                                                                                                  |
| Version                                                           | Open system                                                                                                                                         |
| Code                                                              | DOL                                                                                                                                                 |
| Approx. height (mm)                                               | 23                                                                                                                                                  |
| Entrance position                                                 | Indoors                                                                                                                                             |
| Zones: I - II - III                                               | Zone: III                                                                                                                                           |
| Load                                                              | Extreme                                                                                                                                             |
| Automatic door systems                                            | Profile clearance of 3 mm available as an option for revolving door drives, in accordance with EN $16005$                                           |
| Footfall                                                          | Daily footfall of 2000 and up                                                                                                                       |
| Roll-over and drive-over capability:                              | Wheelchairs, Prams, Hand and Light shopping trolleysForklifts                                                                                       |
| Support chassis                                                   | Made from rigid aluminum with rubber sound insulation underlay                                                                                      |
| Aluminum material thickness (mm)                                  | 2.5                                                                                                                                                 |
| Connection                                                        | Galvanized steel cable and rubber spacers                                                                                                           |
| Standard profile clearance approx. (mm)                           | 5 mm (or 3mm for automatic/revolving doors)                                                                                                         |
| Slip resistance                                                   | DS                                                                                                                                                  |
| Max width/profile length for each individual section (mm):        | 6000                                                                                                                                                |
| Max depth/walking depth for individual units (mm):                | Any                                                                                                                                                 |
| Mat divisions as per factory standards or customer specifications | Recommended maximum mat weight of 45 kg                                                                                                             |
| Depth for individual units (mm):                                  | Cca 23                                                                                                                                              |
| Stationary load kg/100cm <sup>2</sup>                             | 4000                                                                                                                                                |
| Weight (kg/m²)                                                    | Cca 30                                                                                                                                              |
| Logo options:                                                     | Logo engraving                                                                                                                                      |
| Contact                                                           | STILMAT                                                                                                                                             |
|                                                                   |                                                                                                                                                     |