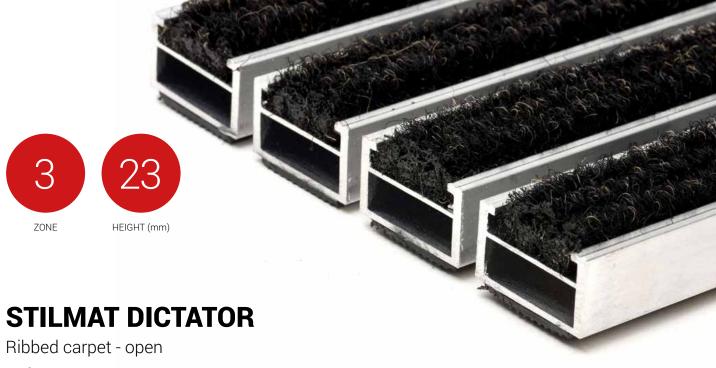

Code: DOL

The DICTATOR is the "strongest" model among all STILMAT aluminum doormats. Specially reinforced aluminum construction (2 to 2.5 times comparing to the standard models), where profiles are connected with thick galvanized steel cable and rubber spacers. This model fulfill the needs of facilities with extreme visitors frequency and heavy duty roll-over and drive over capability of any kind of trolley and even forklifts. Profile standard clearance of 5 mm, or 3 mm available as an option for revolving door drives, in accordance with EN 16005.

## **STILMAT DICTATOR**

Ribbed carpet - open

Code: DOL

| Model                                                             | DICTATOR (Ribbed carpet)                                                                                                                            |
|-------------------------------------------------------------------|-----------------------------------------------------------------------------------------------------------------------------------------------------|
| Tread surface (inlay):                                            | High quality ribbed carpet for Public buildings (A+EFL) , durable and luxurious character. Made from 100% Polyamide with gel backing. Weather-proof |
| Ideal for:                                                        | Fine dirt and moisture                                                                                                                              |
| Colors:                                                           | Black, Grey, Brown                                                                                                                                  |
| Version                                                           | Open system                                                                                                                                         |
| Code                                                              | DOL                                                                                                                                                 |
| Approx. height (mm)                                               | 23                                                                                                                                                  |
| Entrance position                                                 | Indoors                                                                                                                                             |
| Zones: I - II - III                                               | Zone: III                                                                                                                                           |
| Load                                                              | Extreme                                                                                                                                             |
| Automatic door systems                                            | Profile clearance of 3 mm available as an option for revolving door drives, in accordance with EN $16005$                                           |
| Footfall                                                          | Daily footfall of 2000 and up                                                                                                                       |
| Roll-over and drive-over capability:                              | Wheelchairs, Prams, Hand and Light shopping trolleysForklifts                                                                                       |
| Support chassis                                                   | Made from rigid aluminum with rubber sound insulation underlay                                                                                      |
| Aluminum material thickness (mm)                                  | 2.5                                                                                                                                                 |
| Connection                                                        | Galvanized steel cable and rubber spacers                                                                                                           |
| Standard profile clearance approx. (mm)                           | 5 mm (or 3mm for automatic/revolving doors)                                                                                                         |
| Slip resistance                                                   | DS                                                                                                                                                  |
| Max width/profile length for each individual section (mm):        | 6000                                                                                                                                                |
| Max depth/walking depth for individual units (mm):                | Any                                                                                                                                                 |
| Mat divisions as per factory standards or customer specifications | Recommended maximum mat weight of 45 kg                                                                                                             |
| Depth for individual units (mm):                                  | Cca 23                                                                                                                                              |
| Stationary load kg/100cm <sup>2</sup>                             | 4000                                                                                                                                                |
| Weight (kg/m²)                                                    | Cca 30                                                                                                                                              |
| Logo options:                                                     | Logo engraving                                                                                                                                      |
| Contact                                                           | STILMAT                                                                                                                                             |
|                                                                   |                                                                                                                                                     |