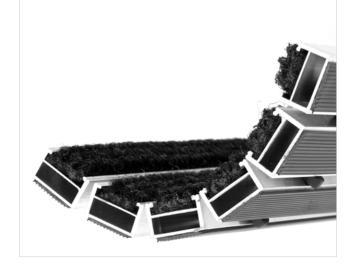

Code: DOL

The DICTATOR is the "strongest" model among all STILMAT aluminum doormats. Specially reinforced aluminum construction (2 to 2.5 times comparing to the standard models), where profiles are connected with thick galvanized steel cable and rubber spacers. This model fulfill the needs of facilities with extreme visitors frequency and heavy duty roll-over and drive over capability of any kind of trolley and even forklifts. Profile standard clearance of 5 mm, or 3 mm available as an option for revolving door drives, in accordance with EN 16005.

## **STILMAT DICTATOR**

Ribbed carpet - open

Code: DOL

| Model                                                             | DICTATOR (Ribbed carpet)                                                                                                                            |
|-------------------------------------------------------------------|-----------------------------------------------------------------------------------------------------------------------------------------------------|
| Tread surface (inlay):                                            | High quality ribbed carpet for Public buildings (A+EFL) , durable and luxurious character. Made from 100% Polyamide with gel backing. Weather-proof |
| Ideal for:                                                        | Fine dirt and moisture                                                                                                                              |
| Colors:                                                           | Black, Grey, Brown                                                                                                                                  |
| Version                                                           | Open system                                                                                                                                         |
| Code                                                              | DOL                                                                                                                                                 |
| Approx. height (mm)                                               | 23                                                                                                                                                  |
| Entrance position                                                 | Indoors                                                                                                                                             |
| Zones: I - II - III                                               | Zone: III                                                                                                                                           |
| Load                                                              | Extreme                                                                                                                                             |
| Automatic door systems                                            | Profile clearance of 3 mm available as an option for revolving door drives, in accordance with EN $16005$                                           |
| Footfall                                                          | Daily footfall of 2000 and up                                                                                                                       |
| Roll-over and drive-over capability:                              | Wheelchairs, Prams, Hand and Light shopping trolleysForklifts                                                                                       |
| Support chassis                                                   | Made from rigid aluminum with rubber sound insulation underlay                                                                                      |
| Aluminum material thickness (mm)                                  | 2.5                                                                                                                                                 |
| Connection                                                        | Galvanized steel cable and rubber spacers                                                                                                           |
| Standard profile clearance approx. (mm)                           | 5 mm (or 3mm for automatic/revolving doors)                                                                                                         |
| Slip resistance                                                   | DS                                                                                                                                                  |
| Max width/profile length for each individual section (mm):        | 6000                                                                                                                                                |
| Max depth/walking depth for individual units (mm):                | Any                                                                                                                                                 |
| Mat divisions as per factory standards or customer specifications | Recommended maximum mat weight of 45 kg                                                                                                             |
| Depth for individual units (mm):                                  | Cca 23                                                                                                                                              |
| Stationary load kg/100cm <sup>2</sup>                             | 4000                                                                                                                                                |
| Weight (kg/m²)                                                    | Cca 30                                                                                                                                              |
| Logo options:                                                     | Logo engraving                                                                                                                                      |
| Contact                                                           | STILMAT                                                                                                                                             |
|                                                                   |                                                                                                                                                     |