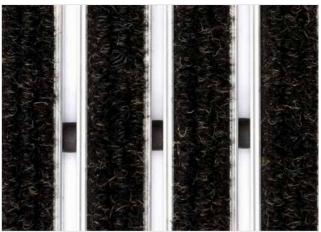

## **STILMAT DICTATOR**

Ribbed carpet - open

Code: DOL

| Model                                                             | DICTATOR (Ribbed carpet)                                                                                                                            |
|-------------------------------------------------------------------|-----------------------------------------------------------------------------------------------------------------------------------------------------|
| Tread surface (inlay):                                            | High quality ribbed carpet for Public buildings (A+EFL) , durable and luxurious character. Made from 100% Polyamide with gel backing. Weather-proof |
| Ideal for:                                                        | Fine dirt and moisture                                                                                                                              |
| Colors:                                                           | Black, Grey, Brown                                                                                                                                  |
| Version                                                           | Open system                                                                                                                                         |
| Code                                                              | DOL                                                                                                                                                 |
| Approx. height (mm)                                               | 23                                                                                                                                                  |
| Entrance position                                                 | Indoors                                                                                                                                             |
| Zones: I - II - III                                               | Zone: III                                                                                                                                           |
| Load                                                              | Extreme                                                                                                                                             |
| Automatic door systems                                            | Profile clearance of 3 mm available as an option for revolving door drives, in accordance with EN $16005$                                           |
| Footfall                                                          | Daily footfall of 2000 and up                                                                                                                       |
| Roll-over and drive-over capability:                              | Wheelchairs, Prams, Hand and Light shopping trolleysForklifts                                                                                       |
| Support chassis                                                   | Made from rigid aluminum with rubber sound insulation underlay                                                                                      |
| Aluminum material thickness (mm)                                  | 2.5                                                                                                                                                 |
| Connection                                                        | Galvanized steel cable and rubber spacers                                                                                                           |
| Standard profile clearance approx. (mm)                           | 5 mm (or 3mm for automatic/revolving doors)                                                                                                         |
| Slip resistance                                                   | DS                                                                                                                                                  |
| Max width/profile length for each individual section (mm):        | 6000                                                                                                                                                |
| Max depth/walking depth for individual units (mm):                | Any                                                                                                                                                 |
| Mat divisions as per factory standards or customer specifications | Recommended maximum mat weight of 45 kg                                                                                                             |
| Depth for individual units (mm):                                  | Cca 23                                                                                                                                              |
| Stationary load kg/100cm <sup>2</sup>                             | 4000                                                                                                                                                |
| Weight (kg/m²)                                                    | Cca 30                                                                                                                                              |
| Logo options:                                                     | Logo engraving                                                                                                                                      |
| Contact                                                           | STILMAT                                                                                                                                             |
|                                                                   |                                                                                                                                                     |