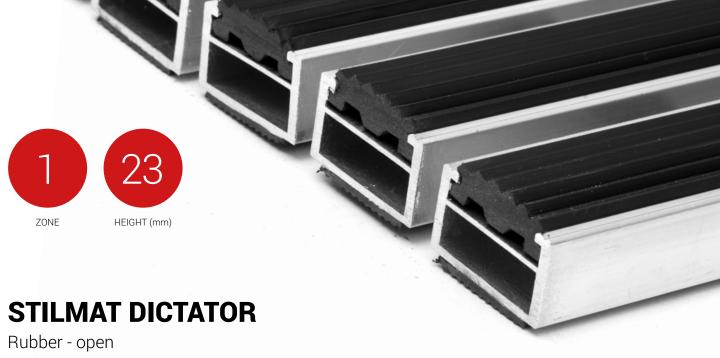

Code: DOR

The DICTATOR is the "strongest" model among all STILMAT aluminum doormats. Specially reinforced aluminum construction (2 to 2.5 times comparing to the standard models), where profiles are connected with thick galvanized steel cable and rubber spacers. This model fulfill the needs of facilities with extreme visitors frequency and heavy duty roll-over and drive over capability of any kind of trolley and even forklifts. Profile standard clearance of 5 mm, or 3 mm available as an option for revolving door drives, in accordance with EN 16005.

## **STILMAT DICTATOR**

Rubber - open

Code: DOR

| Model                                                             | DICTATOR (Rubber)                                                                                         |
|-------------------------------------------------------------------|-----------------------------------------------------------------------------------------------------------|
| Tread surface (inlay):                                            | Profiled rubber inserts. Weather-proof                                                                    |
| Ideal for:                                                        | Coarse dirt                                                                                               |
| Colors:                                                           | Black, Grey, Brown                                                                                        |
| Version                                                           | Open system                                                                                               |
| Code                                                              | DOR                                                                                                       |
| Approx. height (mm)                                               | 23                                                                                                        |
| Entrance position                                                 | Outdoors                                                                                                  |
| Zones: I - II - III                                               | Zone: I                                                                                                   |
| Load                                                              | Extreme                                                                                                   |
| Automatic door systems                                            | Profile clearance of 3 mm available as an option for revolving door drives, in accordance with EN $16005$ |
| Footfall                                                          | Daily footfall of 2000 and up                                                                             |
| Roll-over and drive-over capability:                              | Wheelchairs, Prams, Hand and Light shopping trolleysForklifts                                             |
| Support chassis                                                   | Made from rigid aluminum with rubber sound insulation underlay                                            |
| Aluminum material thickness (mm)                                  | 2.5                                                                                                       |
| Connection                                                        | Galvanized steel cable and rubber spacers                                                                 |
| Standard profile clearance approx. (mm)                           | 5 mm (or 3mm for automatic/revolving doors)                                                               |
| Slip resistance                                                   | R12 wet, R13 dry                                                                                          |
| Max width/profile length for each individual section (mm):        | 6000                                                                                                      |
| Max depth/walking depth for individual units (mm):                | Any                                                                                                       |
| Mat divisions as per factory standards or customer specifications | Recommended maximum mat weight of 45 kg                                                                   |
| Depth for individual units (mm):                                  | Cca 23                                                                                                    |
| Stationary load kg/100cm²                                         | 4000                                                                                                      |
| Weight (kg/m²)                                                    | Cca 30                                                                                                    |
| Logo options:                                                     | Logo engraving, rubber logo, LED logo                                                                     |
| Contact                                                           | STILMAT                                                                                                   |