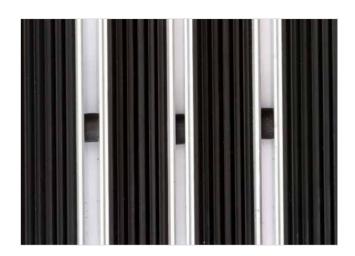

## **STILMAT DICTATOR**

Rubber - open

Code: DOR

| Model                                                             | DICTATOR (Rubber)                                                                                         |
|-------------------------------------------------------------------|-----------------------------------------------------------------------------------------------------------|
| Tread surface (inlay):                                            | Profiled rubber inserts. Weather-proof                                                                    |
| Ideal for:                                                        | Coarse dirt                                                                                               |
| Colors:                                                           | Black, Grey, Brown                                                                                        |
| Version                                                           | Open system                                                                                               |
| Code                                                              | DOR                                                                                                       |
| Approx. height (mm)                                               | 23                                                                                                        |
| Entrance position                                                 | Outdoors                                                                                                  |
| Zones: I - II - III                                               | Zone: I                                                                                                   |
| Load                                                              | Extreme                                                                                                   |
| Automatic door systems                                            | Profile clearance of 3 mm available as an option for revolving door drives, in accordance with EN $16005$ |
| Footfall                                                          | Daily footfall of 2000 and up                                                                             |
| Roll-over and drive-over capability:                              | Wheelchairs, Prams, Hand and Light shopping trolleysForklifts                                             |
| Support chassis                                                   | Made from rigid aluminum with rubber sound insulation underlay                                            |
| Aluminum material thickness (mm)                                  | 2.5                                                                                                       |
| Connection                                                        | Galvanized steel cable and rubber spacers                                                                 |
| Standard profile clearance approx. (mm)                           | 5 mm (or 3mm for automatic/revolving doors)                                                               |
| Slip resistance                                                   | R12 wet, R13 dry                                                                                          |
| Max width/profile length for each individual section (mm):        | 6000                                                                                                      |
| Max depth/walking depth for individual units (mm):                | Any                                                                                                       |
| Mat divisions as per factory standards or customer specifications | Recommended maximum mat weight of 45 kg                                                                   |
| Depth for individual units (mm):                                  | Cca 23                                                                                                    |
| Stationary load kg/100cm²                                         | 4000                                                                                                      |
| Weight (kg/m²)                                                    | Cca 30                                                                                                    |
| Logo options:                                                     | Logo engraving, rubber logo, LED logo                                                                     |
| Contact                                                           | STILMAT                                                                                                   |