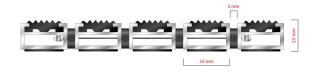

Code: DOR

The DICTATOR is the "strongest" model among all STILMAT aluminum doormats. Specially reinforced aluminum construction (2 to 2.5 times comparing to the standard models), where profiles are connected with thick galvanized steel cable and rubber spacers. This model fulfill the needs of facilities with extreme visitors frequency and heavy duty roll-over and drive over capability of any kind of trolley and even forklifts. Profile standard clearance of 5 mm, or 3 mm available as an option for revolving door drives, in accordance with EN 16005.

## **STILMAT DICTATOR**

Rubber - open

Code: DOR

| Model                                                             | DICTATOR (Rubber)                                                                                         |
|-------------------------------------------------------------------|-----------------------------------------------------------------------------------------------------------|
| Tread surface (inlay):                                            | Profiled rubber inserts. Weather-proof                                                                    |
| Ideal for:                                                        | Coarse dirt                                                                                               |
| Colors:                                                           | Black, Grey, Brown                                                                                        |
| Version                                                           | Open system                                                                                               |
| Code                                                              | DOR                                                                                                       |
| Approx. height (mm)                                               | 23                                                                                                        |
| Entrance position                                                 | Outdoors                                                                                                  |
| Zones: I - II - III                                               | Zone: I                                                                                                   |
| Load                                                              | Extreme                                                                                                   |
| Automatic door systems                                            | Profile clearance of 3 mm available as an option for revolving door drives, in accordance with EN $16005$ |
| Footfall                                                          | Daily footfall of 2000 and up                                                                             |
| Roll-over and drive-over capability:                              | Wheelchairs, Prams, Hand and Light shopping trolleysForklifts                                             |
| Support chassis                                                   | Made from rigid aluminum with rubber sound insulation underlay                                            |
| Aluminum material thickness (mm)                                  | 2.5                                                                                                       |
| Connection                                                        | Galvanized steel cable and rubber spacers                                                                 |
| Standard profile clearance approx. (mm)                           | 5 mm (or 3mm for automatic/revolving doors)                                                               |
| Slip resistance                                                   | R12 wet, R13 dry                                                                                          |
| Max width/profile length for each individual section (mm):        | 6000                                                                                                      |
| Max depth/walking depth for individual units (mm):                | Any                                                                                                       |
| Mat divisions as per factory standards or customer specifications | Recommended maximum mat weight of 45 kg                                                                   |
| Depth for individual units (mm):                                  | Cca 23                                                                                                    |
| Stationary load kg/100cm²                                         | 4000                                                                                                      |
| Weight (kg/m²)                                                    | Cca 30                                                                                                    |
| Logo options:                                                     | Logo engraving, rubber logo, LED logo                                                                     |
| Contact                                                           | STILMAT                                                                                                   |