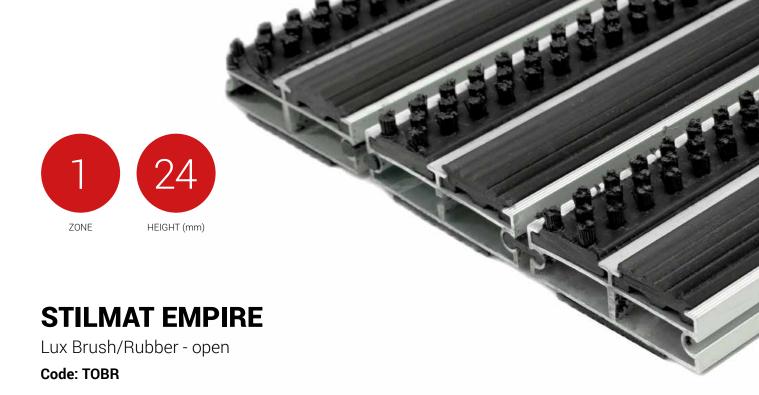

EMPIRE is an optimal, wider and modern aludoormat with double inlay. Imagine your impressive entrance with Empire STILMAT doormat. Extra wide for all buildings with high demands in regard to resilience and harmonious appearance. Suitable for outdoor use and for normal to heavy frequency of passengers. This model is with thorough brushes for an extra cleaning effect and profiled rubber inserts. Ideal for picking up coarse dirt. Anodized aluminum doormat model with 24mm height. The weather-proof solution among the robust solution.

## **STILMAT EMPIRE**

Lux Brush/Rubber - open

Code: TOBR

| Model                                                             | Empire (Lux brush & Rubber)                                                                                                             |
|-------------------------------------------------------------------|-----------------------------------------------------------------------------------------------------------------------------------------|
| Tread surface (inlay):                                            | Lux brushes recessed, robust and profiled rubber inserts. Weather-proof                                                                 |
| Ideal for                                                         | Coarse dirt                                                                                                                             |
| Colors:                                                           | Black, Grey, Brown                                                                                                                      |
| Version                                                           | Open system                                                                                                                             |
| Code                                                              | TOBR                                                                                                                                    |
| Approx. height (mm)                                               | 24                                                                                                                                      |
| Entrance position                                                 | Outdoors                                                                                                                                |
| Zones: I – II - III                                               | Zone: I                                                                                                                                 |
| Load                                                              | Heavy                                                                                                                                   |
| Footfall                                                          | Daily footfall up to 2000                                                                                                               |
| Roll-over and drive-over capability:                              | Wheelchairs, Prams, Hand and Light shopping trolleys                                                                                    |
| Support chassis                                                   | Made from rigid anodized aluminum with rubber sound insulation underlay                                                                 |
| Aluminum coating:                                                 | Fully anodized, to increase resistance to corrosion and wear. More aesthetically pleasing finish and harder surface than pure aluminum. |
| Aluminum material thickness (mm)                                  | 1.2                                                                                                                                     |
| Connection                                                        | Strong and flexible PVC connection strip, the entire width                                                                              |
| Standard profile clearance approx. (mm)                           | 5 mm (optional 3mm for automatic/revolving doors)                                                                                       |
| Slip resistance                                                   | R12 wet, R13 dry                                                                                                                        |
| Max width/profile length for each individual section (mm):        | 6000                                                                                                                                    |
| Max depth/walking depth for individual units (mm):                | Any                                                                                                                                     |
| Mat divisions as per factory standards or customer specifications | Recommended maximum mat weight of 45 kg                                                                                                 |
| Depth for individual units (mm):                                  | Cca 24                                                                                                                                  |
| Stationary load kg/100cm <sup>2</sup>                             | 2200                                                                                                                                    |
| Weight (kg/m²)                                                    | Cca 17                                                                                                                                  |
| Logo options                                                      | Logo engraving                                                                                                                          |
| Contact                                                           | STILMAT                                                                                                                                 |