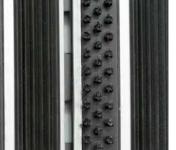

EMPIRE is an optimal, wider and modern aludoormat with double inlay. Imagine your impressive entrance with Empire STILMAT doormat. Extra wide for all buildings with high demands in regard to resilience and harmonious appearance. Suitable for outdoor use and for normal to heavy frequency of passengers. This model is with thorough brushes for an extra cleaning effect and profiled rubber inserts. Ideal for picking up coarse dirt. Anodized aluminum doormat model with 24mm height. The weather-proof solution among the robust solution.

## **STILMAT EMPIRE**

Lux Brush/Rubber - open

Code: TOBR

| Model                                                             | Empire (Lux brush & Rubber)                                                                                                             |
|-------------------------------------------------------------------|-----------------------------------------------------------------------------------------------------------------------------------------|
| Tread surface (inlay):                                            | Lux brushes recessed, robust and profiled rubber inserts. Weather-proof                                                                 |
| Ideal for                                                         | Coarse dirt                                                                                                                             |
| Colors:                                                           | Black, Grey, Brown                                                                                                                      |
| Version                                                           | Open system                                                                                                                             |
| Code                                                              | TOBR                                                                                                                                    |
| Approx. height (mm)                                               | 24                                                                                                                                      |
| Entrance position                                                 | Outdoors                                                                                                                                |
| Zones: I – II - III                                               | Zone: I                                                                                                                                 |
| Load                                                              | Heavy                                                                                                                                   |
| Footfall                                                          | Daily footfall up to 2000                                                                                                               |
| Roll-over and drive-over capability:                              | Wheelchairs, Prams, Hand and Light shopping trolleys                                                                                    |
| Support chassis                                                   | Made from rigid anodized aluminum with rubber sound insulation underlay                                                                 |
| Aluminum coating:                                                 | Fully anodized, to increase resistance to corrosion and wear. More aesthetically pleasing finish and harder surface than pure aluminum. |
| Aluminum material thickness (mm)                                  | 1.2                                                                                                                                     |
| Connection                                                        | Strong and flexible PVC connection strip, the entire width                                                                              |
| Standard profile clearance approx. (mm)                           | 5 mm (optional 3mm for automatic/revolving doors)                                                                                       |
| Slip resistance                                                   | R12 wet, R13 dry                                                                                                                        |
| Max width/profile length for each individual section (mm):        | 6000                                                                                                                                    |
| Max depth/walking depth for individual units (mm):                | Any                                                                                                                                     |
| Mat divisions as per factory standards or customer specifications | Recommended maximum mat weight of 45 kg                                                                                                 |
| Depth for individual units (mm):                                  | Cca 24                                                                                                                                  |
| Stationary load kg/100cm <sup>2</sup>                             | 2200                                                                                                                                    |
| Weight (kg/m²)                                                    | Cca 17                                                                                                                                  |
| Logo options                                                      | Logo engraving                                                                                                                          |
| Contact                                                           | STILMAT                                                                                                                                 |