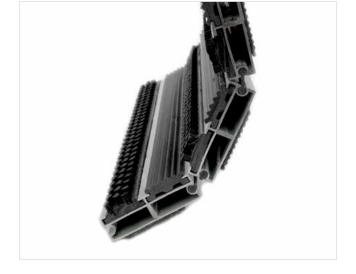

## **STILMAT EMPIRE**

Lux Brush/Rubber - open

Code: TOBR

| Model                                                             | Empire (Lux brush & Rubber)                                                                                                             |
|-------------------------------------------------------------------|-----------------------------------------------------------------------------------------------------------------------------------------|
| Tread surface (inlay):                                            | Lux brushes recessed, robust and profiled rubber inserts. Weather-proof                                                                 |
| Ideal for                                                         | Coarse dirt                                                                                                                             |
| Colors:                                                           | Black, Grey, Brown                                                                                                                      |
| Version                                                           | Open system                                                                                                                             |
| Code                                                              | TOBR                                                                                                                                    |
| Approx. height (mm)                                               | 24                                                                                                                                      |
| Entrance position                                                 | Outdoors                                                                                                                                |
| Zones: I – II - III                                               | Zone: I                                                                                                                                 |
| Load                                                              | Heavy                                                                                                                                   |
| Footfall                                                          | Daily footfall up to 2000                                                                                                               |
| Roll-over and drive-over capability:                              | Wheelchairs, Prams, Hand and Light shopping trolleys                                                                                    |
| Support chassis                                                   | Made from rigid anodized aluminum with rubber sound insulation underlay                                                                 |
| Aluminum coating:                                                 | Fully anodized, to increase resistance to corrosion and wear. More aesthetically pleasing finish and harder surface than pure aluminum. |
| Aluminum material thickness (mm)                                  | 1.2                                                                                                                                     |
| Connection                                                        | Strong and flexible PVC connection strip, the entire width                                                                              |
| Standard profile clearance approx. (mm)                           | 5 mm (optional 3mm for automatic/revolving doors)                                                                                       |
| Slip resistance                                                   | R12 wet, R13 dry                                                                                                                        |
| Max width/profile length for each individual section (mm):        | 6000                                                                                                                                    |
| Max depth/walking depth for individual units (mm):                | Any                                                                                                                                     |
| Mat divisions as per factory standards or customer specifications | Recommended maximum mat weight of 45 kg                                                                                                 |
| Depth for individual units (mm):                                  | Cca 24                                                                                                                                  |
| Stationary load kg/100cm <sup>2</sup>                             | 2200                                                                                                                                    |
| Weight (kg/m²)                                                    | Cca 17                                                                                                                                  |
| Logo options                                                      | Logo engraving                                                                                                                          |
| Contact                                                           | STILMAT                                                                                                                                 |