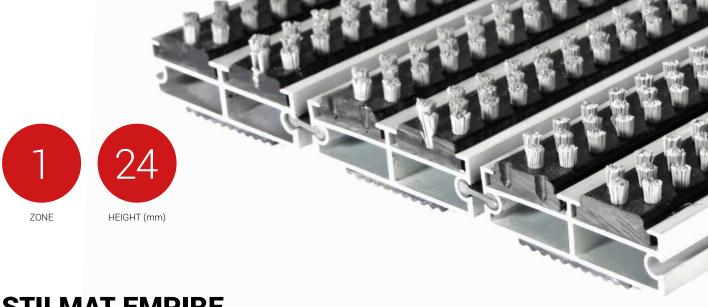

## **STILMAT EMPIRE**

Lux Brush - open

Code: TOB

EMPIRE is an optimal, wider and modern aludoormat, with double inlay. Imagine your impressive entrance with Empire STILMAT doormat. Extra wide for all buildings with high demands in regard to resilience and harmonious appearance. Suitable for outdoors and for normal to heavy frequency of passengers. This model is with thorough brushes for an extra cleaning effect. Ideal for picking up coarse dirt. Anodized aluminum doormat model with 24mm height. The weather-proof solution among the robust solution.

Ideal for: Coarse dirt

The weather-proof solution

Roll-over and drive-over capability: Wheelchairs, Prams, Hand and Light shopping trolleys

Aluminum coating: Fully anodized

Logo options: Logo engraving