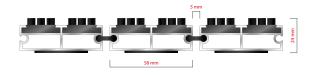

## **STILMAT EMPIRE**

Lux Brush - open

Code: TOB

| Model                                                             | Empire (Lux brush)                                                                                                                      |
|-------------------------------------------------------------------|-----------------------------------------------------------------------------------------------------------------------------------------|
| Tread surface (inlay):                                            | Lux brushes recessed, robust . Weather-proof                                                                                            |
| Ideal for:                                                        | Coarse dirt                                                                                                                             |
| Colors:                                                           | Black, Grey                                                                                                                             |
| Version                                                           | Open system                                                                                                                             |
| Code                                                              | TOB                                                                                                                                     |
| Approx. height (mm)                                               | 24                                                                                                                                      |
| Entrance position                                                 | Outdoors                                                                                                                                |
| Zones: I - II - III                                               | Zone: I                                                                                                                                 |
| Load                                                              | Heavy                                                                                                                                   |
| Footfall                                                          | Daily footfall up to 2000                                                                                                               |
| Roll-over and drive-over capability:                              | Wheelchairs, Prams, Hand and Light shopping trolleys                                                                                    |
| Support chassis                                                   | Made from rigid anodized aluminum with rubber sound insulation underlay                                                                 |
| Aluminum coating:                                                 | Fully anodized, to increase resistance to corrosion and wear. More aesthetically pleasing finish and harder surface than pure aluminum. |
| Aluminum                                                          | 1.2                                                                                                                                     |
| material thickness (mm)                                           | 1.2                                                                                                                                     |
| Connection                                                        | Strong and flexible PVC connection strip, the entire width                                                                              |
| Standard profile clearance approx. (mm)                           | 5 mm (optional 3mm for automatic/revolving doors)                                                                                       |
| Slip resistance                                                   | R13                                                                                                                                     |
| Max width/profile length for each individual section (mm):        | 6000                                                                                                                                    |
| Max depth/walking depth for individual units (mm):                | Any                                                                                                                                     |
| Mat divisions as per factory standards or customer specifications | Recommended maximum mat weight of 45 kg                                                                                                 |
| Depth for individual units (mm):                                  | Cca 24                                                                                                                                  |
| Stationary load kg/100cm <sup>2</sup>                             | 2200                                                                                                                                    |
| Weight (kg/m²)                                                    | Cca 17                                                                                                                                  |
| Logo options                                                      | Logo engraving                                                                                                                          |
| Contact                                                           | STILMAT                                                                                                                                 |