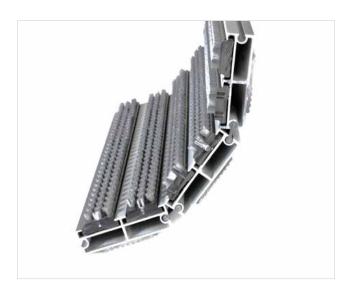

## **STILMAT EMPIRE**

Lux Brush - open

Code: TOB

EMPIRE is an optimal, wider and modern aludoormat, with double inlay. Imagine your impressive entrance with Empire STILMAT doormat. Extra wide for all buildings with high demands in regard to resilience and harmonious appearance. Suitable for outdoors and for normal to heavy frequency of passengers. This model is with thorough brushes for an extra cleaning effect. Ideal for picking up coarse dirt. Anodized aluminum doormat model with 24mm height. The weather-proof solution among the robust solution.

## **STILMAT EMPIRE**

Lux Brush - open

Code: TOB

| Model                                                             | Empire (Lux brush)                                                                                                                      |
|-------------------------------------------------------------------|-----------------------------------------------------------------------------------------------------------------------------------------|
| Tread surface (inlay):                                            | Lux brushes recessed, robust . Weather-proof                                                                                            |
| Ideal for:                                                        | Coarse dirt                                                                                                                             |
| Colors:                                                           | Black, Grey                                                                                                                             |
| Version                                                           | Open system                                                                                                                             |
| Code                                                              | TOB                                                                                                                                     |
| Approx. height (mm)                                               | 24                                                                                                                                      |
| Entrance position                                                 | Outdoors                                                                                                                                |
| Zones: I - II - III                                               | Zone: I                                                                                                                                 |
| Load                                                              | Heavy                                                                                                                                   |
| Footfall                                                          | Daily footfall up to 2000                                                                                                               |
| Roll-over and drive-over capability:                              | Wheelchairs, Prams, Hand and Light shopping trolleys                                                                                    |
| Support chassis                                                   | Made from rigid anodized aluminum with rubber sound insulation underlay                                                                 |
| Aluminum coating:                                                 | Fully anodized, to increase resistance to corrosion and wear. More aesthetically pleasing finish and harder surface than pure aluminum. |
| Aluminum                                                          | 1.2                                                                                                                                     |
| material thickness (mm)                                           | 1.2                                                                                                                                     |
| Connection                                                        | Strong and flexible PVC connection strip, the entire width                                                                              |
| Standard profile clearance approx. (mm)                           | 5 mm (optional 3mm for automatic/revolving doors)                                                                                       |
| Slip resistance                                                   | R13                                                                                                                                     |
| Max width/profile length for each individual section (mm):        | 6000                                                                                                                                    |
| Max depth/walking depth for individual units (mm):                | Any                                                                                                                                     |
| Mat divisions as per factory standards or customer specifications | Recommended maximum mat weight of 45 kg                                                                                                 |
| Depth for individual units (mm):                                  | Cca 24                                                                                                                                  |
| Stationary load kg/100cm <sup>2</sup>                             | 2200                                                                                                                                    |
| Weight (kg/m²)                                                    | Cca 17                                                                                                                                  |
| Logo options                                                      | Logo engraving                                                                                                                          |
| Contact                                                           | STILMAT                                                                                                                                 |