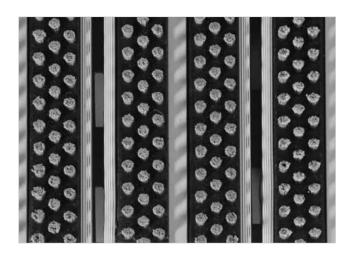

## **STILMAT EMPIRE**

Lux Brush - open

Code: TOB

EMPIRE is an optimal, wider and modern aludoormat, with double inlay. Imagine your impressive entrance with Empire STILMAT doormat. Extra wide for all buildings with high demands in regard to resilience and harmonious appearance. Suitable for outdoors and for normal to heavy frequency of passengers. This model is with thorough brushes for an extra cleaning effect. Ideal for picking up coarse dirt. Anodized aluminum doormat model with 24mm height. The weather-proof solution among the robust solution.

## **STILMAT EMPIRE**

Lux Brush - open

Code: TOB

| Model                                                             | Empire (Lux brush)                                                                                                                      |
|-------------------------------------------------------------------|-----------------------------------------------------------------------------------------------------------------------------------------|
| Tread surface (inlay):                                            | Lux brushes recessed, robust . Weather-proof                                                                                            |
| Ideal for:                                                        | Coarse dirt                                                                                                                             |
| Colors:                                                           | Black, Grey                                                                                                                             |
| Version                                                           | Open system                                                                                                                             |
| Code                                                              | TOB                                                                                                                                     |
| Approx. height (mm)                                               | 24                                                                                                                                      |
| Entrance position                                                 | Outdoors                                                                                                                                |
| Zones: I - II - III                                               | Zone: I                                                                                                                                 |
| Load                                                              | Heavy                                                                                                                                   |
| Footfall                                                          | Daily footfall up to 2000                                                                                                               |
| Roll-over and drive-over capability:                              | Wheelchairs, Prams, Hand and Light shopping trolleys                                                                                    |
| Support chassis                                                   | Made from rigid anodized aluminum with rubber sound insulation underlay                                                                 |
| Aluminum coating:                                                 | Fully anodized, to increase resistance to corrosion and wear. More aesthetically pleasing finish and harder surface than pure aluminum. |
| Aluminum                                                          | 1.2                                                                                                                                     |
| material thickness (mm)                                           | 1.2                                                                                                                                     |
| Connection                                                        | Strong and flexible PVC connection strip, the entire width                                                                              |
| Standard profile clearance approx. (mm)                           | 5 mm (optional 3mm for automatic/revolving doors)                                                                                       |
| Slip resistance                                                   | R13                                                                                                                                     |
| Max width/profile length for each individual section (mm):        | 6000                                                                                                                                    |
| Max depth/walking depth for individual units (mm):                | Any                                                                                                                                     |
| Mat divisions as per factory standards or customer specifications | Recommended maximum mat weight of 45 kg                                                                                                 |
| Depth for individual units (mm):                                  | Cca 24                                                                                                                                  |
| Stationary load kg/100cm <sup>2</sup>                             | 2200                                                                                                                                    |
| Weight (kg/m²)                                                    | Cca 17                                                                                                                                  |
| Logo options                                                      | Logo engraving                                                                                                                          |
| Contact                                                           | STILMAT                                                                                                                                 |