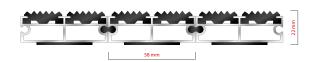

## Code: TCR

| Model                                                             | Empire (Rubber)                                                                                                                         |
|-------------------------------------------------------------------|-----------------------------------------------------------------------------------------------------------------------------------------|
| Tread surface (inlay):                                            | Profiled rubber inserts. Weather-proof                                                                                                  |
| Ideal for                                                         | Coarse dirt                                                                                                                             |
| Colors:                                                           | Black, Grey, Brown                                                                                                                      |
| Version                                                           | Closed system                                                                                                                           |
| Code                                                              | TCR                                                                                                                                     |
| Approx. height (mm)                                               | 22                                                                                                                                      |
| Entrance position                                                 | Outdoor                                                                                                                                 |
| Zones: I – II - III                                               | Zone: I                                                                                                                                 |
| Load                                                              | Heavy                                                                                                                                   |
| Footfall                                                          | Daily footfall up to 2000                                                                                                               |
| Roll-over and drive-over capability:                              | Wheelchairs, Prams, Hand and Light shopping trolleys                                                                                    |
| Support chassis                                                   | Made from rigid anodized aluminum with rubber sound insulation underlay                                                                 |
| Aluminum coating:                                                 | Fully anodized, to increase resistance to corrosion and wear. More aesthetically pleasing finish and harder surface than pure aluminum. |
| Aluminum material thickness (mm)                                  | 1.2                                                                                                                                     |
| Connection                                                        | Strong PVC connection strip, the entire width                                                                                           |
| Standard profile clearance approx. (mm)                           | 0 mm                                                                                                                                    |
| Slip resistance                                                   | R12 wet, R13 dry                                                                                                                        |
| Max width/profile length for each individual section (mm):        | 6000                                                                                                                                    |
| Max depth/walking depth for individual units (mm):                | Any                                                                                                                                     |
| Mat divisions as per factory standards or customer specifications | Recommended maximum mat weight of 45 kg                                                                                                 |
| Depth for individual units (mm):                                  | Cca 22                                                                                                                                  |
| Stationary load kg/100cm²                                         | 2200                                                                                                                                    |
| Weight (kg/m²)                                                    | Cca 20                                                                                                                                  |
| Logo options                                                      | Logo engraving, rubber logo, LED logo                                                                                                   |
| Contact                                                           | STILMAT                                                                                                                                 |