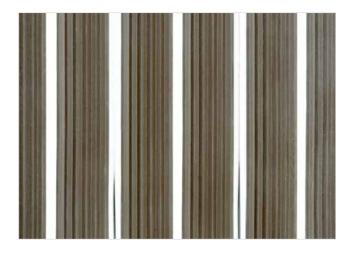

## **STILMAT EMPIRE**

Rubber - closed

Code: TCR

The alternative system with closed design. EMPIRE is an optimal mat with wider profiles and modern design. Imagine your impressive entrance with Empire STILMAT doormat. For all buildings with high demands in regard to resilience and harmonious appearance. Suitable for outdoor use and for normal to heavy frequency of passengers. This model is with profiled rubber inserts and it is ideal for picking up coarse dirt. Anodized aluminum doormat model with 22mm height. The weather-proof solution among the robust solution.

## Code: TCR

| Model                                                             | Empire (Rubber)                                                                                                                         |
|-------------------------------------------------------------------|-----------------------------------------------------------------------------------------------------------------------------------------|
| Tread surface (inlay):                                            | Profiled rubber inserts. Weather-proof                                                                                                  |
| Ideal for                                                         | Coarse dirt                                                                                                                             |
| Colors:                                                           | Black, Grey, Brown                                                                                                                      |
| Version                                                           | Closed system                                                                                                                           |
| Code                                                              | TCR                                                                                                                                     |
| Approx. height (mm)                                               | 22                                                                                                                                      |
| Entrance position                                                 | Outdoor                                                                                                                                 |
| Zones: I – II - III                                               | Zone: I                                                                                                                                 |
| Load                                                              | Heavy                                                                                                                                   |
| Footfall                                                          | Daily footfall up to 2000                                                                                                               |
| Roll-over and drive-over capability:                              | Wheelchairs, Prams, Hand and Light shopping trolleys                                                                                    |
| Support chassis                                                   | Made from rigid anodized aluminum with rubber sound insulation underlay                                                                 |
| Aluminum coating:                                                 | Fully anodized, to increase resistance to corrosion and wear. More aesthetically pleasing finish and harder surface than pure aluminum. |
| Aluminum material thickness (mm)                                  | 1.2                                                                                                                                     |
| Connection                                                        | Strong PVC connection strip, the entire width                                                                                           |
| Standard profile clearance approx. (mm)                           | 0 mm                                                                                                                                    |
| Slip resistance                                                   | R12 wet, R13 dry                                                                                                                        |
| Max width/profile length for each individual section (mm):        | 6000                                                                                                                                    |
| Max depth/walking depth for individual units (mm):                | Any                                                                                                                                     |
| Mat divisions as per factory standards or customer specifications | Recommended maximum mat weight of 45 kg                                                                                                 |
| Depth for individual units (mm):                                  | Cca 22                                                                                                                                  |
| Stationary load kg/100cm²                                         | 2200                                                                                                                                    |
| Weight (kg/m²)                                                    | Cca 20                                                                                                                                  |
| Logo options                                                      | Logo engraving, rubber logo, LED logo                                                                                                   |
| Contact                                                           | STILMAT                                                                                                                                 |