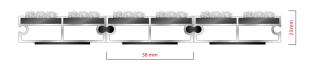

## **STILMAT EMPIRE**

Ribbed carpet - closed

Code: TCL

| Model                                                             | Empire (Ribbed carpet)                                                                                                                              |
|-------------------------------------------------------------------|-----------------------------------------------------------------------------------------------------------------------------------------------------|
| Tread surface (inlay):                                            | High quality ribbed carpet for Public buildings (A+EFL) , durable and luxurious character. Made from 100% Polyamide with gel backing. Weather-proof |
| Ideal for                                                         | Fine dirt and moisture                                                                                                                              |
| Colors:                                                           | Black, Grey, Brown                                                                                                                                  |
| Version                                                           | Closed system                                                                                                                                       |
| Code                                                              | TCL                                                                                                                                                 |
| Approx. height (mm)                                               | 23                                                                                                                                                  |
| Entrance position                                                 | Indoors                                                                                                                                             |
| Zones: I – II - III                                               | Zone: III                                                                                                                                           |
| Load                                                              | Heavy                                                                                                                                               |
| Footfall                                                          | Daily footfall up to 2000                                                                                                                           |
| Roll-over and drive-over capability:                              | Wheelchairs, Prams, Hand and Light shopping trolleys                                                                                                |
| Support chassis                                                   | Made from rigid anodized aluminum with rubber sound insulation underlay                                                                             |
| Aluminum coating:                                                 | Fully anodized, to increase resistance to corrosion and wear. More aesthetically pleasing finish and harder surface than pure aluminum.             |
| Aluminum material thickness (mm)                                  | 1.2                                                                                                                                                 |
| Connection                                                        | Strong PVC connection strip, the entire width                                                                                                       |
| Standard profile clearance approx. (mm)                           | 0 mm                                                                                                                                                |
| Slip resistance                                                   | DS                                                                                                                                                  |
| Max width/profile length for each individual section (mm):        | 6000                                                                                                                                                |
| Max depth/walking depth for individual units (mm):                | Any                                                                                                                                                 |
| Mat divisions as per factory standards or customer specifications | Recommended maximum mat weight of 45 kg                                                                                                             |
| Depth for individual units (mm):                                  | Cca 23                                                                                                                                              |
| Stationary load kg/100cm <sup>2</sup>                             | 2200                                                                                                                                                |
| Weight (kg/m²)                                                    | Cca 20                                                                                                                                              |
| Logo options                                                      | Logo engraving                                                                                                                                      |
| Contact                                                           | STILMAT                                                                                                                                             |