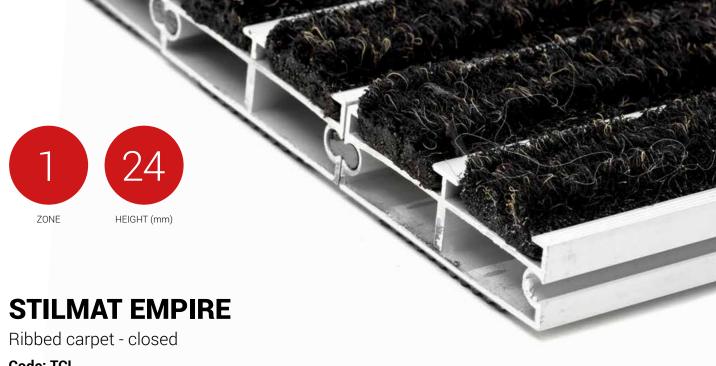

Code: TCL

The alternative system with closed design. EMPIRE is an optimal mat with wider profiles and modern design. Imagine your impressive entrance with Empire STILMAT doormat. For all buildings with high demands in regard to resilience and harmonious appearance. Suitable for internal use and for normal to heavy frequency of passengers. This model with high quality dust ribbed carpet is ideal for picking up fine dirt and moisture. Anodized aluminum doormat model with 23mm height. The weather-proof solution among the robust solution.

## **STILMAT EMPIRE**

Ribbed carpet - closed

Code: TCL

| Model                                                             | Empire (Ribbed carpet)                                                                                                                              |
|-------------------------------------------------------------------|-----------------------------------------------------------------------------------------------------------------------------------------------------|
| Tread surface (inlay):                                            | High quality ribbed carpet for Public buildings (A+EFL) , durable and luxurious character. Made from 100% Polyamide with gel backing. Weather-proof |
| Ideal for                                                         | Fine dirt and moisture                                                                                                                              |
| Colors:                                                           | Black, Grey, Brown                                                                                                                                  |
| Version                                                           | Closed system                                                                                                                                       |
| Code                                                              | TCL                                                                                                                                                 |
| Approx. height (mm)                                               | 23                                                                                                                                                  |
| Entrance position                                                 | Indoors                                                                                                                                             |
| Zones: I – II - III                                               | Zone: III                                                                                                                                           |
| Load                                                              | Heavy                                                                                                                                               |
| Footfall                                                          | Daily footfall up to 2000                                                                                                                           |
| Roll-over and drive-over capability:                              | Wheelchairs, Prams, Hand and Light shopping trolleys                                                                                                |
| Support chassis                                                   | Made from rigid anodized aluminum with rubber sound insulation underlay                                                                             |
| Aluminum coating:                                                 | Fully anodized, to increase resistance to corrosion and wear. More aesthetically pleasing finish and harder surface than pure aluminum.             |
| Aluminum material thickness (mm)                                  | 1.2                                                                                                                                                 |
| Connection                                                        | Strong PVC connection strip, the entire width                                                                                                       |
| Standard profile clearance approx. (mm)                           | 0 mm                                                                                                                                                |
| Slip resistance                                                   | DS                                                                                                                                                  |
| Max width/profile length for each individual section (mm):        | 6000                                                                                                                                                |
| Max depth/walking depth for individual units (mm):                | Any                                                                                                                                                 |
| Mat divisions as per factory standards or customer specifications | Recommended maximum mat weight of 45 kg                                                                                                             |
| Depth for individual units (mm):                                  | Cca 23                                                                                                                                              |
| Stationary load kg/100cm <sup>2</sup>                             | 2200                                                                                                                                                |
| Weight (kg/m²)                                                    | Cca 20                                                                                                                                              |
| Logo options                                                      | Logo engraving                                                                                                                                      |
| Contact                                                           | STILMAT                                                                                                                                             |