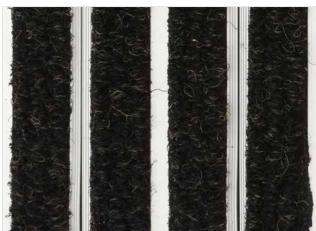

Code: TCL

The alternative system with closed design. EMPIRE is an optimal mat with wider profiles and modern design. Imagine your impressive entrance with Empire STILMAT doormat. For all buildings with high demands in regard to resilience and harmonious appearance. Suitable for internal use and for normal to heavy frequency of passengers. This model with high quality dust ribbed carpet is ideal for picking up fine dirt and moisture. Anodized aluminum doormat model with 23mm height. The weather-proof solution among the robust solution.

## **STILMAT EMPIRE**

Ribbed carpet - closed

Code: TCL

| Model                                                             | Empire (Ribbed carpet)                                                                                                                              |
|-------------------------------------------------------------------|-----------------------------------------------------------------------------------------------------------------------------------------------------|
| Tread surface (inlay):                                            | High quality ribbed carpet for Public buildings (A+EFL) , durable and luxurious character. Made from 100% Polyamide with gel backing. Weather-proof |
| Ideal for                                                         | Fine dirt and moisture                                                                                                                              |
| Colors:                                                           | Black, Grey, Brown                                                                                                                                  |
| Version                                                           | Closed system                                                                                                                                       |
| Code                                                              | TCL                                                                                                                                                 |
| Approx. height (mm)                                               | 23                                                                                                                                                  |
| Entrance position                                                 | Indoors                                                                                                                                             |
| Zones: I – II - III                                               | Zone: III                                                                                                                                           |
| Load                                                              | Heavy                                                                                                                                               |
| Footfall                                                          | Daily footfall up to 2000                                                                                                                           |
| Roll-over and drive-over capability:                              | Wheelchairs, Prams, Hand and Light shopping trolleys                                                                                                |
| Support chassis                                                   | Made from rigid anodized aluminum with rubber sound insulation underlay                                                                             |
| Aluminum coating:                                                 | Fully anodized, to increase resistance to corrosion and wear. More aesthetically pleasing finish and harder surface than pure aluminum.             |
| Aluminum material thickness (mm)                                  | 1.2                                                                                                                                                 |
| Connection                                                        | Strong PVC connection strip, the entire width                                                                                                       |
| Standard profile clearance approx. (mm)                           | 0 mm                                                                                                                                                |
| Slip resistance                                                   | DS                                                                                                                                                  |
| Max width/profile length for each individual section (mm):        | 6000                                                                                                                                                |
| Max depth/walking depth for individual units (mm):                | Any                                                                                                                                                 |
| Mat divisions as per factory standards or customer specifications | Recommended maximum mat weight of 45 kg                                                                                                             |
| Depth for individual units (mm):                                  | Cca 23                                                                                                                                              |
| Stationary load kg/100cm <sup>2</sup>                             | 2200                                                                                                                                                |
| Weight (kg/m²)                                                    | Cca 20                                                                                                                                              |
| Logo options                                                      | Logo engraving                                                                                                                                      |
| Contact                                                           | STILMAT                                                                                                                                             |