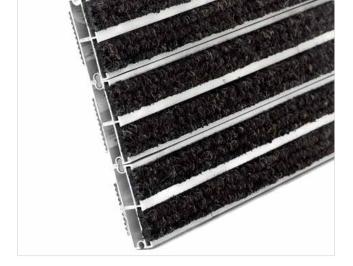

Code: TCL

The alternative system with closed design. EMPIRE is an optimal mat with wider profiles and modern design. Imagine your impressive entrance with Empire STILMAT doormat. For all buildings with high demands in regard to resilience and harmonious appearance. Suitable for internal use and for normal to heavy frequency of passengers. This model with high quality dust ribbed carpet is ideal for picking up fine dirt and moisture. Anodized aluminum doormat model with 23mm height. The weather-proof solution among the robust solution.

## **STILMAT EMPIRE**

Ribbed carpet - closed

Code: TCL

| Model                                                             | Empire (Ribbed carpet)                                                                                                                              |
|-------------------------------------------------------------------|-----------------------------------------------------------------------------------------------------------------------------------------------------|
| Tread surface (inlay):                                            | High quality ribbed carpet for Public buildings (A+EFL) , durable and luxurious character. Made from 100% Polyamide with gel backing. Weather-proof |
| Ideal for                                                         | Fine dirt and moisture                                                                                                                              |
| Colors:                                                           | Black, Grey, Brown                                                                                                                                  |
| Version                                                           | Closed system                                                                                                                                       |
| Code                                                              | TCL                                                                                                                                                 |
| Approx. height (mm)                                               | 23                                                                                                                                                  |
| Entrance position                                                 | Indoors                                                                                                                                             |
| Zones: I – II - III                                               | Zone: III                                                                                                                                           |
| Load                                                              | Heavy                                                                                                                                               |
| Footfall                                                          | Daily footfall up to 2000                                                                                                                           |
| Roll-over and drive-over capability:                              | Wheelchairs, Prams, Hand and Light shopping trolleys                                                                                                |
| Support chassis                                                   | Made from rigid anodized aluminum with rubber sound insulation underlay                                                                             |
| Aluminum coating:                                                 | Fully anodized, to increase resistance to corrosion and wear. More aesthetically pleasing finish and harder surface than pure aluminum.             |
| Aluminum material thickness (mm)                                  | 1.2                                                                                                                                                 |
| Connection                                                        | Strong PVC connection strip, the entire width                                                                                                       |
| Standard profile clearance approx. (mm)                           | 0 mm                                                                                                                                                |
| Slip resistance                                                   | DS                                                                                                                                                  |
| Max width/profile length for each individual section (mm):        | 6000                                                                                                                                                |
| Max depth/walking depth for individual units (mm):                | Any                                                                                                                                                 |
| Mat divisions as per factory standards or customer specifications | Recommended maximum mat weight of 45 kg                                                                                                             |
| Depth for individual units (mm):                                  | Cca 23                                                                                                                                              |
| Stationary load kg/100cm <sup>2</sup>                             | 2200                                                                                                                                                |
| Weight (kg/m²)                                                    | Cca 20                                                                                                                                              |
| Logo options                                                      | Logo engraving                                                                                                                                      |
| Contact                                                           | STILMAT                                                                                                                                             |