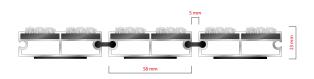

## **STILMAT EMPIRE**

Ribbed carpet - open

Code: TOL

| Model                                                             | Empire Ribbed carpet)                                                                                                                              |
|-------------------------------------------------------------------|----------------------------------------------------------------------------------------------------------------------------------------------------|
| Tread surface (inlay):                                            | High quality ribbed carpet for Public buildings (A+EFL), durable and luxurious character. Made from 100% Polyamide with gel backing. Weather-proof |
| Ideal for                                                         | Coarse dirt, fine dirt and moisture                                                                                                                |
| Colors:                                                           | Black, Grey, Brown                                                                                                                                 |
| Version                                                           | Open system                                                                                                                                        |
| Code                                                              | TOL                                                                                                                                                |
| Approx. height (mm)                                               | 23                                                                                                                                                 |
| Entrance position                                                 | Covered outdoor areas, gateways, passages                                                                                                          |
| Zones: I – II - III                                               | Zone: II                                                                                                                                           |
| Load                                                              | Heavy                                                                                                                                              |
| Footfall                                                          | Daily footfall up to 2000                                                                                                                          |
| Roll-over and drive-over capability:                              | Wheelchairs, Prams, Hand and Light shopping trolleys                                                                                               |
| Support chassis                                                   | Made from rigid anodized aluminum with rubber sound insulation underlay                                                                            |
| Aluminum coating:                                                 | Fully anodized, to increase resistance to corrosion and wear. More aesthetically pleasing finish and harder surface than pure aluminum.            |
| Aluminum material thickness (mm)                                  | 1.2                                                                                                                                                |
| Connection                                                        | Strong and flexible PVC connection strip, the entire width                                                                                         |
| Standard profile clearance approx. (mm)                           | 5 mm                                                                                                                                               |
| Slip resistance                                                   | DS                                                                                                                                                 |
| Max width/profile length for each individual section (mm):        | 6000                                                                                                                                               |
| Max depth/walking depth for individual units (mm):                | Any                                                                                                                                                |
| Mat divisions as per factory standards or customer specifications | Recommended maximum mat weight of 45 kg                                                                                                            |
| Depth for individual units (mm):                                  | Cca 23                                                                                                                                             |
| Stationary load kg/100cm <sup>2</sup>                             | 2200                                                                                                                                               |
| Weight (kg/m²)                                                    | Cca 17                                                                                                                                             |
| Logo options                                                      | Logo engraving                                                                                                                                     |
| Contact                                                           | STILMAT                                                                                                                                            |
|                                                                   |                                                                                                                                                    |