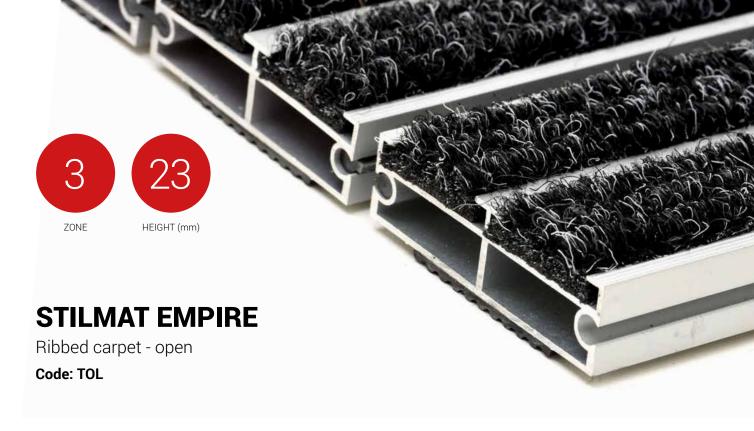

## **STILMAT EMPIRE**

Ribbed carpet - open

Code: TOL

| Model                                                             | Empire Ribbed carpet)                                                                                                                              |
|-------------------------------------------------------------------|----------------------------------------------------------------------------------------------------------------------------------------------------|
| Tread surface (inlay):                                            | High quality ribbed carpet for Public buildings (A+EFL), durable and luxurious character. Made from 100% Polyamide with gel backing. Weather-proof |
| Ideal for                                                         | Coarse dirt, fine dirt and moisture                                                                                                                |
| Colors:                                                           | Black, Grey, Brown                                                                                                                                 |
| Version                                                           | Open system                                                                                                                                        |
| Code                                                              | TOL                                                                                                                                                |
| Approx. height (mm)                                               | 23                                                                                                                                                 |
| Entrance position                                                 | Covered outdoor areas, gateways, passages                                                                                                          |
| Zones: I – II - III                                               | Zone: II                                                                                                                                           |
| Load                                                              | Heavy                                                                                                                                              |
| Footfall                                                          | Daily footfall up to 2000                                                                                                                          |
| Roll-over and drive-over capability:                              | Wheelchairs, Prams, Hand and Light shopping trolleys                                                                                               |
| Support chassis                                                   | Made from rigid anodized aluminum with rubber sound insulation underlay                                                                            |
| Aluminum coating:                                                 | Fully anodized, to increase resistance to corrosion and wear. More aesthetically pleasing finish and harder surface than pure aluminum.            |
| Aluminum material thickness (mm)                                  | 1.2                                                                                                                                                |
| Connection                                                        | Strong and flexible PVC connection strip, the entire width                                                                                         |
| Standard profile clearance approx. (mm)                           | 5 mm                                                                                                                                               |
| Slip resistance                                                   | DS                                                                                                                                                 |
| Max width/profile length for each individual section (mm):        | 6000                                                                                                                                               |
| Max depth/walking depth for individual units (mm):                | Any                                                                                                                                                |
| Mat divisions as per factory standards or customer specifications | Recommended maximum mat weight of 45 kg                                                                                                            |
| Depth for individual units (mm):                                  | Cca 23                                                                                                                                             |
| Stationary load kg/100cm <sup>2</sup>                             | 2200                                                                                                                                               |
| Weight (kg/m²)                                                    | Cca 17                                                                                                                                             |
| Logo options                                                      | Logo engraving                                                                                                                                     |
| Contact                                                           | STILMAT                                                                                                                                            |
|                                                                   |                                                                                                                                                    |