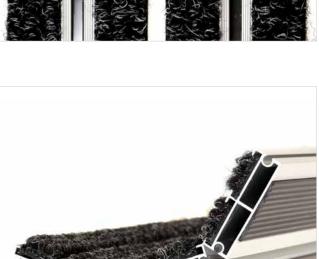

## **STILMAT EMPIRE**

Ribbed carpet - open

Code: TOL

| Model                                                             | Empire Ribbed carpet)                                                                                                                              |
|-------------------------------------------------------------------|----------------------------------------------------------------------------------------------------------------------------------------------------|
| Tread surface (inlay):                                            | High quality ribbed carpet for Public buildings (A+EFL), durable and luxurious character. Made from 100% Polyamide with gel backing. Weather-proof |
| Ideal for                                                         | Coarse dirt, fine dirt and moisture                                                                                                                |
| Colors:                                                           | Black, Grey, Brown                                                                                                                                 |
| Version                                                           | Open system                                                                                                                                        |
| Code                                                              | TOL                                                                                                                                                |
| Approx. height (mm)                                               | 23                                                                                                                                                 |
| Entrance position                                                 | Covered outdoor areas, gateways, passages                                                                                                          |
| Zones: I – II - III                                               | Zone: II                                                                                                                                           |
| Load                                                              | Heavy                                                                                                                                              |
| Footfall                                                          | Daily footfall up to 2000                                                                                                                          |
| Roll-over and drive-over capability:                              | Wheelchairs, Prams, Hand and Light shopping trolleys                                                                                               |
| Support chassis                                                   | Made from rigid anodized aluminum with rubber sound insulation underlay                                                                            |
| Aluminum coating:                                                 | Fully anodized, to increase resistance to corrosion and wear. More aesthetically pleasing finish and harder surface than pure aluminum.            |
| Aluminum material thickness (mm)                                  | 1.2                                                                                                                                                |
| Connection                                                        | Strong and flexible PVC connection strip, the entire width                                                                                         |
| Standard profile clearance approx. (mm)                           | 5 mm                                                                                                                                               |
| Slip resistance                                                   | DS                                                                                                                                                 |
| Max width/profile length for each individual section (mm):        | 6000                                                                                                                                               |
| Max depth/walking depth for individual units (mm):                | Any                                                                                                                                                |
| Mat divisions as per factory standards or customer specifications | Recommended maximum mat weight of 45 kg                                                                                                            |
| Depth for individual units (mm):                                  | Cca 23                                                                                                                                             |
| Stationary load kg/100cm <sup>2</sup>                             | 2200                                                                                                                                               |
| Weight (kg/m²)                                                    | Cca 17                                                                                                                                             |
| Logo options                                                      | Logo engraving                                                                                                                                     |
| Contact                                                           | STILMAT                                                                                                                                            |
|                                                                   |                                                                                                                                                    |