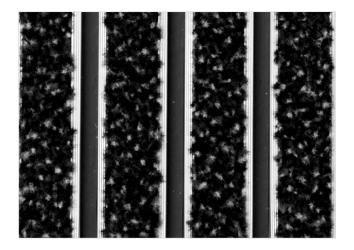

## **STILMAT EXECUTIVE**

Carpet - open

## Code: EOC

| Model                                                             | EXECUTIVE (Carpet)                                                                                         |
|-------------------------------------------------------------------|------------------------------------------------------------------------------------------------------------|
| Tread surface (inlay):                                            | High quality dust control carpet, durable and luxurious character. Made from 100% Polyamide. Weather-proof |
| Colors:                                                           | Black, Grey, Brown                                                                                         |
| Ideal for                                                         | Fine dirt and moisture                                                                                     |
| Version                                                           | Open system                                                                                                |
| Code                                                              | EOC                                                                                                        |
| Approx. height (mm)                                               | 22                                                                                                         |
| Entrance position                                                 | Indoors                                                                                                    |
| Zones: I – II – III                                               | III                                                                                                        |
| Load                                                              | Normal                                                                                                     |
| Footfall                                                          | Daily footfall up to 1000                                                                                  |
| Roll-over and drive-over capability:                              | Wheelchairs, Prams, Hand and Light shopping trolleys                                                       |
| Support chassis                                                   | Made from rigid aluminum with rubber sound insulation underlay                                             |
| Aluminum material thickness (mm)                                  | 1.0                                                                                                        |
| Connection                                                        | Strong and flexible PVC connection strip, the entire width                                                 |
| Standard profile clearance approx. (mm)                           | 4.5 mm                                                                                                     |
| Slip resistance                                                   | DS                                                                                                         |
| Max width/profile length for each individual section (mm):        | 6000                                                                                                       |
| Max depth/walking depth for individual units (mm):                | Any                                                                                                        |
| Mat divisions as per factory standards or customer specifications | Recommended maximum mat weight of 45 kg                                                                    |
| Depth for individual units (mm):                                  | Cca 22                                                                                                     |
| Stationary load kg/100cm²                                         | 1500                                                                                                       |
| Weight (kg/m²)                                                    | Cca 19                                                                                                     |
| Logo options                                                      | Logo engraving                                                                                             |
| Contact                                                           | STILMAT                                                                                                    |