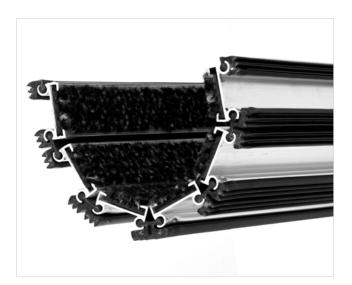

Carpet - open

Code: EOC

Ideal for: Coarse dirt, fine dirt and moisture

The weather-proof solution

Roll-over and drive-over capability: Wheelchairs, Prams, Hand and Light shopping trolleys

Aluminum coating: Fully anodized

## Code: EOC

| Model                                                             | EXECUTIVE (Carpet)                                                                                         |
|-------------------------------------------------------------------|------------------------------------------------------------------------------------------------------------|
| Tread surface (inlay):                                            | High quality dust control carpet, durable and luxurious character. Made from 100% Polyamide. Weather-proof |
| Colors:                                                           | Black, Grey, Brown                                                                                         |
| Ideal for                                                         | Fine dirt and moisture                                                                                     |
| Version                                                           | Open system                                                                                                |
| Code                                                              | EOC                                                                                                        |
| Approx. height (mm)                                               | 22                                                                                                         |
| Entrance position                                                 | Indoors                                                                                                    |
| Zones: I – II – III                                               | III                                                                                                        |
| Load                                                              | Normal                                                                                                     |
| Footfall                                                          | Daily footfall up to 1000                                                                                  |
| Roll-over and drive-over capability:                              | Wheelchairs, Prams, Hand and Light shopping trolleys                                                       |
| Support chassis                                                   | Made from rigid aluminum with rubber sound insulation underlay                                             |
| Aluminum material thickness (mm)                                  | 1.0                                                                                                        |
| Connection                                                        | Strong and flexible PVC connection strip, the entire width                                                 |
| Standard profile clearance approx. (mm)                           | 4.5 mm                                                                                                     |
| Slip resistance                                                   | DS                                                                                                         |
| Max width/profile length for each individual section (mm):        | 6000                                                                                                       |
| Max depth/walking depth for individual units (mm):                | Any                                                                                                        |
| Mat divisions as per factory standards or customer specifications | Recommended maximum mat weight of 45 kg                                                                    |
| Depth for individual units (mm):                                  | Cca 22                                                                                                     |
| Stationary load kg/100cm²                                         | 1500                                                                                                       |
| Weight (kg/m²)                                                    | Cca 19                                                                                                     |
| Logo options                                                      | Logo engraving                                                                                             |
| Contact                                                           | STILMAT                                                                                                    |