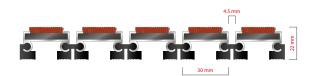

## **STILMAT EXECUTIVE**

Carpet - open

## Code: EOC

| Model                                                             | EXECUTIVE (Carpet)                                                                                         |
|-------------------------------------------------------------------|------------------------------------------------------------------------------------------------------------|
| Tread surface (inlay):                                            | High quality dust control carpet, durable and luxurious character. Made from 100% Polyamide. Weather-proof |
| Colors:                                                           | Black, Grey, Brown                                                                                         |
| Ideal for                                                         | Fine dirt and moisture                                                                                     |
| Version                                                           | Open system                                                                                                |
| Code                                                              | EOC                                                                                                        |
| Approx. height (mm)                                               | 22                                                                                                         |
| Entrance position                                                 | Indoors                                                                                                    |
| Zones: I – II – III                                               | III                                                                                                        |
| Load                                                              | Normal                                                                                                     |
| Footfall                                                          | Daily footfall up to 1000                                                                                  |
| Roll-over and drive-over capability:                              | Wheelchairs, Prams, Hand and Light shopping trolleys                                                       |
| Support chassis                                                   | Made from rigid aluminum with rubber sound insulation underlay                                             |
| Aluminum material thickness (mm)                                  | 1.0                                                                                                        |
| Connection                                                        | Strong and flexible PVC connection strip, the entire width                                                 |
| Standard profile clearance approx. (mm)                           | 4.5 mm                                                                                                     |
| Slip resistance                                                   | DS                                                                                                         |
| Max width/profile length for each individual section (mm):        | 6000                                                                                                       |
| Max depth/walking depth for individual units (mm):                | Any                                                                                                        |
| Mat divisions as per factory standards or customer specifications | Recommended maximum mat weight of 45 kg                                                                    |
| Depth for individual units (mm):                                  | Cca 22                                                                                                     |
| Stationary load kg/100cm²                                         | 1500                                                                                                       |
| Weight (kg/m²)                                                    | Cca 19                                                                                                     |
| Logo options                                                      | Logo engraving                                                                                             |
| Contact                                                           | STILMAT                                                                                                    |