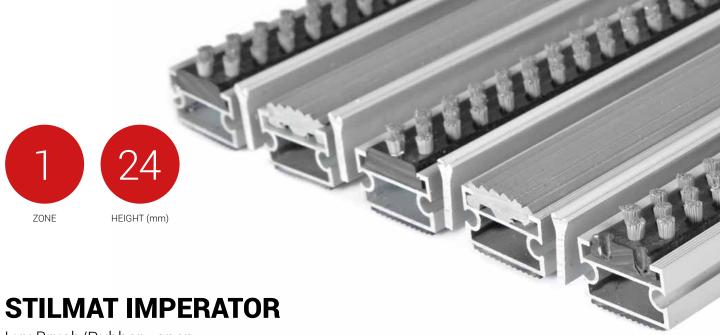

Lux Brush/Rubber - open

**Code: NPOBR** 

IMPERATOR is a powerful and determined STILMAT aludoormat. The successful one with additional fittings: this model has special scraper bar for an extra cleaning effect! The profiles are connected with galvanized steel cable and rubber spacers. Imagine your impressive entrance with IMPERATOR STILMAT doormat. Suitable for outdoor use and for extreme frequency of passengers. This model is with thorough brushes for an extra cleaning effect and profiled rubber inserts. Ideal for picking up coarse dirt.

## **STILMAT IMPERATOR**

Lux Brush/Rubber - open

**Code: NPOBR** 

| Model                                   | IMPERATOR (Lux brush & Rubber)                                                                                                          |
|-----------------------------------------|-----------------------------------------------------------------------------------------------------------------------------------------|
| Tread surface (inlay):                  | Special scraper bar mounted between profiles, Lux brushes recessed, robust and profiled rubber inserts                                  |
| Ideal for                               | Coarse dirt                                                                                                                             |
| Colors:                                 | Black, Grey, Brown                                                                                                                      |
| Version                                 | Open system                                                                                                                             |
| Code                                    | NPOBR                                                                                                                                   |
| Approx. height (mm)                     | 24 mm                                                                                                                                   |
| Entrance position                       | Outdoors                                                                                                                                |
| Zones: I - II - III                     | Zone: I                                                                                                                                 |
| Load                                    | Extreme                                                                                                                                 |
| Automatic door systems                  | Profile clearance of 3 mm available as an option for revolving door drives, in accordance with EN $16005$                               |
| Footfall                                | Daily footfall of 2000 and up                                                                                                           |
| Roll-over and drive-over capability:    | Wheelchairs, Prams, Hand and Light shopping trolleys                                                                                    |
| Support chassis                         | Made from rigid anodized aluminum with rubber sound insulation underlay                                                                 |
| Aluminum coating:                       | Fully anodized, to increase resistance to corrosion and wear. More aesthetically pleasing finish and harder surface than pure aluminum. |
| Aluminum material thickness (mm)        | 1.2                                                                                                                                     |
| Connection                              | Galvanized steel cable and rubber spacers                                                                                               |
| Standard profile clearance approx. (mm) | 5 mm (or 3mm for automatic/revolving doors)                                                                                             |
| Slip resistance                         | R12 wet, R13 dry                                                                                                                        |
| Logo options                            | Logo engraving                                                                                                                          |
| Contact                                 | STILMAT                                                                                                                                 |