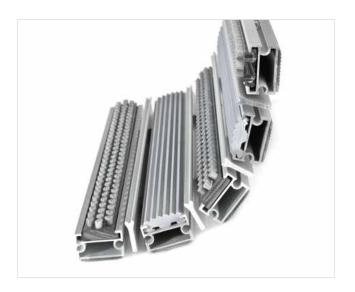

Lux Brush/Rubber - open

**Code: NPOBR** 

IMPERATOR is a powerful and determined STILMAT aludoormat. The successful one with additional fittings: this model has special scraper bar for an extra cleaning effect! The profiles are connected with galvanized steel cable and rubber spacers. Imagine your impressive entrance with IMPERATOR STILMAT doormat. Suitable for outdoor use and for extreme frequency of passengers. This model is with thorough brushes for an extra cleaning effect and profiled rubber inserts. Ideal for picking up coarse dirt.

## **STILMAT IMPERATOR**

Lux Brush/Rubber - open

**Code: NPOBR** 

| Model                                   | IMPERATOR (Lux brush & Rubber)                                                                                                          |
|-----------------------------------------|-----------------------------------------------------------------------------------------------------------------------------------------|
| Tread surface (inlay):                  | Special scraper bar mounted between profiles, Lux brushes recessed, robust and profiled rubber inserts                                  |
| Ideal for                               | Coarse dirt                                                                                                                             |
| Colors:                                 | Black, Grey, Brown                                                                                                                      |
| Version                                 | Open system                                                                                                                             |
| Code                                    | NPOBR                                                                                                                                   |
| Approx. height (mm)                     | 24 mm                                                                                                                                   |
| Entrance position                       | Outdoors                                                                                                                                |
| Zones: I - II - III                     | Zone: I                                                                                                                                 |
| Load                                    | Extreme                                                                                                                                 |
| Automatic door systems                  | Profile clearance of 3 mm available as an option for revolving door drives, in accordance with EN $16005$                               |
| Footfall                                | Daily footfall of 2000 and up                                                                                                           |
| Roll-over and drive-over capability:    | Wheelchairs, Prams, Hand and Light shopping trolleys                                                                                    |
| Support chassis                         | Made from rigid anodized aluminum with rubber sound insulation underlay                                                                 |
| Aluminum coating:                       | Fully anodized, to increase resistance to corrosion and wear. More aesthetically pleasing finish and harder surface than pure aluminum. |
| Aluminum material thickness (mm)        | 1.2                                                                                                                                     |
| Connection                              | Galvanized steel cable and rubber spacers                                                                                               |
| Standard profile clearance approx. (mm) | 5 mm (or 3mm for automatic/revolving doors)                                                                                             |
| Slip resistance                         | R12 wet, R13 dry                                                                                                                        |
| Logo options                            | Logo engraving                                                                                                                          |
| Contact                                 | STILMAT                                                                                                                                 |