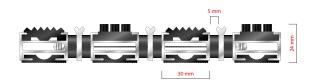

## **STILMAT IMPERATOR**

Lux Brush/Rubber - open

**Code: NPOBR** 

| Model                                   | IMPERATOR (Lux brush & Rubber)                                                                                                          |
|-----------------------------------------|-----------------------------------------------------------------------------------------------------------------------------------------|
| Tread surface (inlay):                  | Special scraper bar mounted between profiles, Lux brushes recessed, robust and profiled rubber inserts                                  |
| Ideal for                               | Coarse dirt                                                                                                                             |
| Colors:                                 | Black, Grey, Brown                                                                                                                      |
| Version                                 | Open system                                                                                                                             |
| Code                                    | NPOBR                                                                                                                                   |
| Approx. height (mm)                     | 24 mm                                                                                                                                   |
| Entrance position                       | Outdoors                                                                                                                                |
| Zones: I - II - III                     | Zone: I                                                                                                                                 |
| Load                                    | Extreme                                                                                                                                 |
| Automatic door systems                  | Profile clearance of 3 mm available as an option for revolving door drives, in accordance with EN $16005$                               |
| Footfall                                | Daily footfall of 2000 and up                                                                                                           |
| Roll-over and drive-over capability:    | Wheelchairs, Prams, Hand and Light shopping trolleys                                                                                    |
| Support chassis                         | Made from rigid anodized aluminum with rubber sound insulation underlay                                                                 |
| Aluminum coating:                       | Fully anodized, to increase resistance to corrosion and wear. More aesthetically pleasing finish and harder surface than pure aluminum. |
| Aluminum material thickness (mm)        | 1.2                                                                                                                                     |
| Connection                              | Galvanized steel cable and rubber spacers                                                                                               |
| Standard profile clearance approx. (mm) | 5 mm (or 3mm for automatic/revolving doors)                                                                                             |
| Slip resistance                         | R12 wet, R13 dry                                                                                                                        |
| Logo options                            | Logo engraving                                                                                                                          |
| Contact                                 | STILMAT                                                                                                                                 |