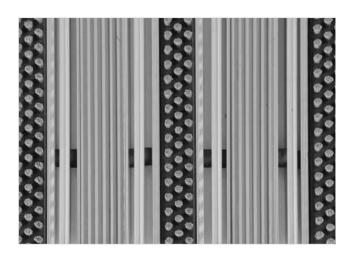

Lux Brush/Rubber - open

**Code: NPOBR** 

IMPERATOR is a powerful and determined STILMAT aludoormat. The successful one with additional fittings: this model has special scraper bar for an extra cleaning effect! The profiles are connected with galvanized steel cable and rubber spacers. Imagine your impressive entrance with IMPERATOR STILMAT doormat. Suitable for outdoor use and for extreme frequency of passengers. This model is with thorough brushes for an extra cleaning effect and profiled rubber inserts. Ideal for picking up coarse dirt.

## **STILMAT IMPERATOR**

Lux Brush/Rubber - open

**Code: NPOBR** 

| Model                                   | IMPERATOR (Lux brush & Rubber)                                                                                                          |
|-----------------------------------------|-----------------------------------------------------------------------------------------------------------------------------------------|
| Tread surface (inlay):                  | Special scraper bar mounted between profiles, Lux brushes recessed, robust and profiled rubber inserts                                  |
| Ideal for                               | Coarse dirt                                                                                                                             |
| Colors:                                 | Black, Grey, Brown                                                                                                                      |
| Version                                 | Open system                                                                                                                             |
| Code                                    | NPOBR                                                                                                                                   |
| Approx. height (mm)                     | 24 mm                                                                                                                                   |
| Entrance position                       | Outdoors                                                                                                                                |
| Zones: I - II - III                     | Zone: I                                                                                                                                 |
| Load                                    | Extreme                                                                                                                                 |
| Automatic door systems                  | Profile clearance of 3 mm available as an option for revolving door drives, in accordance with EN $16005$                               |
| Footfall                                | Daily footfall of 2000 and up                                                                                                           |
| Roll-over and drive-over capability:    | Wheelchairs, Prams, Hand and Light shopping trolleys                                                                                    |
| Support chassis                         | Made from rigid anodized aluminum with rubber sound insulation underlay                                                                 |
| Aluminum coating:                       | Fully anodized, to increase resistance to corrosion and wear. More aesthetically pleasing finish and harder surface than pure aluminum. |
| Aluminum material thickness (mm)        | 1.2                                                                                                                                     |
| Connection                              | Galvanized steel cable and rubber spacers                                                                                               |
| Standard profile clearance approx. (mm) | 5 mm (or 3mm for automatic/revolving doors)                                                                                             |
| Slip resistance                         | R12 wet, R13 dry                                                                                                                        |
| Logo options                            | Logo engraving                                                                                                                          |
| Contact                                 | STILMAT                                                                                                                                 |