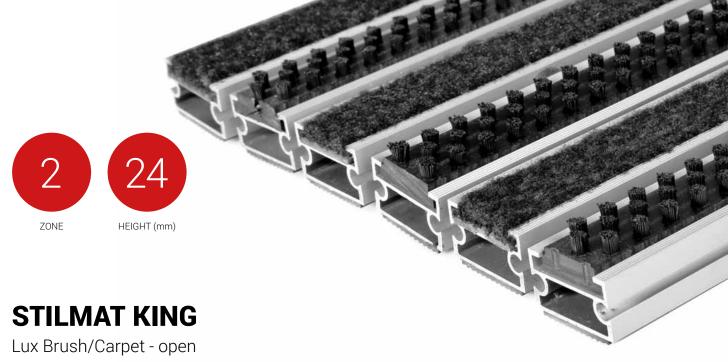

Code: NOBC

The KING is one of the base models of aluminum doormats, where profiles are connected with galvanized steel cable and rubber spacers. It is an alternative way of connection. Different and strong look. Proven design, rigid profiles. Profile standard clearance of 5 mm, or 3 mm available as an option for revolving door drives, in accordance with EN 16005 Imagine your impressive entrance with KING STILMAT doormat. Suitable for internal use and for extreme frequency of passengers. This model is with thorough brushes for an extra cleaning effect and high quality dust control carpet. Ideal for picking up coarse dirt, fine dirt and moisture.

## **STILMAT KING**

Lux Brush/Carpet - open

Code: NOBC

| Model                                                             | KING (Lux Brush & Carpet)                                                                                                                   |
|-------------------------------------------------------------------|---------------------------------------------------------------------------------------------------------------------------------------------|
| Tread surface (inlay):                                            | Lux brushes recessed, robust and high quality dust control carpet, durable and luxurious character. Made from 100% Polyamide. Weather-proof |
| Ideal for:                                                        | Coarse dirt, fine dirt and moisture                                                                                                         |
| Colors:                                                           | Black, Grey, Brown                                                                                                                          |
| Version                                                           | Open system                                                                                                                                 |
| Code                                                              | NOBC                                                                                                                                        |
| Approx. height (mm)                                               | 24                                                                                                                                          |
| Entrance position                                                 | Covered outdoor areas, gateways, passages                                                                                                   |
| Zones: I – II - III                                               | Zone: II                                                                                                                                    |
| Load                                                              | Extreme                                                                                                                                     |
| Automatic door systems                                            | Profile clearance of 3 mm available as an option for revolving door drives, in accordance with EN 16005 $$                                  |
| Footfall                                                          | Daily footfall of 2000 and up                                                                                                               |
| Roll-over and drive-over capability:                              | Wheelchairs, Prams, Hand and Light shopping trolleys                                                                                        |
| Support chassis                                                   | Made from rigid anodized aluminum with rubber sound insulation underlay                                                                     |
| Aluminum coating:                                                 | Fully anodized, to increase resistance to corrosion and wear. More aesthetically pleasing finish and harder surface than pure aluminum.     |
| Aluminum material thickness (mm)                                  | 1.2                                                                                                                                         |
| Connection                                                        | Galvanized steel cable and rubber spacers                                                                                                   |
| Standard profile clearance approx. (mm)                           | 5 mm (or 3mm for automatic/revolving doors)                                                                                                 |
| Slip resistance                                                   | Brush R13 - Carpet DS                                                                                                                       |
| Max width/profile length for each individual section (mm):        | 6000                                                                                                                                        |
| Max depth/walking depth for individual units (mm):                | Any                                                                                                                                         |
| Mat divisions as per factory standards or customer specifications | Recommended maximum mat weight of 45 kg                                                                                                     |
| Depth for individual units (mm):                                  | Cca 24                                                                                                                                      |
| Stationary load kg/100cm²                                         | 2200                                                                                                                                        |
| Weight (kg/m²)                                                    | Cca 20                                                                                                                                      |
| Logo options                                                      | Logo engraving                                                                                                                              |
| Contact                                                           | STILMAT                                                                                                                                     |
|                                                                   |                                                                                                                                             |