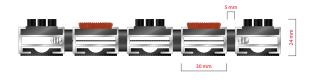

Code: NOBC

The KING is one of the base models of aluminum doormats, where profiles are connected with galvanized steel cable and rubber spacers. It is an alternative way of connection. Different and strong look. Proven design, rigid profiles. Profile standard clearance of 5 mm, or 3 mm available as an option for revolving door drives, in accordance with EN 16005 Imagine your impressive entrance with KING STILMAT doormat. Suitable for internal use and for extreme frequency of passengers. This model is with thorough brushes for an extra cleaning effect and high quality dust control carpet. Ideal for picking up coarse dirt, fine dirt and moisture.

## **STILMAT KING**

Lux Brush/Carpet - open

Code: NOBC

| Model                                                             | KING (Lux Brush & Carpet)                                                                                                                   |
|-------------------------------------------------------------------|---------------------------------------------------------------------------------------------------------------------------------------------|
| Tread surface (inlay):                                            | Lux brushes recessed, robust and high quality dust control carpet, durable and luxurious character. Made from 100% Polyamide. Weather-proof |
| Ideal for:                                                        | Coarse dirt, fine dirt and moisture                                                                                                         |
| Colors:                                                           | Black, Grey, Brown                                                                                                                          |
| Version                                                           | Open system                                                                                                                                 |
| Code                                                              | NOBC                                                                                                                                        |
| Approx. height (mm)                                               | 24                                                                                                                                          |
| Entrance position                                                 | Covered outdoor areas, gateways, passages                                                                                                   |
| Zones: I – II - III                                               | Zone: II                                                                                                                                    |
| Load                                                              | Extreme                                                                                                                                     |
| Automatic door systems                                            | Profile clearance of 3 mm available as an option for revolving door drives, in accordance with EN 16005 $$                                  |
| Footfall                                                          | Daily footfall of 2000 and up                                                                                                               |
| Roll-over and drive-over capability:                              | Wheelchairs, Prams, Hand and Light shopping trolleys                                                                                        |
| Support chassis                                                   | Made from rigid anodized aluminum with rubber sound insulation underlay                                                                     |
| Aluminum coating:                                                 | Fully anodized, to increase resistance to corrosion and wear. More aesthetically pleasing finish and harder surface than pure aluminum.     |
| Aluminum material thickness (mm)                                  | 1.2                                                                                                                                         |
| Connection                                                        | Galvanized steel cable and rubber spacers                                                                                                   |
| Standard profile clearance approx. (mm)                           | 5 mm (or 3mm for automatic/revolving doors)                                                                                                 |
| Slip resistance                                                   | Brush R13 - Carpet DS                                                                                                                       |
| Max width/profile length for each individual section (mm):        | 6000                                                                                                                                        |
| Max depth/walking depth for individual units (mm):                | Any                                                                                                                                         |
| Mat divisions as per factory standards or customer specifications | Recommended maximum mat weight of 45 kg                                                                                                     |
| Depth for individual units (mm):                                  | Cca 24                                                                                                                                      |
| Stationary load kg/100cm²                                         | 2200                                                                                                                                        |
| Weight (kg/m²)                                                    | Cca 20                                                                                                                                      |
| Logo options                                                      | Logo engraving                                                                                                                              |
| Contact                                                           | STILMAT                                                                                                                                     |
|                                                                   |                                                                                                                                             |