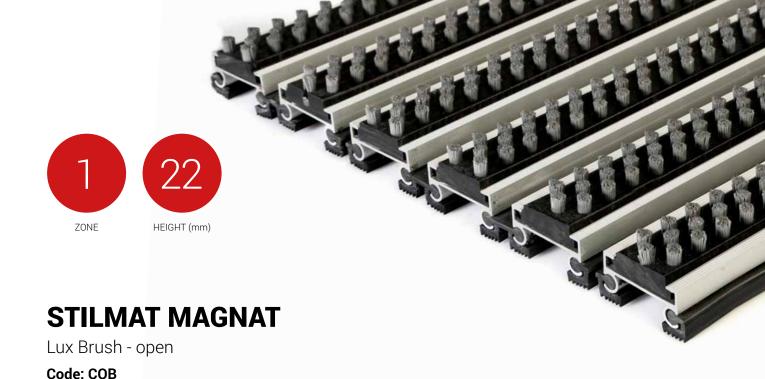

## **STILMAT MAGNAT**

Lux Brush - open

Code. COB

MAGNAT aludoormat from STILMAT is the best value deal . It is like successful entrepreneur or investor, who knows what the right choice is. It is a modern design aluminum doormat, with 22 mm height. More space between profiles guarantee to collect more dirt. Ideal for medium pit depth for picking up coarse dirt. The thorough brushes for an extra cleaning effect . Suitable for outdoor use, for entrances with normal visitor frequency. Imagine your impressive entrance with MAGNAT STILMAT doormat.