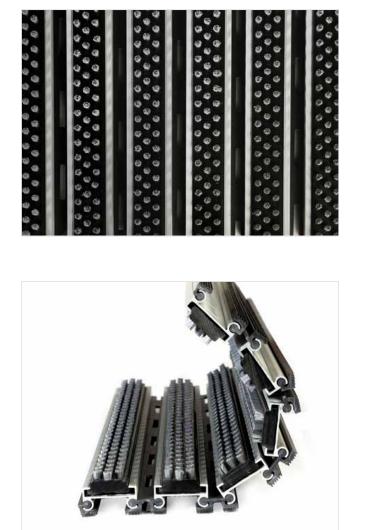

Code. COB

MAGNAT aludoormat from STILMAT is the best value deal . It is like successful entrepreneur or investor, who knows what the right choice is. It is a modern design aluminum doormat, with 22 mm height. More space between profiles guarantee to collect more dirt. Ideal for medium pit depth for picking up coarse dirt. The thorough brushes for an extra cleaning effect . Suitable for outdoor use, for entrances with normal visitor frequency. Imagine your impressive entrance with MAGNAT STILMAT doormat.

Ideal for: Coarse dirt

The weather-proof solution

Roll-over and drive-over capability: Wheelchairs, Prams, Hand and Light shopping trolleys

Aluminum coating: Fully anodized

Logo options: Logo engraving