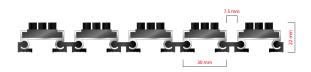

## Code: COB

| Model                                                             | MAGNAT (Lux Brush)                                             |
|-------------------------------------------------------------------|----------------------------------------------------------------|
| Tread surface (inlay):                                            | Lux brushes recessed, robust. Weather-proof                    |
| Colors:                                                           | Black, Grey                                                    |
| Ideal for                                                         | Coarse dirt                                                    |
| Version                                                           | Open system                                                    |
| Code                                                              | СОВ                                                            |
| Approx. height (mm)                                               | 22                                                             |
| Entrance position                                                 | Outdoors                                                       |
| Zones: I – II – III                                               | Zone: I                                                        |
| Load                                                              | Normal                                                         |
| Footfall                                                          | Daily footfall up to 1000                                      |
| Roll-over and drive-over capability:                              | Wheelchairs, Prams, Hand and Light shopping trolleys           |
| Support chassis                                                   | Made from rigid aluminum with rubber sound insulation underlay |
| Aluminum material thickness (mm)                                  | 1.0                                                            |
| Connection                                                        | Strong and flexible PVC connection strip, the entire width     |
| Standard profile clearance approx. (mm)                           | 7.5 mm                                                         |
| Slip resistance                                                   | R13                                                            |
| Max width/profile length for each individual section (mm):        | 6000                                                           |
| Max depth/walking depth for individual units (mm):                | Any                                                            |
| Mat divisions as per factory standards or customer specifications | Recommended maximum mat weight of 45 kg                        |
| Depth for individual units (mm):                                  | Cca 22                                                         |
| Stationary load kg/100cm²                                         | 1500                                                           |
| Weight (kg/m²)                                                    | Cca 18                                                         |
| Logo options                                                      | Logo engraving                                                 |
| Contact                                                           | STILMAT                                                        |