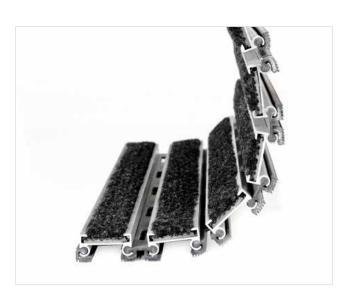

## **STILMAT MAGNAT**

Carpet - open

Code: COC

| Model                                                             | MAGNAT (Carpet)                                                                                            |
|-------------------------------------------------------------------|------------------------------------------------------------------------------------------------------------|
| Tread surface (inlay):                                            | High quality dust control carpet, durable and luxurious character. Made from 100% Polyamide. Weather-proof |
| Colors:                                                           | Black, Grey, Brown                                                                                         |
| Ideal for                                                         | Fine dirt and moisture                                                                                     |
| Version                                                           | Open system                                                                                                |
| Code                                                              | COC                                                                                                        |
| Approx. height (mm)                                               | 18                                                                                                         |
| Entrance position                                                 | Indoors                                                                                                    |
| Zones: I - II - III                                               |                                                                                                            |
| Load                                                              | Normal                                                                                                     |
| Footfall                                                          | Daily footfall up to 1000                                                                                  |
| Roll-over and drive-over capability:                              | Wheelchairs, Prams, Hand and Light shopping trolleys                                                       |
| Support chassis                                                   | Made from rigid aluminum with rubber sound insulation underlay                                             |
| Aluminum material thickness (mm)                                  | 1.0                                                                                                        |
| Connection                                                        | Strong and flexible PVC connection strip, the entire width                                                 |
| Standard profile clearance approx. (mm)                           | 7.5 mm                                                                                                     |
| Slip resistance                                                   | DS                                                                                                         |
| Max width/profile length for each individual section (mm):        | 6000                                                                                                       |
| Max depth/walking depth for individual units (mm):                | Any                                                                                                        |
| Mat divisions as per factory standards or customer specifications | Recommended maximum mat weight of 45 kg                                                                    |
| Depth for individual units (mm):                                  | Cca 18                                                                                                     |
| Stationary load kg/100cm <sup>2</sup>                             | 1500                                                                                                       |
| Weight (kg/m²)                                                    | Cca 18                                                                                                     |
| Logo options                                                      | Logo engraving                                                                                             |
| Contact                                                           | STILMAT                                                                                                    |