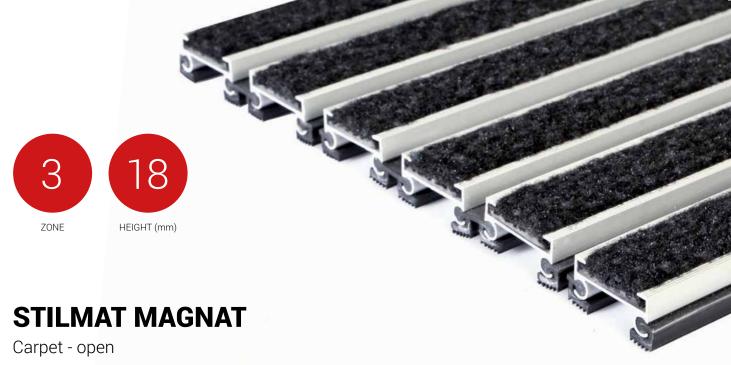

Code: COC

MAGNAT aludoormat from STILMAT is the best value deal. It is like successful entrepreneur or investor, who knows what the right choice is. It is a modern design aluminum doormat, with 18 mm height.. More space between profiles guarantee to collect more dirt. Ideal for medium pit depth for picking up finedirt and moisture, with high quality dust control carpet. Suitable for internal use, for entrances with normal visitor frequency. Imagine your impressive entrance with MAGNAT STILMAT doormat.

## **STILMAT MAGNAT**

Carpet - open

Code: COC

| Model                                                             | MAGNAT (Carpet)                                                                                            |
|-------------------------------------------------------------------|------------------------------------------------------------------------------------------------------------|
| Tread surface (inlay):                                            | High quality dust control carpet, durable and luxurious character. Made from 100% Polyamide. Weather-proof |
| Colors:                                                           | Black, Grey, Brown                                                                                         |
| Ideal for                                                         | Fine dirt and moisture                                                                                     |
| Version                                                           | Open system                                                                                                |
| Code                                                              | COC                                                                                                        |
| Approx. height (mm)                                               | 18                                                                                                         |
| Entrance position                                                 | Indoors                                                                                                    |
| Zones: I - II - III                                               |                                                                                                            |
| Load                                                              | Normal                                                                                                     |
| Footfall                                                          | Daily footfall up to 1000                                                                                  |
| Roll-over and drive-over capability:                              | Wheelchairs, Prams, Hand and Light shopping trolleys                                                       |
| Support chassis                                                   | Made from rigid aluminum with rubber sound insulation underlay                                             |
| Aluminum material thickness (mm)                                  | 1.0                                                                                                        |
| Connection                                                        | Strong and flexible PVC connection strip, the entire width                                                 |
| Standard profile clearance approx. (mm)                           | 7.5 mm                                                                                                     |
| Slip resistance                                                   | DS                                                                                                         |
| Max width/profile length for each individual section (mm):        | 6000                                                                                                       |
| Max depth/walking depth for individual units (mm):                | Any                                                                                                        |
| Mat divisions as per factory standards or customer specifications | Recommended maximum mat weight of 45 kg                                                                    |
| Depth for individual units (mm):                                  | Cca 18                                                                                                     |
| Stationary load kg/100cm <sup>2</sup>                             | 1500                                                                                                       |
| Weight (kg/m²)                                                    | Cca 18                                                                                                     |
| Logo options                                                      | Logo engraving                                                                                             |
| Contact                                                           | STILMAT                                                                                                    |