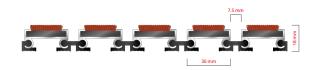

## **STILMAT MAGNAT**

Carpet - open

Code: COC

| Model                                                             | MAGNAT (Carpet)                                                                                            |
|-------------------------------------------------------------------|------------------------------------------------------------------------------------------------------------|
| Tread surface (inlay):                                            | High quality dust control carpet, durable and luxurious character. Made from 100% Polyamide. Weather-proof |
| Colors:                                                           | Black, Grey, Brown                                                                                         |
| Ideal for                                                         | Fine dirt and moisture                                                                                     |
| Version                                                           | Open system                                                                                                |
| Code                                                              | COC                                                                                                        |
| Approx. height (mm)                                               | 18                                                                                                         |
| Entrance position                                                 | Indoors                                                                                                    |
| Zones: I - II - III                                               |                                                                                                            |
| Load                                                              | Normal                                                                                                     |
| Footfall                                                          | Daily footfall up to 1000                                                                                  |
| Roll-over and drive-over capability:                              | Wheelchairs, Prams, Hand and Light shopping trolleys                                                       |
| Support chassis                                                   | Made from rigid aluminum with rubber sound insulation underlay                                             |
| Aluminum material thickness (mm)                                  | 1.0                                                                                                        |
| Connection                                                        | Strong and flexible PVC connection strip, the entire width                                                 |
| Standard profile clearance approx. (mm)                           | 7.5 mm                                                                                                     |
| Slip resistance                                                   | DS                                                                                                         |
| Max width/profile length for each individual section (mm):        | 6000                                                                                                       |
| Max depth/walking depth for individual units (mm):                | Any                                                                                                        |
| Mat divisions as per factory standards or customer specifications | Recommended maximum mat weight of 45 kg                                                                    |
| Depth for individual units (mm):                                  | Cca 18                                                                                                     |
| Stationary load kg/100cm <sup>2</sup>                             | 1500                                                                                                       |
| Weight (kg/m²)                                                    | Cca 18                                                                                                     |
| Logo options                                                      | Logo engraving                                                                                             |
| Contact                                                           | STILMAT                                                                                                    |