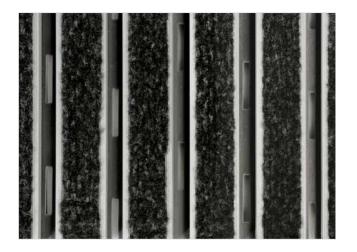

## **STILMAT MAGNAT**

Carpet - open

Code: COC

| Model                                                             | MAGNAT (Carpet)                                                                                            |
|-------------------------------------------------------------------|------------------------------------------------------------------------------------------------------------|
| Tread surface (inlay):                                            | High quality dust control carpet, durable and luxurious character. Made from 100% Polyamide. Weather-proof |
| Colors:                                                           | Black, Grey, Brown                                                                                         |
| Ideal for                                                         | Fine dirt and moisture                                                                                     |
| Version                                                           | Open system                                                                                                |
| Code                                                              | COC                                                                                                        |
| Approx. height (mm)                                               | 18                                                                                                         |
| Entrance position                                                 | Indoors                                                                                                    |
| Zones: I - II - III                                               |                                                                                                            |
| Load                                                              | Normal                                                                                                     |
| Footfall                                                          | Daily footfall up to 1000                                                                                  |
| Roll-over and drive-over capability:                              | Wheelchairs, Prams, Hand and Light shopping trolleys                                                       |
| Support chassis                                                   | Made from rigid aluminum with rubber sound insulation underlay                                             |
| Aluminum material thickness (mm)                                  | 1.0                                                                                                        |
| Connection                                                        | Strong and flexible PVC connection strip, the entire width                                                 |
| Standard profile clearance approx. (mm)                           | 7.5 mm                                                                                                     |
| Slip resistance                                                   | DS                                                                                                         |
| Max width/profile length for each individual section (mm):        | 6000                                                                                                       |
| Max depth/walking depth for individual units (mm):                | Any                                                                                                        |
| Mat divisions as per factory standards or customer specifications | Recommended maximum mat weight of 45 kg                                                                    |
| Depth for individual units (mm):                                  | Cca 18                                                                                                     |
| Stationary load kg/100cm <sup>2</sup>                             | 1500                                                                                                       |
| Weight (kg/m²)                                                    | Cca 18                                                                                                     |
| Logo options                                                      | Logo engraving                                                                                             |
| Contact                                                           | STILMAT                                                                                                    |