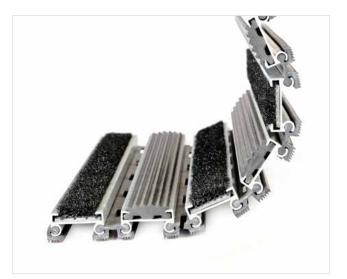

MAGNAT aludoormat from STILMAT is the best value deal . It is like successful entrepreneur or investor, who knows what is the right choice. It is a modern design aluminum doormat, with 20 mm height, profiled rubber inserts and high quality dust control carpet. More space between profiles guarantee to collect more dirt. Ideal for medium pit depth for picking up coarse dirt, fine dirt and moisture. Suitable for internal use, for entrances with normal visitor frequency. Imagine your impressive entrance with MAGNAT STILMAT doormat.

Ideal for: Coarse dirt, fine dirt and moisture

The weather-proof solution

Roll-over and drive-over capability: Wheelchairs, Prams, Hand and Light shopping trolleys

Aluminum coating: Fully anodized

Logo options: Logo engraving

## Code: CORC

| Model                                                             | MAGNAT (Rubber & Carpet)                                                                                                               |
|-------------------------------------------------------------------|----------------------------------------------------------------------------------------------------------------------------------------|
| Tread surface (inlay):                                            | Profiled rubber inserts and high quality dust control carpet, durable and luxurious character. Made from 100% Polyamide. Weather-proof |
| Colors:                                                           | Black, Grey, Brown                                                                                                                     |
| Ideal for                                                         | Coarse dirt, fine dirt and moisture                                                                                                    |
| Version                                                           | Open system                                                                                                                            |
| Code                                                              | CORC                                                                                                                                   |
| Approx. height (mm)                                               | 20                                                                                                                                     |
| Entrance position                                                 | Covered outdoor areas, gateways, passages, indoors                                                                                     |
| Zones: I II III                                                   | П                                                                                                                                      |
| Load                                                              | Normal                                                                                                                                 |
| Footfall                                                          | Daily footfall up to 1000                                                                                                              |
| Roll-over and drive-over capability:                              | Wheelchairs, Prams, Hand and Light shopping trolleys                                                                                   |
| Support chassis                                                   | Made from rigid aluminum with rubber sound insulation underlay                                                                         |
| Aluminum material thickness (mm)                                  | 1.0                                                                                                                                    |
| Connection                                                        | Strong and flexible PVC connection strip, the entire width                                                                             |
| Standard profile clearance approx. (mm)                           | 7.5 mm                                                                                                                                 |
| Slip resistance                                                   | Rubber R12 wet, R13 dry - Carpet DS                                                                                                    |
| Max width/profile length for each individual section (mm):        | 6000                                                                                                                                   |
| Max depth/walking depth for individual units (mm):                | Any                                                                                                                                    |
| Mat divisions as per factory standards or customer specifications | Recommended maximum mat weight of 45 kg                                                                                                |
| Depth for individual units (mm):                                  | Cca 20                                                                                                                                 |
| Stationary load kg/100cm <sup>2</sup>                             | 1500                                                                                                                                   |
| Weight (kg/m²)                                                    | Cca 18                                                                                                                                 |
| Logo options                                                      | Logo engraving                                                                                                                         |
| Contact                                                           | STILMAT                                                                                                                                |