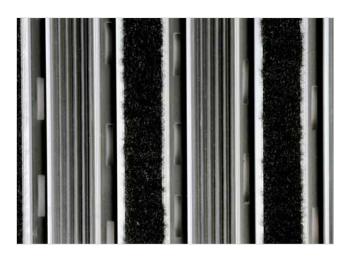

MAGNAT aludoormat from STILMAT is the best value deal . It is like successful entrepreneur or investor, who knows what is the right choice. It is a modern design aluminum doormat, with 20 mm height, profiled rubber inserts and high quality dust control carpet. More space between profiles guarantee to collect more dirt. Ideal for medium pit depth for picking up coarse dirt, fine dirt and moisture. Suitable for internal use, for entrances with normal visitor frequency. Imagine your impressive entrance with MAGNAT STILMAT doormat.

## Code: CORC

| Model                                                             | MAGNAT (Rubber & Carpet)                                                                                                               |
|-------------------------------------------------------------------|----------------------------------------------------------------------------------------------------------------------------------------|
| Tread surface (inlay):                                            | Profiled rubber inserts and high quality dust control carpet, durable and luxurious character. Made from 100% Polyamide. Weather-proof |
| Colors:                                                           | Black, Grey, Brown                                                                                                                     |
| Ideal for                                                         | Coarse dirt, fine dirt and moisture                                                                                                    |
| Version                                                           | Open system                                                                                                                            |
| Code                                                              | CORC                                                                                                                                   |
| Approx. height (mm)                                               | 20                                                                                                                                     |
| Entrance position                                                 | Covered outdoor areas, gateways, passages, indoors                                                                                     |
| Zones: I II III                                                   | П                                                                                                                                      |
| Load                                                              | Normal                                                                                                                                 |
| Footfall                                                          | Daily footfall up to 1000                                                                                                              |
| Roll-over and drive-over capability:                              | Wheelchairs, Prams, Hand and Light shopping trolleys                                                                                   |
| Support chassis                                                   | Made from rigid aluminum with rubber sound insulation underlay                                                                         |
| Aluminum material thickness (mm)                                  | 1.0                                                                                                                                    |
| Connection                                                        | Strong and flexible PVC connection strip, the entire width                                                                             |
| Standard profile clearance approx. (mm)                           | 7.5 mm                                                                                                                                 |
| Slip resistance                                                   | Rubber R12 wet, R13 dry - Carpet DS                                                                                                    |
| Max width/profile length for each individual section (mm):        | 6000                                                                                                                                   |
| Max depth/walking depth for individual units (mm):                | Any                                                                                                                                    |
| Mat divisions as per factory standards or customer specifications | Recommended maximum mat weight of 45 kg                                                                                                |
| Depth for individual units (mm):                                  | Cca 20                                                                                                                                 |
| Stationary load kg/100cm <sup>2</sup>                             | 1500                                                                                                                                   |
| Weight (kg/m²)                                                    | Cca 18                                                                                                                                 |
| Logo options                                                      | Logo engraving                                                                                                                         |
| Contact                                                           | STILMAT                                                                                                                                |