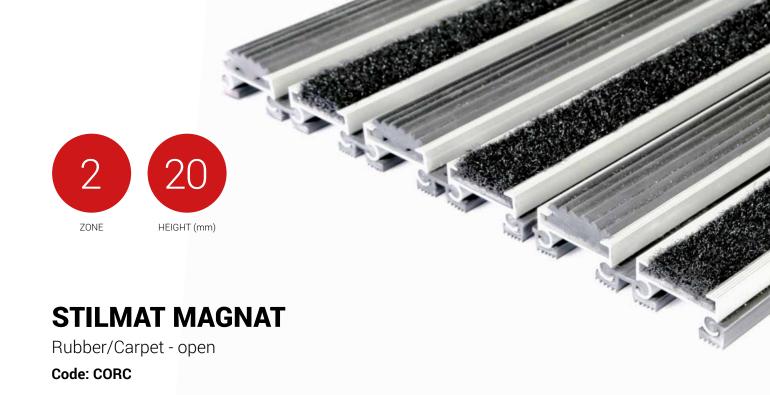

MAGNAT aludoormat from STILMAT is the best value deal . It is like successful entrepreneur or investor, who knows what is the right choice. It is a modern design aluminum doormat, with 20 mm height, profiled rubber inserts and high quality dust control carpet. More space between profiles guarantee to collect more dirt. Ideal for medium pit depth for picking up coarse dirt, fine dirt and moisture. Suitable for internal use, for entrances with normal visitor frequency. Imagine your impressive entrance with MAGNAT STILMAT doormat.

## **STILMAT MAGNAT**

Rubber/Carpet - open

## Code: CORC

| Model                                                             | MAGNAT (Rubber & Carpet)                                                                                                               |
|-------------------------------------------------------------------|----------------------------------------------------------------------------------------------------------------------------------------|
| Tread surface (inlay):                                            | Profiled rubber inserts and high quality dust control carpet, durable and luxurious character. Made from 100% Polyamide. Weather-proof |
| Colors:                                                           | Black, Grey, Brown                                                                                                                     |
| Ideal for                                                         | Coarse dirt, fine dirt and moisture                                                                                                    |
| Version                                                           | Open system                                                                                                                            |
| Code                                                              | CORC                                                                                                                                   |
| Approx. height (mm)                                               | 20                                                                                                                                     |
| Entrance position                                                 | Covered outdoor areas, gateways, passages, indoors                                                                                     |
| Zones: I II III                                                   | П                                                                                                                                      |
| Load                                                              | Normal                                                                                                                                 |
| Footfall                                                          | Daily footfall up to 1000                                                                                                              |
| Roll-over and drive-over capability:                              | Wheelchairs, Prams, Hand and Light shopping trolleys                                                                                   |
| Support chassis                                                   | Made from rigid aluminum with rubber sound insulation underlay                                                                         |
| Aluminum material thickness (mm)                                  | 1.0                                                                                                                                    |
| Connection                                                        | Strong and flexible PVC connection strip, the entire width                                                                             |
| Standard profile clearance approx. (mm)                           | 7.5 mm                                                                                                                                 |
| Slip resistance                                                   | Rubber R12 wet, R13 dry - Carpet DS                                                                                                    |
| Max width/profile length for each individual section (mm):        | 6000                                                                                                                                   |
| Max depth/walking depth for individual units (mm):                | Any                                                                                                                                    |
| Mat divisions as per factory standards or customer specifications | Recommended maximum mat weight of 45 kg                                                                                                |
| Depth for individual units (mm):                                  | Cca 20                                                                                                                                 |
| Stationary load kg/100cm <sup>2</sup>                             | 1500                                                                                                                                   |
| Weight (kg/m²)                                                    | Cca 18                                                                                                                                 |
| Logo options                                                      | Logo engraving                                                                                                                         |
| Contact                                                           | STILMAT                                                                                                                                |