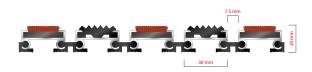

## Code: CORC

| Model                                                             | MAGNAT (Rubber & Carpet)                                                                                                               |
|-------------------------------------------------------------------|----------------------------------------------------------------------------------------------------------------------------------------|
| Tread surface (inlay):                                            | Profiled rubber inserts and high quality dust control carpet, durable and luxurious character. Made from 100% Polyamide. Weather-proof |
| Colors:                                                           | Black, Grey, Brown                                                                                                                     |
| Ideal for                                                         | Coarse dirt, fine dirt and moisture                                                                                                    |
| Version                                                           | Open system                                                                                                                            |
| Code                                                              | CORC                                                                                                                                   |
| Approx. height (mm)                                               | 20                                                                                                                                     |
| Entrance position                                                 | Covered outdoor areas, gateways, passages, indoors                                                                                     |
| Zones: I II III                                                   | П                                                                                                                                      |
| Load                                                              | Normal                                                                                                                                 |
| Footfall                                                          | Daily footfall up to 1000                                                                                                              |
| Roll-over and drive-over capability:                              | Wheelchairs, Prams, Hand and Light shopping trolleys                                                                                   |
| Support chassis                                                   | Made from rigid aluminum with rubber sound insulation underlay                                                                         |
| Aluminum material thickness (mm)                                  | 1.0                                                                                                                                    |
| Connection                                                        | Strong and flexible PVC connection strip, the entire width                                                                             |
| Standard profile clearance approx. (mm)                           | 7.5 mm                                                                                                                                 |
| Slip resistance                                                   | Rubber R12 wet, R13 dry - Carpet DS                                                                                                    |
| Max width/profile length for each individual section (mm):        | 6000                                                                                                                                   |
| Max depth/walking depth for individual units (mm):                | Any                                                                                                                                    |
| Mat divisions as per factory standards or customer specifications | Recommended maximum mat weight of 45 kg                                                                                                |
| Depth for individual units (mm):                                  | Cca 20                                                                                                                                 |
| Stationary load kg/100cm <sup>2</sup>                             | 1500                                                                                                                                   |
| Weight (kg/m²)                                                    | Cca 18                                                                                                                                 |
| Logo options                                                      | Logo engraving                                                                                                                         |
| Contact                                                           | STILMAT                                                                                                                                |