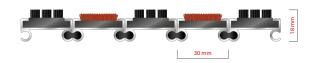

## **STILMAT MOGUL**

Lux Brush/Carpet - closed

Code: MCBC

| Model                                                             | MOGUL (Lux Brush & Carpet)                                                                                                                         |
|-------------------------------------------------------------------|----------------------------------------------------------------------------------------------------------------------------------------------------|
| Tread surface (inlay):                                            | Lux brushes recessed, robust and high quality dust control carpet,<br>durable and luxurious character. Made from 100% Polyamide. Weather-<br>proof |
| Ideal for                                                         | Coarse dirt, fine dirt and moisture                                                                                                                |
| Colors:                                                           | Black, Grey, Brown                                                                                                                                 |
| Version                                                           | Closed system                                                                                                                                      |
| Code                                                              | MCBC                                                                                                                                               |
| Approx. height (mm)                                               | 18                                                                                                                                                 |
| Entrance position                                                 | Covered outdoor areas, gateways, passages                                                                                                          |
| Zones: I – II - III                                               | Zone: II                                                                                                                                           |
| Load                                                              | Normal                                                                                                                                             |
| Footfall                                                          | Daily footfall up to 1000                                                                                                                          |
| Roll-over and drive-over capability:                              | Wheelchairs, Prams, Hand and Light shopping trolleys                                                                                               |
| Support chassis                                                   | Made from rigid aluminum                                                                                                                           |
| Aluminum material thickness (mm)                                  | 1.0                                                                                                                                                |
| Connection                                                        | Strong PVC connection strip, the entire width                                                                                                      |
| Standard profile clearance approx. (mm)                           | 0 mm closed system                                                                                                                                 |
| Slip resistance                                                   | Brush R13 - Carpet DS                                                                                                                              |
| Max width/profile length for each individual section (mm):        | 6000                                                                                                                                               |
| Max depth/walking depth for individual units (mm):                | Any                                                                                                                                                |
| Mat divisions as per factory standards or customer specifications | Recommended maximum mat weight of 45 kg                                                                                                            |
| Depth for individual units (mm):                                  | Cca 18                                                                                                                                             |
| Stationary load kg/100cm <sup>2</sup>                             | 1500                                                                                                                                               |
| Weight (kg/m²)                                                    | Cca 17                                                                                                                                             |
| Logo options                                                      | Logo engraving                                                                                                                                     |
| Contact                                                           | STILMAT                                                                                                                                            |