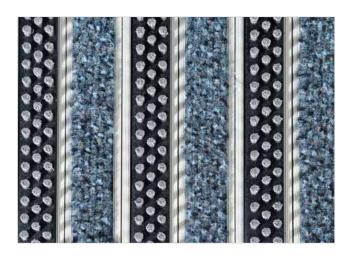

Code: MCBC

Mogul is economical aludoormat, which will fulfill your expectations for any entrance with low visitor frequency. The alternative system with closed design. It is a modern design aluminum doormat, with 18 mm height. Ideal for medium pit depth for picking up coarse dirt, fine dirt and moisture. The thorough brushes for extra cleaning effect and high quality dust control carpet. Suitable for internal use, for entrances with normal visitor frequency. Imagine your impressive entrance with MOGUL STILMAT doormat.

## **STILMAT MOGUL**

Lux Brush/Carpet - closed

Code: MCBC

| Model                                                             | MOGUL (Lux Brush & Carpet)                                                                                                                         |
|-------------------------------------------------------------------|----------------------------------------------------------------------------------------------------------------------------------------------------|
| Tread surface (inlay):                                            | Lux brushes recessed, robust and high quality dust control carpet,<br>durable and luxurious character. Made from 100% Polyamide. Weather-<br>proof |
| Ideal for                                                         | Coarse dirt, fine dirt and moisture                                                                                                                |
| Colors:                                                           | Black, Grey, Brown                                                                                                                                 |
| Version                                                           | Closed system                                                                                                                                      |
| Code                                                              | MCBC                                                                                                                                               |
| Approx. height (mm)                                               | 18                                                                                                                                                 |
| Entrance position                                                 | Covered outdoor areas, gateways, passages                                                                                                          |
| Zones: I – II - III                                               | Zone: II                                                                                                                                           |
| Load                                                              | Normal                                                                                                                                             |
| Footfall                                                          | Daily footfall up to 1000                                                                                                                          |
| Roll-over and drive-over capability:                              | Wheelchairs, Prams, Hand and Light shopping trolleys                                                                                               |
| Support chassis                                                   | Made from rigid aluminum                                                                                                                           |
| Aluminum material thickness (mm)                                  | 1.0                                                                                                                                                |
| Connection                                                        | Strong PVC connection strip, the entire width                                                                                                      |
| Standard profile clearance approx. (mm)                           | 0 mm closed system                                                                                                                                 |
| Slip resistance                                                   | Brush R13 - Carpet DS                                                                                                                              |
| Max width/profile length for each individual section (mm):        | 6000                                                                                                                                               |
| Max depth/walking depth for individual units (mm):                | Any                                                                                                                                                |
| Mat divisions as per factory standards or customer specifications | Recommended maximum mat weight of 45 kg                                                                                                            |
| Depth for individual units (mm):                                  | Cca 18                                                                                                                                             |
| Stationary load kg/100cm <sup>2</sup>                             | 1500                                                                                                                                               |
| Weight (kg/m²)                                                    | Cca 17                                                                                                                                             |
| Logo options                                                      | Logo engraving                                                                                                                                     |
| Contact                                                           | STILMAT                                                                                                                                            |