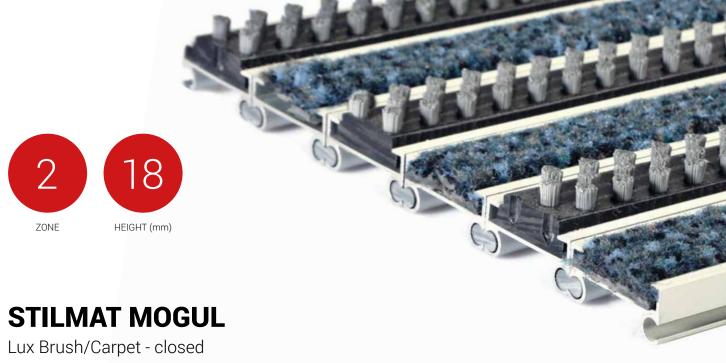

Code: MCBC

Mogul is economical aludoormat, which will fulfill your expectations for any entrance with low visitor frequency. The alternative system with closed design. It is a modern design aluminum doormat, with 18 mm height. Ideal for medium pit depth for picking up coarse dirt, fine dirt and moisture. The thorough brushes for extra cleaning effect and high quality dust control carpet. Suitable for internal use, for entrances with normal visitor frequency. Imagine your impressive entrance with MOGUL STILMAT doormat.

## **STILMAT MOGUL**

Lux Brush/Carpet - closed

Code: MCBC

| Model                                                             | MOGUL (Lux Brush & Carpet)                                                                                                                         |
|-------------------------------------------------------------------|----------------------------------------------------------------------------------------------------------------------------------------------------|
| Tread surface (inlay):                                            | Lux brushes recessed, robust and high quality dust control carpet,<br>durable and luxurious character. Made from 100% Polyamide. Weather-<br>proof |
| Ideal for                                                         | Coarse dirt, fine dirt and moisture                                                                                                                |
| Colors:                                                           | Black, Grey, Brown                                                                                                                                 |
| Version                                                           | Closed system                                                                                                                                      |
| Code                                                              | MCBC                                                                                                                                               |
| Approx. height (mm)                                               | 18                                                                                                                                                 |
| Entrance position                                                 | Covered outdoor areas, gateways, passages                                                                                                          |
| Zones: I – II - III                                               | Zone: II                                                                                                                                           |
| Load                                                              | Normal                                                                                                                                             |
| Footfall                                                          | Daily footfall up to 1000                                                                                                                          |
| Roll-over and drive-over capability:                              | Wheelchairs, Prams, Hand and Light shopping trolleys                                                                                               |
| Support chassis                                                   | Made from rigid aluminum                                                                                                                           |
| Aluminum material thickness (mm)                                  | 1.0                                                                                                                                                |
| Connection                                                        | Strong PVC connection strip, the entire width                                                                                                      |
| Standard profile clearance approx. (mm)                           | 0 mm closed system                                                                                                                                 |
| Slip resistance                                                   | Brush R13 - Carpet DS                                                                                                                              |
| Max width/profile length for each individual section (mm):        | 6000                                                                                                                                               |
| Max depth/walking depth for individual units (mm):                | Any                                                                                                                                                |
| Mat divisions as per factory standards or customer specifications | Recommended maximum mat weight of 45 kg                                                                                                            |
| Depth for individual units (mm):                                  | Cca 18                                                                                                                                             |
| Stationary load kg/100cm <sup>2</sup>                             | 1500                                                                                                                                               |
| Weight (kg/m²)                                                    | Cca 17                                                                                                                                             |
| Logo options                                                      | Logo engraving                                                                                                                                     |
| Contact                                                           | STILMAT                                                                                                                                            |