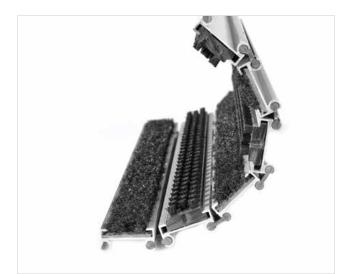

## Code: MOBC

| Model                                                             | MOGUL (Lux Brush & Carpet)                                                                                                                  |
|-------------------------------------------------------------------|---------------------------------------------------------------------------------------------------------------------------------------------|
| Tread surface (inlay):                                            | Lux brushes recessed, robust and high quality dust control carpet, durable and luxurious character. Made from 100% Polyamide. Weather-proof |
| Ideal for                                                         | Coarse dirt, fine dirt and moisture                                                                                                         |
| Colors:                                                           | Black, Grey, Brown                                                                                                                          |
| Version                                                           | Open system                                                                                                                                 |
| Code                                                              | MOBC                                                                                                                                        |
| Approx. height (mm)                                               | 18                                                                                                                                          |
| Entrance position                                                 | Covered outdoor areas, gateways, passages                                                                                                   |
| Zones: I – II - III                                               | Zone: II                                                                                                                                    |
| Load                                                              | Normal                                                                                                                                      |
| Footfall                                                          | Daily footfall up to 1000                                                                                                                   |
| Roll-over and drive-over capability:                              | Wheelchairs, Prams, Hand and Light shopping trolleys                                                                                        |
| Support chassis                                                   | Made from rigid aluminum, no under rubber                                                                                                   |
| Aluminum material thickness (mm)                                  | 1.0                                                                                                                                         |
| Connection                                                        | Strong and flexible PVC connection strip, the entire width                                                                                  |
| Standard profile clearance approx. (mm)                           | 5 mm (optional 3mm for automatic/revolving doors)                                                                                           |
| Slip resistance                                                   | Brush R13 - Carpet DS                                                                                                                       |
| Max width/profile length for each individual section (mm):        | 6000                                                                                                                                        |
| Max depth/walking depth for individual units (mm):                | Any                                                                                                                                         |
| Mat divisions as per factory standards or customer specifications | Recommended maximum mat weight of 45 kg                                                                                                     |
| Depth for individual units (mm):                                  | Cca 18                                                                                                                                      |
| Stationary load kg/100cm <sup>2</sup>                             | 1500                                                                                                                                        |
| Weight (kg/m²)                                                    | Cca 15                                                                                                                                      |
| Logo options                                                      | Logo engraving                                                                                                                              |
| Contact                                                           | STILMAT                                                                                                                                     |