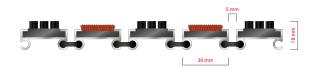

## Code: MOBC

| Model                                                             | MOGUL (Lux Brush & Carpet)                                                                                                                  |
|-------------------------------------------------------------------|---------------------------------------------------------------------------------------------------------------------------------------------|
| Tread surface (inlay):                                            | Lux brushes recessed, robust and high quality dust control carpet, durable and luxurious character. Made from 100% Polyamide. Weather-proof |
| Ideal for                                                         | Coarse dirt, fine dirt and moisture                                                                                                         |
| Colors:                                                           | Black, Grey, Brown                                                                                                                          |
| Version                                                           | Open system                                                                                                                                 |
| Code                                                              | MOBC                                                                                                                                        |
| Approx. height (mm)                                               | 18                                                                                                                                          |
| Entrance position                                                 | Covered outdoor areas, gateways, passages                                                                                                   |
| Zones: I – II - III                                               | Zone: II                                                                                                                                    |
| Load                                                              | Normal                                                                                                                                      |
| Footfall                                                          | Daily footfall up to 1000                                                                                                                   |
| Roll-over and drive-over capability:                              | Wheelchairs, Prams, Hand and Light shopping trolleys                                                                                        |
| Support chassis                                                   | Made from rigid aluminum, no under rubber                                                                                                   |
| Aluminum material thickness (mm)                                  | 1.0                                                                                                                                         |
| Connection                                                        | Strong and flexible PVC connection strip, the entire width                                                                                  |
| Standard profile clearance approx. (mm)                           | 5 mm (optional 3mm for automatic/revolving doors)                                                                                           |
| Slip resistance                                                   | Brush R13 - Carpet DS                                                                                                                       |
| Max width/profile length for each individual section (mm):        | 6000                                                                                                                                        |
| Max depth/walking depth for individual units (mm):                | Any                                                                                                                                         |
| Mat divisions as per factory standards or customer specifications | Recommended maximum mat weight of 45 kg                                                                                                     |
| Depth for individual units (mm):                                  | Cca 18                                                                                                                                      |
| Stationary load kg/100cm <sup>2</sup>                             | 1500                                                                                                                                        |
| Weight (kg/m²)                                                    | Cca 15                                                                                                                                      |
| Logo options                                                      | Logo engraving                                                                                                                              |
| Contact                                                           | STILMAT                                                                                                                                     |