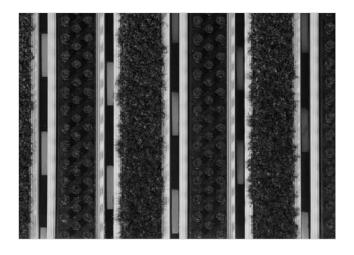

## **STILMAT MOGUL**

Lux Brush/Carpet - open

Code: MOBC

Mogul is economical aludoormat , which will fulfill your expectations for any entrance with low visitor frequency. It is a modern design aluminum doormat, with 18 mm height. Ideal for medium pit depth for picking up coarse dirt, fine dirt and moisture. The thorough brushes for an extra cleaning effect and high quality dust control carpet. Suitable for internal use, for entrances with normal visitor frequency. Imagine your impressive entrance with MOGUL STIL-MAT doormat.

## Code: MOBC

| Model                                                             | MOGUL (Lux Brush & Carpet)                                                                                                                  |
|-------------------------------------------------------------------|---------------------------------------------------------------------------------------------------------------------------------------------|
| Tread surface (inlay):                                            | Lux brushes recessed, robust and high quality dust control carpet, durable and luxurious character. Made from 100% Polyamide. Weather-proof |
| Ideal for                                                         | Coarse dirt, fine dirt and moisture                                                                                                         |
| Colors:                                                           | Black, Grey, Brown                                                                                                                          |
| Version                                                           | Open system                                                                                                                                 |
| Code                                                              | MOBC                                                                                                                                        |
| Approx. height (mm)                                               | 18                                                                                                                                          |
| Entrance position                                                 | Covered outdoor areas, gateways, passages                                                                                                   |
| Zones: I – II - III                                               | Zone: II                                                                                                                                    |
| Load                                                              | Normal                                                                                                                                      |
| Footfall                                                          | Daily footfall up to 1000                                                                                                                   |
| Roll-over and drive-over capability:                              | Wheelchairs, Prams, Hand and Light shopping trolleys                                                                                        |
| Support chassis                                                   | Made from rigid aluminum, no under rubber                                                                                                   |
| Aluminum material thickness (mm)                                  | 1.0                                                                                                                                         |
| Connection                                                        | Strong and flexible PVC connection strip, the entire width                                                                                  |
| Standard profile clearance approx. (mm)                           | 5 mm (optional 3mm for automatic/revolving doors)                                                                                           |
| Slip resistance                                                   | Brush R13 - Carpet DS                                                                                                                       |
| Max width/profile length for each individual section (mm):        | 6000                                                                                                                                        |
| Max depth/walking depth for individual units (mm):                | Any                                                                                                                                         |
| Mat divisions as per factory standards or customer specifications | Recommended maximum mat weight of 45 kg                                                                                                     |
| Depth for individual units (mm):                                  | Cca 18                                                                                                                                      |
| Stationary load kg/100cm <sup>2</sup>                             | 1500                                                                                                                                        |
| Weight (kg/m²)                                                    | Cca 15                                                                                                                                      |
| Logo options                                                      | Logo engraving                                                                                                                              |
| Contact                                                           | STILMAT                                                                                                                                     |