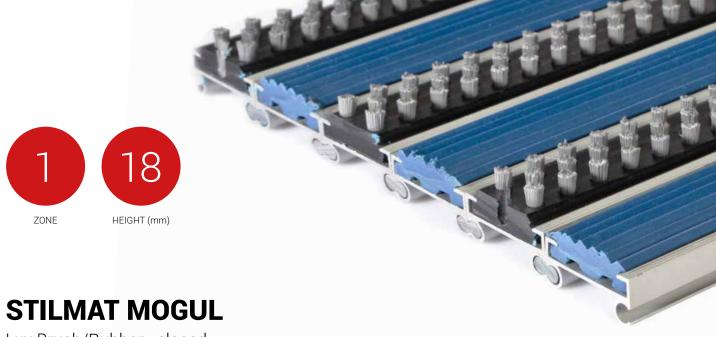

Lux Brush/Rubber - closed

**Code: MCBR** 

Mogul is economical aludoormat, which will fulfill your expectations for any entrance with low visitor frequency. The alternative system with closed design. It is a modern design aluminum doormat, with 18 mm height. Ideal for medium pit depth for picking up coarse dirt.. The thorough brushes for an extra cleaning effect and profiled rubber inserts. Suitable for outdoor use, for entrances with normal visitor frequency. Imagine your impressive entrance with MOGUL STILMAT doormat.

## **STILMAT MOGUL**

Lux Brush/Rubber - closed

Code: MCBR

| Model                                                             | MOGUL (Lux Brush & Rubber)                                              |
|-------------------------------------------------------------------|-------------------------------------------------------------------------|
| Tread surface (inlay):                                            | Lux brushes recessed, robust and profiled rubber inserts. Weather-proof |
| Ideal for                                                         | Coarse dirt                                                             |
| Colors:                                                           | Black, Grey, Brown                                                      |
| Version                                                           | Closed system                                                           |
| Code                                                              | MCBR                                                                    |
| Approx. height (mm)                                               | 18                                                                      |
| Entrance position                                                 | Outdoors                                                                |
| Zones: I – II - III                                               | Zone: I                                                                 |
| Load                                                              | Normal                                                                  |
| Footfall                                                          | Daily footfall up to 1000                                               |
| Roll-over and drive-over capability:                              | Wheelchairs, Prams, Hand and Light shopping trolleys                    |
| Support chassis                                                   | Made from rigid aluminum                                                |
| Aluminum material thickness (mm)                                  | 1.0                                                                     |
| Connection                                                        | Strong PVC connection strip, the entire width                           |
| Standard profile clearance approx. (mm)                           | 0 mm closed system                                                      |
| Slip resistance                                                   | Brush R13 - Rubber R12 wet, R13 dry                                     |
| Max width/profile length for each individual section (mm):        | 6000                                                                    |
| Max depth/walking depth for individual units (mm):                | Any                                                                     |
| Mat divisions as per factory standards or customer specifications | Recommended maximum mat weight of 45 kg                                 |
| Depth for individual units (mm):                                  | Cca 18                                                                  |
| Stationary load kg/100cm <sup>2</sup>                             | 1500                                                                    |
| Weight (kg/m²)                                                    | Cca 17                                                                  |
| Logo options                                                      | Logo engraving                                                          |
| Contact                                                           | STILMAT                                                                 |