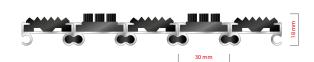

## **STILMAT MOGUL**

Lux Brush/Rubber - closed

Code: MCBR

| Model                                                             | MOGUL (Lux Brush & Rubber)                                              |
|-------------------------------------------------------------------|-------------------------------------------------------------------------|
| Tread surface (inlay):                                            | Lux brushes recessed, robust and profiled rubber inserts. Weather-proof |
| Ideal for                                                         | Coarse dirt                                                             |
| Colors:                                                           | Black, Grey, Brown                                                      |
| Version                                                           | Closed system                                                           |
| Code                                                              | MCBR                                                                    |
| Approx. height (mm)                                               | 18                                                                      |
| Entrance position                                                 | Outdoors                                                                |
| Zones: I – II - III                                               | Zone: I                                                                 |
| Load                                                              | Normal                                                                  |
| Footfall                                                          | Daily footfall up to 1000                                               |
| Roll-over and drive-over capability:                              | Wheelchairs, Prams, Hand and Light shopping trolleys                    |
| Support chassis                                                   | Made from rigid aluminum                                                |
| Aluminum material thickness (mm)                                  | 1.0                                                                     |
| Connection                                                        | Strong PVC connection strip, the entire width                           |
| Standard profile clearance approx. (mm)                           | 0 mm closed system                                                      |
| Slip resistance                                                   | Brush R13 - Rubber R12 wet, R13 dry                                     |
| Max width/profile length for each individual section (mm):        | 6000                                                                    |
| Max depth/walking depth for individual units (mm):                | Any                                                                     |
| Mat divisions as per factory standards or customer specifications | Recommended maximum mat weight of 45 kg                                 |
| Depth for individual units (mm):                                  | Cca 18                                                                  |
| Stationary load kg/100cm <sup>2</sup>                             | 1500                                                                    |
| Weight (kg/m²)                                                    | Cca 17                                                                  |
| Logo options                                                      | Logo engraving                                                          |
| Contact                                                           | STILMAT                                                                 |