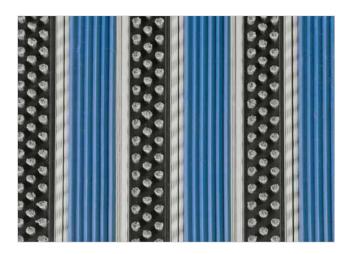

Lux Brush/Rubber - closed

**Code: MCBR** 

Mogul is economical aludoormat, which will fulfill your expectations for any entrance with low visitor frequency. The alternative system with closed design. It is a modern design aluminum doormat, with 18 mm height. Ideal for medium pit depth for picking up coarse dirt.. The thorough brushes for an extra cleaning effect and profiled rubber inserts. Suitable for outdoor use, for entrances with normal visitor frequency. Imagine your impressive entrance with MOGUL STILMAT doormat.

## **STILMAT MOGUL**

Lux Brush/Rubber - closed

Code: MCBR

| Model                                                             | MOGUL (Lux Brush & Rubber)                                              |
|-------------------------------------------------------------------|-------------------------------------------------------------------------|
| Tread surface (inlay):                                            | Lux brushes recessed, robust and profiled rubber inserts. Weather-proof |
| Ideal for                                                         | Coarse dirt                                                             |
| Colors:                                                           | Black, Grey, Brown                                                      |
| Version                                                           | Closed system                                                           |
| Code                                                              | MCBR                                                                    |
| Approx. height (mm)                                               | 18                                                                      |
| Entrance position                                                 | Outdoors                                                                |
| Zones: I – II - III                                               | Zone: I                                                                 |
| Load                                                              | Normal                                                                  |
| Footfall                                                          | Daily footfall up to 1000                                               |
| Roll-over and drive-over capability:                              | Wheelchairs, Prams, Hand and Light shopping trolleys                    |
| Support chassis                                                   | Made from rigid aluminum                                                |
| Aluminum material thickness (mm)                                  | 1.0                                                                     |
| Connection                                                        | Strong PVC connection strip, the entire width                           |
| Standard profile clearance approx. (mm)                           | 0 mm closed system                                                      |
| Slip resistance                                                   | Brush R13 - Rubber R12 wet, R13 dry                                     |
| Max width/profile length for each individual section (mm):        | 6000                                                                    |
| Max depth/walking depth for individual units (mm):                | Any                                                                     |
| Mat divisions as per factory standards or customer specifications | Recommended maximum mat weight of 45 kg                                 |
| Depth for individual units (mm):                                  | Cca 18                                                                  |
| Stationary load kg/100cm <sup>2</sup>                             | 1500                                                                    |
| Weight (kg/m²)                                                    | Cca 17                                                                  |
| Logo options                                                      | Logo engraving                                                          |
| Contact                                                           | STILMAT                                                                 |