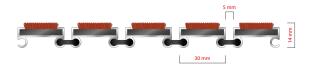

## **STILMAT MOGUL**

Carpet - open

Code: MOC

| Model                                                             | MOGUL (Carpet)                                                                                             |
|-------------------------------------------------------------------|------------------------------------------------------------------------------------------------------------|
| Tread surface (inlay):                                            | High quality dust control carpet, durable and luxurious character. Made from 100% Polyamide. Weather-proof |
| Ideal for                                                         | Fine dirt and moisture                                                                                     |
| Colors:                                                           | Black, Grey, Brown                                                                                         |
| Version                                                           | Open system                                                                                                |
| Code                                                              | MOC                                                                                                        |
| Approx. height (mm)                                               | 14                                                                                                         |
| Entrance position                                                 | Indoors                                                                                                    |
| Zones: I - II - III                                               | Zone: III                                                                                                  |
| Load                                                              | Normal                                                                                                     |
| Footfall                                                          | Daily footfall up to 1000                                                                                  |
| Roll-over and drive-over capability:                              | Wheelchairs, Prams, Hand and Light shopping trolleys                                                       |
| Support chassis                                                   | Made from rigid aluminum, no under rubber                                                                  |
| Aluminum material thickness (mm)                                  | 1.0                                                                                                        |
| Connection                                                        | Strong and flexible PVC connection strip, the entire width                                                 |
| Standard profile clearance approx. (mm)                           | 5 mm (optional 3mm for automatic/revolving doors)                                                          |
| Slip resistance                                                   | DS                                                                                                         |
| Max width/profile length for each individual section (mm):        | 6000                                                                                                       |
| Max depth/walking depth for individual units (mm):                | Any                                                                                                        |
| Mat divisions as per factory standards or customer specifications | Recommended maximum mat weight of 45 kg                                                                    |
| Depth for individual units (mm):                                  | Cca 14                                                                                                     |
| Stationary load kg/100cm <sup>2</sup>                             | 1500                                                                                                       |
| Weight (kg/m²)                                                    | Cca 15                                                                                                     |
| Logo options                                                      | Logo engraving                                                                                             |
| Contact                                                           | STILMAT                                                                                                    |