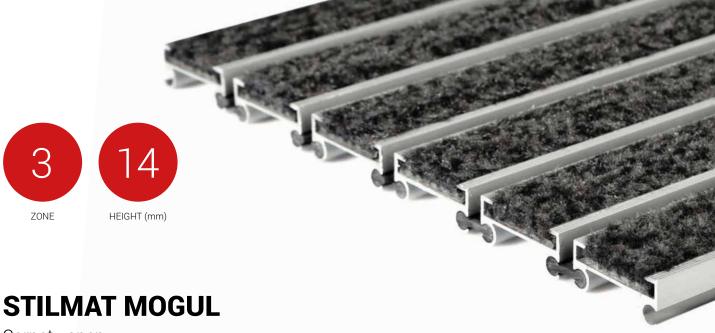

Carpet - open

Code: MOC

Mogul is economical aludoormat, which will fulfill your expectations for any entrance with low visitor frequency. It is a modern design aluminum doormat, with 14 mm height. Ideal for medium pit depth for picking up fine dirt and moisture, with high quality dust control carpet. Suitable for internal use, for entrances with normal visitor frequency. Imagine your impressive entrance with MOGUL STILMAT doormat.

## **STILMAT MOGUL**

Carpet - open

Code: MOC

| Model                                                             | MOGUL (Carpet)                                                                                             |
|-------------------------------------------------------------------|------------------------------------------------------------------------------------------------------------|
| Tread surface (inlay):                                            | High quality dust control carpet, durable and luxurious character. Made from 100% Polyamide. Weather-proof |
| Ideal for                                                         | Fine dirt and moisture                                                                                     |
| Colors:                                                           | Black, Grey, Brown                                                                                         |
| Version                                                           | Open system                                                                                                |
| Code                                                              | MOC                                                                                                        |
| Approx. height (mm)                                               | 14                                                                                                         |
| Entrance position                                                 | Indoors                                                                                                    |
| Zones: I - II - III                                               | Zone: III                                                                                                  |
| Load                                                              | Normal                                                                                                     |
| Footfall                                                          | Daily footfall up to 1000                                                                                  |
| Roll-over and drive-over capability:                              | Wheelchairs, Prams, Hand and Light shopping trolleys                                                       |
| Support chassis                                                   | Made from rigid aluminum, no under rubber                                                                  |
| Aluminum material thickness (mm)                                  | 1.0                                                                                                        |
| Connection                                                        | Strong and flexible PVC connection strip, the entire width                                                 |
| Standard profile clearance approx. (mm)                           | 5 mm (optional 3mm for automatic/revolving doors)                                                          |
| Slip resistance                                                   | DS                                                                                                         |
| Max width/profile length for each individual section (mm):        | 6000                                                                                                       |
| Max depth/walking depth for individual units (mm):                | Any                                                                                                        |
| Mat divisions as per factory standards or customer specifications | Recommended maximum mat weight of 45 kg                                                                    |
| Depth for individual units (mm):                                  | Cca 14                                                                                                     |
| Stationary load kg/100cm <sup>2</sup>                             | 1500                                                                                                       |
| Weight (kg/m²)                                                    | Cca 15                                                                                                     |
| Logo options                                                      | Logo engraving                                                                                             |
| Contact                                                           | STILMAT                                                                                                    |