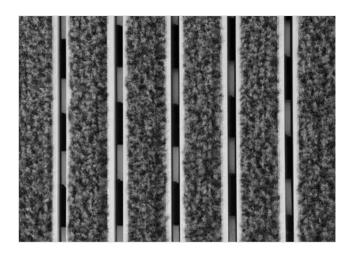

Carpet - open

Code: MOC

Mogul is economical aludoormat, which will fulfill your expectations for any entrance with low visitor frequency. It is a modern design aluminum doormat, with 14 mm height. Ideal for medium pit depth for picking up fine dirt and moisture, with high quality dust control carpet. Suitable for internal use, for entrances with normal visitor frequency. Imagine your impressive entrance with MOGUL STILMAT doormat.

## **STILMAT MOGUL**

Carpet - open

Code: MOC

| Model                                                             | MOGUL (Carpet)                                                                                             |
|-------------------------------------------------------------------|------------------------------------------------------------------------------------------------------------|
| Tread surface (inlay):                                            | High quality dust control carpet, durable and luxurious character. Made from 100% Polyamide. Weather-proof |
| Ideal for                                                         | Fine dirt and moisture                                                                                     |
| Colors:                                                           | Black, Grey, Brown                                                                                         |
| Version                                                           | Open system                                                                                                |
| Code                                                              | MOC                                                                                                        |
| Approx. height (mm)                                               | 14                                                                                                         |
| Entrance position                                                 | Indoors                                                                                                    |
| Zones: I - II - III                                               | Zone: III                                                                                                  |
| Load                                                              | Normal                                                                                                     |
| Footfall                                                          | Daily footfall up to 1000                                                                                  |
| Roll-over and drive-over capability:                              | Wheelchairs, Prams, Hand and Light shopping trolleys                                                       |
| Support chassis                                                   | Made from rigid aluminum, no under rubber                                                                  |
| Aluminum material thickness (mm)                                  | 1.0                                                                                                        |
| Connection                                                        | Strong and flexible PVC connection strip, the entire width                                                 |
| Standard profile clearance approx. (mm)                           | 5 mm (optional 3mm for automatic/revolving doors)                                                          |
| Slip resistance                                                   | DS                                                                                                         |
| Max width/profile length for each individual section (mm):        | 6000                                                                                                       |
| Max depth/walking depth for individual units (mm):                | Any                                                                                                        |
| Mat divisions as per factory standards or customer specifications | Recommended maximum mat weight of 45 kg                                                                    |
| Depth for individual units (mm):                                  | Cca 14                                                                                                     |
| Stationary load kg/100cm <sup>2</sup>                             | 1500                                                                                                       |
| Weight (kg/m²)                                                    | Cca 15                                                                                                     |
| Logo options                                                      | Logo engraving                                                                                             |
| Contact                                                           | STILMAT                                                                                                    |