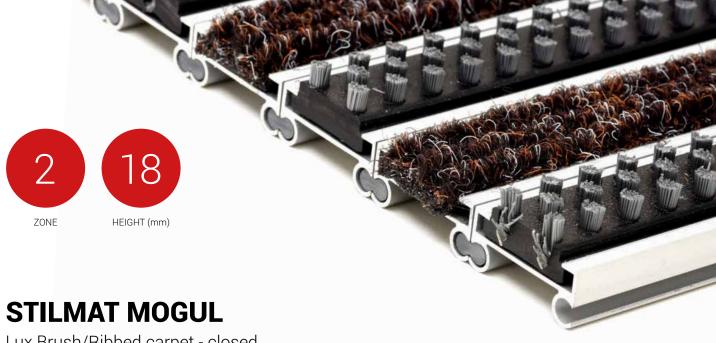

Lux Brush/Ribbed carpet - closed

Code: MCBL

Mogul is economical aludoormat, which will fulfill your expectations for any entrance with low visitor frequency. The alternative system with closed design. It is a modern design aluminum doormat, with 18 mm height. Ideal for medium pit depth for picking up coarse dirt, fine dirt and moisture. The thorough brushes for extra cleaning effect and high quality ribbed carpet. Suitable for internal use, for entrances with normal visitor frequency. Imagine your impressive entrance with MOGUL STILMAT doormat.

## **STILMAT MOGUL**

Lux Brush/Ribbed carpet - closed

Code: MCBL

| Model                                                             | MOGUL (Lux Brush & Ribbed Carpet)                                                                                                                                                   |
|-------------------------------------------------------------------|-------------------------------------------------------------------------------------------------------------------------------------------------------------------------------------|
| Tread surface (inlay):                                            | Lux brushes recessed, robust and High quality ribbed carpet for Public buildings (A+EFL), durable and luxurious character. Made from 100% Polyamide with gel backing. Weather-proof |
| Ideal for                                                         | Coarse dirt, fine dirt and moisture                                                                                                                                                 |
| Colors:                                                           | Black, Grey, Brown                                                                                                                                                                  |
| Version                                                           | Closed system                                                                                                                                                                       |
| Code                                                              | MCBL                                                                                                                                                                                |
| Approx. height (mm)                                               | 18                                                                                                                                                                                  |
| Entrance position                                                 | Covered outdoor areas, gateways, passages                                                                                                                                           |
| Zones: I - II - III                                               | Zone: II                                                                                                                                                                            |
| Load                                                              | Normal                                                                                                                                                                              |
| Footfall                                                          | Daily footfall up to 1000                                                                                                                                                           |
| Roll-over and drive-over capability:                              | Wheelchairs, Prams, Hand and Light shopping trolleys                                                                                                                                |
| Support chassis                                                   | Made from rigid aluminum                                                                                                                                                            |
| Aluminum material thickness (mm)                                  | 1.0                                                                                                                                                                                 |
| Connection                                                        | Strong PVC connection strip, the entire width                                                                                                                                       |
| Standard profile clearance approx. (mm)                           | 0 mm closed system                                                                                                                                                                  |
| Slip resistance                                                   | Brush R13 - Ribbed carpet DS                                                                                                                                                        |
| Max width/profile length for each individual section (mm):        | 6000                                                                                                                                                                                |
| Max depth/walking depth for individual units (mm):                | Any                                                                                                                                                                                 |
| Mat divisions as per factory standards or customer specifications | Recommended maximum mat weight of 45 kg                                                                                                                                             |
| Depth for individual units (mm):                                  | Cca 18                                                                                                                                                                              |
| Stationary load kg/100cm²                                         | 1500                                                                                                                                                                                |
| Weight (kg/m²)                                                    | Cca 17                                                                                                                                                                              |
| Logo options                                                      | Logo engraving                                                                                                                                                                      |
| Contact                                                           | STILMAT                                                                                                                                                                             |