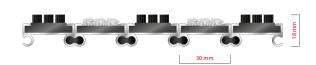

Lux Brush/Ribbed carpet - closed

Code: MCBL

Mogul is economical aludoormat, which will fulfill your expectations for any entrance with low visitor frequency. The alternative system with closed design. It is a modern design aluminum doormat, with 18 mm height. Ideal for medium pit depth for picking up coarse dirt, fine dirt and moisture. The thorough brushes for extra cleaning effect and high quality ribbed carpet. Suitable for internal use, for entrances with normal visitor frequency. Imagine your impressive entrance with MOGUL STILMAT doormat.

## **STILMAT MOGUL**

Lux Brush/Ribbed carpet - closed

Code: MCBL

| Model                                                             | MOGUL (Lux Brush & Ribbed Carpet)                                                                                                                                                   |
|-------------------------------------------------------------------|-------------------------------------------------------------------------------------------------------------------------------------------------------------------------------------|
| Tread surface (inlay):                                            | Lux brushes recessed, robust and High quality ribbed carpet for Public buildings (A+EFL), durable and luxurious character. Made from 100% Polyamide with gel backing. Weather-proof |
| Ideal for                                                         | Coarse dirt, fine dirt and moisture                                                                                                                                                 |
| Colors:                                                           | Black, Grey, Brown                                                                                                                                                                  |
| Version                                                           | Closed system                                                                                                                                                                       |
| Code                                                              | MCBL                                                                                                                                                                                |
| Approx. height (mm)                                               | 18                                                                                                                                                                                  |
| Entrance position                                                 | Covered outdoor areas, gateways, passages                                                                                                                                           |
| Zones: I - II - III                                               | Zone: II                                                                                                                                                                            |
| Load                                                              | Normal                                                                                                                                                                              |
| Footfall                                                          | Daily footfall up to 1000                                                                                                                                                           |
| Roll-over and drive-over capability:                              | Wheelchairs, Prams, Hand and Light shopping trolleys                                                                                                                                |
| Support chassis                                                   | Made from rigid aluminum                                                                                                                                                            |
| Aluminum material thickness (mm)                                  | 1.0                                                                                                                                                                                 |
| Connection                                                        | Strong PVC connection strip, the entire width                                                                                                                                       |
| Standard profile clearance approx. (mm)                           | 0 mm closed system                                                                                                                                                                  |
| Slip resistance                                                   | Brush R13 - Ribbed carpet DS                                                                                                                                                        |
| Max width/profile length for each individual section (mm):        | 6000                                                                                                                                                                                |
| Max depth/walking depth for individual units (mm):                | Any                                                                                                                                                                                 |
| Mat divisions as per factory standards or customer specifications | Recommended maximum mat weight of 45 kg                                                                                                                                             |
| Depth for individual units (mm):                                  | Cca 18                                                                                                                                                                              |
| Stationary load kg/100cm²                                         | 1500                                                                                                                                                                                |
| Weight (kg/m²)                                                    | Cca 17                                                                                                                                                                              |
| Logo options                                                      | Logo engraving                                                                                                                                                                      |
| Contact                                                           | STILMAT                                                                                                                                                                             |