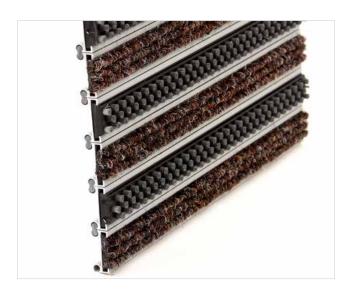

Lux Brush/Ribbed carpet - closed

Code: MCBL

Mogul is economical aludoormat, which will fulfill your expectations for any entrance with low visitor frequency. The alternative system with closed design. It is a modern design aluminum doormat, with 18 mm height. Ideal for medium pit depth for picking up coarse dirt, fine dirt and moisture. The thorough brushes for extra cleaning effect and high quality ribbed carpet. Suitable for internal use, for entrances with normal visitor frequency. Imagine your impressive entrance with MOGUL STILMAT doormat.

## **STILMAT MOGUL**

Lux Brush/Ribbed carpet - closed

Code: MCBL

| Model                                                             | MOGUL (Lux Brush & Ribbed Carpet)                                                                                                                                                   |
|-------------------------------------------------------------------|-------------------------------------------------------------------------------------------------------------------------------------------------------------------------------------|
| Tread surface (inlay):                                            | Lux brushes recessed, robust and High quality ribbed carpet for Public buildings (A+EFL), durable and luxurious character. Made from 100% Polyamide with gel backing. Weather-proof |
| Ideal for                                                         | Coarse dirt, fine dirt and moisture                                                                                                                                                 |
| Colors:                                                           | Black, Grey, Brown                                                                                                                                                                  |
| Version                                                           | Closed system                                                                                                                                                                       |
| Code                                                              | MCBL                                                                                                                                                                                |
| Approx. height (mm)                                               | 18                                                                                                                                                                                  |
| Entrance position                                                 | Covered outdoor areas, gateways, passages                                                                                                                                           |
| Zones: I - II - III                                               | Zone: II                                                                                                                                                                            |
| Load                                                              | Normal                                                                                                                                                                              |
| Footfall                                                          | Daily footfall up to 1000                                                                                                                                                           |
| Roll-over and drive-over capability:                              | Wheelchairs, Prams, Hand and Light shopping trolleys                                                                                                                                |
| Support chassis                                                   | Made from rigid aluminum                                                                                                                                                            |
| Aluminum material thickness (mm)                                  | 1.0                                                                                                                                                                                 |
| Connection                                                        | Strong PVC connection strip, the entire width                                                                                                                                       |
| Standard profile clearance approx. (mm)                           | 0 mm closed system                                                                                                                                                                  |
| Slip resistance                                                   | Brush R13 - Ribbed carpet DS                                                                                                                                                        |
| Max width/profile length for each individual section (mm):        | 6000                                                                                                                                                                                |
| Max depth/walking depth for individual units (mm):                | Any                                                                                                                                                                                 |
| Mat divisions as per factory standards or customer specifications | Recommended maximum mat weight of 45 kg                                                                                                                                             |
| Depth for individual units (mm):                                  | Cca 18                                                                                                                                                                              |
| Stationary load kg/100cm²                                         | 1500                                                                                                                                                                                |
| Weight (kg/m²)                                                    | Cca 17                                                                                                                                                                              |
| Logo options                                                      | Logo engraving                                                                                                                                                                      |
| Contact                                                           | STILMAT                                                                                                                                                                             |