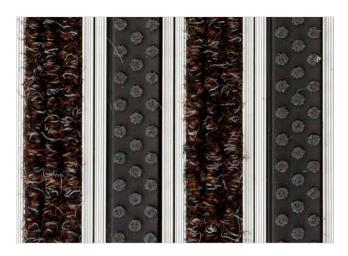

Lux Brush/Ribbed carpet - closed

Code: MCBL

Mogul is economical aludoormat, which will fulfill your expectations for any entrance with low visitor frequency. The alternative system with closed design. It is a modern design aluminum doormat, with 18 mm height. Ideal for medium pit depth for picking up coarse dirt, fine dirt and moisture. The thorough brushes for extra cleaning effect and high quality ribbed carpet. Suitable for internal use, for entrances with normal visitor frequency. Imagine your impressive entrance with MOGUL STILMAT doormat.

## **STILMAT MOGUL**

Lux Brush/Ribbed carpet - closed

Code: MCBL

| Model                                                             | MOGUL (Lux Brush & Ribbed Carpet)                                                                                                                                                   |
|-------------------------------------------------------------------|-------------------------------------------------------------------------------------------------------------------------------------------------------------------------------------|
| Tread surface (inlay):                                            | Lux brushes recessed, robust and High quality ribbed carpet for Public buildings (A+EFL), durable and luxurious character. Made from 100% Polyamide with gel backing. Weather-proof |
| Ideal for                                                         | Coarse dirt, fine dirt and moisture                                                                                                                                                 |
| Colors:                                                           | Black, Grey, Brown                                                                                                                                                                  |
| Version                                                           | Closed system                                                                                                                                                                       |
| Code                                                              | MCBL                                                                                                                                                                                |
| Approx. height (mm)                                               | 18                                                                                                                                                                                  |
| Entrance position                                                 | Covered outdoor areas, gateways, passages                                                                                                                                           |
| Zones: I - II - III                                               | Zone: II                                                                                                                                                                            |
| Load                                                              | Normal                                                                                                                                                                              |
| Footfall                                                          | Daily footfall up to 1000                                                                                                                                                           |
| Roll-over and drive-over capability:                              | Wheelchairs, Prams, Hand and Light shopping trolleys                                                                                                                                |
| Support chassis                                                   | Made from rigid aluminum                                                                                                                                                            |
| Aluminum material thickness (mm)                                  | 1.0                                                                                                                                                                                 |
| Connection                                                        | Strong PVC connection strip, the entire width                                                                                                                                       |
| Standard profile clearance approx. (mm)                           | 0 mm closed system                                                                                                                                                                  |
| Slip resistance                                                   | Brush R13 - Ribbed carpet DS                                                                                                                                                        |
| Max width/profile length for each individual section (mm):        | 6000                                                                                                                                                                                |
| Max depth/walking depth for individual units (mm):                | Any                                                                                                                                                                                 |
| Mat divisions as per factory standards or customer specifications | Recommended maximum mat weight of 45 kg                                                                                                                                             |
| Depth for individual units (mm):                                  | Cca 18                                                                                                                                                                              |
| Stationary load kg/100cm²                                         | 1500                                                                                                                                                                                |
| Weight (kg/m²)                                                    | Cca 17                                                                                                                                                                              |
| Logo options                                                      | Logo engraving                                                                                                                                                                      |
| Contact                                                           | STILMAT                                                                                                                                                                             |