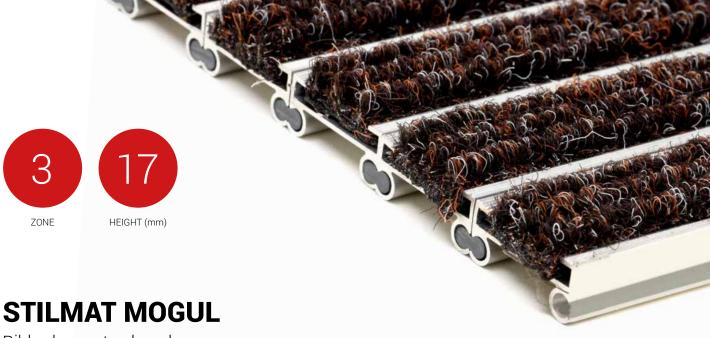

Ribbed carpet - closed

Code: MCL

Mogul is economical aludoormat, which will fulfill your expectations for any entrance with low visitor frequency. The alternative system with closed design. It is a modern aluminum doormat, with 17 mm height. Ideal for medium pit depth for picking up fine dirt and moisture, with high quality ribbed carpet. Suitable for internal use, for entrances with normal visitor frequency. Imagine your impressive entrance with MOGUL STILMAT doormat.

## **STILMAT MOGUL**

Ribbed carpet - closed

Code: MCL

| Model                                                             | MOGUL (Ribbed carpet)                                                                                                                             |
|-------------------------------------------------------------------|---------------------------------------------------------------------------------------------------------------------------------------------------|
| Tread surface (inlay):                                            | High quality ribbed carpet for Public buildings (A+EFL), durable and luxurious character. Made from 100% Polyamide with gel backing. Weatherproof |
| Ideal for                                                         | Fine dirt and moisture                                                                                                                            |
| Colors:                                                           | Black, Grey, Brown                                                                                                                                |
| Version                                                           | Closed system                                                                                                                                     |
| Code                                                              | MCL                                                                                                                                               |
| Approx. height (mm)                                               | 17                                                                                                                                                |
| Entrance position                                                 | Indoors                                                                                                                                           |
| Zones: I - II - III                                               | Zone: III                                                                                                                                         |
| Load                                                              | Normal                                                                                                                                            |
| Footfall                                                          | Daily footfall up to 1000                                                                                                                         |
| Roll-over and drive-over capability:                              | Wheelchairs, Prams, Hand and Light shopping trolleys                                                                                              |
| Support chassis                                                   | Made from rigid aluminum                                                                                                                          |
| Aluminum material thickness (mm)                                  | 1.0                                                                                                                                               |
| Connection                                                        | Strong PVC connection strip, the entire width                                                                                                     |
| Standard profile clearance approx. (mm)                           | 0 mm closed system                                                                                                                                |
| Slip resistance                                                   | DS                                                                                                                                                |
| Max width/profile length for each individual section (mm):        | 6000                                                                                                                                              |
| Max depth/walking depth for individual units (mm):                | Any                                                                                                                                               |
| Mat divisions as per factory standards or customer specifications | Recommended maximum mat weight of 45 kg                                                                                                           |
| Depth for individual units (mm):                                  | Cca 17                                                                                                                                            |
| Stationary load kg/100cm <sup>2</sup>                             | 1500                                                                                                                                              |
| Weight (kg/m²)                                                    | Cca 17                                                                                                                                            |
| Logo options                                                      | Logo engraving                                                                                                                                    |
| Contact                                                           | STILMAT                                                                                                                                           |