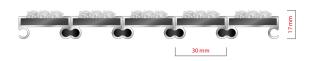

## **STILMAT MOGUL**

Ribbed carpet - closed

Code: MCL

| Model                                                             | MOGUL (Ribbed carpet)                                                                                                                             |
|-------------------------------------------------------------------|---------------------------------------------------------------------------------------------------------------------------------------------------|
| Tread surface (inlay):                                            | High quality ribbed carpet for Public buildings (A+EFL), durable and luxurious character. Made from 100% Polyamide with gel backing. Weatherproof |
| Ideal for                                                         | Fine dirt and moisture                                                                                                                            |
| Colors:                                                           | Black, Grey, Brown                                                                                                                                |
| Version                                                           | Closed system                                                                                                                                     |
| Code                                                              | MCL                                                                                                                                               |
| Approx. height (mm)                                               | 17                                                                                                                                                |
| Entrance position                                                 | Indoors                                                                                                                                           |
| Zones: I - II - III                                               | Zone: III                                                                                                                                         |
| Load                                                              | Normal                                                                                                                                            |
| Footfall                                                          | Daily footfall up to 1000                                                                                                                         |
| Roll-over and drive-over capability:                              | Wheelchairs, Prams, Hand and Light shopping trolleys                                                                                              |
| Support chassis                                                   | Made from rigid aluminum                                                                                                                          |
| Aluminum material thickness (mm)                                  | 1.0                                                                                                                                               |
| Connection                                                        | Strong PVC connection strip, the entire width                                                                                                     |
| Standard profile clearance approx. (mm)                           | 0 mm closed system                                                                                                                                |
| Slip resistance                                                   | DS                                                                                                                                                |
| Max width/profile length for each individual section (mm):        | 6000                                                                                                                                              |
| Max depth/walking depth for individual units (mm):                | Any                                                                                                                                               |
| Mat divisions as per factory standards or customer specifications | Recommended maximum mat weight of 45 kg                                                                                                           |
| Depth for individual units (mm):                                  | Cca 17                                                                                                                                            |
| Stationary load kg/100cm <sup>2</sup>                             | 1500                                                                                                                                              |
| Weight (kg/m²)                                                    | Cca 17                                                                                                                                            |
| Logo options                                                      | Logo engraving                                                                                                                                    |
| Contact                                                           | STILMAT                                                                                                                                           |