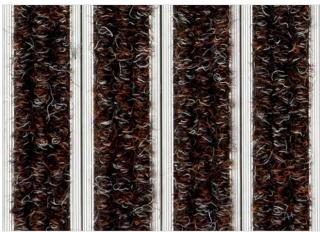

Ribbed carpet - closed

Code: MCL

Mogul is economical aludoormat, which will fulfill your expectations for any entrance with low visitor frequency. The alternative system with closed design. It is a modern aluminum doormat, with 17 mm height. Ideal for medium pit depth for picking up fine dirt and moisture, with high quality ribbed carpet. Suitable for internal use, for entrances with normal visitor frequency. Imagine your impressive entrance with MOGUL STILMAT doormat.

## **STILMAT MOGUL**

Ribbed carpet - closed

Code: MCL

| Model                                                             | MOGUL (Ribbed carpet)                                                                                                                             |
|-------------------------------------------------------------------|---------------------------------------------------------------------------------------------------------------------------------------------------|
| Tread surface (inlay):                                            | High quality ribbed carpet for Public buildings (A+EFL), durable and luxurious character. Made from 100% Polyamide with gel backing. Weatherproof |
| Ideal for                                                         | Fine dirt and moisture                                                                                                                            |
| Colors:                                                           | Black, Grey, Brown                                                                                                                                |
| Version                                                           | Closed system                                                                                                                                     |
| Code                                                              | MCL                                                                                                                                               |
| Approx. height (mm)                                               | 17                                                                                                                                                |
| Entrance position                                                 | Indoors                                                                                                                                           |
| Zones: I - II - III                                               | Zone: III                                                                                                                                         |
| Load                                                              | Normal                                                                                                                                            |
| Footfall                                                          | Daily footfall up to 1000                                                                                                                         |
| Roll-over and drive-over capability:                              | Wheelchairs, Prams, Hand and Light shopping trolleys                                                                                              |
| Support chassis                                                   | Made from rigid aluminum                                                                                                                          |
| Aluminum material thickness (mm)                                  | 1.0                                                                                                                                               |
| Connection                                                        | Strong PVC connection strip, the entire width                                                                                                     |
| Standard profile clearance approx. (mm)                           | 0 mm closed system                                                                                                                                |
| Slip resistance                                                   | DS                                                                                                                                                |
| Max width/profile length for each individual section (mm):        | 6000                                                                                                                                              |
| Max depth/walking depth for individual units (mm):                | Any                                                                                                                                               |
| Mat divisions as per factory standards or customer specifications | Recommended maximum mat weight of 45 kg                                                                                                           |
| Depth for individual units (mm):                                  | Cca 17                                                                                                                                            |
| Stationary load kg/100cm <sup>2</sup>                             | 1500                                                                                                                                              |
| Weight (kg/m²)                                                    | Cca 17                                                                                                                                            |
| Logo options                                                      | Logo engraving                                                                                                                                    |
| Contact                                                           | STILMAT                                                                                                                                           |