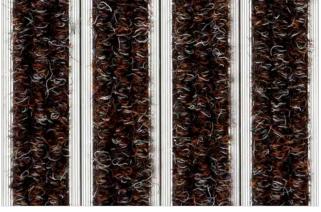

Ribbed carpet - closed

Code: MCL

Mogul is economical aludoormat, which will fulfill your expectations for any entrance with low visitor frequency. The alternative system with closed design. It is a modern aluminum doormat, with 17 mm height. Ideal for medium pit depth for picking up fine dirt and moisture, with high quality ribbed carpet. Suitable for internal use, for entrances with normal visitor frequency. Imagine your impressive entrance with MOGUL STILMAT doormat.

## **STILMAT MOGUL**

Ribbed carpet - closed

Code: MCL

| Model                                                             | MOGUL (Ribbed carpet)                                                                                                                             |
|-------------------------------------------------------------------|---------------------------------------------------------------------------------------------------------------------------------------------------|
| Tread surface (inlay):                                            | High quality ribbed carpet for Public buildings (A+EFL), durable and luxurious character. Made from 100% Polyamide with gel backing. Weatherproof |
| Ideal for                                                         | Fine dirt and moisture                                                                                                                            |
| Colors:                                                           | Black, Grey, Brown                                                                                                                                |
| Version                                                           | Closed system                                                                                                                                     |
| Code                                                              | MCL                                                                                                                                               |
| Approx. height (mm)                                               | 17                                                                                                                                                |
| Entrance position                                                 | Indoors                                                                                                                                           |
| Zones: I - II - III                                               | Zone: III                                                                                                                                         |
| Load                                                              | Normal                                                                                                                                            |
| Footfall                                                          | Daily footfall up to 1000                                                                                                                         |
| Roll-over and drive-over capability:                              | Wheelchairs, Prams, Hand and Light shopping trolleys                                                                                              |
| Support chassis                                                   | Made from rigid aluminum                                                                                                                          |
| Aluminum material thickness (mm)                                  | 1.0                                                                                                                                               |
| Connection                                                        | Strong PVC connection strip, the entire width                                                                                                     |
| Standard profile clearance approx. (mm)                           | 0 mm closed system                                                                                                                                |
| Slip resistance                                                   | DS                                                                                                                                                |
| Max width/profile length for each individual section (mm):        | 6000                                                                                                                                              |
| Max depth/walking depth for individual units (mm):                | Any                                                                                                                                               |
| Mat divisions as per factory standards or customer specifications | Recommended maximum mat weight of 45 kg                                                                                                           |
| Depth for individual units (mm):                                  | Cca 17                                                                                                                                            |
| Stationary load kg/100cm <sup>2</sup>                             | 1500                                                                                                                                              |
| Weight (kg/m²)                                                    | Cca 17                                                                                                                                            |
| Logo options                                                      | Logo engraving                                                                                                                                    |
| Contact                                                           | STILMAT                                                                                                                                           |