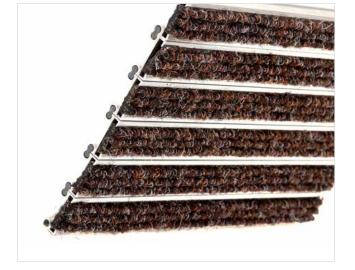

Ribbed carpet - closed

Code: MCL

Mogul is economical aludoormat, which will fulfill your expectations for any entrance with low visitor frequency. The alternative system with closed design. It is a modern aluminum doormat, with 17 mm height. Ideal for medium pit depth for picking up fine dirt and moisture, with high quality ribbed carpet. Suitable for internal use, for entrances with normal visitor frequency. Imagine your impressive entrance with MOGUL STILMAT doormat.

## **STILMAT MOGUL**

Ribbed carpet - closed

Code: MCL

| Model                                                             | MOGUL (Ribbed carpet)                                                                                                                             |
|-------------------------------------------------------------------|---------------------------------------------------------------------------------------------------------------------------------------------------|
| Tread surface (inlay):                                            | High quality ribbed carpet for Public buildings (A+EFL), durable and luxurious character. Made from 100% Polyamide with gel backing. Weatherproof |
| Ideal for                                                         | Fine dirt and moisture                                                                                                                            |
| Colors:                                                           | Black, Grey, Brown                                                                                                                                |
| Version                                                           | Closed system                                                                                                                                     |
| Code                                                              | MCL                                                                                                                                               |
| Approx. height (mm)                                               | 17                                                                                                                                                |
| Entrance position                                                 | Indoors                                                                                                                                           |
| Zones: I - II - III                                               | Zone: III                                                                                                                                         |
| Load                                                              | Normal                                                                                                                                            |
| Footfall                                                          | Daily footfall up to 1000                                                                                                                         |
| Roll-over and drive-over capability:                              | Wheelchairs, Prams, Hand and Light shopping trolleys                                                                                              |
| Support chassis                                                   | Made from rigid aluminum                                                                                                                          |
| Aluminum material thickness (mm)                                  | 1.0                                                                                                                                               |
| Connection                                                        | Strong PVC connection strip, the entire width                                                                                                     |
| Standard profile clearance approx. (mm)                           | 0 mm closed system                                                                                                                                |
| Slip resistance                                                   | DS                                                                                                                                                |
| Max width/profile length for each individual section (mm):        | 6000                                                                                                                                              |
| Max depth/walking depth for individual units (mm):                | Any                                                                                                                                               |
| Mat divisions as per factory standards or customer specifications | Recommended maximum mat weight of 45 kg                                                                                                           |
| Depth for individual units (mm):                                  | Cca 17                                                                                                                                            |
| Stationary load kg/100cm <sup>2</sup>                             | 1500                                                                                                                                              |
| Weight (kg/m²)                                                    | Cca 17                                                                                                                                            |
| Logo options                                                      | Logo engraving                                                                                                                                    |
| Contact                                                           | STILMAT                                                                                                                                           |