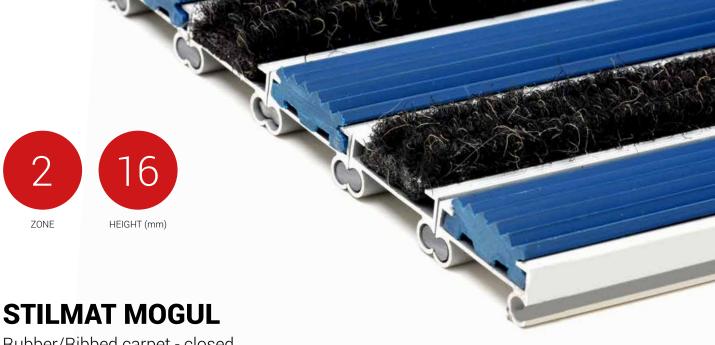

Rubber/Ribbed carpet - closed

Code: MCRL

Mogul is economical aludoormat, which will fulfill your expectations for any entrance with low visitor frequency. The alternative system with closed design. It is a modern aluminum doormat, with 16 mm height, profiled rubber inserts and high quality ribbed carpet. Ideal for medium pit depth for picking up coarse dirt, fine dirt and moisture. Suitable for internal use, for entrances with normal visitor frequency. Imagine your impressive entrance with MOGUL STILMAT doormat.

## **STILMAT MOGUL**

Rubber/Ribbed carpet - closed

Code: MCRL

| Tread surface (inlay):  Profiled rubber inserts and high quality dust control carpet, durable a luxurious character. Made from 100% Polyamide. Weather-proof  Ideal for  Coarse dirt, fine dirt and moisture | nd |
|--------------------------------------------------------------------------------------------------------------------------------------------------------------------------------------------------------------|----|
| ·                                                                                                                                                                                                            |    |
|                                                                                                                                                                                                              |    |
| Colors: Black, Grey, Brown                                                                                                                                                                                   |    |
| Version Closed system                                                                                                                                                                                        |    |
| Code MCRL                                                                                                                                                                                                    |    |
|                                                                                                                                                                                                              |    |
| Approx. height (mm) 16                                                                                                                                                                                       |    |
| Entrance position Covered outdoor areas, gateways, passages                                                                                                                                                  |    |
| Zones: I – II - III Zone: II                                                                                                                                                                                 |    |
| Load Normal                                                                                                                                                                                                  |    |
| Footfall up to 1000                                                                                                                                                                                          |    |
| Roll-over and drive-over capability: Wheelchairs, Prams, Hand and Light shopping trolleys                                                                                                                    |    |
| Support chassis Made from rigid aluminum                                                                                                                                                                     |    |
| Aluminum material thickness (mm) 1.0                                                                                                                                                                         |    |
| Connection Strong PVC connection strip, the entire width                                                                                                                                                     |    |
| Standard profile clearance approx. (mm) 0 mm closed system                                                                                                                                                   |    |
| Slip resistance Rubber R12 wet, R13 dry - Ribbed carpet DS                                                                                                                                                   |    |
| Max width/profile length for each individual section (mm):  6000                                                                                                                                             |    |
| Max depth/walking depth for individual units (mm):                                                                                                                                                           |    |
| Mat divisions as per factory standards or customer specifications  Recommended maximum mat weight of 45 kg                                                                                                   |    |
| Depth for individual units (mm): Cca 16                                                                                                                                                                      |    |
| Stationary load kg/100cm <sup>2</sup> 1500                                                                                                                                                                   |    |
| Weight (kg/m²) Cca 17                                                                                                                                                                                        |    |
| Logo options Logo engraving                                                                                                                                                                                  |    |
| Contact                                                                                                                                                                                                      |    |