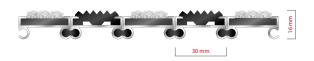

## **STILMAT MOGUL**

Rubber/Ribbed carpet - closed

Code: MCRL

| Tread surface (inlay):  Profiled rubber inserts and high quality dust control carpet, durable a luxurious character. Made from 100% Polyamide. Weather-proof  Ideal for  Coarse dirt, fine dirt and moisture | nd |
|--------------------------------------------------------------------------------------------------------------------------------------------------------------------------------------------------------------|----|
| ·                                                                                                                                                                                                            |    |
|                                                                                                                                                                                                              |    |
| Colors: Black, Grey, Brown                                                                                                                                                                                   |    |
| Version Closed system                                                                                                                                                                                        |    |
| Code MCRL                                                                                                                                                                                                    |    |
|                                                                                                                                                                                                              |    |
| Approx. height (mm) 16                                                                                                                                                                                       |    |
| Entrance position Covered outdoor areas, gateways, passages                                                                                                                                                  |    |
| Zones: I – II - III Zone: II                                                                                                                                                                                 |    |
| Load Normal                                                                                                                                                                                                  |    |
| Footfall up to 1000                                                                                                                                                                                          |    |
| Roll-over and drive-over capability: Wheelchairs, Prams, Hand and Light shopping trolleys                                                                                                                    |    |
| Support chassis Made from rigid aluminum                                                                                                                                                                     |    |
| Aluminum material thickness (mm) 1.0                                                                                                                                                                         |    |
| Connection Strong PVC connection strip, the entire width                                                                                                                                                     |    |
| Standard profile clearance approx. (mm) 0 mm closed system                                                                                                                                                   |    |
| Slip resistance Rubber R12 wet, R13 dry - Ribbed carpet DS                                                                                                                                                   |    |
| Max width/profile length for each individual section (mm):  6000                                                                                                                                             |    |
| Max depth/walking depth for individual units (mm):                                                                                                                                                           |    |
| Mat divisions as per factory standards or customer specifications  Recommended maximum mat weight of 45 kg                                                                                                   |    |
| Depth for individual units (mm): Cca 16                                                                                                                                                                      |    |
| Stationary load kg/100cm <sup>2</sup> 1500                                                                                                                                                                   |    |
| Weight (kg/m²) Cca 17                                                                                                                                                                                        |    |
| Logo options Logo engraving                                                                                                                                                                                  |    |
| Contact                                                                                                                                                                                                      |    |