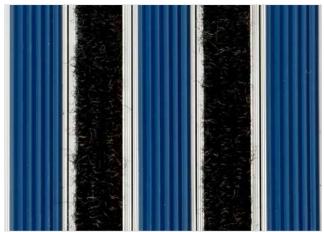

Rubber/Ribbed carpet - closed

Code: MCRL

Mogul is economical aludoormat, which will fulfill your expectations for any entrance with low visitor frequency. The alternative system with closed design. It is a modern aluminum doormat, with 16 mm height, profiled rubber inserts and high quality ribbed carpet. Ideal for medium pit depth for picking up coarse dirt, fine dirt and moisture. Suitable for internal use, for entrances with normal visitor frequency. Imagine your impressive entrance with MOGUL STILMAT doormat.

## **STILMAT MOGUL**

Rubber/Ribbed carpet - closed

Code: MCRL

| Tread surface (inlay):  Profiled rubber inserts and high quality dust control carpet, durable a luxurious character. Made from 100% Polyamide. Weather-proof  Ideal for  Coarse dirt, fine dirt and moisture | nd |
|--------------------------------------------------------------------------------------------------------------------------------------------------------------------------------------------------------------|----|
| ·                                                                                                                                                                                                            |    |
|                                                                                                                                                                                                              |    |
| Colors: Black, Grey, Brown                                                                                                                                                                                   |    |
| Version Closed system                                                                                                                                                                                        |    |
| Code MCRL                                                                                                                                                                                                    |    |
|                                                                                                                                                                                                              |    |
| Approx. height (mm) 16                                                                                                                                                                                       |    |
| Entrance position Covered outdoor areas, gateways, passages                                                                                                                                                  |    |
| Zones: I – II - III Zone: II                                                                                                                                                                                 |    |
| Load Normal                                                                                                                                                                                                  |    |
| Footfall up to 1000                                                                                                                                                                                          |    |
| Roll-over and drive-over capability: Wheelchairs, Prams, Hand and Light shopping trolleys                                                                                                                    |    |
| Support chassis Made from rigid aluminum                                                                                                                                                                     |    |
| Aluminum material thickness (mm) 1.0                                                                                                                                                                         |    |
| Connection Strong PVC connection strip, the entire width                                                                                                                                                     |    |
| Standard profile clearance approx. (mm) 0 mm closed system                                                                                                                                                   |    |
| Slip resistance Rubber R12 wet, R13 dry - Ribbed carpet DS                                                                                                                                                   |    |
| Max width/profile length for each individual section (mm):  6000                                                                                                                                             |    |
| Max depth/walking depth for individual units (mm):                                                                                                                                                           |    |
| Mat divisions as per factory standards or customer specifications  Recommended maximum mat weight of 45 kg                                                                                                   |    |
| Depth for individual units (mm): Cca 16                                                                                                                                                                      |    |
| Stationary load kg/100cm <sup>2</sup> 1500                                                                                                                                                                   |    |
| Weight (kg/m²) Cca 17                                                                                                                                                                                        |    |
| Logo options Logo engraving                                                                                                                                                                                  |    |
| Contact                                                                                                                                                                                                      |    |