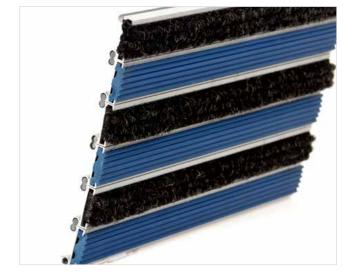

Rubber/Ribbed carpet - closed

Code: MCRL

Mogul is economical aludoormat, which will fulfill your expectations for any entrance with low visitor frequency. The alternative system with closed design. It is a modern aluminum doormat, with 16 mm height, profiled rubber inserts and high quality ribbed carpet. Ideal for medium pit depth for picking up coarse dirt, fine dirt and moisture. Suitable for internal use, for entrances with normal visitor frequency. Imagine your impressive entrance with MOGUL STILMAT doormat.

## **STILMAT MOGUL**

Rubber/Ribbed carpet - closed

Code: MCRL

| Tread surface (inlay):  Profiled rubber inserts and high quality dust control carpet, durable a luxurious character. Made from 100% Polyamide. Weather-proof  Ideal for  Coarse dirt, fine dirt and moisture | nd |
|--------------------------------------------------------------------------------------------------------------------------------------------------------------------------------------------------------------|----|
| ·                                                                                                                                                                                                            |    |
|                                                                                                                                                                                                              |    |
| Colors: Black, Grey, Brown                                                                                                                                                                                   |    |
| Version Closed system                                                                                                                                                                                        |    |
| Code MCRL                                                                                                                                                                                                    |    |
|                                                                                                                                                                                                              |    |
| Approx. height (mm) 16                                                                                                                                                                                       |    |
| Entrance position Covered outdoor areas, gateways, passages                                                                                                                                                  |    |
| Zones: I – II - III Zone: II                                                                                                                                                                                 |    |
| Load Normal                                                                                                                                                                                                  |    |
| Footfall up to 1000                                                                                                                                                                                          |    |
| Roll-over and drive-over capability: Wheelchairs, Prams, Hand and Light shopping trolleys                                                                                                                    |    |
| Support chassis Made from rigid aluminum                                                                                                                                                                     |    |
| Aluminum material thickness (mm) 1.0                                                                                                                                                                         |    |
| Connection Strong PVC connection strip, the entire width                                                                                                                                                     |    |
| Standard profile clearance approx. (mm) 0 mm closed system                                                                                                                                                   |    |
| Slip resistance Rubber R12 wet, R13 dry - Ribbed carpet DS                                                                                                                                                   |    |
| Max width/profile length for each individual section (mm):  6000                                                                                                                                             |    |
| Max depth/walking depth for individual units (mm):                                                                                                                                                           |    |
| Mat divisions as per factory standards or customer specifications  Recommended maximum mat weight of 45 kg                                                                                                   |    |
| Depth for individual units (mm): Cca 16                                                                                                                                                                      |    |
| Stationary load kg/100cm <sup>2</sup> 1500                                                                                                                                                                   |    |
| Weight (kg/m²) Cca 17                                                                                                                                                                                        |    |
| Logo options Logo engraving                                                                                                                                                                                  |    |
| Contact                                                                                                                                                                                                      |    |