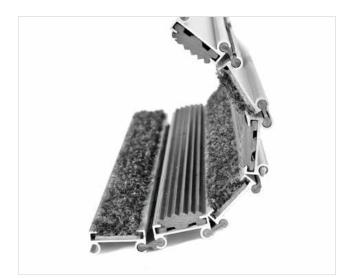

## **STILMAT MOGUL**

Rubber/Carpet - open

Code: MORC

Mogul is economical aludoormat, which will fulfill your expectations for any entrance with low visitor frequency. It is a modern design aluminum doormat, with 16 mm height, profiled rubber inserts and high quality dust control carpet. Ideal for medium pit depth for picking up coarse dirt, fine dirt and moisture. Suitable for internal use, for entrances with normal visitor frequency. Imagine your impressive entrance with MOGUL STILMAT doormat.

## **STILMAT MOGUL**

Rubber/Carpet - open

Code: MORC

| Model                                                             | MOGUL (Rubber & Carpet)                                                                                                                |
|-------------------------------------------------------------------|----------------------------------------------------------------------------------------------------------------------------------------|
| Tread surface (inlay):                                            | Profiled rubber inserts and high quality dust control carpet, durable and luxurious character. Made from 100% Polyamide. Weather-proof |
| Ideal for                                                         | Coarse dirt, fine dirt and moisture                                                                                                    |
| Colors:                                                           | Black, Grey, Brown                                                                                                                     |
| Version                                                           | Open system                                                                                                                            |
| Code                                                              | MORC                                                                                                                                   |
| Approx. height (mm)                                               | 16                                                                                                                                     |
| Entrance position                                                 | Covered outdoor areas, gateways, passages                                                                                              |
| Zones:   –    -                                                   | Zone: II                                                                                                                               |
| Load                                                              | Normal                                                                                                                                 |
| Footfall                                                          | Daily footfall up to 1000                                                                                                              |
| Roll-over and drive-over capability:                              | Wheelchairs, Prams, Hand and Light shopping trolleys                                                                                   |
| Support chassis                                                   | Made from rigid aluminum, no under rubber                                                                                              |
| Aluminum material thickness (mm)                                  | 1.0                                                                                                                                    |
| Connection                                                        | Strong and flexible PVC connection strip, the entire width                                                                             |
| Standard profile clearance approx. (mm)                           | 5 mm (optional 3mm for automatic/revolving doors)                                                                                      |
| Slip resistance                                                   | Rubber R12 wet, R13 dry - Carpet DS                                                                                                    |
| Max width/profile length for each individual section (mm):        | 6000                                                                                                                                   |
| Max depth/walking depth for individual units (mm):                | Any                                                                                                                                    |
| Mat divisions as per factory standards or customer specifications | Recommended maximum mat weight of 45 kg                                                                                                |
| Depth for individual units (mm):                                  | Cca 16                                                                                                                                 |
| Stationary load kg/100cm <sup>2</sup>                             | 1500                                                                                                                                   |
| Weight (kg/m²)                                                    | Cca 15                                                                                                                                 |
| Logo options                                                      | Logo engraving                                                                                                                         |
| Contact                                                           | STILMAT                                                                                                                                |