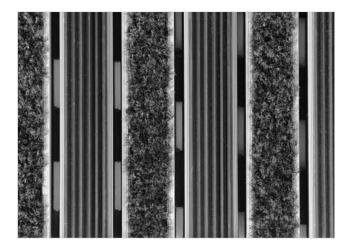

## **STILMAT MOGUL**

Rubber/Carpet - open

Code: MORC

Mogul is economical aludoormat, which will fulfill your expectations for any entrance with low visitor frequency. It is a modern design aluminum doormat, with 16 mm height, profiled rubber inserts and high quality dust control carpet. Ideal for medium pit depth for picking up coarse dirt, fine dirt and moisture. Suitable for internal use, for entrances with normal visitor frequency. Imagine your impressive entrance with MOGUL STILMAT doormat.

## **STILMAT MOGUL**

Rubber/Carpet - open

Code: MORC

| Model                                                             | MOGUL (Rubber & Carpet)                                                                                                                |
|-------------------------------------------------------------------|----------------------------------------------------------------------------------------------------------------------------------------|
| Tread surface (inlay):                                            | Profiled rubber inserts and high quality dust control carpet, durable and luxurious character. Made from 100% Polyamide. Weather-proof |
| Ideal for                                                         | Coarse dirt, fine dirt and moisture                                                                                                    |
| Colors:                                                           | Black, Grey, Brown                                                                                                                     |
| Version                                                           | Open system                                                                                                                            |
| Code                                                              | MORC                                                                                                                                   |
| Approx. height (mm)                                               | 16                                                                                                                                     |
| Entrance position                                                 | Covered outdoor areas, gateways, passages                                                                                              |
| Zones:   –    -                                                   | Zone: II                                                                                                                               |
| Load                                                              | Normal                                                                                                                                 |
| Footfall                                                          | Daily footfall up to 1000                                                                                                              |
| Roll-over and drive-over capability:                              | Wheelchairs, Prams, Hand and Light shopping trolleys                                                                                   |
| Support chassis                                                   | Made from rigid aluminum, no under rubber                                                                                              |
| Aluminum material thickness (mm)                                  | 1.0                                                                                                                                    |
| Connection                                                        | Strong and flexible PVC connection strip, the entire width                                                                             |
| Standard profile clearance approx. (mm)                           | 5 mm (optional 3mm for automatic/revolving doors)                                                                                      |
| Slip resistance                                                   | Rubber R12 wet, R13 dry - Carpet DS                                                                                                    |
| Max width/profile length for each individual section (mm):        | 6000                                                                                                                                   |
| Max depth/walking depth for individual units (mm):                | Any                                                                                                                                    |
| Mat divisions as per factory standards or customer specifications | Recommended maximum mat weight of 45 kg                                                                                                |
| Depth for individual units (mm):                                  | Cca 16                                                                                                                                 |
| Stationary load kg/100cm <sup>2</sup>                             | 1500                                                                                                                                   |
| Weight (kg/m²)                                                    | Cca 15                                                                                                                                 |
| Logo options                                                      | Logo engraving                                                                                                                         |
| Contact                                                           | STILMAT                                                                                                                                |