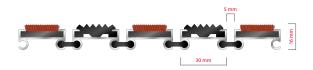

## **STILMAT MOGUL**

Rubber/Carpet - open

Code: MORC

| Model                                                             | MOGUL (Rubber & Carpet)                                                                                                                |
|-------------------------------------------------------------------|----------------------------------------------------------------------------------------------------------------------------------------|
| Tread surface (inlay):                                            | Profiled rubber inserts and high quality dust control carpet, durable and luxurious character. Made from 100% Polyamide. Weather-proof |
| Ideal for                                                         | Coarse dirt, fine dirt and moisture                                                                                                    |
| Colors:                                                           | Black, Grey, Brown                                                                                                                     |
| Version                                                           | Open system                                                                                                                            |
| Code                                                              | MORC                                                                                                                                   |
| Approx. height (mm)                                               | 16                                                                                                                                     |
| Entrance position                                                 | Covered outdoor areas, gateways, passages                                                                                              |
| Zones:   –    -                                                   | Zone: II                                                                                                                               |
| Load                                                              | Normal                                                                                                                                 |
| Footfall                                                          | Daily footfall up to 1000                                                                                                              |
| Roll-over and drive-over capability:                              | Wheelchairs, Prams, Hand and Light shopping trolleys                                                                                   |
| Support chassis                                                   | Made from rigid aluminum, no under rubber                                                                                              |
| Aluminum material thickness (mm)                                  | 1.0                                                                                                                                    |
| Connection                                                        | Strong and flexible PVC connection strip, the entire width                                                                             |
| Standard profile clearance approx. (mm)                           | 5 mm (optional 3mm for automatic/revolving doors)                                                                                      |
| Slip resistance                                                   | Rubber R12 wet, R13 dry - Carpet DS                                                                                                    |
| Max width/profile length for each individual section (mm):        | 6000                                                                                                                                   |
| Max depth/walking depth for individual units (mm):                | Any                                                                                                                                    |
| Mat divisions as per factory standards or customer specifications | Recommended maximum mat weight of 45 kg                                                                                                |
| Depth for individual units (mm):                                  | Cca 16                                                                                                                                 |
| Stationary load kg/100cm <sup>2</sup>                             | 1500                                                                                                                                   |
| Weight (kg/m²)                                                    | Cca 15                                                                                                                                 |
| Logo options                                                      | Logo engraving                                                                                                                         |
| Contact                                                           | STILMAT                                                                                                                                |