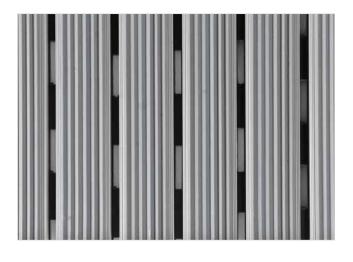

Mogul is economical aludoormat , which will fulfill your expectations for any entrance with low visitor frequency. It is a modern design aluminum doormat, with 16 mm height and profiled rubber inserts. Ideal for medium pit depth for picking up coarse dirt. Suitable for outdoor use, for entrances with normal visitor frequency. Imagine your impressive entrance with MOGUL STILMAT doormat.

## Code: MOR

| Model                                                             | MOGUL (Rubber)                                             |
|-------------------------------------------------------------------|------------------------------------------------------------|
| Tread surface (inlay):                                            | Profiled rubber inserts. Weather-proof                     |
| Ideal for                                                         | Coarse dirt                                                |
| Colors:                                                           | Black, Grey, Brown                                         |
| Version                                                           | Open system                                                |
| Code                                                              | MOR                                                        |
| Approx. height (mm)                                               | 16                                                         |
| Entrance position                                                 | Outdoors                                                   |
| Zones: I – II - III                                               | Zone: I                                                    |
| Load                                                              | Normal                                                     |
| Footfall                                                          | Daily footfall up to 1000                                  |
| Roll-over and drive-over capability:                              | Wheelchairs, Prams, Hand and Light shopping trolleys       |
| Support chassis                                                   | Made from rigid aluminum, no under rubber                  |
| Aluminum material thickness (mm)                                  | 1.0                                                        |
| Connection                                                        | Strong and flexible PVC connection strip, the entire width |
| Standard profile clearance approx. (mm)                           | 5 mm (optional 3mm for automatic/revolving doors)          |
| Slip resistance                                                   | R12 wet, R13 dry                                           |
| Max width/profile length for each individual section (mm):        | 6000                                                       |
| Max depth/walking depth for individual units (mm):                | Any                                                        |
| Mat divisions as per factory standards or customer specifications | Recommended maximum mat weight of 45 kg                    |
| Depth for individual units (mm):                                  | Cca 16                                                     |
| Stationary load kg/100cm <sup>2</sup>                             | 1500                                                       |
| Weight (kg/m²)                                                    | Cca 15                                                     |
| Logo options                                                      | Logo engraving, rubber logo, LED logo                      |
| Contact                                                           | STILMAT                                                    |