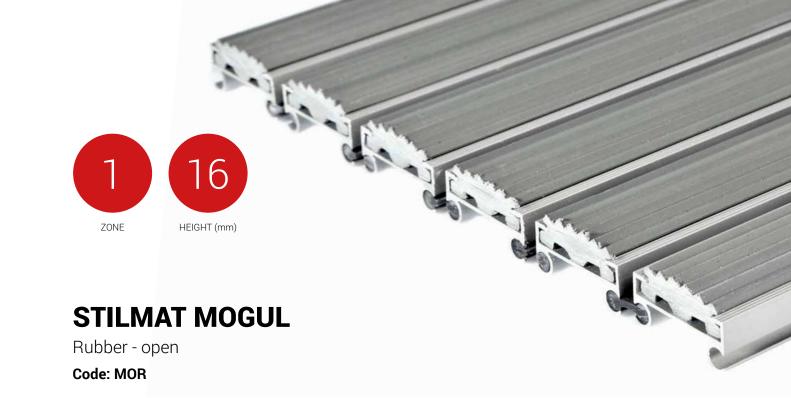

Mogul is economical aludoormat , which will fulfill your expectations for any entrance with low visitor frequency. It is a modern design aluminum doormat, with 16 mm height and profiled rubber inserts. Ideal for medium pit depth for picking up coarse dirt. Suitable for outdoor use, for entrances with normal visitor frequency. Imagine your impressive entrance with MOGUL STILMAT doormat.

## **STILMAT MOGUL**

Rubber - open

## Code: MOR

| Model                                                             | MOGUL (Rubber)                                             |
|-------------------------------------------------------------------|------------------------------------------------------------|
| Tread surface (inlay):                                            | Profiled rubber inserts. Weather-proof                     |
| Ideal for                                                         | Coarse dirt                                                |
| Colors:                                                           | Black, Grey, Brown                                         |
| Version                                                           | Open system                                                |
| Code                                                              | MOR                                                        |
| Approx. height (mm)                                               | 16                                                         |
| Entrance position                                                 | Outdoors                                                   |
| Zones: I – II - III                                               | Zone: I                                                    |
| Load                                                              | Normal                                                     |
| Footfall                                                          | Daily footfall up to 1000                                  |
| Roll-over and drive-over capability:                              | Wheelchairs, Prams, Hand and Light shopping trolleys       |
| Support chassis                                                   | Made from rigid aluminum, no under rubber                  |
| Aluminum material thickness (mm)                                  | 1.0                                                        |
| Connection                                                        | Strong and flexible PVC connection strip, the entire width |
| Standard profile clearance approx. (mm)                           | 5 mm (optional 3mm for automatic/revolving doors)          |
| Slip resistance                                                   | R12 wet, R13 dry                                           |
| Max width/profile length for each individual section (mm):        | 6000                                                       |
| Max depth/walking depth for individual units (mm):                | Any                                                        |
| Mat divisions as per factory standards or customer specifications | Recommended maximum mat weight of 45 kg                    |
| Depth for individual units (mm):                                  | Cca 16                                                     |
| Stationary load kg/100cm <sup>2</sup>                             | 1500                                                       |
| Weight (kg/m²)                                                    | Cca 15                                                     |
| Logo options                                                      | Logo engraving, rubber logo, LED logo                      |
| Contact                                                           | STILMAT                                                    |