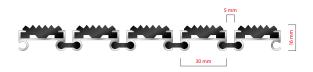

## Code: MOR

| Model                                                             | MOGUL (Rubber)                                             |
|-------------------------------------------------------------------|------------------------------------------------------------|
| Tread surface (inlay):                                            | Profiled rubber inserts. Weather-proof                     |
| Ideal for                                                         | Coarse dirt                                                |
| Colors:                                                           | Black, Grey, Brown                                         |
| Version                                                           | Open system                                                |
| Code                                                              | MOR                                                        |
| Approx. height (mm)                                               | 16                                                         |
| Entrance position                                                 | Outdoors                                                   |
| Zones: I – II - III                                               | Zone: I                                                    |
| Load                                                              | Normal                                                     |
| Footfall                                                          | Daily footfall up to 1000                                  |
| Roll-over and drive-over capability:                              | Wheelchairs, Prams, Hand and Light shopping trolleys       |
| Support chassis                                                   | Made from rigid aluminum, no under rubber                  |
| Aluminum material thickness (mm)                                  | 1.0                                                        |
| Connection                                                        | Strong and flexible PVC connection strip, the entire width |
| Standard profile clearance approx. (mm)                           | 5 mm (optional 3mm for automatic/revolving doors)          |
| Slip resistance                                                   | R12 wet, R13 dry                                           |
| Max width/profile length for each individual section (mm):        | 6000                                                       |
| Max depth/walking depth for individual units (mm):                | Any                                                        |
| Mat divisions as per factory standards or customer specifications | Recommended maximum mat weight of 45 kg                    |
| Depth for individual units (mm):                                  | Cca 16                                                     |
| Stationary load kg/100cm <sup>2</sup>                             | 1500                                                       |
| Weight (kg/m²)                                                    | Cca 15                                                     |
| Logo options                                                      | Logo engraving, rubber logo, LED logo                      |
| Contact                                                           | STILMAT                                                    |