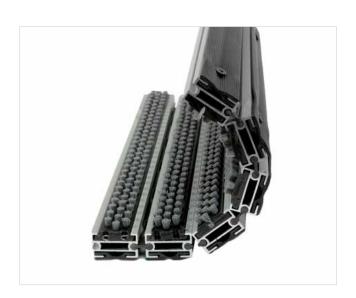

Code: SOB

The PRESIDENT of all aluminum doormats. Base model from which everything starts. Proven design, rigid profiles. Imagine your impressive entrance with PRESIDENT STILMAT doormat. Suitable for outdoor use and for extreme frequency of passengers. This model is with thorough brushes for an extra cleaning effect, ideal for picking up coarse dirt. Anodized aluminum doormat model with 24mm height. The weather-proof solution among the robust solution. Flexible roll-up, extremely hard-wearing entrance mats produced to fit width and walking depth specifications perfectly.

## **STILMAT PRESIDENT**

Lux Brush - open

Code: SOB

| Model                                                             | PRESIDENT (Lux Brush)                                                                                                                   |
|-------------------------------------------------------------------|-----------------------------------------------------------------------------------------------------------------------------------------|
| Tread surface (inlay):                                            | Lux brushes recessed, robust. Weather-proof                                                                                             |
| Ideal for                                                         | Coarse dirt                                                                                                                             |
| Colors:                                                           | Black, Grey                                                                                                                             |
| Version                                                           | Open system                                                                                                                             |
| Code                                                              | SOB                                                                                                                                     |
| Approx. height (mm)                                               | 24                                                                                                                                      |
| Entrance position                                                 | Outdoors                                                                                                                                |
| Zones: I - II - III                                               | Zone: I                                                                                                                                 |
| Load                                                              | Extreme                                                                                                                                 |
| Footfall                                                          | Daily footfall of 2000 and up                                                                                                           |
| Roll-over and drive-over capability:                              | Wheelchairs, Prams, Hand and Light shopping trolleys                                                                                    |
| Support chassis                                                   | Made from rigid anodized aluminum with rubber sound insulation underlay                                                                 |
| Aluminum coating:                                                 | Fully anodized, to increase resistance to corrosion and wear. More aesthetically pleasing finish and harder surface than pure aluminum. |
| Aluminum material thickness (mm)                                  | 1.2                                                                                                                                     |
| Connection                                                        | Strong and flexible PVC connection strip, the entire width                                                                              |
| Standard profile clearance approx. (mm)                           | 5 mm (or 3mm for automatic/revolving doors)                                                                                             |
| Slip resistance                                                   | R13                                                                                                                                     |
| Max width/profile length for each individual section (mm):        | 6000                                                                                                                                    |
| Max depth/walking depth for individual units (mm):                | Any                                                                                                                                     |
| Mat divisions as per factory standards or customer specifications | Recommended maximum mat weight of 45 kg                                                                                                 |
| Depth for individual units (mm):                                  | Cca 24                                                                                                                                  |
| Stationary load kg/100cm²                                         | 2200                                                                                                                                    |
| Weight (kg/m²)                                                    | Cca 20                                                                                                                                  |
| Logo options                                                      | Logo engraving                                                                                                                          |
| Contact                                                           | STILMAT                                                                                                                                 |