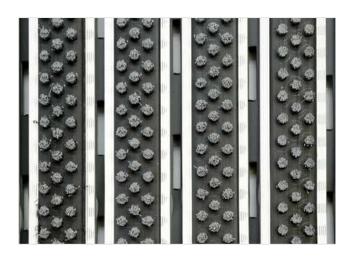

Code: SOB

The PRESIDENT of all aluminum doormats. Base model from which everything starts. Proven design, rigid profiles. Imagine your impressive entrance with PRESIDENT STILMAT doormat. Suitable for outdoor use and for extreme frequency of passengers. This model is with thorough brushes for an extra cleaning effect, ideal for picking up coarse dirt. Anodized aluminum doormat model with 24mm height. The weather-proof solution among the robust solution. Flexible roll-up, extremely hard-wearing entrance mats produced to fit width and walking depth specifications perfectly.

## **STILMAT PRESIDENT**

Lux Brush - open

Code: SOB

| Model                                                             | PRESIDENT (Lux Brush)                                                                                                                   |
|-------------------------------------------------------------------|-----------------------------------------------------------------------------------------------------------------------------------------|
| Tread surface (inlay):                                            | Lux brushes recessed, robust. Weather-proof                                                                                             |
| Ideal for                                                         | Coarse dirt                                                                                                                             |
| Colors:                                                           | Black, Grey                                                                                                                             |
| Version                                                           | Open system                                                                                                                             |
| Code                                                              | SOB                                                                                                                                     |
| Approx. height (mm)                                               | 24                                                                                                                                      |
| Entrance position                                                 | Outdoors                                                                                                                                |
| Zones: I - II - III                                               | Zone: I                                                                                                                                 |
| Load                                                              | Extreme                                                                                                                                 |
| Footfall                                                          | Daily footfall of 2000 and up                                                                                                           |
| Roll-over and drive-over capability:                              | Wheelchairs, Prams, Hand and Light shopping trolleys                                                                                    |
| Support chassis                                                   | Made from rigid anodized aluminum with rubber sound insulation underlay                                                                 |
| Aluminum coating:                                                 | Fully anodized, to increase resistance to corrosion and wear. More aesthetically pleasing finish and harder surface than pure aluminum. |
| Aluminum material thickness (mm)                                  | 1.2                                                                                                                                     |
| Connection                                                        | Strong and flexible PVC connection strip, the entire width                                                                              |
| Standard profile clearance approx. (mm)                           | 5 mm (or 3mm for automatic/revolving doors)                                                                                             |
| Slip resistance                                                   | R13                                                                                                                                     |
| Max width/profile length for each individual section (mm):        | 6000                                                                                                                                    |
| Max depth/walking depth for individual units (mm):                | Any                                                                                                                                     |
| Mat divisions as per factory standards or customer specifications | Recommended maximum mat weight of 45 kg                                                                                                 |
| Depth for individual units (mm):                                  | Cca 24                                                                                                                                  |
| Stationary load kg/100cm²                                         | 2200                                                                                                                                    |
| Weight (kg/m²)                                                    | Cca 20                                                                                                                                  |
| Logo options                                                      | Logo engraving                                                                                                                          |
| Contact                                                           | STILMAT                                                                                                                                 |