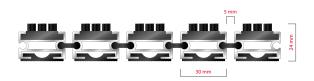

## **STILMAT PRESIDENT**

Lux Brush - open

Code: SOB

| Model                                                             | PRESIDENT (Lux Brush)                                                                                                                   |
|-------------------------------------------------------------------|-----------------------------------------------------------------------------------------------------------------------------------------|
| Tread surface (inlay):                                            | Lux brushes recessed, robust. Weather-proof                                                                                             |
| Ideal for                                                         | Coarse dirt                                                                                                                             |
| Colors:                                                           | Black, Grey                                                                                                                             |
| Version                                                           | Open system                                                                                                                             |
| Code                                                              | SOB                                                                                                                                     |
| Approx. height (mm)                                               | 24                                                                                                                                      |
| Entrance position                                                 | Outdoors                                                                                                                                |
| Zones: I - II - III                                               | Zone: I                                                                                                                                 |
| Load                                                              | Extreme                                                                                                                                 |
| Footfall                                                          | Daily footfall of 2000 and up                                                                                                           |
| Roll-over and drive-over capability:                              | Wheelchairs, Prams, Hand and Light shopping trolleys                                                                                    |
| Support chassis                                                   | Made from rigid anodized aluminum with rubber sound insulation underlay                                                                 |
| Aluminum coating:                                                 | Fully anodized, to increase resistance to corrosion and wear. More aesthetically pleasing finish and harder surface than pure aluminum. |
| Aluminum material thickness (mm)                                  | 1.2                                                                                                                                     |
| Connection                                                        | Strong and flexible PVC connection strip, the entire width                                                                              |
| Standard profile clearance approx. (mm)                           | 5 mm (or 3mm for automatic/revolving doors)                                                                                             |
| Slip resistance                                                   | R13                                                                                                                                     |
| Max width/profile length for each individual section (mm):        | 6000                                                                                                                                    |
| Max depth/walking depth for individual units (mm):                | Any                                                                                                                                     |
| Mat divisions as per factory standards or customer specifications | Recommended maximum mat weight of 45 kg                                                                                                 |
| Depth for individual units (mm):                                  | Cca 24                                                                                                                                  |
| Stationary load kg/100cm²                                         | 2200                                                                                                                                    |
| Weight (kg/m²)                                                    | Cca 20                                                                                                                                  |
| Logo options                                                      | Logo engraving                                                                                                                          |
| Contact                                                           | STILMAT                                                                                                                                 |