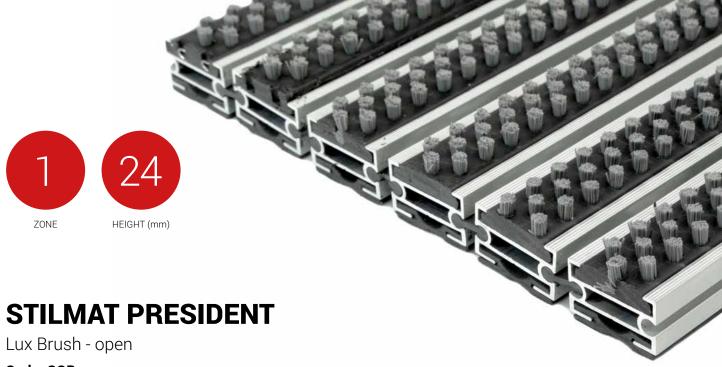

Code: SOB

The PRESIDENT of all aluminum doormats. Base model from which everything starts. Proven design, rigid profiles. Imagine your impressive entrance with PRESIDENT STILMAT doormat. Suitable for outdoor use and for extreme frequency of passengers. This model is with thorough brushes for an extra cleaning effect, ideal for picking up coarse dirt. Anodized aluminum doormat model with 24mm height. The weather-proof solution among the robust solution. Flexible roll-up, extremely hard-wearing entrance mats produced to fit width and walking depth specifications perfectly.

## **STILMAT PRESIDENT**

Lux Brush - open

Code: SOB

| Model                                                             | PRESIDENT (Lux Brush)                                                                                                                   |
|-------------------------------------------------------------------|-----------------------------------------------------------------------------------------------------------------------------------------|
| Tread surface (inlay):                                            | Lux brushes recessed, robust. Weather-proof                                                                                             |
| Ideal for                                                         | Coarse dirt                                                                                                                             |
| Colors:                                                           | Black, Grey                                                                                                                             |
| Version                                                           | Open system                                                                                                                             |
| Code                                                              | SOB                                                                                                                                     |
| Approx. height (mm)                                               | 24                                                                                                                                      |
| Entrance position                                                 | Outdoors                                                                                                                                |
| Zones: I - II - III                                               | Zone: I                                                                                                                                 |
| Load                                                              | Extreme                                                                                                                                 |
| Footfall                                                          | Daily footfall of 2000 and up                                                                                                           |
| Roll-over and drive-over capability:                              | Wheelchairs, Prams, Hand and Light shopping trolleys                                                                                    |
| Support chassis                                                   | Made from rigid anodized aluminum with rubber sound insulation underlay                                                                 |
| Aluminum coating:                                                 | Fully anodized, to increase resistance to corrosion and wear. More aesthetically pleasing finish and harder surface than pure aluminum. |
| Aluminum material thickness (mm)                                  | 1.2                                                                                                                                     |
| Connection                                                        | Strong and flexible PVC connection strip, the entire width                                                                              |
| Standard profile clearance approx. (mm)                           | 5 mm (or 3mm for automatic/revolving doors)                                                                                             |
| Slip resistance                                                   | R13                                                                                                                                     |
| Max width/profile length for each individual section (mm):        | 6000                                                                                                                                    |
| Max depth/walking depth for individual units (mm):                | Any                                                                                                                                     |
| Mat divisions as per factory standards or customer specifications | Recommended maximum mat weight of 45 kg                                                                                                 |
| Depth for individual units (mm):                                  | Cca 24                                                                                                                                  |
| Stationary load kg/100cm²                                         | 2200                                                                                                                                    |
| Weight (kg/m²)                                                    | Cca 20                                                                                                                                  |
| Logo options                                                      | Logo engraving                                                                                                                          |
| Contact                                                           | STILMAT                                                                                                                                 |