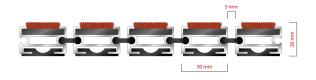

## **STILMAT PRESIDENT**

Carpet - open

Code: SOC

| Model                                                             | PRESIDENT (Carpet)                                                                                                                      |
|-------------------------------------------------------------------|-----------------------------------------------------------------------------------------------------------------------------------------|
| Tread surface (inlay):                                            | High quality dust control carpet, durable and luxurious character. Made from 100% Polyamide. Weather-proof                              |
| Ideal for                                                         | Fine dirt and moisture                                                                                                                  |
| Colors:                                                           | Black, Grey, Brown                                                                                                                      |
| Version                                                           | Open system                                                                                                                             |
| Code                                                              | SOC                                                                                                                                     |
| Approx. height (mm)                                               | 20                                                                                                                                      |
| Entrance position                                                 | Indoors                                                                                                                                 |
| Zones: I - II - III                                               | Zone: III                                                                                                                               |
| Load                                                              | Extreme                                                                                                                                 |
| Footfall                                                          | Daily footfall of 2000 and up                                                                                                           |
| Roll-over and drive-over capability:                              | Wheelchairs, Prams, Hand and Light shopping trolleys                                                                                    |
| Support chassis                                                   | Made from rigid anodized aluminum with rubber sound insulation underlay                                                                 |
| Aluminum coating:                                                 | Fully anodized, to increase resistance to corrosion and wear. More aesthetically pleasing finish and harder surface than pure aluminum. |
| Aluminum material thickness (mm)                                  | 1.2                                                                                                                                     |
| Connection                                                        | Strong and flexible PVC connection strip, the entire width                                                                              |
| Standard profile clearance approx. (mm)                           | 5 mm (or 3mm for automatic/revolving doors)                                                                                             |
| Slip resistance                                                   | DS                                                                                                                                      |
| Max width/profile length for each individual section (mm):        | 6000                                                                                                                                    |
| Max depth/walking depth for individual units (mm):                | Any                                                                                                                                     |
| Mat divisions as per factory standards or customer specifications | Recommended maximum mat weight of 45 kg                                                                                                 |
| Depth for individual units (mm):                                  | Cca 20                                                                                                                                  |
| Stationary load kg/100cm <sup>2</sup>                             | 2200                                                                                                                                    |
| Weight (kg/m²)                                                    | Cca 20                                                                                                                                  |
| Logo options                                                      | Logo engraving                                                                                                                          |
| Contact                                                           | STILMAT                                                                                                                                 |