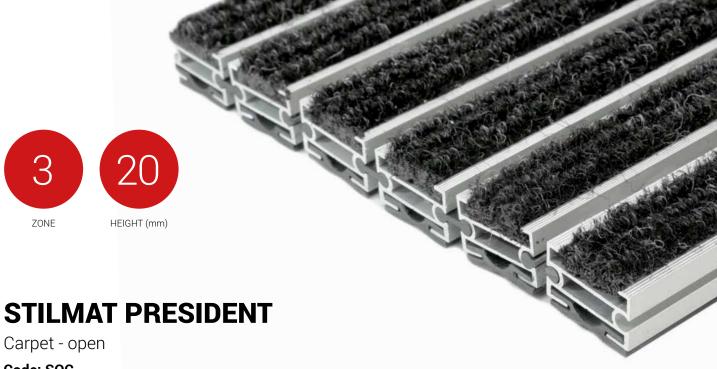

Code: SOC

The PRESIDENT of all aluminum doormats. Base model from which everything starts. Proven design, rigid profiles. Imagine your impressive entrance with PRESIDENT STILMAT doormat. Suitable for internal use and for extreme frequency of passengers. This model is with high quality dust control carpet ideal for picking up fine dirt and moisture. Anodized aluminum doormat model with 20mm height. The weather-proof solution among the robust solution. Flexible roll-up, extremely hard-wearing entrance mats produced to fit width and walking depth specifications perfectly.

## **STILMAT PRESIDENT**

Carpet - open

Code: SOC

| Model                                                             | PRESIDENT (Carpet)                                                                                                                      |
|-------------------------------------------------------------------|-----------------------------------------------------------------------------------------------------------------------------------------|
| Tread surface (inlay):                                            | High quality dust control carpet, durable and luxurious character. Made from 100% Polyamide. Weather-proof                              |
| Ideal for                                                         | Fine dirt and moisture                                                                                                                  |
| Colors:                                                           | Black, Grey, Brown                                                                                                                      |
| Version                                                           | Open system                                                                                                                             |
| Code                                                              | SOC                                                                                                                                     |
| Approx. height (mm)                                               | 20                                                                                                                                      |
| Entrance position                                                 | Indoors                                                                                                                                 |
| Zones: I - II - III                                               | Zone: III                                                                                                                               |
| Load                                                              | Extreme                                                                                                                                 |
| Footfall                                                          | Daily footfall of 2000 and up                                                                                                           |
| Roll-over and drive-over capability:                              | Wheelchairs, Prams, Hand and Light shopping trolleys                                                                                    |
| Support chassis                                                   | Made from rigid anodized aluminum with rubber sound insulation underlay                                                                 |
| Aluminum coating:                                                 | Fully anodized, to increase resistance to corrosion and wear. More aesthetically pleasing finish and harder surface than pure aluminum. |
| Aluminum material thickness (mm)                                  | 1.2                                                                                                                                     |
| Connection                                                        | Strong and flexible PVC connection strip, the entire width                                                                              |
| Standard profile clearance approx. (mm)                           | 5 mm (or 3mm for automatic/revolving doors)                                                                                             |
| Slip resistance                                                   | DS                                                                                                                                      |
| Max width/profile length for each individual section (mm):        | 6000                                                                                                                                    |
| Max depth/walking depth for individual units (mm):                | Any                                                                                                                                     |
| Mat divisions as per factory standards or customer specifications | Recommended maximum mat weight of 45 kg                                                                                                 |
| Depth for individual units (mm):                                  | Cca 20                                                                                                                                  |
| Stationary load kg/100cm <sup>2</sup>                             | 2200                                                                                                                                    |
| Weight (kg/m²)                                                    | Cca 20                                                                                                                                  |
| Logo options                                                      | Logo engraving                                                                                                                          |
| Contact                                                           | STILMAT                                                                                                                                 |