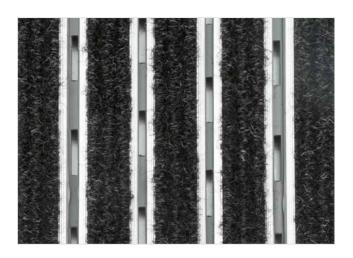

## **STILMAT PRESIDENT**

Carpet - open

Code: SOC

| Model                                                             | PRESIDENT (Carpet)                                                                                                                      |
|-------------------------------------------------------------------|-----------------------------------------------------------------------------------------------------------------------------------------|
| Tread surface (inlay):                                            | High quality dust control carpet, durable and luxurious character. Made from 100% Polyamide. Weather-proof                              |
| Ideal for                                                         | Fine dirt and moisture                                                                                                                  |
| Colors:                                                           | Black, Grey, Brown                                                                                                                      |
| Version                                                           | Open system                                                                                                                             |
| Code                                                              | SOC                                                                                                                                     |
| Approx. height (mm)                                               | 20                                                                                                                                      |
| Entrance position                                                 | Indoors                                                                                                                                 |
| Zones: I - II - III                                               | Zone: III                                                                                                                               |
| Load                                                              | Extreme                                                                                                                                 |
| Footfall                                                          | Daily footfall of 2000 and up                                                                                                           |
| Roll-over and drive-over capability:                              | Wheelchairs, Prams, Hand and Light shopping trolleys                                                                                    |
| Support chassis                                                   | Made from rigid anodized aluminum with rubber sound insulation underlay                                                                 |
| Aluminum coating:                                                 | Fully anodized, to increase resistance to corrosion and wear. More aesthetically pleasing finish and harder surface than pure aluminum. |
| Aluminum material thickness (mm)                                  | 1.2                                                                                                                                     |
| Connection                                                        | Strong and flexible PVC connection strip, the entire width                                                                              |
| Standard profile clearance approx. (mm)                           | 5 mm (or 3mm for automatic/revolving doors)                                                                                             |
| Slip resistance                                                   | DS                                                                                                                                      |
| Max width/profile length for each individual section (mm):        | 6000                                                                                                                                    |
| Max depth/walking depth for individual units (mm):                | Any                                                                                                                                     |
| Mat divisions as per factory standards or customer specifications | Recommended maximum mat weight of 45 kg                                                                                                 |
| Depth for individual units (mm):                                  | Cca 20                                                                                                                                  |
| Stationary load kg/100cm <sup>2</sup>                             | 2200                                                                                                                                    |
| Weight (kg/m²)                                                    | Cca 20                                                                                                                                  |
| Logo options                                                      | Logo engraving                                                                                                                          |
| Contact                                                           | STILMAT                                                                                                                                 |