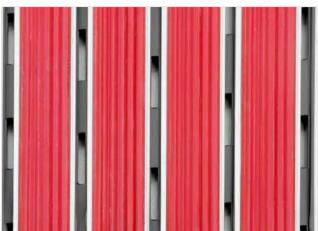

Code: SOR

The PRESIDENT of all aluminum doormats. Basic model from which everything starts. Proven design, rigid profiles. Imagine your impressive entrance with PRESIDENT STILMAT doormat. Suitable for outdoor use and for heavy frequency of passengers. This model is with profiled rubber inserts, ideal for picking up coarse dirt. Anodized aluminum doormat model with 22mm height. The weather-proof solution among the robust solution. Flexible roll-up, extremely hard-wearing entrance mats produced to fit width and walking depth specifications perfectly.

## **STILMAT PRESIDENT**

Rubber - open

Code: SOR

| Model                                                             | PRESIDENT (Rubber)                                                                                                                      |
|-------------------------------------------------------------------|-----------------------------------------------------------------------------------------------------------------------------------------|
| Tread surface (inlay):                                            | Profiled rubber inserts. Weather-proof                                                                                                  |
| Ideal for                                                         | Coarse dirt                                                                                                                             |
| Colors:                                                           | Black, Grey, Brown                                                                                                                      |
| Version                                                           | Open system                                                                                                                             |
| Code                                                              | SOR                                                                                                                                     |
| Approx. height (mm)                                               | 22                                                                                                                                      |
| Entrance position                                                 | Outdoors                                                                                                                                |
| Zones: I - II - III                                               | Zone: I                                                                                                                                 |
| Load                                                              | Heavy                                                                                                                                   |
| Footfall                                                          | Daily footfall of 2000 and up                                                                                                           |
| Roll-over and drive-over capability:                              | Wheelchairs, Prams, Hand and Light shopping trolleys                                                                                    |
| Support chassis                                                   | Made from rigid anodized aluminum with rubber sound insulation underlay                                                                 |
| Aluminum coating:                                                 | Fully anodized, to increase resistance to corrosion and wear. More aesthetically pleasing finish and harder surface than pure aluminum. |
| Aluminum material thickness (mm)                                  | 1.2                                                                                                                                     |
| Connection                                                        | Strong and flexible PVC connection strip, the entire width                                                                              |
| Standard profile clearance approx. (mm)                           | 5 mm (or 3mm for automatic/revolving doors)                                                                                             |
| Slip resistance                                                   | R12 wet, R13 dry                                                                                                                        |
| Max width/profile length for each individual section (mm):        | 6000                                                                                                                                    |
| Max depth/walking depth for individual units (mm):                | Any                                                                                                                                     |
| Mat divisions as per factory standards or customer specifications | Recommended maximum mat weight of 45 kg                                                                                                 |
| Depth for individual units (mm):                                  | Cca 22                                                                                                                                  |
| Stationary load kg/100cm²                                         | 2200                                                                                                                                    |
| Weight (kg/m²)                                                    | Cca 20                                                                                                                                  |
| Logo options                                                      | Logo engraving, rubber logo, LED logo                                                                                                   |
| Contact                                                           | STILMAT                                                                                                                                 |