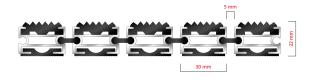

## **STILMAT PRESIDENT**

Rubber - open

Code: SOR

| Model                                                             | PRESIDENT (Rubber)                                                                                                                      |
|-------------------------------------------------------------------|-----------------------------------------------------------------------------------------------------------------------------------------|
| Tread surface (inlay):                                            | Profiled rubber inserts. Weather-proof                                                                                                  |
| Ideal for                                                         | Coarse dirt                                                                                                                             |
| Colors:                                                           | Black, Grey, Brown                                                                                                                      |
| Version                                                           | Open system                                                                                                                             |
| Code                                                              | SOR                                                                                                                                     |
| Approx. height (mm)                                               | 22                                                                                                                                      |
| Entrance position                                                 | Outdoors                                                                                                                                |
| Zones: I - II - III                                               | Zone: I                                                                                                                                 |
| Load                                                              | Heavy                                                                                                                                   |
| Footfall                                                          | Daily footfall of 2000 and up                                                                                                           |
| Roll-over and drive-over capability:                              | Wheelchairs, Prams, Hand and Light shopping trolleys                                                                                    |
| Support chassis                                                   | Made from rigid anodized aluminum with rubber sound insulation underlay                                                                 |
| Aluminum coating:                                                 | Fully anodized, to increase resistance to corrosion and wear. More aesthetically pleasing finish and harder surface than pure aluminum. |
| Aluminum material thickness (mm)                                  | 1.2                                                                                                                                     |
| Connection                                                        | Strong and flexible PVC connection strip, the entire width                                                                              |
| Standard profile clearance approx. (mm)                           | 5 mm (or 3mm for automatic/revolving doors)                                                                                             |
| Slip resistance                                                   | R12 wet, R13 dry                                                                                                                        |
| Max width/profile length for each individual section (mm):        | 6000                                                                                                                                    |
| Max depth/walking depth for individual units (mm):                | Any                                                                                                                                     |
| Mat divisions as per factory standards or customer specifications | Recommended maximum mat weight of 45 kg                                                                                                 |
| Depth for individual units (mm):                                  | Cca 22                                                                                                                                  |
| Stationary load kg/100cm²                                         | 2200                                                                                                                                    |
| Weight (kg/m²)                                                    | Cca 20                                                                                                                                  |
| Logo options                                                      | Logo engraving, rubber logo, LED logo                                                                                                   |
| Contact                                                           | STILMAT                                                                                                                                 |