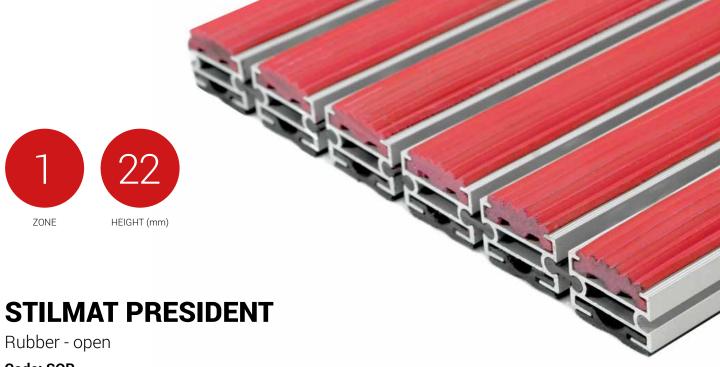

Code: SOR

The PRESIDENT of all aluminum doormats. Basic model from which everything starts. Proven design, rigid profiles. Imagine your impressive entrance with PRESIDENT STILMAT doormat. Suitable for outdoor use and for heavy frequency of passengers. This model is with profiled rubber inserts, ideal for picking up coarse dirt. Anodized aluminum doormat model with 22mm height. The weather-proof solution among the robust solution. Flexible roll-up, extremely hard-wearing entrance mats produced to fit width and walking depth specifications perfectly.

## **STILMAT PRESIDENT**

Rubber - open

Code: SOR

| Model                                                             | PRESIDENT (Rubber)                                                                                                                      |
|-------------------------------------------------------------------|-----------------------------------------------------------------------------------------------------------------------------------------|
| Tread surface (inlay):                                            | Profiled rubber inserts. Weather-proof                                                                                                  |
| Ideal for                                                         | Coarse dirt                                                                                                                             |
| Colors:                                                           | Black, Grey, Brown                                                                                                                      |
| Version                                                           | Open system                                                                                                                             |
| Code                                                              | SOR                                                                                                                                     |
| Approx. height (mm)                                               | 22                                                                                                                                      |
| Entrance position                                                 | Outdoors                                                                                                                                |
| Zones: I - II - III                                               | Zone: I                                                                                                                                 |
| Load                                                              | Heavy                                                                                                                                   |
| Footfall                                                          | Daily footfall of 2000 and up                                                                                                           |
| Roll-over and drive-over capability:                              | Wheelchairs, Prams, Hand and Light shopping trolleys                                                                                    |
| Support chassis                                                   | Made from rigid anodized aluminum with rubber sound insulation underlay                                                                 |
| Aluminum coating:                                                 | Fully anodized, to increase resistance to corrosion and wear. More aesthetically pleasing finish and harder surface than pure aluminum. |
| Aluminum material thickness (mm)                                  | 1.2                                                                                                                                     |
| Connection                                                        | Strong and flexible PVC connection strip, the entire width                                                                              |
| Standard profile clearance approx. (mm)                           | 5 mm (or 3mm for automatic/revolving doors)                                                                                             |
| Slip resistance                                                   | R12 wet, R13 dry                                                                                                                        |
| Max width/profile length for each individual section (mm):        | 6000                                                                                                                                    |
| Max depth/walking depth for individual units (mm):                | Any                                                                                                                                     |
| Mat divisions as per factory standards or customer specifications | Recommended maximum mat weight of 45 kg                                                                                                 |
| Depth for individual units (mm):                                  | Cca 22                                                                                                                                  |
| Stationary load kg/100cm²                                         | 2200                                                                                                                                    |
| Weight (kg/m²)                                                    | Cca 20                                                                                                                                  |
| Logo options                                                      | Logo engraving, rubber logo, LED logo                                                                                                   |
| Contact                                                           | STILMAT                                                                                                                                 |