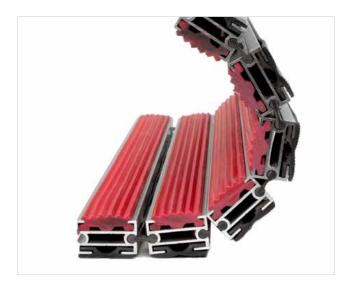

Code: SOR

The PRESIDENT of all aluminum doormats. Basic model from which everything starts. Proven design, rigid profiles. Imagine your impressive entrance with PRESIDENT STILMAT doormat. Suitable for outdoor use and for heavy frequency of passengers. This model is with profiled rubber inserts, ideal for picking up coarse dirt. Anodized aluminum doormat model with 22mm height. The weather-proof solution among the robust solution. Flexible roll-up, extremely hard-wearing entrance mats produced to fit width and walking depth specifications perfectly.

## **STILMAT PRESIDENT**

Rubber - open

Code: SOR

| Model                                                             | PRESIDENT (Rubber)                                                                                                                      |
|-------------------------------------------------------------------|-----------------------------------------------------------------------------------------------------------------------------------------|
| Tread surface (inlay):                                            | Profiled rubber inserts. Weather-proof                                                                                                  |
| Ideal for                                                         | Coarse dirt                                                                                                                             |
| Colors:                                                           | Black, Grey, Brown                                                                                                                      |
| Version                                                           | Open system                                                                                                                             |
| Code                                                              | SOR                                                                                                                                     |
| Approx. height (mm)                                               | 22                                                                                                                                      |
| Entrance position                                                 | Outdoors                                                                                                                                |
| Zones: I - II - III                                               | Zone: I                                                                                                                                 |
| Load                                                              | Heavy                                                                                                                                   |
| Footfall                                                          | Daily footfall of 2000 and up                                                                                                           |
| Roll-over and drive-over capability:                              | Wheelchairs, Prams, Hand and Light shopping trolleys                                                                                    |
| Support chassis                                                   | Made from rigid anodized aluminum with rubber sound insulation underlay                                                                 |
| Aluminum coating:                                                 | Fully anodized, to increase resistance to corrosion and wear. More aesthetically pleasing finish and harder surface than pure aluminum. |
| Aluminum material thickness (mm)                                  | 1.2                                                                                                                                     |
| Connection                                                        | Strong and flexible PVC connection strip, the entire width                                                                              |
| Standard profile clearance approx. (mm)                           | 5 mm (or 3mm for automatic/revolving doors)                                                                                             |
| Slip resistance                                                   | R12 wet, R13 dry                                                                                                                        |
| Max width/profile length for each individual section (mm):        | 6000                                                                                                                                    |
| Max depth/walking depth for individual units (mm):                | Any                                                                                                                                     |
| Mat divisions as per factory standards or customer specifications | Recommended maximum mat weight of 45 kg                                                                                                 |
| Depth for individual units (mm):                                  | Cca 22                                                                                                                                  |
| Stationary load kg/100cm²                                         | 2200                                                                                                                                    |
| Weight (kg/m²)                                                    | Cca 20                                                                                                                                  |
| Logo options                                                      | Logo engraving, rubber logo, LED logo                                                                                                   |
| Contact                                                           | STILMAT                                                                                                                                 |