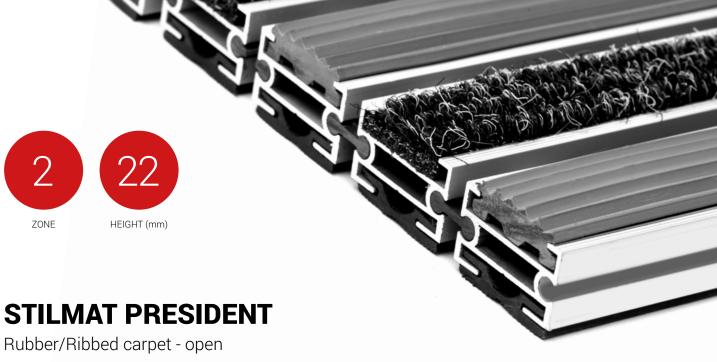

Code: SORL

The PRESIDENT of all aluminum doormats. Basic model from which everything starts. Proven design, rigid profiles. Imagine your impressive entrance with PRESIDENT STILMAT doormat. Suitable for internal use and for heavy frequency of passengers. This model is with profiled rubber inserts and high quality ribbed carpet ideal for picking up coarse dirt, fine dirt and moisture. Anodized aluminum doormat model with 22mm height. The weather-proof solution among the robust solution.

## **STILMAT PRESIDENT**

Rubber/Ribbed carpet - open

Code: SORL

| Model                                                             | PRESIDENT (Rubber & Ribbed carpet)                                                                                                                                             |
|-------------------------------------------------------------------|--------------------------------------------------------------------------------------------------------------------------------------------------------------------------------|
| Tread surface (inlay):                                            | Profiled rubber inserts and High quality ribbed carpet for Public buildings (A+EFL), durable and luxurious character. Made from 100% Polyamide with gel backing. Weather-proof |
| Ideal for                                                         | Coarse dirt, fine dirt and moisture                                                                                                                                            |
| Colors:                                                           | Black, Grey, Brown                                                                                                                                                             |
| Version                                                           | Open system                                                                                                                                                                    |
| Code                                                              | SORL                                                                                                                                                                           |
| Approx. height (mm)                                               | 22                                                                                                                                                                             |
| Entrance position                                                 | Covered outdoor areas, gateways, passages                                                                                                                                      |
| Zones: I — II - III                                               | Zone: II                                                                                                                                                                       |
| Load                                                              | Extreme                                                                                                                                                                        |
| Footfall                                                          | Daily footfall of 2000 and up                                                                                                                                                  |
| Roll-over and drive-over capability:                              | Wheelchairs, Prams, Hand and Light shopping trolleys                                                                                                                           |
| Support chassis                                                   | Made from rigid anodized aluminum with rubber sound insulation underlay                                                                                                        |
| Aluminum coating:                                                 | Fully anodized, to increase resistance to corrosion and wear. More aesthetically pleasing finish and harder surface than pure aluminum.                                        |
| Aluminum material thickness (mm)                                  | 1.2                                                                                                                                                                            |
| Connection                                                        | Strong and flexible PVC connection strip, the entire width                                                                                                                     |
| Standard profile clearance approx. (mm)                           | 5 mm (or 3mm for automatic/revolving doors)                                                                                                                                    |
| Slip resistance                                                   | Rubber R12 wet, R13 dry - Ribbed carpet DS                                                                                                                                     |
| Max width/profile length for each individual section (mm):        | 6000                                                                                                                                                                           |
| Max depth/walking depth for individual units (mm):                | Any                                                                                                                                                                            |
| Mat divisions as per factory standards or customer specifications | Recommended maximum mat weight of 45 kg                                                                                                                                        |
| Depth for individual units (mm):                                  | Cca 22                                                                                                                                                                         |
| Stationary load kg/100cm²                                         | 2200                                                                                                                                                                           |
| Weight (kg/m²)                                                    | Cca 20                                                                                                                                                                         |
| Logo options                                                      | Logo engraving                                                                                                                                                                 |
| Contact                                                           | STILMAT                                                                                                                                                                        |