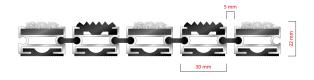

## **STILMAT PRESIDENT**

Rubber/Ribbed carpet - open

Code: SORL

| Model                                                             | PRESIDENT (Rubber & Ribbed carpet)                                                                                                                                             |
|-------------------------------------------------------------------|--------------------------------------------------------------------------------------------------------------------------------------------------------------------------------|
| Tread surface (inlay):                                            | Profiled rubber inserts and High quality ribbed carpet for Public buildings (A+EFL), durable and luxurious character. Made from 100% Polyamide with gel backing. Weather-proof |
| Ideal for                                                         | Coarse dirt, fine dirt and moisture                                                                                                                                            |
| Colors:                                                           | Black, Grey, Brown                                                                                                                                                             |
| Version                                                           | Open system                                                                                                                                                                    |
| Code                                                              | SORL                                                                                                                                                                           |
| Approx. height (mm)                                               | 22                                                                                                                                                                             |
| Entrance position                                                 | Covered outdoor areas, gateways, passages                                                                                                                                      |
| Zones: I — II - III                                               | Zone: II                                                                                                                                                                       |
| Load                                                              | Extreme                                                                                                                                                                        |
| Footfall                                                          | Daily footfall of 2000 and up                                                                                                                                                  |
| Roll-over and drive-over capability:                              | Wheelchairs, Prams, Hand and Light shopping trolleys                                                                                                                           |
| Support chassis                                                   | Made from rigid anodized aluminum with rubber sound insulation underlay                                                                                                        |
| Aluminum coating:                                                 | Fully anodized, to increase resistance to corrosion and wear. More aesthetically pleasing finish and harder surface than pure aluminum.                                        |
| Aluminum material thickness (mm)                                  | 1.2                                                                                                                                                                            |
| Connection                                                        | Strong and flexible PVC connection strip, the entire width                                                                                                                     |
| Standard profile clearance approx. (mm)                           | 5 mm (or 3mm for automatic/revolving doors)                                                                                                                                    |
| Slip resistance                                                   | Rubber R12 wet, R13 dry - Ribbed carpet DS                                                                                                                                     |
| Max width/profile length for each individual section (mm):        | 6000                                                                                                                                                                           |
| Max depth/walking depth for individual units (mm):                | Any                                                                                                                                                                            |
| Mat divisions as per factory standards or customer specifications | Recommended maximum mat weight of 45 kg                                                                                                                                        |
| Depth for individual units (mm):                                  | Cca 22                                                                                                                                                                         |
| Stationary load kg/100cm²                                         | 2200                                                                                                                                                                           |
| Weight (kg/m²)                                                    | Cca 20                                                                                                                                                                         |
| Logo options                                                      | Logo engraving                                                                                                                                                                 |
| Contact                                                           | STILMAT                                                                                                                                                                        |