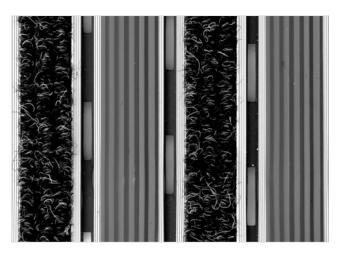

Code: SORL

The PRESIDENT of all aluminum doormats. Basic model from which everything starts. Proven design, rigid profiles. Imagine your impressive entrance with PRESIDENT STILMAT doormat. Suitable for internal use and for heavy frequency of passengers. This model is with profiled rubber inserts and high quality ribbed carpet ideal for picking up coarse dirt, fine dirt and moisture. Anodized aluminum doormat model with 22mm height. The weather-proof solution among the robust solution.

## **STILMAT PRESIDENT**

Rubber/Ribbed carpet - open

Code: SORL

| Model                                                             | PRESIDENT (Rubber & Ribbed carpet)                                                                                                                                             |
|-------------------------------------------------------------------|--------------------------------------------------------------------------------------------------------------------------------------------------------------------------------|
| Tread surface (inlay):                                            | Profiled rubber inserts and High quality ribbed carpet for Public buildings (A+EFL), durable and luxurious character. Made from 100% Polyamide with gel backing. Weather-proof |
| Ideal for                                                         | Coarse dirt, fine dirt and moisture                                                                                                                                            |
| Colors:                                                           | Black, Grey, Brown                                                                                                                                                             |
| Version                                                           | Open system                                                                                                                                                                    |
| Code                                                              | SORL                                                                                                                                                                           |
| Approx. height (mm)                                               | 22                                                                                                                                                                             |
| Entrance position                                                 | Covered outdoor areas, gateways, passages                                                                                                                                      |
| Zones: I — II - III                                               | Zone: II                                                                                                                                                                       |
| Load                                                              | Extreme                                                                                                                                                                        |
| Footfall                                                          | Daily footfall of 2000 and up                                                                                                                                                  |
| Roll-over and drive-over capability:                              | Wheelchairs, Prams, Hand and Light shopping trolleys                                                                                                                           |
| Support chassis                                                   | Made from rigid anodized aluminum with rubber sound insulation underlay                                                                                                        |
| Aluminum coating:                                                 | Fully anodized, to increase resistance to corrosion and wear. More aesthetically pleasing finish and harder surface than pure aluminum.                                        |
| Aluminum material thickness (mm)                                  | 1.2                                                                                                                                                                            |
| Connection                                                        | Strong and flexible PVC connection strip, the entire width                                                                                                                     |
| Standard profile clearance approx. (mm)                           | 5 mm (or 3mm for automatic/revolving doors)                                                                                                                                    |
| Slip resistance                                                   | Rubber R12 wet, R13 dry - Ribbed carpet DS                                                                                                                                     |
| Max width/profile length for each individual section (mm):        | 6000                                                                                                                                                                           |
| Max depth/walking depth for individual units (mm):                | Any                                                                                                                                                                            |
| Mat divisions as per factory standards or customer specifications | Recommended maximum mat weight of 45 kg                                                                                                                                        |
| Depth for individual units (mm):                                  | Cca 22                                                                                                                                                                         |
| Stationary load kg/100cm²                                         | 2200                                                                                                                                                                           |
| Weight (kg/m²)                                                    | Cca 20                                                                                                                                                                         |
| Logo options                                                      | Logo engraving                                                                                                                                                                 |
| Contact                                                           | STILMAT                                                                                                                                                                        |