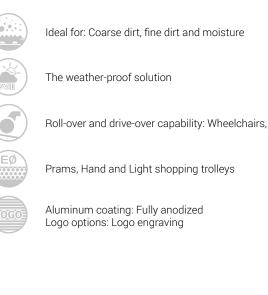

## **STILMAT PRINZ**

Lux Brush/Carpet - closed

Code: JCBC

| Model                                                             | PRINZ (Lux Brush & Dust Carpet)                                                                                                        |
|-------------------------------------------------------------------|----------------------------------------------------------------------------------------------------------------------------------------|
| Tread surface (inlay):                                            | Lux brushes recessed, robust and high quality dust control carpet. Made from 100% Polyamide. Weather-proof                             |
| Ideal for                                                         | Coarse dirt, fine dirt and moisture                                                                                                    |
| Colors:                                                           | Black, Grey, Brown                                                                                                                     |
| Version                                                           | Closed system                                                                                                                          |
| Code                                                              | JCBC                                                                                                                                   |
| Approx. height (mm)                                               | 16                                                                                                                                     |
| Entrance position                                                 | Covered outdoor areas, gateways, passages                                                                                              |
| Zones: I – II - III                                               | Zone : II                                                                                                                              |
| Load                                                              | Heavy                                                                                                                                  |
| Footfall                                                          | Daily footfall up to 1000                                                                                                              |
| Roll-over and drive-over capability:                              | Wheelchairs, Prams, Hand and Light shopping trolleys                                                                                   |
| Support chassis                                                   | Made from rigid anodized aluminum with rubber sound insulation underlay                                                                |
| Aluminum coating                                                  | Fully anodized, to increase resistance to corrosion and wear. More aesthetically pleasing finish and harder surface than pure aluminum |
| Aluminum material thickness (mm)                                  | 1.2                                                                                                                                    |
| Connection                                                        | Strong PVC connection strip, the entire width                                                                                          |
| Standard profile clearance approx. (mm)                           | 0 mm, closed system                                                                                                                    |
| Slip resistance                                                   | Brush R13 - Carpet DS                                                                                                                  |
| Max width/profile length for each individual section (mm):        | 6000                                                                                                                                   |
| Max depth/walking depth for individual units (mm):                | Any                                                                                                                                    |
| Mat divisions as per factory standards or customer specifications | Recommended maximum mat weight of 45 kg                                                                                                |
| Depth for individual units (mm):                                  | Cca 16                                                                                                                                 |
| Stationary load kg/100cm <sup>2</sup>                             | 1650                                                                                                                                   |
| Weight (kg/m²)                                                    | Cca 17                                                                                                                                 |
| Logo options                                                      | Logo engraving                                                                                                                         |
| Contact                                                           | STILMAT                                                                                                                                |