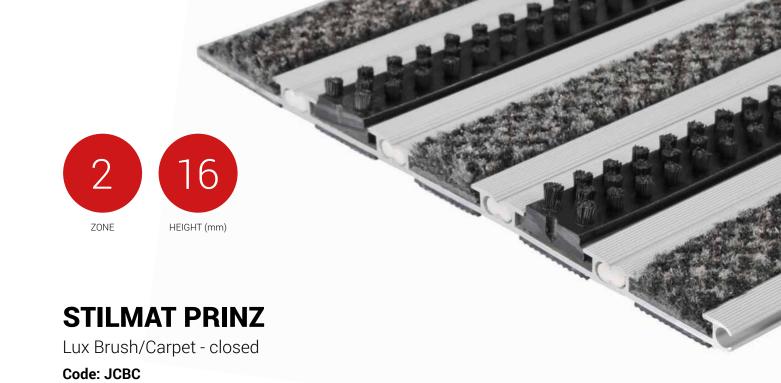

PRINTZ is famous and the lowest model of STILMAT alu doormats. The alternative system with closed design. Ideal for small pit depth for picking up coarse dirt, fine dirt and moisture. The thorough brushes for an extra cleaning effect and high quality dust control carpet .Anodized aluminum doormat model which is only 16mm high. The weather-proof solution for entrances with normal to heavy visitor frequency. Imagine your impressive entrance with PRINZ STILMAT doormat. Suitable for internal use. Closed, hard-wearing entrance mats produced to fit width and walking depth specifications perfectly.

## **STILMAT PRINZ**

Lux Brush/Carpet - closed

Code: JCBC

| Model                                                             | PRINZ (Lux Brush & Dust Carpet)                                                                                                        |
|-------------------------------------------------------------------|----------------------------------------------------------------------------------------------------------------------------------------|
| Tread surface (inlay):                                            | Lux brushes recessed, robust and high quality dust control carpet. Made from 100% Polyamide. Weather-proof                             |
| Ideal for                                                         | Coarse dirt, fine dirt and moisture                                                                                                    |
| Colors:                                                           | Black, Grey, Brown                                                                                                                     |
| Version                                                           | Closed system                                                                                                                          |
| Code                                                              | JCBC                                                                                                                                   |
| Approx. height (mm)                                               | 16                                                                                                                                     |
| Entrance position                                                 | Covered outdoor areas, gateways, passages                                                                                              |
| Zones: I – II - III                                               | Zone : II                                                                                                                              |
| Load                                                              | Heavy                                                                                                                                  |
| Footfall                                                          | Daily footfall up to 1000                                                                                                              |
| Roll-over and drive-over capability:                              | Wheelchairs, Prams, Hand and Light shopping trolleys                                                                                   |
| Support chassis                                                   | Made from rigid anodized aluminum with rubber sound insulation underlay                                                                |
| Aluminum coating                                                  | Fully anodized, to increase resistance to corrosion and wear. More aesthetically pleasing finish and harder surface than pure aluminum |
| Aluminum material thickness (mm)                                  | 1.2                                                                                                                                    |
| Connection                                                        | Strong PVC connection strip, the entire width                                                                                          |
| Standard profile clearance approx. (mm)                           | 0 mm, closed system                                                                                                                    |
| Slip resistance                                                   | Brush R13 - Carpet DS                                                                                                                  |
| Max width/profile length for each individual section (mm):        | 6000                                                                                                                                   |
| Max depth/walking depth for individual units (mm):                | Any                                                                                                                                    |
| Mat divisions as per factory standards or customer specifications | Recommended maximum mat weight of 45 kg                                                                                                |
| Depth for individual units (mm):                                  | Cca 16                                                                                                                                 |
| Stationary load kg/100cm <sup>2</sup>                             | 1650                                                                                                                                   |
| Weight (kg/m²)                                                    | Cca 17                                                                                                                                 |
| Logo options                                                      | Logo engraving                                                                                                                         |
| Contact                                                           | STILMAT                                                                                                                                |