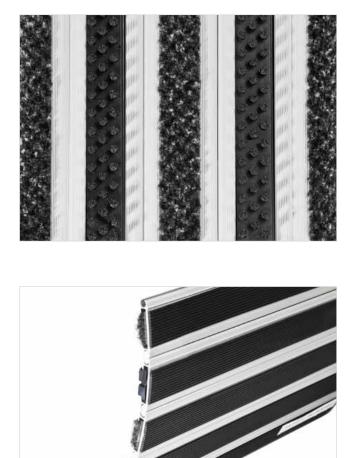

PRINTZ is famous and the lowest model of STILMAT alu doormats. The alternative system with closed design. Ideal for small pit depth for picking up coarse dirt, fine dirt and moisture. The thorough brushes for an extra cleaning effect and high quality dust control carpet .Anodized aluminum doormat model which is only 16mm high. The weather-proof solution for entrances with normal to heavy visitor frequency. Imagine your impressive entrance with PRINZ STILMAT doormat. Suitable for internal use. Closed, hard-wearing entrance mats produced to fit width and walking depth specifications perfectly.

## **STILMAT PRINZ**

Lux Brush/Carpet - closed

Code: JCBC

| Model                                                             | PRINZ (Lux Brush & Dust Carpet)                                                                                                        |
|-------------------------------------------------------------------|----------------------------------------------------------------------------------------------------------------------------------------|
| Tread surface (inlay):                                            | Lux brushes recessed, robust and high quality dust control carpet. Made from 100% Polyamide. Weather-proof                             |
| Ideal for                                                         | Coarse dirt, fine dirt and moisture                                                                                                    |
| Colors:                                                           | Black, Grey, Brown                                                                                                                     |
| Version                                                           | Closed system                                                                                                                          |
| Code                                                              | JCBC                                                                                                                                   |
| Approx. height (mm)                                               | 16                                                                                                                                     |
| Entrance position                                                 | Covered outdoor areas, gateways, passages                                                                                              |
| Zones: I – II - III                                               | Zone : II                                                                                                                              |
| Load                                                              | Heavy                                                                                                                                  |
| Footfall                                                          | Daily footfall up to 1000                                                                                                              |
| Roll-over and drive-over capability:                              | Wheelchairs, Prams, Hand and Light shopping trolleys                                                                                   |
| Support chassis                                                   | Made from rigid anodized aluminum with rubber sound insulation underlay                                                                |
| Aluminum coating                                                  | Fully anodized, to increase resistance to corrosion and wear. More aesthetically pleasing finish and harder surface than pure aluminum |
| Aluminum material thickness (mm)                                  | 1.2                                                                                                                                    |
| Connection                                                        | Strong PVC connection strip, the entire width                                                                                          |
| Standard profile clearance approx. (mm)                           | 0 mm, closed system                                                                                                                    |
| Slip resistance                                                   | Brush R13 - Carpet DS                                                                                                                  |
| Max width/profile length for each individual section (mm):        | 6000                                                                                                                                   |
| Max depth/walking depth for individual units (mm):                | Any                                                                                                                                    |
| Mat divisions as per factory standards or customer specifications | Recommended maximum mat weight of 45 kg                                                                                                |
| Depth for individual units (mm):                                  | Cca 16                                                                                                                                 |
| Stationary load kg/100cm <sup>2</sup>                             | 1650                                                                                                                                   |
| Weight (kg/m²)                                                    | Cca 17                                                                                                                                 |
| Logo options                                                      | Logo engraving                                                                                                                         |
| Contact                                                           | STILMAT                                                                                                                                |