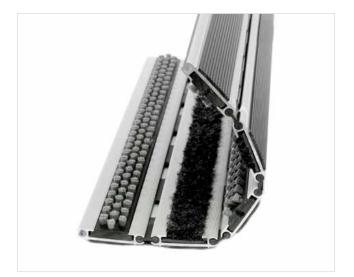

Lux Brush/Carpet - open

Code: JOBC

PRINZ is famous and the lowest model of STILMAT alu doormats. Ideal for small pit depth for picking up coarse, fine dirt and moisture. The thorough brushes for an extra cleaning effect and high quality dust control carpet .Anodized aluminum doormat model which is only 16mm high. The weather-proof solution for entrances with normal to heavy visitor frequency. Imagine your impressive entrance with PRINZ STILMAT doormat. Suitable for internal use. Flexible and roll-up, entrance mats produced to fit width and walking depth specifications perfectly.

## **STILMAT PRINZ**

Lux Brush/Carpet - open

Code: JOBC

| Tread surface (inlay):Lux brushes recessed, robust and high quality dust control carpet, durable<br>and luxurious character, made from 100% Polyamide. Weather-proofIdeal forCoarse dirt, fine dirt and moistureColors:Black, Grey, BrownVersionOpen systemCodeJOBCApprox. height (mm)16 mmEntrance positionCovered outdoor areas, gateways, passagesZones: I – II - IIIZone: IILoadHeavyFootfallDaily footfall up to 1000Roll-over and drive-over capability:Wheelchairs, Prams, Hand and Light shopping trolleysSupport chassisKaude from rigid anodized aluminum with rubber sound insulation underlayAluminum coatingFully anodized, to increase resistance to corrosion and wear. More |
|---------------------------------------------------------------------------------------------------------------------------------------------------------------------------------------------------------------------------------------------------------------------------------------------------------------------------------------------------------------------------------------------------------------------------------------------------------------------------------------------------------------------------------------------------------------------------------------------------------------------------------------------------------------------------------------------|
| Colors:Black, Grey, BrownVersionOpen systemCodeJOBCApprox. height (mm)16 mmEntrance positionCovered outdoor areas, gateways, passagesZones: I - II - IIIZone: IILoadHeavyFootfallDily footfall up to 1000Roll-over and drive-over capability:Wheelchairs, Prams, Hand and Light shopping trolleysSupport chassisMade from rigid anodized aluminum with rubber sound insulation underlaged                                                                                                                                                                                                                                                                                                   |
| VersionOpen systemCodeJOBCApprox. height (mm)16 mmEntrance positionCovered outdoor areas, gateways, passagesZones: I - II - IIIZone: IILoadHeavyFootfallDaily footfall up to 1000Roll-over and drive-over capability:Wheelchairs, Prams, Hand and Light shopping trolleysSupport chassisMade from rigid anodized aluminum with rubber sound insulation underlay                                                                                                                                                                                                                                                                                                                             |
| CodeJOBCApprox. height (mm)16 mmEntrance positionCovered outdoor areas, gateways, passagesZones: I - II - IIIZone: IILoadHeavyFootfallDaily footfall up to 1000Roll-over and drive-over capability:Wheelchairs, Prams, Hand and Light shopping trolleysSupport chassisMade from rigid anodized aluminum with rubber sound insulation underlay                                                                                                                                                                                                                                                                                                                                               |
| Approx. height (mm)16 mmEntrance positionCovered outdoor areas, gateways, passagesZones: I - II - IIIZone: IILoadHeavyFootfallDaily footfall up to 1000Roll-over and drive-over capability:Wheelchairs, Prams, Hand and Light shopping trolleysSupport chassisMade from rigid anodized aluminum with rubber sound insulation underlage                                                                                                                                                                                                                                                                                                                                                      |
| Entrance positionCovered outdoor areas, gateways, passagesZones: I - II - IIIZone: IILoadHeavyFootfallDaily footfall up to 1000Roll-over and drive-over capability:Wheelchairs, Prams, Hand and Light shopping trolleysSupport chassisMade from rigid anodized aluminum with rubber sound insulation underlay                                                                                                                                                                                                                                                                                                                                                                               |
| Zones: I – II - IIIZone: IILoadHeavyFootfallDaily footfall up to 1000Roll-over and drive-over capability:Wheelchairs, Prams, Hand and Light shopping trolleysSupport chassisMade from rigid anodized aluminum with rubber sound insulation underlay                                                                                                                                                                                                                                                                                                                                                                                                                                         |
| LoadHeavyFootfallDaily footfall up to 1000Roll-over and drive-over capability:Wheelchairs, Prams, Hand and Light shopping trolleysSupport chassisMade from rigid anodized aluminum with rubber sound insulation underlay                                                                                                                                                                                                                                                                                                                                                                                                                                                                    |
| FootfallDaily footfall up to 1000Roll-over and drive-over capability:Wheelchairs, Prams, Hand and Light shopping trolleysSupport chassisMade from rigid anodized aluminum with rubber sound insulation underlay                                                                                                                                                                                                                                                                                                                                                                                                                                                                             |
| Roll-over and drive-over capability:Wheelchairs, Prams, Hand and Light shopping trolleysSupport chassisMade from rigid anodized aluminum with rubber sound insulation underlay                                                                                                                                                                                                                                                                                                                                                                                                                                                                                                              |
| Support chassis Made from rigid anodized aluminum with rubber sound insulation underlay                                                                                                                                                                                                                                                                                                                                                                                                                                                                                                                                                                                                     |
|                                                                                                                                                                                                                                                                                                                                                                                                                                                                                                                                                                                                                                                                                             |
| Aluminum coating Fully anodized, to increase resistance to corrosion and wear. More                                                                                                                                                                                                                                                                                                                                                                                                                                                                                                                                                                                                         |
| aesthetically pleasing finish and harder surface than pure aluminum                                                                                                                                                                                                                                                                                                                                                                                                                                                                                                                                                                                                                         |
| Aluminum material thickness (mm) 1.2                                                                                                                                                                                                                                                                                                                                                                                                                                                                                                                                                                                                                                                        |
| Connection Strong and flexible PVC connection strip, the entire width                                                                                                                                                                                                                                                                                                                                                                                                                                                                                                                                                                                                                       |
| Standard profile clearance approx. (mm) 5 mm (or 3mm for automatic/revolving doors)                                                                                                                                                                                                                                                                                                                                                                                                                                                                                                                                                                                                         |
| Slip resistance Brush R13 - Carpet DS                                                                                                                                                                                                                                                                                                                                                                                                                                                                                                                                                                                                                                                       |
| Max width/profile length for each 6000 individual section (mm):                                                                                                                                                                                                                                                                                                                                                                                                                                                                                                                                                                                                                             |
| Max depth/walking depth for individual Any units (mm):                                                                                                                                                                                                                                                                                                                                                                                                                                                                                                                                                                                                                                      |
| Mat divisions as per factory standards or<br>customer specifications Recommended maximum mat weight of 45 kg                                                                                                                                                                                                                                                                                                                                                                                                                                                                                                                                                                                |
| Depth for individual units (mm): Cca 15                                                                                                                                                                                                                                                                                                                                                                                                                                                                                                                                                                                                                                                     |
| Stationary load kg/100cm <sup>2</sup> 1650                                                                                                                                                                                                                                                                                                                                                                                                                                                                                                                                                                                                                                                  |
| Weight (kg/m <sup>2</sup> ) Cca 14                                                                                                                                                                                                                                                                                                                                                                                                                                                                                                                                                                                                                                                          |
| Logo options Logo engraving                                                                                                                                                                                                                                                                                                                                                                                                                                                                                                                                                                                                                                                                 |
| Contact STILMAT                                                                                                                                                                                                                                                                                                                                                                                                                                                                                                                                                                                                                                                                             |