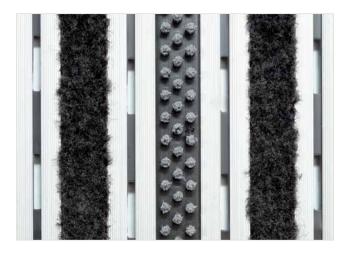

Lux Brush/Carpet - open

Code: JOBC

PRINZ is famous and the lowest model of STILMAT alu doormats. Ideal for small pit depth for picking up coarse, fine dirt and moisture. The thorough brushes for an extra cleaning effect and high quality dust control carpet .Anodized aluminum doormat model which is only 16mm high. The weather-proof solution for entrances with normal to heavy visitor frequency. Imagine your impressive entrance with PRINZ STILMAT doormat. Suitable for internal use. Flexible and roll-up, entrance mats produced to fit width and walking depth specifications perfectly.

## **STILMAT PRINZ**

Lux Brush/Carpet - open

Code: JOBC

| Tread surface (inlay):Lux brushes recessed, robust and high quality dust control carpet, durable<br>and luxurious character, made from 100% Polyamide. Weather-proofIdeal forCoarse dirt, fine dirt and moistureColors:Black, Grey, BrownVersionOpen systemCodeJOBCApprox. height (mm)16 mmEntrance positionCovered outdoor areas, gateways, passagesZones: I – II - IIIZone: IILoadHeavyFootfallDaily footfall up to 1000Roll-over and drive-over capability:Wheelchairs, Prams, Hand and Light shopping trolleysSupport chassisKaude from rigid anodized aluminum with rubber sound insulation underlayAluminum coatingFully anodized, to increase resistance to corrosion and wear. More |
|---------------------------------------------------------------------------------------------------------------------------------------------------------------------------------------------------------------------------------------------------------------------------------------------------------------------------------------------------------------------------------------------------------------------------------------------------------------------------------------------------------------------------------------------------------------------------------------------------------------------------------------------------------------------------------------------|
| Colors:Black, Grey, BrownVersionOpen systemCodeJOBCApprox. height (mm)16 mmEntrance positionCovered outdoor areas, gateways, passagesZones: I - II - IIIZone: IILoadHeavyFootfallDily footfall up to 1000Roll-over and drive-over capability:Wheelchairs, Prams, Hand and Light shopping trolleysSupport chassisMade from rigid anodized aluminum with rubber sound insulation underlaged                                                                                                                                                                                                                                                                                                   |
| VersionOpen systemCodeJOBCApprox. height (mm)16 mmEntrance positionCovered outdoor areas, gateways, passagesZones: I - II - IIIZone: IILoadHeavyFootfallDaily footfall up to 1000Roll-over and drive-over capability:Wheelchairs, Prams, Hand and Light shopping trolleysSupport chassisMade from rigid anodized aluminum with rubber sound insulation underlay                                                                                                                                                                                                                                                                                                                             |
| CodeJOBCApprox. height (mm)16 mmEntrance positionCovered outdoor areas, gateways, passagesZones: I - II - IIIZone: IILoadHeavyFootfallDaily footfall up to 1000Roll-over and drive-over capability:Wheelchairs, Prams, Hand and Light shopping trolleysSupport chassisMade from rigid anodized aluminum with rubber sound insulation underlay                                                                                                                                                                                                                                                                                                                                               |
| Approx. height (mm)16 mmEntrance positionCovered outdoor areas, gateways, passagesZones: I - II - IIIZone: IILoadHeavyFootfallDaily footfall up to 1000Roll-over and drive-over capability:Wheelchairs, Prams, Hand and Light shopping trolleysSupport chassisMade from rigid anodized aluminum with rubber sound insulation underlage                                                                                                                                                                                                                                                                                                                                                      |
| Entrance positionCovered outdoor areas, gateways, passagesZones: I - II - IIIZone: IILoadHeavyFootfallDaily footfall up to 1000Roll-over and drive-over capability:Wheelchairs, Prams, Hand and Light shopping trolleysSupport chassisMade from rigid anodized aluminum with rubber sound insulation underlay                                                                                                                                                                                                                                                                                                                                                                               |
| Zones: I – II - IIIZone: IILoadHeavyFootfallDaily footfall up to 1000Roll-over and drive-over capability:Wheelchairs, Prams, Hand and Light shopping trolleysSupport chassisMade from rigid anodized aluminum with rubber sound insulation underlay                                                                                                                                                                                                                                                                                                                                                                                                                                         |
| LoadHeavyFootfallDaily footfall up to 1000Roll-over and drive-over capability:Wheelchairs, Prams, Hand and Light shopping trolleysSupport chassisMade from rigid anodized aluminum with rubber sound insulation underlay                                                                                                                                                                                                                                                                                                                                                                                                                                                                    |
| FootfallDaily footfall up to 1000Roll-over and drive-over capability:Wheelchairs, Prams, Hand and Light shopping trolleysSupport chassisMade from rigid anodized aluminum with rubber sound insulation underlay                                                                                                                                                                                                                                                                                                                                                                                                                                                                             |
| Roll-over and drive-over capability:Wheelchairs, Prams, Hand and Light shopping trolleysSupport chassisMade from rigid anodized aluminum with rubber sound insulation underlay                                                                                                                                                                                                                                                                                                                                                                                                                                                                                                              |
| Support chassis Made from rigid anodized aluminum with rubber sound insulation underlay                                                                                                                                                                                                                                                                                                                                                                                                                                                                                                                                                                                                     |
|                                                                                                                                                                                                                                                                                                                                                                                                                                                                                                                                                                                                                                                                                             |
| Aluminum coating Fully anodized, to increase resistance to corrosion and wear. More                                                                                                                                                                                                                                                                                                                                                                                                                                                                                                                                                                                                         |
| aesthetically pleasing finish and harder surface than pure aluminum                                                                                                                                                                                                                                                                                                                                                                                                                                                                                                                                                                                                                         |
| Aluminum material thickness (mm) 1.2                                                                                                                                                                                                                                                                                                                                                                                                                                                                                                                                                                                                                                                        |
| Connection Strong and flexible PVC connection strip, the entire width                                                                                                                                                                                                                                                                                                                                                                                                                                                                                                                                                                                                                       |
| Standard profile clearance approx. (mm) 5 mm (or 3mm for automatic/revolving doors)                                                                                                                                                                                                                                                                                                                                                                                                                                                                                                                                                                                                         |
| Slip resistance Brush R13 - Carpet DS                                                                                                                                                                                                                                                                                                                                                                                                                                                                                                                                                                                                                                                       |
| Max width/profile length for each 6000 individual section (mm):                                                                                                                                                                                                                                                                                                                                                                                                                                                                                                                                                                                                                             |
| Max depth/walking depth for individual Any units (mm):                                                                                                                                                                                                                                                                                                                                                                                                                                                                                                                                                                                                                                      |
| Mat divisions as per factory standards or<br>customer specifications Recommended maximum mat weight of 45 kg                                                                                                                                                                                                                                                                                                                                                                                                                                                                                                                                                                                |
| Depth for individual units (mm): Cca 15                                                                                                                                                                                                                                                                                                                                                                                                                                                                                                                                                                                                                                                     |
| Stationary load kg/100cm <sup>2</sup> 1650                                                                                                                                                                                                                                                                                                                                                                                                                                                                                                                                                                                                                                                  |
| Weight (kg/m <sup>2</sup> ) Cca 14                                                                                                                                                                                                                                                                                                                                                                                                                                                                                                                                                                                                                                                          |
| Logo options Logo engraving                                                                                                                                                                                                                                                                                                                                                                                                                                                                                                                                                                                                                                                                 |
| Contact STILMAT                                                                                                                                                                                                                                                                                                                                                                                                                                                                                                                                                                                                                                                                             |