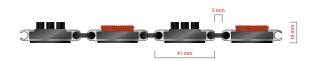

Lux Brush/Carpet - open

Code: JOBC

PRINZ is famous and the lowest model of STILMAT alu doormats. Ideal for small pit depth for picking up coarse, fine dirt and moisture. The thorough brushes for an extra cleaning effect and high quality dust control carpet .Anodized aluminum doormat model which is only 16mm high. The weather-proof solution for entrances with normal to heavy visitor frequency. Imagine your impressive entrance with PRINZ STILMAT doormat. Suitable for internal use. Flexible and roll-up, entrance mats produced to fit width and walking depth specifications perfectly.

## **STILMAT PRINZ**

Lux Brush/Carpet - open

Code: JOBC

| Tread surface (inlay):Lux brushes recessed, robust and high quality dust control carpet, durable<br>and luxurious character, made from 100% Polyamide. Weather-proofIdeal forCoarse dirt, fine dirt and moistureColors:Black, Grey, BrownVersionOpen systemCodeJOBCApprox. height (mm)16 mmEntrance positionCovered outdoor areas, gateways, passagesZones: I – II - IIIZone: IILoadHeavyFootfallDaily footfall up to 1000Roll-over and drive-over capability:Wheelchairs, Prams, Hand and Light shopping trolleysSupport chassisKaude from rigid anodized aluminum with rubber sound insulation underlayAluminum coatingFully anodized, to increase resistance to corrosion and wear. More |
|---------------------------------------------------------------------------------------------------------------------------------------------------------------------------------------------------------------------------------------------------------------------------------------------------------------------------------------------------------------------------------------------------------------------------------------------------------------------------------------------------------------------------------------------------------------------------------------------------------------------------------------------------------------------------------------------|
| Colors:Black, Grey, BrownVersionOpen systemCodeJOBCApprox. height (mm)16 mmEntrance positionCovered outdoor areas, gateways, passagesZones: I - II - IIIZone: IILoadHeavyFootfallDily footfall up to 1000Roll-over and drive-over capability:Wheelchairs, Prams, Hand and Light shopping trolleysSupport chassisMade from rigid anodized aluminum with rubber sound insulation underlaged                                                                                                                                                                                                                                                                                                   |
| VersionOpen systemCodeJOBCApprox. height (mm)16 mmEntrance positionCovered outdoor areas, gateways, passagesZones: I - II - IIIZone: IILoadHeavyFootfallDaily footfall up to 1000Roll-over and drive-over capability:Wheelchairs, Prams, Hand and Light shopping trolleysSupport chassisMade from rigid anodized aluminum with rubber sound insulation underlay                                                                                                                                                                                                                                                                                                                             |
| CodeJOBCApprox. height (mm)16 mmEntrance positionCovered outdoor areas, gateways, passagesZones: I - II - IIIZone: IILoadHeavyFootfallDaily footfall up to 1000Roll-over and drive-over capability:Wheelchairs, Prams, Hand and Light shopping trolleysSupport chassisMade from rigid anodized aluminum with rubber sound insulation underlay                                                                                                                                                                                                                                                                                                                                               |
| Approx. height (mm)16 mmEntrance positionCovered outdoor areas, gateways, passagesZones: I - II - IIIZone: IILoadHeavyFootfallDaily footfall up to 1000Roll-over and drive-over capability:Wheelchairs, Prams, Hand and Light shopping trolleysSupport chassisMade from rigid anodized aluminum with rubber sound insulation underlage                                                                                                                                                                                                                                                                                                                                                      |
| Entrance positionCovered outdoor areas, gateways, passagesZones: I - II - IIIZone: IILoadHeavyFootfallDaily footfall up to 1000Roll-over and drive-over capability:Wheelchairs, Prams, Hand and Light shopping trolleysSupport chassisMade from rigid anodized aluminum with rubber sound insulation underlay                                                                                                                                                                                                                                                                                                                                                                               |
| Zones: I – II - IIIZone: IILoadHeavyFootfallDaily footfall up to 1000Roll-over and drive-over capability:Wheelchairs, Prams, Hand and Light shopping trolleysSupport chassisMade from rigid anodized aluminum with rubber sound insulation underlay                                                                                                                                                                                                                                                                                                                                                                                                                                         |
| LoadHeavyFootfallDaily footfall up to 1000Roll-over and drive-over capability:Wheelchairs, Prams, Hand and Light shopping trolleysSupport chassisMade from rigid anodized aluminum with rubber sound insulation underlay                                                                                                                                                                                                                                                                                                                                                                                                                                                                    |
| FootfallDaily footfall up to 1000Roll-over and drive-over capability:Wheelchairs, Prams, Hand and Light shopping trolleysSupport chassisMade from rigid anodized aluminum with rubber sound insulation underlay                                                                                                                                                                                                                                                                                                                                                                                                                                                                             |
| Roll-over and drive-over capability:Wheelchairs, Prams, Hand and Light shopping trolleysSupport chassisMade from rigid anodized aluminum with rubber sound insulation underlay                                                                                                                                                                                                                                                                                                                                                                                                                                                                                                              |
| Support chassis Made from rigid anodized aluminum with rubber sound insulation underlay                                                                                                                                                                                                                                                                                                                                                                                                                                                                                                                                                                                                     |
|                                                                                                                                                                                                                                                                                                                                                                                                                                                                                                                                                                                                                                                                                             |
| Aluminum coating Fully anodized, to increase resistance to corrosion and wear. More                                                                                                                                                                                                                                                                                                                                                                                                                                                                                                                                                                                                         |
| aesthetically pleasing finish and harder surface than pure aluminum                                                                                                                                                                                                                                                                                                                                                                                                                                                                                                                                                                                                                         |
| Aluminum material thickness (mm) 1.2                                                                                                                                                                                                                                                                                                                                                                                                                                                                                                                                                                                                                                                        |
| Connection Strong and flexible PVC connection strip, the entire width                                                                                                                                                                                                                                                                                                                                                                                                                                                                                                                                                                                                                       |
| Standard profile clearance approx. (mm) 5 mm (or 3mm for automatic/revolving doors)                                                                                                                                                                                                                                                                                                                                                                                                                                                                                                                                                                                                         |
| Slip resistance Brush R13 - Carpet DS                                                                                                                                                                                                                                                                                                                                                                                                                                                                                                                                                                                                                                                       |
| Max width/profile length for each 6000 individual section (mm):                                                                                                                                                                                                                                                                                                                                                                                                                                                                                                                                                                                                                             |
| Max depth/walking depth for individual Any units (mm):                                                                                                                                                                                                                                                                                                                                                                                                                                                                                                                                                                                                                                      |
| Mat divisions as per factory standards or<br>customer specifications Recommended maximum mat weight of 45 kg                                                                                                                                                                                                                                                                                                                                                                                                                                                                                                                                                                                |
| Depth for individual units (mm): Cca 15                                                                                                                                                                                                                                                                                                                                                                                                                                                                                                                                                                                                                                                     |
| Stationary load kg/100cm <sup>2</sup> 1650                                                                                                                                                                                                                                                                                                                                                                                                                                                                                                                                                                                                                                                  |
| Weight (kg/m <sup>2</sup> ) Cca 14                                                                                                                                                                                                                                                                                                                                                                                                                                                                                                                                                                                                                                                          |
| Logo options Logo engraving                                                                                                                                                                                                                                                                                                                                                                                                                                                                                                                                                                                                                                                                 |
| Contact STILMAT                                                                                                                                                                                                                                                                                                                                                                                                                                                                                                                                                                                                                                                                             |