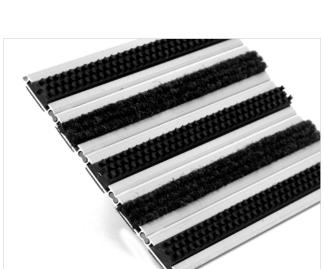

PRINTZ is famous and the lowest model of STILMAT alu doormats. The alternative system with closed design. Ideal for small pit depth for picking up coarse dirt, fine dirt and moisture. The thorough brushes for an extra cleaning effect and high quality ribbed carpet .Anodized aluminum doormat model which is only 16mm high. The weather-proof solution for entrances with normal to heavy visitor frequency. Imagine your impressive entrance with PRINZ STILMAT doormat. Suitable for internal use. Closed, hard-wearing entrance mats produced to fit width and walking depth specifications perfectly.

## **STILMAT PRINZ**

Lux Brush/Ribbed carpet - closed

Code: JCBL

| Model                                                             | PRINZ (Lux Brush & Ribbed carpet)                                                                                                                                                   |
|-------------------------------------------------------------------|-------------------------------------------------------------------------------------------------------------------------------------------------------------------------------------|
| Tread surface (inlay):                                            | Lux brushes recessed, robust and High quality ribbed carpet for Public buildings (A+EFL), durable and luxurious character. Made from 100% Polyamide with gel backing. Weather-proof |
| Ideal for                                                         | Coarse dirt, fine dirt and moisture                                                                                                                                                 |
| Colors:                                                           | Black, Grey, Brown                                                                                                                                                                  |
| Version                                                           | Closed system                                                                                                                                                                       |
| Code                                                              | JCBL                                                                                                                                                                                |
| Approx. height (mm)                                               | 16                                                                                                                                                                                  |
| Entrance position                                                 | Covered outdoor areas, gateways, passages                                                                                                                                           |
| Zones: I – II - III                                               | Zone: II                                                                                                                                                                            |
| Load                                                              | Heavy                                                                                                                                                                               |
| Footfall                                                          | Daily footfall up to 1000                                                                                                                                                           |
| Roll-over and drive-over capability:                              | Wheelchairs, Prams, Hand and Light shopping trolleys                                                                                                                                |
| Support chassis                                                   | Made from rigid anodized aluminum with rubber sound insulation underlay                                                                                                             |
| Aluminum coating                                                  | Fully anodized, to increase resistance to corrosion and wear. More aesthetically pleasing finish and harder surface than pure aluminum                                              |
| Aluminum material thickness (mm)                                  | 1.2                                                                                                                                                                                 |
| Connection                                                        | Strong PVC connection strip, the entire width                                                                                                                                       |
| Standard profile clearance approx. (mm)                           | 0 mm, closed system                                                                                                                                                                 |
| Slip resistance                                                   | Brush R13 - Ribbed carpet DS                                                                                                                                                        |
| Max width/profile length for each individual section (mm):        | 6000                                                                                                                                                                                |
| Max depth/walking depth for individual units (mm):                | Any                                                                                                                                                                                 |
| Mat divisions as per factory standards or customer specifications | Recommended maximum mat weight of 45 kg                                                                                                                                             |
| Depth for individual units (mm):                                  | Cca 16                                                                                                                                                                              |
| Stationary load kg/100cm <sup>2</sup>                             | 1650                                                                                                                                                                                |
| Weight (kg/m²)                                                    | Cca 17                                                                                                                                                                              |
| Logo options                                                      | Logo engraving                                                                                                                                                                      |
| Contact                                                           | STILMAT                                                                                                                                                                             |
|                                                                   |                                                                                                                                                                                     |