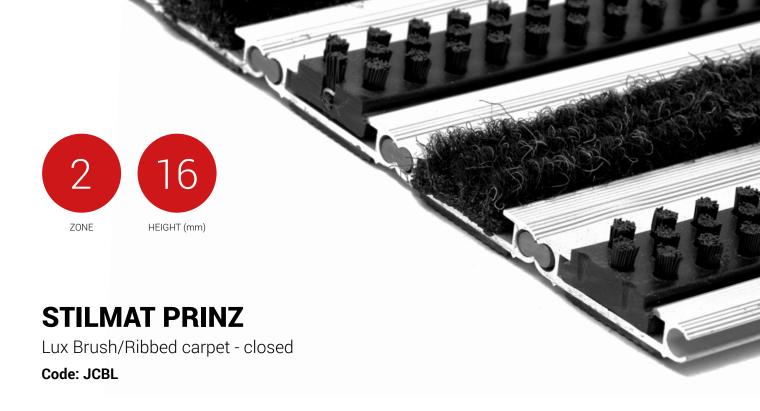

PRINTZ is famous and the lowest model of STILMAT alu doormats. The alternative system with closed design. Ideal for small pit depth for picking up coarse dirt, fine dirt and moisture. The thorough brushes for an extra cleaning effect and high quality ribbed carpet .Anodized aluminum doormat model which is only 16mm high. The weather-proof solution for entrances with normal to heavy visitor frequency. Imagine your impressive entrance with PRINZ STILMAT doormat. Suitable for internal use. Closed, hard-wearing entrance mats produced to fit width and walking depth specifications perfectly.

## **STILMAT PRINZ**

Lux Brush/Ribbed carpet - closed

Code: JCBL

| Model                                                             | PRINZ (Lux Brush & Ribbed carpet)                                                                                                                                                   |
|-------------------------------------------------------------------|-------------------------------------------------------------------------------------------------------------------------------------------------------------------------------------|
| Tread surface (inlay):                                            | Lux brushes recessed, robust and High quality ribbed carpet for Public buildings (A+EFL), durable and luxurious character. Made from 100% Polyamide with gel backing. Weather-proof |
| Ideal for                                                         | Coarse dirt, fine dirt and moisture                                                                                                                                                 |
| Colors:                                                           | Black, Grey, Brown                                                                                                                                                                  |
| Version                                                           | Closed system                                                                                                                                                                       |
| Code                                                              | JCBL                                                                                                                                                                                |
| Approx. height (mm)                                               | 16                                                                                                                                                                                  |
| Entrance position                                                 | Covered outdoor areas, gateways, passages                                                                                                                                           |
| Zones: I – II - III                                               | Zone: II                                                                                                                                                                            |
| Load                                                              | Heavy                                                                                                                                                                               |
| Footfall                                                          | Daily footfall up to 1000                                                                                                                                                           |
| Roll-over and drive-over capability:                              | Wheelchairs, Prams, Hand and Light shopping trolleys                                                                                                                                |
| Support chassis                                                   | Made from rigid anodized aluminum with rubber sound insulation underlay                                                                                                             |
| Aluminum coating                                                  | Fully anodized, to increase resistance to corrosion and wear. More aesthetically pleasing finish and harder surface than pure aluminum                                              |
| Aluminum material thickness (mm)                                  | 1.2                                                                                                                                                                                 |
| Connection                                                        | Strong PVC connection strip, the entire width                                                                                                                                       |
| Standard profile clearance approx. (mm)                           | 0 mm, closed system                                                                                                                                                                 |
| Slip resistance                                                   | Brush R13 - Ribbed carpet DS                                                                                                                                                        |
| Max width/profile length for each individual section (mm):        | 6000                                                                                                                                                                                |
| Max depth/walking depth for individual units (mm):                | Any                                                                                                                                                                                 |
| Mat divisions as per factory standards or customer specifications | Recommended maximum mat weight of 45 kg                                                                                                                                             |
| Depth for individual units (mm):                                  | Cca 16                                                                                                                                                                              |
| Stationary load kg/100cm <sup>2</sup>                             | 1650                                                                                                                                                                                |
| Weight (kg/m²)                                                    | Cca 17                                                                                                                                                                              |
| Logo options                                                      | Logo engraving                                                                                                                                                                      |
| Contact                                                           | STILMAT                                                                                                                                                                             |
|                                                                   |                                                                                                                                                                                     |