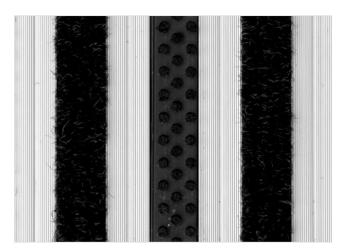

PRINTZ is famous and the lowest model of STILMAT alu doormats. The alternative system with closed design. Ideal for small pit depth for picking up coarse dirt, fine dirt and moisture. The thorough brushes for an extra cleaning effect and high quality ribbed carpet .Anodized aluminum doormat model which is only 16mm high. The weather-proof solution for entrances with normal to heavy visitor frequency. Imagine your impressive entrance with PRINZ STILMAT doormat. Suitable for internal use. Closed, hard-wearing entrance mats produced to fit width and walking depth specifications perfectly.

## **STILMAT PRINZ**

Lux Brush/Ribbed carpet - closed

Code: JCBL

| Model                                                             | PRINZ (Lux Brush & Ribbed carpet)                                                                                                                                                   |
|-------------------------------------------------------------------|-------------------------------------------------------------------------------------------------------------------------------------------------------------------------------------|
| Tread surface (inlay):                                            | Lux brushes recessed, robust and High quality ribbed carpet for Public buildings (A+EFL), durable and luxurious character. Made from 100% Polyamide with gel backing. Weather-proof |
| Ideal for                                                         | Coarse dirt, fine dirt and moisture                                                                                                                                                 |
| Colors:                                                           | Black, Grey, Brown                                                                                                                                                                  |
| Version                                                           | Closed system                                                                                                                                                                       |
| Code                                                              | JCBL                                                                                                                                                                                |
| Approx. height (mm)                                               | 16                                                                                                                                                                                  |
| Entrance position                                                 | Covered outdoor areas, gateways, passages                                                                                                                                           |
| Zones: I – II - III                                               | Zone: II                                                                                                                                                                            |
| Load                                                              | Heavy                                                                                                                                                                               |
| Footfall                                                          | Daily footfall up to 1000                                                                                                                                                           |
| Roll-over and drive-over capability:                              | Wheelchairs, Prams, Hand and Light shopping trolleys                                                                                                                                |
| Support chassis                                                   | Made from rigid anodized aluminum with rubber sound insulation underlay                                                                                                             |
| Aluminum coating                                                  | Fully anodized, to increase resistance to corrosion and wear. More aesthetically pleasing finish and harder surface than pure aluminum                                              |
| Aluminum material thickness (mm)                                  | 1.2                                                                                                                                                                                 |
| Connection                                                        | Strong PVC connection strip, the entire width                                                                                                                                       |
| Standard profile clearance approx. (mm)                           | 0 mm, closed system                                                                                                                                                                 |
| Slip resistance                                                   | Brush R13 - Ribbed carpet DS                                                                                                                                                        |
| Max width/profile length for each individual section (mm):        | 6000                                                                                                                                                                                |
| Max depth/walking depth for individual units (mm):                | Any                                                                                                                                                                                 |
| Mat divisions as per factory standards or customer specifications | Recommended maximum mat weight of 45 kg                                                                                                                                             |
| Depth for individual units (mm):                                  | Cca 16                                                                                                                                                                              |
| Stationary load kg/100cm <sup>2</sup>                             | 1650                                                                                                                                                                                |
| Weight (kg/m²)                                                    | Cca 17                                                                                                                                                                              |
| Logo options                                                      | Logo engraving                                                                                                                                                                      |
| Contact                                                           | STILMAT                                                                                                                                                                             |
|                                                                   |                                                                                                                                                                                     |