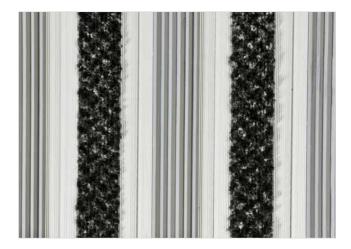

## **STILMAT PRINZ**

Rubber/Carpet - closed

Code: JCRC

PRINTZ is famous and the lowest model of STILMAT alu doormats. The alternative system with closed design. Ideal for small pit depth for picking up fine dirt and moisture. Anodized aluminum doormat model with 12mm height and high quality dust control carpet. The weather-proof solution for entrances with normal to heavy visitor frequency. Imagine your impressive entrance with PRINZ STILMAT doormat. Suitable for internal use. Closed, hard-wearing entrance mats produced to fit width and walking depth specifications perfectly.

## **STILMAT PRINZ**

Rubber/Carpet - closed

Code: JCRC

| Model                                                             | PRINZ (Rubber & Carpet)                                                                                                                |
|-------------------------------------------------------------------|----------------------------------------------------------------------------------------------------------------------------------------|
| Tread surface (inlay):                                            | Profiled rubber inserts and high quality dust control carpet. Made from 100% Polyamide. Weather-proof                                  |
| Ideal for                                                         | Coarse dirt, fine dirt and moisture                                                                                                    |
| Colors:                                                           | Black, Grey, Brown                                                                                                                     |
| Version                                                           | Closed system                                                                                                                          |
| Code                                                              | JCRC                                                                                                                                   |
| Approx. height (mm)                                               | 14                                                                                                                                     |
| Entrance position                                                 | Covered outdoor areas, gateways, passages                                                                                              |
| Zones: I – II - III                                               | Zone: II                                                                                                                               |
| Load                                                              | Heavy                                                                                                                                  |
| Footfall                                                          | Daily footfall up to 1000                                                                                                              |
| Roll-over and drive-over capability:                              | Wheelchairs, Prams, Hand and Light shopping trolleys                                                                                   |
| Support chassis                                                   | Made from rigid anodized aluminum with rubber sound insulation underlay                                                                |
| Aluminum coating                                                  | Fully anodized, to increase resistance to corrosion and wear. More aesthetically pleasing finish and harder surface than pure aluminum |
| Aluminum material thickness (mm)                                  | 1.2                                                                                                                                    |
| Connection                                                        | Strong PVC connection strip, the entire width                                                                                          |
| Standard profile clearance approx. (mm)                           | 0 mm, closed system                                                                                                                    |
| Slip resistance                                                   | Rubber R12 wet, R13 dry - Carpet DS                                                                                                    |
| Max width/profile length for each individual section (mm):        | 6000                                                                                                                                   |
| Max depth/walking depth for individual units (mm):                | Any                                                                                                                                    |
| Mat divisions as per factory standards or customer specifications | Recommended maximum mat weight of 45 kg                                                                                                |
| Depth for individual units (mm):                                  | Cca 14                                                                                                                                 |
| Stationary load kg/100cm²                                         | 1650                                                                                                                                   |
| Weight (kg/m²)                                                    | Cca 17                                                                                                                                 |
| Logo options                                                      | Logo engraving                                                                                                                         |
| Contact                                                           | STILMAT                                                                                                                                |
|                                                                   |                                                                                                                                        |