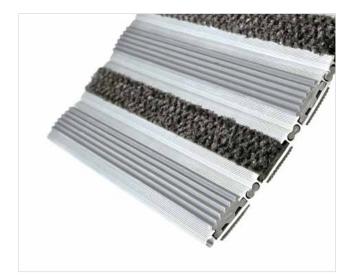

## **STILMAT PRINZ**

Rubber/Carpet - closed

Code: JCRC

PRINTZ is famous and the lowest model of STILMAT alu doormats. The alternative system with closed design. Ideal for small pit depth for picking up fine dirt and moisture. Anodized aluminum doormat model with 12mm height and high quality dust control carpet. The weather-proof solution for entrances with normal to heavy visitor frequency. Imagine your impressive entrance with PRINZ STILMAT doormat. Suitable for internal use. Closed, hard-wearing entrance mats produced to fit width and walking depth specifications perfectly.

## **STILMAT PRINZ**

Rubber/Carpet - closed

Code: JCRC

| Model                                                             | PRINZ (Rubber & Carpet)                                                                                                                |
|-------------------------------------------------------------------|----------------------------------------------------------------------------------------------------------------------------------------|
| Tread surface (inlay):                                            | Profiled rubber inserts and high quality dust control carpet. Made from 100% Polyamide. Weather-proof                                  |
| Ideal for                                                         | Coarse dirt, fine dirt and moisture                                                                                                    |
| Colors:                                                           | Black, Grey, Brown                                                                                                                     |
| Version                                                           | Closed system                                                                                                                          |
| Code                                                              | JCRC                                                                                                                                   |
| Approx. height (mm)                                               | 14                                                                                                                                     |
| Entrance position                                                 | Covered outdoor areas, gateways, passages                                                                                              |
| Zones: I – II - III                                               | Zone: II                                                                                                                               |
| Load                                                              | Heavy                                                                                                                                  |
| Footfall                                                          | Daily footfall up to 1000                                                                                                              |
| Roll-over and drive-over capability:                              | Wheelchairs, Prams, Hand and Light shopping trolleys                                                                                   |
| Support chassis                                                   | Made from rigid anodized aluminum with rubber sound insulation underlay                                                                |
| Aluminum coating                                                  | Fully anodized, to increase resistance to corrosion and wear. More aesthetically pleasing finish and harder surface than pure aluminum |
| Aluminum material thickness (mm)                                  | 1.2                                                                                                                                    |
| Connection                                                        | Strong PVC connection strip, the entire width                                                                                          |
| Standard profile clearance approx. (mm)                           | 0 mm, closed system                                                                                                                    |
| Slip resistance                                                   | Rubber R12 wet, R13 dry - Carpet DS                                                                                                    |
| Max width/profile length for each individual section (mm):        | 6000                                                                                                                                   |
| Max depth/walking depth for individual units (mm):                | Any                                                                                                                                    |
| Mat divisions as per factory standards or customer specifications | Recommended maximum mat weight of 45 kg                                                                                                |
| Depth for individual units (mm):                                  | Cca 14                                                                                                                                 |
| Stationary load kg/100cm²                                         | 1650                                                                                                                                   |
| Weight (kg/m²)                                                    | Cca 17                                                                                                                                 |
| Logo options                                                      | Logo engraving                                                                                                                         |
| Contact                                                           | STILMAT                                                                                                                                |
|                                                                   |                                                                                                                                        |