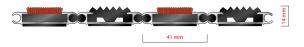

## **STILMAT PRINZ**

Rubber/Carpet - closed

Code: JCRC

PRINTZ is famous and the lowest model of STILMAT alu doormats. The alternative system with closed design. Ideal for small pit depth for picking up fine dirt and moisture. Anodized aluminum doormat model with 12mm height and high quality dust control carpet. The weather-proof solution for entrances with normal to heavy visitor frequency. Imagine your impressive entrance with PRINZ STILMAT doormat. Suitable for internal use. Closed, hard-wearing entrance mats produced to fit width and walking depth specifications perfectly.

## **STILMAT PRINZ**

Rubber/Carpet - closed

Code: JCRC

| Model                                                             | PRINZ (Rubber & Carpet)                                                                                                                |
|-------------------------------------------------------------------|----------------------------------------------------------------------------------------------------------------------------------------|
| Tread surface (inlay):                                            | Profiled rubber inserts and high quality dust control carpet. Made from 100% Polyamide. Weather-proof                                  |
| Ideal for                                                         | Coarse dirt, fine dirt and moisture                                                                                                    |
| Colors:                                                           | Black, Grey, Brown                                                                                                                     |
| Version                                                           | Closed system                                                                                                                          |
| Code                                                              | JCRC                                                                                                                                   |
| Approx. height (mm)                                               | 14                                                                                                                                     |
| Entrance position                                                 | Covered outdoor areas, gateways, passages                                                                                              |
| Zones: I – II - III                                               | Zone: II                                                                                                                               |
| Load                                                              | Heavy                                                                                                                                  |
| Footfall                                                          | Daily footfall up to 1000                                                                                                              |
| Roll-over and drive-over capability:                              | Wheelchairs, Prams, Hand and Light shopping trolleys                                                                                   |
| Support chassis                                                   | Made from rigid anodized aluminum with rubber sound insulation underlay                                                                |
| Aluminum coating                                                  | Fully anodized, to increase resistance to corrosion and wear. More aesthetically pleasing finish and harder surface than pure aluminum |
| Aluminum material thickness (mm)                                  | 1.2                                                                                                                                    |
| Connection                                                        | Strong PVC connection strip, the entire width                                                                                          |
| Standard profile clearance approx. (mm)                           | 0 mm, closed system                                                                                                                    |
| Slip resistance                                                   | Rubber R12 wet, R13 dry - Carpet DS                                                                                                    |
| Max width/profile length for each individual section (mm):        | 6000                                                                                                                                   |
| Max depth/walking depth for individual units (mm):                | Any                                                                                                                                    |
| Mat divisions as per factory standards or customer specifications | Recommended maximum mat weight of 45 kg                                                                                                |
| Depth for individual units (mm):                                  | Cca 14                                                                                                                                 |
| Stationary load kg/100cm²                                         | 1650                                                                                                                                   |
| Weight (kg/m²)                                                    | Cca 17                                                                                                                                 |
| Logo options                                                      | Logo engraving                                                                                                                         |
| Contact                                                           | STILMAT                                                                                                                                |
|                                                                   |                                                                                                                                        |