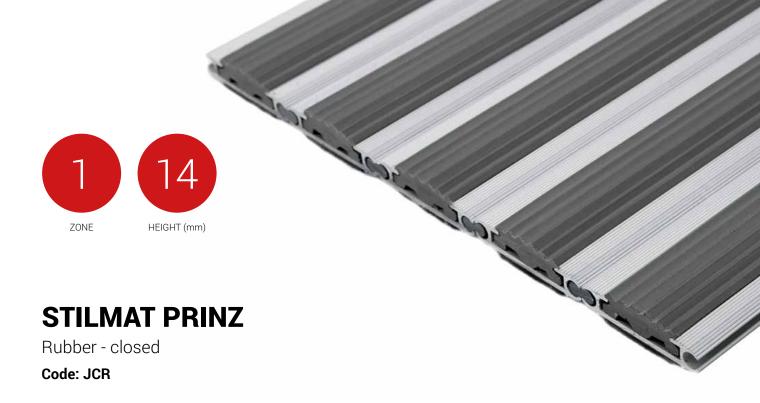

PRINTZ is famous and the lowest model of STILMAT alu doormats. The alternative system with closed design. Ideal for small pit depth for picking up fine dirt and moisture. Anodized aluminum doormat model with 12mm height and high quality dust control carpet. The weather-proof solution for entrances with normal to heavy visitor frequency. Imagine your impressive entrance with PRINZ STILMAT doormat. Suitable for internal use. Closed, hard-wearing entrance mats produced to fit width and walking depth specifications perfectly.

## **STILMAT PRINZ**

Rubber - closed

Code: JCR

| Model                                                             | PRINZ (Rubber)                                                                                                                         |
|-------------------------------------------------------------------|----------------------------------------------------------------------------------------------------------------------------------------|
| Tread surface (inlay):                                            | Profiled rubber inserts. Weather-proof                                                                                                 |
| Ideal for                                                         | Coarse dirt                                                                                                                            |
| Colors:                                                           | Black, Grey, Brown                                                                                                                     |
| Version                                                           | Closed system                                                                                                                          |
| Code                                                              | JCR                                                                                                                                    |
| Approx. height (mm)                                               | 14                                                                                                                                     |
| Entrance position                                                 | Outdoors                                                                                                                               |
| Zones: I - II - III                                               | Zone: I                                                                                                                                |
| Load                                                              | Heavy                                                                                                                                  |
| Footfall                                                          | Daily footfall up to 1000                                                                                                              |
| Roll-over and drive-over capability:                              | Wheelchairs, Prams, Hand and Light shopping trolleys                                                                                   |
| Support chassis                                                   | Made from rigid anodized aluminum with rubber sound insulation underlay                                                                |
| Aluminum coating                                                  | Fully anodized, to increase resistance to corrosion and wear. More aesthetically pleasing finish and harder surface than pure aluminum |
| Aluminum material thickness (mm)                                  | 1.2                                                                                                                                    |
| Connection                                                        | Strong PVC connection strip, the entire width                                                                                          |
| Standard profile clearance approx. (mm)                           | 0 mm, closed system                                                                                                                    |
| Slip resistance                                                   | R12 wet, R13 dry                                                                                                                       |
| Max width/profile length for each individual section (mm):        | 6000                                                                                                                                   |
| Max depth/walking depth for individual units (mm):                | Any                                                                                                                                    |
| Mat divisions as per factory standards or customer specifications | Recommended maximum mat weight of 45 kg                                                                                                |
| Depth for individual units (mm):                                  | Cca 14                                                                                                                                 |
| Stationary load kg/100cm²                                         | 1650                                                                                                                                   |
| Weight (kg/m²)                                                    | Cca 17                                                                                                                                 |
| Logo options                                                      | Logo engraving, rubber logo, LED logo                                                                                                  |
| Contact                                                           | STILMAT                                                                                                                                |