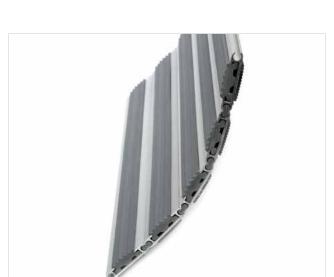

PRINTZ is famous and the lowest model of STILMAT alu doormats. The alternative system with closed design. Ideal for small pit depth for picking up fine dirt and moisture. Anodized aluminum doormat model with 12mm height and high quality dust control carpet. The weather-proof solution for entrances with normal to heavy visitor frequency. Imagine your impressive entrance with PRINZ STILMAT doormat. Suitable for internal use. Closed, hard-wearing entrance mats produced to fit width and walking depth specifications perfectly.

## **STILMAT PRINZ**

Rubber - closed

Code: JCR

| Model                                                             | PRINZ (Rubber)                                                                                                                         |
|-------------------------------------------------------------------|----------------------------------------------------------------------------------------------------------------------------------------|
| Tread surface (inlay):                                            | Profiled rubber inserts. Weather-proof                                                                                                 |
| Ideal for                                                         | Coarse dirt                                                                                                                            |
| Colors:                                                           | Black, Grey, Brown                                                                                                                     |
| Version                                                           | Closed system                                                                                                                          |
| Code                                                              | JCR                                                                                                                                    |
| Approx. height (mm)                                               | 14                                                                                                                                     |
| Entrance position                                                 | Outdoors                                                                                                                               |
| Zones: I - II - III                                               | Zone: I                                                                                                                                |
| Load                                                              | Heavy                                                                                                                                  |
| Footfall                                                          | Daily footfall up to 1000                                                                                                              |
| Roll-over and drive-over capability:                              | Wheelchairs, Prams, Hand and Light shopping trolleys                                                                                   |
| Support chassis                                                   | Made from rigid anodized aluminum with rubber sound insulation underlay                                                                |
| Aluminum coating                                                  | Fully anodized, to increase resistance to corrosion and wear. More aesthetically pleasing finish and harder surface than pure aluminum |
| Aluminum material thickness (mm)                                  | 1.2                                                                                                                                    |
| Connection                                                        | Strong PVC connection strip, the entire width                                                                                          |
| Standard profile clearance approx. (mm)                           | 0 mm, closed system                                                                                                                    |
| Slip resistance                                                   | R12 wet, R13 dry                                                                                                                       |
| Max width/profile length for each individual section (mm):        | 6000                                                                                                                                   |
| Max depth/walking depth for individual units (mm):                | Any                                                                                                                                    |
| Mat divisions as per factory standards or customer specifications | Recommended maximum mat weight of 45 kg                                                                                                |
| Depth for individual units (mm):                                  | Cca 14                                                                                                                                 |
| Stationary load kg/100cm²                                         | 1650                                                                                                                                   |
| Weight (kg/m²)                                                    | Cca 17                                                                                                                                 |
| Logo options                                                      | Logo engraving, rubber logo, LED logo                                                                                                  |
| Contact                                                           | STILMAT                                                                                                                                |