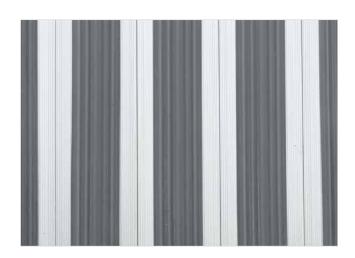

PRINTZ is famous and the lowest model of STILMAT alu doormats. The alternative system with closed design. Ideal for small pit depth for picking up fine dirt and moisture. Anodized aluminum doormat model with 12mm height and high quality dust control carpet. The weather-proof solution for entrances with normal to heavy visitor frequency. Imagine your impressive entrance with PRINZ STILMAT doormat. Suitable for internal use. Closed, hard-wearing entrance mats produced to fit width and walking depth specifications perfectly.

## **STILMAT PRINZ**

Rubber - closed

Code: JCR

| Model                                                             | PRINZ (Rubber)                                                                                                                         |
|-------------------------------------------------------------------|----------------------------------------------------------------------------------------------------------------------------------------|
| Tread surface (inlay):                                            | Profiled rubber inserts. Weather-proof                                                                                                 |
| Ideal for                                                         | Coarse dirt                                                                                                                            |
| Colors:                                                           | Black, Grey, Brown                                                                                                                     |
| Version                                                           | Closed system                                                                                                                          |
| Code                                                              | JCR                                                                                                                                    |
| Approx. height (mm)                                               | 14                                                                                                                                     |
| Entrance position                                                 | Outdoors                                                                                                                               |
| Zones: I - II - III                                               | Zone: I                                                                                                                                |
| Load                                                              | Heavy                                                                                                                                  |
| Footfall                                                          | Daily footfall up to 1000                                                                                                              |
| Roll-over and drive-over capability:                              | Wheelchairs, Prams, Hand and Light shopping trolleys                                                                                   |
| Support chassis                                                   | Made from rigid anodized aluminum with rubber sound insulation underlay                                                                |
| Aluminum coating                                                  | Fully anodized, to increase resistance to corrosion and wear. More aesthetically pleasing finish and harder surface than pure aluminum |
| Aluminum material thickness (mm)                                  | 1.2                                                                                                                                    |
| Connection                                                        | Strong PVC connection strip, the entire width                                                                                          |
| Standard profile clearance approx. (mm)                           | 0 mm, closed system                                                                                                                    |
| Slip resistance                                                   | R12 wet, R13 dry                                                                                                                       |
| Max width/profile length for each individual section (mm):        | 6000                                                                                                                                   |
| Max depth/walking depth for individual units (mm):                | Any                                                                                                                                    |
| Mat divisions as per factory standards or customer specifications | Recommended maximum mat weight of 45 kg                                                                                                |
| Depth for individual units (mm):                                  | Cca 14                                                                                                                                 |
| Stationary load kg/100cm²                                         | 1650                                                                                                                                   |
| Weight (kg/m²)                                                    | Cca 17                                                                                                                                 |
| Logo options                                                      | Logo engraving, rubber logo, LED logo                                                                                                  |
| Contact                                                           | STILMAT                                                                                                                                |