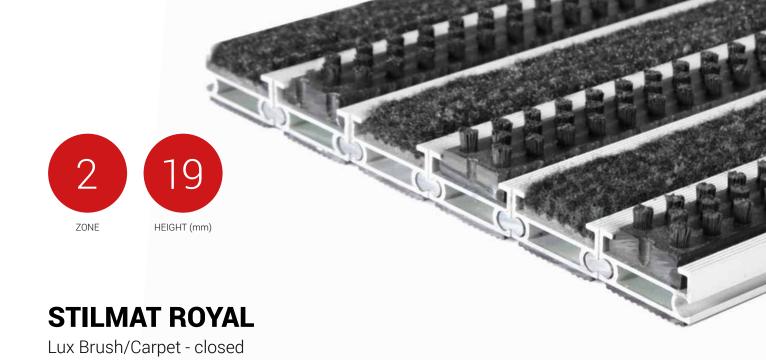

## **STILMAT ROYAL**

Lux Brush/Carpet - closed

Code: RCBC

ROYAL is our popular model with noble style. Closely related to some higher models. The alternative system with closed design. Imagine your impressive entrance with ROYAL STILMAT doormat. Suitable for internal use and for normal or heavy frequency of passengers. Ideal for middle pit depth for picking up coarse dirt, fine dirt and moisture. The thorough brushes for an extra cleaning effect and high quality dust control carpet . Anodized aluminum doormat model with 19mm height. The weather-proof solution among the robust solution.

## Code: RCBC

| Model                                                             | ROYAL (Lux Brush & Carpet)                                                                                                                  |
|-------------------------------------------------------------------|---------------------------------------------------------------------------------------------------------------------------------------------|
| Tread surface (inlay):                                            | Lux brushes recessed, robust and high quality dust control carpet, durable and luxurious character. Made from 100% Polyamide. Weather-proof |
| Ideal for                                                         | Coarse dirt, fine dirt and moisture                                                                                                         |
| Colors:                                                           | Black, Grey, Brown                                                                                                                          |
| Version                                                           | Closed system                                                                                                                               |
| Code                                                              | RCBC                                                                                                                                        |
| Approx. height (mm)                                               | 19                                                                                                                                          |
| Entrance position                                                 | Covered outdoor areas, gateways, passages                                                                                                   |
| Zones: I – II - III                                               | Zone: II                                                                                                                                    |
| Load                                                              | Heavy                                                                                                                                       |
| Footfall                                                          | Daily footfall up to 1500                                                                                                                   |
| Roll-over and drive-over capability:                              | Wheelchairs, Prams, Hand and Light shopping trolleys                                                                                        |
| Support chassis                                                   | Made from rigid anodized aluminum with rubber sound insulation underlay                                                                     |
| Aluminum coating:                                                 | Fully anodized, to increase resistance to corrosion and wear. More aesthetically pleasing finish and harder surface than pure aluminum.     |
| Aluminum material thickness (mm)                                  | 1.2                                                                                                                                         |
| Connection                                                        | Strong PVC connection strip, the entire width                                                                                               |
| Standard profile clearance approx. (mm)                           | 0 mm closed system                                                                                                                          |
| Slip resistance                                                   | Brush R13 - Carpet DS                                                                                                                       |
| Max width/profile length for each individual section (mm):        | 6000                                                                                                                                        |
| Max depth/walking depth for individual units (mm):                | Any                                                                                                                                         |
| Mat divisions as per factory standards or customer specifications | Recommended maximum mat weight of 45 kg                                                                                                     |
| Depth for individual units (mm):                                  | Cca 19                                                                                                                                      |
| Stationary load kg/100cm <sup>2</sup>                             | 2200                                                                                                                                        |
| Weight (kg/m²)                                                    | Cca 20                                                                                                                                      |
| Logo options                                                      | Logo engraving                                                                                                                              |
| Contact                                                           | STILMAT                                                                                                                                     |