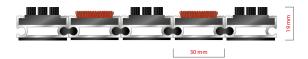

## Code: RCBC

| Model                                                             | ROYAL (Lux Brush & Carpet)                                                                                                                  |
|-------------------------------------------------------------------|---------------------------------------------------------------------------------------------------------------------------------------------|
| Tread surface (inlay):                                            | Lux brushes recessed, robust and high quality dust control carpet, durable and luxurious character. Made from 100% Polyamide. Weather-proof |
| Ideal for                                                         | Coarse dirt, fine dirt and moisture                                                                                                         |
| Colors:                                                           | Black, Grey, Brown                                                                                                                          |
| Version                                                           | Closed system                                                                                                                               |
| Code                                                              | RCBC                                                                                                                                        |
| Approx. height (mm)                                               | 19                                                                                                                                          |
| Entrance position                                                 | Covered outdoor areas, gateways, passages                                                                                                   |
| Zones: I – II - III                                               | Zone: II                                                                                                                                    |
| Load                                                              | Heavy                                                                                                                                       |
| Footfall                                                          | Daily footfall up to 1500                                                                                                                   |
| Roll-over and drive-over capability:                              | Wheelchairs, Prams, Hand and Light shopping trolleys                                                                                        |
| Support chassis                                                   | Made from rigid anodized aluminum with rubber sound insulation underlay                                                                     |
| Aluminum coating:                                                 | Fully anodized, to increase resistance to corrosion and wear. More aesthetically pleasing finish and harder surface than pure aluminum.     |
| Aluminum material thickness (mm)                                  | 1.2                                                                                                                                         |
| Connection                                                        | Strong PVC connection strip, the entire width                                                                                               |
| Standard profile clearance approx. (mm)                           | 0 mm closed system                                                                                                                          |
| Slip resistance                                                   | Brush R13 - Carpet DS                                                                                                                       |
| Max width/profile length for each individual section (mm):        | 6000                                                                                                                                        |
| Max depth/walking depth for individual units (mm):                | Any                                                                                                                                         |
| Mat divisions as per factory standards or customer specifications | Recommended maximum mat weight of 45 kg                                                                                                     |
| Depth for individual units (mm):                                  | Cca 19                                                                                                                                      |
| Stationary load kg/100cm <sup>2</sup>                             | 2200                                                                                                                                        |
| Weight (kg/m²)                                                    | Cca 20                                                                                                                                      |
| Logo options                                                      | Logo engraving                                                                                                                              |
| Contact                                                           | STILMAT                                                                                                                                     |