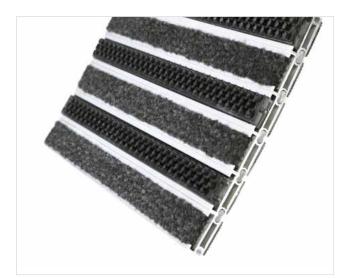

Code: RCBC

ROYAL is our popular model with noble style. Closely related to some higher models. The alternative system with closed design. Imagine your impressive entrance with ROYAL STILMAT doormat. Suitable for internal use and for normal or heavy frequency of passengers. Ideal for middle pit depth for picking up coarse dirt, fine dirt and moisture. The thorough brushes for an extra cleaning effect and high quality dust control carpet . Anodized aluminum doormat model with 19mm height. The weather-proof solution among the robust solution.

## Code: RCBC

| Model                                                             | ROYAL (Lux Brush & Carpet)                                                                                                                  |
|-------------------------------------------------------------------|---------------------------------------------------------------------------------------------------------------------------------------------|
| Tread surface (inlay):                                            | Lux brushes recessed, robust and high quality dust control carpet, durable and luxurious character. Made from 100% Polyamide. Weather-proof |
| Ideal for                                                         | Coarse dirt, fine dirt and moisture                                                                                                         |
| Colors:                                                           | Black, Grey, Brown                                                                                                                          |
| Version                                                           | Closed system                                                                                                                               |
| Code                                                              | RCBC                                                                                                                                        |
| Approx. height (mm)                                               | 19                                                                                                                                          |
| Entrance position                                                 | Covered outdoor areas, gateways, passages                                                                                                   |
| Zones: I – II - III                                               | Zone: II                                                                                                                                    |
| Load                                                              | Heavy                                                                                                                                       |
| Footfall                                                          | Daily footfall up to 1500                                                                                                                   |
| Roll-over and drive-over capability:                              | Wheelchairs, Prams, Hand and Light shopping trolleys                                                                                        |
| Support chassis                                                   | Made from rigid anodized aluminum with rubber sound insulation underlay                                                                     |
| Aluminum coating:                                                 | Fully anodized, to increase resistance to corrosion and wear. More aesthetically pleasing finish and harder surface than pure aluminum.     |
| Aluminum material thickness (mm)                                  | 1.2                                                                                                                                         |
| Connection                                                        | Strong PVC connection strip, the entire width                                                                                               |
| Standard profile clearance approx. (mm)                           | 0 mm closed system                                                                                                                          |
| Slip resistance                                                   | Brush R13 - Carpet DS                                                                                                                       |
| Max width/profile length for each individual section (mm):        | 6000                                                                                                                                        |
| Max depth/walking depth for individual units (mm):                | Any                                                                                                                                         |
| Mat divisions as per factory standards or customer specifications | Recommended maximum mat weight of 45 kg                                                                                                     |
| Depth for individual units (mm):                                  | Cca 19                                                                                                                                      |
| Stationary load kg/100cm <sup>2</sup>                             | 2200                                                                                                                                        |
| Weight (kg/m²)                                                    | Cca 20                                                                                                                                      |
| Logo options                                                      | Logo engraving                                                                                                                              |
| Contact                                                           | STILMAT                                                                                                                                     |