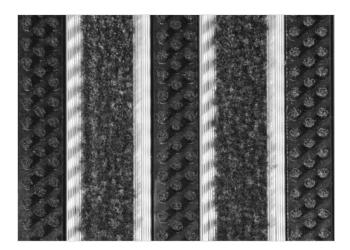

Code: RCBC

ROYAL is our popular model with noble style. Closely related to some higher models. The alternative system with closed design. Imagine your impressive entrance with ROYAL STILMAT doormat. Suitable for internal use and for normal or heavy frequency of passengers. Ideal for middle pit depth for picking up coarse dirt, fine dirt and moisture. The thorough brushes for an extra cleaning effect and high quality dust control carpet . Anodized aluminum doormat model with 19mm height. The weather-proof solution among the robust solution.

## Code: RCBC

| Model                                                             | ROYAL (Lux Brush & Carpet)                                                                                                                  |
|-------------------------------------------------------------------|---------------------------------------------------------------------------------------------------------------------------------------------|
| Tread surface (inlay):                                            | Lux brushes recessed, robust and high quality dust control carpet, durable and luxurious character. Made from 100% Polyamide. Weather-proof |
| Ideal for                                                         | Coarse dirt, fine dirt and moisture                                                                                                         |
| Colors:                                                           | Black, Grey, Brown                                                                                                                          |
| Version                                                           | Closed system                                                                                                                               |
| Code                                                              | RCBC                                                                                                                                        |
| Approx. height (mm)                                               | 19                                                                                                                                          |
| Entrance position                                                 | Covered outdoor areas, gateways, passages                                                                                                   |
| Zones: I – II - III                                               | Zone: II                                                                                                                                    |
| Load                                                              | Heavy                                                                                                                                       |
| Footfall                                                          | Daily footfall up to 1500                                                                                                                   |
| Roll-over and drive-over capability:                              | Wheelchairs, Prams, Hand and Light shopping trolleys                                                                                        |
| Support chassis                                                   | Made from rigid anodized aluminum with rubber sound insulation underlay                                                                     |
| Aluminum coating:                                                 | Fully anodized, to increase resistance to corrosion and wear. More aesthetically pleasing finish and harder surface than pure aluminum.     |
| Aluminum material thickness (mm)                                  | 1.2                                                                                                                                         |
| Connection                                                        | Strong PVC connection strip, the entire width                                                                                               |
| Standard profile clearance approx. (mm)                           | 0 mm closed system                                                                                                                          |
| Slip resistance                                                   | Brush R13 - Carpet DS                                                                                                                       |
| Max width/profile length for each individual section (mm):        | 6000                                                                                                                                        |
| Max depth/walking depth for individual units (mm):                | Any                                                                                                                                         |
| Mat divisions as per factory standards or customer specifications | Recommended maximum mat weight of 45 kg                                                                                                     |
| Depth for individual units (mm):                                  | Cca 19                                                                                                                                      |
| Stationary load kg/100cm <sup>2</sup>                             | 2200                                                                                                                                        |
| Weight (kg/m²)                                                    | Cca 20                                                                                                                                      |
| Logo options                                                      | Logo engraving                                                                                                                              |
| Contact                                                           | STILMAT                                                                                                                                     |