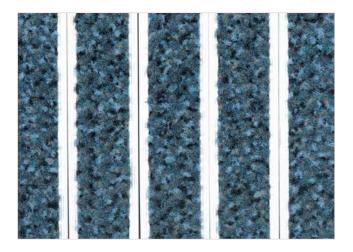

ROYAL is our popular model with noble style. Closely related to some higher models. The alternative solution among the robust solution.

system with closed design Imagine your impressive entrance with ROYAL STILMAT doormat. Suitable for internal use and for normal or heavy frequency of passengers. This model is ideal for middle pit depth, for picking up fine dirt and moisture. Anodized aluminum doormat model with 15mm height and high quality dust control carpet. The weather-proof

## **STILMAT ROYAL**

Carpet - closed

Code: RCC

| Model                                                             | ROYAL (Carpet)                                                                                                                          |
|-------------------------------------------------------------------|-----------------------------------------------------------------------------------------------------------------------------------------|
| Tread surface (inlay):                                            | High quality dust control carpet, durable and luxurious character. Made from 100% Polyamide. Weather-proof                              |
| Ideal for                                                         | Fine dirt and moisture                                                                                                                  |
| Colors:                                                           | Black, Grey, Brown                                                                                                                      |
| Version                                                           | Closed system                                                                                                                           |
| Code                                                              | RCC                                                                                                                                     |
| Approx. height (mm)                                               | 15                                                                                                                                      |
| Entrance position                                                 | Indoors                                                                                                                                 |
| Zones: I - II - III                                               | Zone: III                                                                                                                               |
| Load                                                              | Heavy                                                                                                                                   |
| Footfall                                                          | Daily footfall up to 1500                                                                                                               |
| Roll-over and drive-over capability:                              | Wheelchairs, Prams, Hand and Light shopping trolleys                                                                                    |
| Support chassis                                                   | Made from rigid anodized aluminum with rubber sound insulation underlay                                                                 |
| Aluminum coating:                                                 | Fully anodized, to increase resistance to corrosion and wear. More aesthetically pleasing finish and harder surface than pure aluminum. |
| Aluminum material thickness (mm)                                  | 1.2                                                                                                                                     |
| Connection                                                        | Strong PVC connection strip, the entire width                                                                                           |
| Standard profile clearance approx. (mm)                           | 0 mm closed system                                                                                                                      |
| Slip resistance                                                   | DS                                                                                                                                      |
| Max width/profile length for each individual section (mm):        | 6000                                                                                                                                    |
| Max depth/walking depth for individual units (mm):                | Any                                                                                                                                     |
| Mat divisions as per factory standards or customer specifications | Recommended maximum mat weight of 45 kg                                                                                                 |
| Depth for individual units (mm):                                  | Cca 15                                                                                                                                  |
| Stationary load kg/100cm <sup>2</sup>                             | 2200                                                                                                                                    |
| Weight (kg/m²)                                                    | Cca 20                                                                                                                                  |
| Logo options                                                      | Logo engraving                                                                                                                          |
| Contact                                                           | STILMAT                                                                                                                                 |