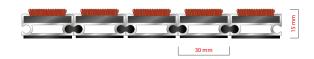

ROYAL is our popular model with noble style. Closely related to some higher models. The alternative solution among the robust solution.

system with closed design Imagine your impressive entrance with ROYAL STILMAT doormat. Suitable for internal use and for normal or heavy frequency of passengers. This model is ideal for middle pit depth, for picking up fine dirt and moisture. Anodized aluminum doormat model with 15mm height and high quality dust control carpet. The weather-proof

## **STILMAT ROYAL**

Carpet - closed

Code: RCC

| Model                                                             | ROYAL (Carpet)                                                                                                                          |
|-------------------------------------------------------------------|-----------------------------------------------------------------------------------------------------------------------------------------|
| Tread surface (inlay):                                            | High quality dust control carpet, durable and luxurious character. Made from 100% Polyamide. Weather-proof                              |
| Ideal for                                                         | Fine dirt and moisture                                                                                                                  |
| Colors:                                                           | Black, Grey, Brown                                                                                                                      |
| Version                                                           | Closed system                                                                                                                           |
| Code                                                              | RCC                                                                                                                                     |
| Approx. height (mm)                                               | 15                                                                                                                                      |
| Entrance position                                                 | Indoors                                                                                                                                 |
| Zones: I - II - III                                               | Zone: III                                                                                                                               |
| Load                                                              | Heavy                                                                                                                                   |
| Footfall                                                          | Daily footfall up to 1500                                                                                                               |
| Roll-over and drive-over capability:                              | Wheelchairs, Prams, Hand and Light shopping trolleys                                                                                    |
| Support chassis                                                   | Made from rigid anodized aluminum with rubber sound insulation underlay                                                                 |
| Aluminum coating:                                                 | Fully anodized, to increase resistance to corrosion and wear. More aesthetically pleasing finish and harder surface than pure aluminum. |
| Aluminum material thickness (mm)                                  | 1.2                                                                                                                                     |
| Connection                                                        | Strong PVC connection strip, the entire width                                                                                           |
| Standard profile clearance approx. (mm)                           | 0 mm closed system                                                                                                                      |
| Slip resistance                                                   | DS                                                                                                                                      |
| Max width/profile length for each individual section (mm):        | 6000                                                                                                                                    |
| Max depth/walking depth for individual units (mm):                | Any                                                                                                                                     |
| Mat divisions as per factory standards or customer specifications | Recommended maximum mat weight of 45 kg                                                                                                 |
| Depth for individual units (mm):                                  | Cca 15                                                                                                                                  |
| Stationary load kg/100cm <sup>2</sup>                             | 2200                                                                                                                                    |
| Weight (kg/m²)                                                    | Cca 20                                                                                                                                  |
| Logo options                                                      | Logo engraving                                                                                                                          |
| Contact                                                           | STILMAT                                                                                                                                 |