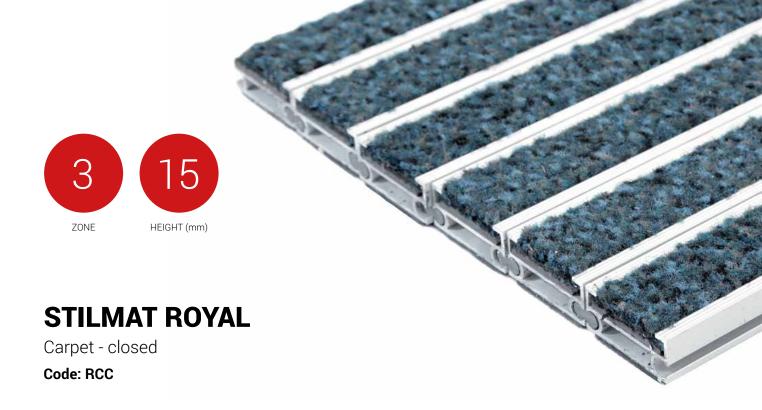

ROYAL is our popular model with noble style. Closely related to some higher models. The alternative solution among the robust solution.

system with closed design Imagine your impressive entrance with ROYAL STILMAT doormat. Suitable for internal use and for normal or heavy frequency of passengers. This model is ideal for middle pit depth, for picking up fine dirt and moisture. Anodized aluminum doormat model with 15mm height and high quality dust control carpet. The weather-proof

## **STILMAT ROYAL**

Carpet - closed

Code: RCC

| Model                                                             | ROYAL (Carpet)                                                                                                                          |
|-------------------------------------------------------------------|-----------------------------------------------------------------------------------------------------------------------------------------|
| Tread surface (inlay):                                            | High quality dust control carpet, durable and luxurious character. Made from 100% Polyamide. Weather-proof                              |
| Ideal for                                                         | Fine dirt and moisture                                                                                                                  |
| Colors:                                                           | Black, Grey, Brown                                                                                                                      |
| Version                                                           | Closed system                                                                                                                           |
| Code                                                              | RCC                                                                                                                                     |
| Approx. height (mm)                                               | 15                                                                                                                                      |
| Entrance position                                                 | Indoors                                                                                                                                 |
| Zones: I - II - III                                               | Zone: III                                                                                                                               |
| Load                                                              | Heavy                                                                                                                                   |
| Footfall                                                          | Daily footfall up to 1500                                                                                                               |
| Roll-over and drive-over capability:                              | Wheelchairs, Prams, Hand and Light shopping trolleys                                                                                    |
| Support chassis                                                   | Made from rigid anodized aluminum with rubber sound insulation underlay                                                                 |
| Aluminum coating:                                                 | Fully anodized, to increase resistance to corrosion and wear. More aesthetically pleasing finish and harder surface than pure aluminum. |
| Aluminum material thickness (mm)                                  | 1.2                                                                                                                                     |
| Connection                                                        | Strong PVC connection strip, the entire width                                                                                           |
| Standard profile clearance approx. (mm)                           | 0 mm closed system                                                                                                                      |
| Slip resistance                                                   | DS                                                                                                                                      |
| Max width/profile length for each individual section (mm):        | 6000                                                                                                                                    |
| Max depth/walking depth for individual units (mm):                | Any                                                                                                                                     |
| Mat divisions as per factory standards or customer specifications | Recommended maximum mat weight of 45 kg                                                                                                 |
| Depth for individual units (mm):                                  | Cca 15                                                                                                                                  |
| Stationary load kg/100cm <sup>2</sup>                             | 2200                                                                                                                                    |
| Weight (kg/m²)                                                    | Cca 20                                                                                                                                  |
| Logo options                                                      | Logo engraving                                                                                                                          |
| Contact                                                           | STILMAT                                                                                                                                 |