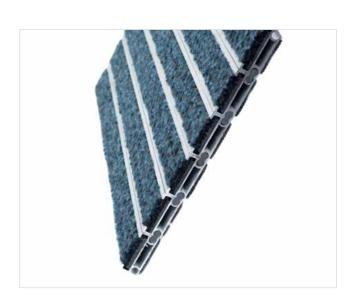

ROYAL is our popular model with noble style. Closely related to some higher models. The alternative solution among the robust solution.

system with closed design Imagine your impressive entrance with ROYAL STILMAT doormat. Suitable for internal use and for normal or heavy frequency of passengers. This model is ideal for middle pit depth, for picking up fine dirt and moisture. Anodized aluminum doormat model with 15mm height and high quality dust control carpet. The weather-proof

## **STILMAT ROYAL**

Carpet - closed

Code: RCC

| Model                                                             | ROYAL (Carpet)                                                                                                                          |
|-------------------------------------------------------------------|-----------------------------------------------------------------------------------------------------------------------------------------|
| Tread surface (inlay):                                            | High quality dust control carpet, durable and luxurious character. Made from 100% Polyamide. Weather-proof                              |
| Ideal for                                                         | Fine dirt and moisture                                                                                                                  |
| Colors:                                                           | Black, Grey, Brown                                                                                                                      |
| Version                                                           | Closed system                                                                                                                           |
| Code                                                              | RCC                                                                                                                                     |
| Approx. height (mm)                                               | 15                                                                                                                                      |
| Entrance position                                                 | Indoors                                                                                                                                 |
| Zones: I - II - III                                               | Zone: III                                                                                                                               |
| Load                                                              | Heavy                                                                                                                                   |
| Footfall                                                          | Daily footfall up to 1500                                                                                                               |
| Roll-over and drive-over capability:                              | Wheelchairs, Prams, Hand and Light shopping trolleys                                                                                    |
| Support chassis                                                   | Made from rigid anodized aluminum with rubber sound insulation underlay                                                                 |
| Aluminum coating:                                                 | Fully anodized, to increase resistance to corrosion and wear. More aesthetically pleasing finish and harder surface than pure aluminum. |
| Aluminum material thickness (mm)                                  | 1.2                                                                                                                                     |
| Connection                                                        | Strong PVC connection strip, the entire width                                                                                           |
| Standard profile clearance approx. (mm)                           | 0 mm closed system                                                                                                                      |
| Slip resistance                                                   | DS                                                                                                                                      |
| Max width/profile length for each individual section (mm):        | 6000                                                                                                                                    |
| Max depth/walking depth for individual units (mm):                | Any                                                                                                                                     |
| Mat divisions as per factory standards or customer specifications | Recommended maximum mat weight of 45 kg                                                                                                 |
| Depth for individual units (mm):                                  | Cca 15                                                                                                                                  |
| Stationary load kg/100cm <sup>2</sup>                             | 2200                                                                                                                                    |
| Weight (kg/m²)                                                    | Cca 20                                                                                                                                  |
| Logo options                                                      | Logo engraving                                                                                                                          |
| Contact                                                           | STILMAT                                                                                                                                 |