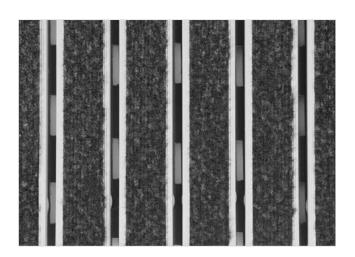

## **STILMAT ROYAL**

Carpet - open

Code: ROB

| Model                                                             | ROYAL (Carpet)                                                                                                                          |
|-------------------------------------------------------------------|-----------------------------------------------------------------------------------------------------------------------------------------|
| Tread surface (inlay):                                            | High quality dust control carpet, durable and luxurious character. Made from 100% Polyamide. Weather-proof                              |
| Ideal for                                                         | Fine dirt and moisture                                                                                                                  |
| Colors:                                                           | Black, Grey, Brown                                                                                                                      |
| Version                                                           | Open system                                                                                                                             |
| Code                                                              | ROC                                                                                                                                     |
| Approx. height (mm)                                               | 15                                                                                                                                      |
| Entrance position                                                 | Indoors                                                                                                                                 |
| Zones: I - II - III                                               | Zone: III                                                                                                                               |
| Load                                                              | Normal/Heavy                                                                                                                            |
| Footfall                                                          | Daily footfall up to 1500                                                                                                               |
| Roll-over and drive-over capability:                              | Wheelchairs, Prams, Hand and Light shopping trolleys                                                                                    |
| Support chassis                                                   | Made from rigid anodized aluminum with rubber sound insulation underlay                                                                 |
| Aluminum coating:                                                 | Fully anodized, to increase resistance to corrosion and wear. More aesthetically pleasing finish and harder surface than pure aluminum. |
| Aluminum material thickness (mm)                                  | 1.2                                                                                                                                     |
| Connection                                                        | Strong and flexible PVC connection strip, the entire width                                                                              |
| Standard profile clearance approx. (mm)                           | 5 mm (or 3mm for automatic/revolving doors)                                                                                             |
| Slip resistance                                                   | DS                                                                                                                                      |
| Max width/profile length for each individual section (mm):        | 6000                                                                                                                                    |
| Max depth/walking depth for individual units (mm):                | Any                                                                                                                                     |
| Mat divisions as per factory standards or customer specifications | Recommended maximum mat weight of 45 kg                                                                                                 |
| Depth for individual units (mm):                                  | Cca 15                                                                                                                                  |
| Stationary load kg/100cm <sup>2</sup>                             | 2200                                                                                                                                    |
| Weight (kg/m²)                                                    | Cca 16                                                                                                                                  |
| Logo options                                                      | Logo engraving                                                                                                                          |
| Contact                                                           | STILMAT                                                                                                                                 |