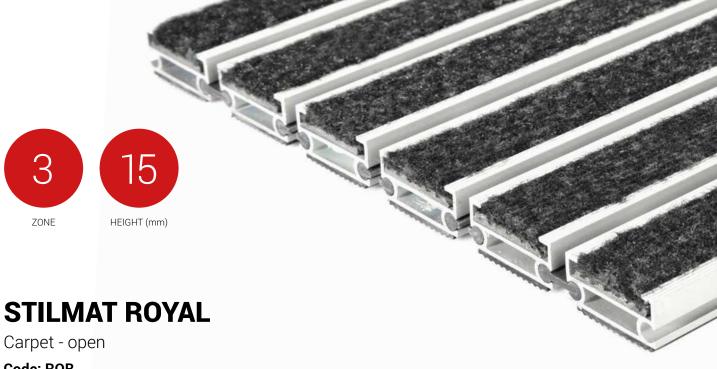

Code: ROB

ROYAL is our popular model with noble style. Closely related to some higher models. Imagine your impressive entrance with ROYAL STILMAT doormat. Suitable for internal use and for normal or heavy frequency of passengers. This model is with high quality dust control carpet ideal for picking up fine dirt and moisture. Anodized aluminum doormat model with 15mm height. The weather-proof solution among the robust solution. Flexible roll-up, extremely hard-wearing entrance mats produced to fit width and walking depth specifications perfectly.

## **STILMAT ROYAL**

Carpet - open

Code: ROB

| Model                                                             | ROYAL (Carpet)                                                                                                                          |
|-------------------------------------------------------------------|-----------------------------------------------------------------------------------------------------------------------------------------|
| Tread surface (inlay):                                            | High quality dust control carpet, durable and luxurious character. Made from 100% Polyamide. Weather-proof                              |
| Ideal for                                                         | Fine dirt and moisture                                                                                                                  |
| Colors:                                                           | Black, Grey, Brown                                                                                                                      |
| Version                                                           | Open system                                                                                                                             |
| Code                                                              | ROC                                                                                                                                     |
| Approx. height (mm)                                               | 15                                                                                                                                      |
| Entrance position                                                 | Indoors                                                                                                                                 |
| Zones: I - II - III                                               | Zone: III                                                                                                                               |
| Load                                                              | Normal/Heavy                                                                                                                            |
| Footfall                                                          | Daily footfall up to 1500                                                                                                               |
| Roll-over and drive-over capability:                              | Wheelchairs, Prams, Hand and Light shopping trolleys                                                                                    |
| Support chassis                                                   | Made from rigid anodized aluminum with rubber sound insulation underlay                                                                 |
| Aluminum coating:                                                 | Fully anodized, to increase resistance to corrosion and wear. More aesthetically pleasing finish and harder surface than pure aluminum. |
| Aluminum material thickness (mm)                                  | 1.2                                                                                                                                     |
| Connection                                                        | Strong and flexible PVC connection strip, the entire width                                                                              |
| Standard profile clearance approx. (mm)                           | 5 mm (or 3mm for automatic/revolving doors)                                                                                             |
| Slip resistance                                                   | DS                                                                                                                                      |
| Max width/profile length for each individual section (mm):        | 6000                                                                                                                                    |
| Max depth/walking depth for individual units (mm):                | Any                                                                                                                                     |
| Mat divisions as per factory standards or customer specifications | Recommended maximum mat weight of 45 kg                                                                                                 |
| Depth for individual units (mm):                                  | Cca 15                                                                                                                                  |
| Stationary load kg/100cm <sup>2</sup>                             | 2200                                                                                                                                    |
| Weight (kg/m²)                                                    | Cca 16                                                                                                                                  |
| Logo options                                                      | Logo engraving                                                                                                                          |
| Contact                                                           | STILMAT                                                                                                                                 |