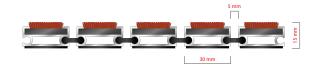

## **STILMAT ROYAL**

Carpet - open

Code: ROB

| Model                                                             | ROYAL (Carpet)                                                                                                                          |
|-------------------------------------------------------------------|-----------------------------------------------------------------------------------------------------------------------------------------|
| Tread surface (inlay):                                            | High quality dust control carpet, durable and luxurious character. Made from 100% Polyamide. Weather-proof                              |
| Ideal for                                                         | Fine dirt and moisture                                                                                                                  |
| Colors:                                                           | Black, Grey, Brown                                                                                                                      |
| Version                                                           | Open system                                                                                                                             |
| Code                                                              | ROC                                                                                                                                     |
| Approx. height (mm)                                               | 15                                                                                                                                      |
| Entrance position                                                 | Indoors                                                                                                                                 |
| Zones: I - II - III                                               | Zone: III                                                                                                                               |
| Load                                                              | Normal/Heavy                                                                                                                            |
| Footfall                                                          | Daily footfall up to 1500                                                                                                               |
| Roll-over and drive-over capability:                              | Wheelchairs, Prams, Hand and Light shopping trolleys                                                                                    |
| Support chassis                                                   | Made from rigid anodized aluminum with rubber sound insulation underlay                                                                 |
| Aluminum coating:                                                 | Fully anodized, to increase resistance to corrosion and wear. More aesthetically pleasing finish and harder surface than pure aluminum. |
| Aluminum material thickness (mm)                                  | 1.2                                                                                                                                     |
| Connection                                                        | Strong and flexible PVC connection strip, the entire width                                                                              |
| Standard profile clearance approx. (mm)                           | 5 mm (or 3mm for automatic/revolving doors)                                                                                             |
| Slip resistance                                                   | DS                                                                                                                                      |
| Max width/profile length for each individual section (mm):        | 6000                                                                                                                                    |
| Max depth/walking depth for individual units (mm):                | Any                                                                                                                                     |
| Mat divisions as per factory standards or customer specifications | Recommended maximum mat weight of 45 kg                                                                                                 |
| Depth for individual units (mm):                                  | Cca 15                                                                                                                                  |
| Stationary load kg/100cm <sup>2</sup>                             | 2200                                                                                                                                    |
| Weight (kg/m²)                                                    | Cca 16                                                                                                                                  |
| Logo options                                                      | Logo engraving                                                                                                                          |
| Contact                                                           | STILMAT                                                                                                                                 |