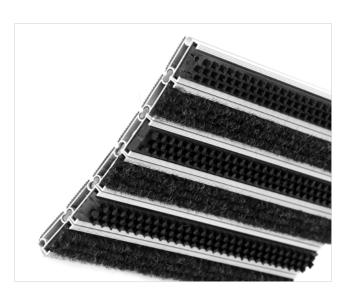

Code: RCBL

ROYAL is our popular model with noble style. Closely related to some higher models. The alternative system with closed design. Imagine your impressive entrance with ROYAL STILMAT doormat. Suitable for internal use and for normal or heavy frequency of passengers. Ideal for middle pit depth for picking up coarse dirt, fine dirt and moisture. The thorough brushes for an extra cleaning effect and high quality ribbed carpet . Anodized aluminum doormat model with 19mm height. The weather-proof solution among the robust solution.

## **STILMAT ROYAL**

Lux Brush/Ribbed carpet - closed

Code: RCBL

| Model                                                             | ROYAL (Lux Brush &Ribbed carpet)                                                                                                                                                    |
|-------------------------------------------------------------------|-------------------------------------------------------------------------------------------------------------------------------------------------------------------------------------|
| Tread surface (inlay):                                            | Lux brushes recessed, robust and High quality ribbed carpet for Public buildings (A+EFL), durable and luxurious character. Made from 100% Polyamide with gel backing. Weather-proof |
| Ideal for                                                         | Coarse dirt, fine dirt and moisture                                                                                                                                                 |
| Colors:                                                           | Black, Grey, Brown                                                                                                                                                                  |
| Version                                                           | Closed system                                                                                                                                                                       |
| Code                                                              | RCBL                                                                                                                                                                                |
| Approx. height (mm)                                               | 19                                                                                                                                                                                  |
| Entrance position                                                 | Covered outdoor areas, gateways, passages                                                                                                                                           |
| Zones: I – II - III                                               | Zone: II                                                                                                                                                                            |
| Load                                                              | Heavy                                                                                                                                                                               |
| Footfall                                                          | Daily footfall up to 1500                                                                                                                                                           |
| Roll-over and drive-over capability:                              | Wheelchairs, Prams, Hand and Light shopping trolleys                                                                                                                                |
| Support chassis                                                   | Made from rigid anodized aluminum with rubber sound insulation underlay                                                                                                             |
| Aluminum coating:                                                 | Fully anodized, to increase resistance to corrosion and wear. More aesthetically pleasing finish and harder surface than pure aluminum.                                             |
| Aluminum material thickness (mm)                                  | 1.2                                                                                                                                                                                 |
| Connection                                                        | Strong PVC connection strip, the entire width                                                                                                                                       |
| Standard profile clearance approx. (mm)                           | 0 mm closed system                                                                                                                                                                  |
| Slip resistance                                                   | Brush R13 - Ribbed carpet DS                                                                                                                                                        |
| Max width/profile length for each individual section (mm):        | 6000                                                                                                                                                                                |
| Max depth/walking depth for individual units (mm):                | Any                                                                                                                                                                                 |
| Mat divisions as per factory standards or customer specifications | Recommended maximum mat weight of 45 kg                                                                                                                                             |
| Depth for individual units (mm):                                  | Cca 19                                                                                                                                                                              |
| Stationary load kg/100cm <sup>2</sup>                             | 2200                                                                                                                                                                                |
| Weight (kg/m²)                                                    | Cca 20                                                                                                                                                                              |
| Logo options                                                      | Logo engraving                                                                                                                                                                      |
| Contact                                                           | STILMAT                                                                                                                                                                             |