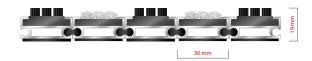

## **STILMAT ROYAL**

Lux Brush/Ribbed carpet - closed

Code: RCBL

| Model                                                             | ROYAL (Lux Brush &Ribbed carpet)                                                                                                                                                    |
|-------------------------------------------------------------------|-------------------------------------------------------------------------------------------------------------------------------------------------------------------------------------|
| Tread surface (inlay):                                            | Lux brushes recessed, robust and High quality ribbed carpet for Public buildings (A+EFL), durable and luxurious character. Made from 100% Polyamide with gel backing. Weather-proof |
| Ideal for                                                         | Coarse dirt, fine dirt and moisture                                                                                                                                                 |
| Colors:                                                           | Black, Grey, Brown                                                                                                                                                                  |
| Version                                                           | Closed system                                                                                                                                                                       |
| Code                                                              | RCBL                                                                                                                                                                                |
| Approx. height (mm)                                               | 19                                                                                                                                                                                  |
| Entrance position                                                 | Covered outdoor areas, gateways, passages                                                                                                                                           |
| Zones: I – II - III                                               | Zone: II                                                                                                                                                                            |
| Load                                                              | Heavy                                                                                                                                                                               |
| Footfall                                                          | Daily footfall up to 1500                                                                                                                                                           |
| Roll-over and drive-over capability:                              | Wheelchairs, Prams, Hand and Light shopping trolleys                                                                                                                                |
| Support chassis                                                   | Made from rigid anodized aluminum with rubber sound insulation underlay                                                                                                             |
| Aluminum coating:                                                 | Fully anodized, to increase resistance to corrosion and wear. More aesthetically pleasing finish and harder surface than pure aluminum.                                             |
| Aluminum material thickness (mm)                                  | 1.2                                                                                                                                                                                 |
| Connection                                                        | Strong PVC connection strip, the entire width                                                                                                                                       |
| Standard profile clearance approx. (mm)                           | 0 mm closed system                                                                                                                                                                  |
| Slip resistance                                                   | Brush R13 - Ribbed carpet DS                                                                                                                                                        |
| Max width/profile length for each individual section (mm):        | 6000                                                                                                                                                                                |
| Max depth/walking depth for individual units (mm):                | Any                                                                                                                                                                                 |
| Mat divisions as per factory standards or customer specifications | Recommended maximum mat weight of 45 kg                                                                                                                                             |
| Depth for individual units (mm):                                  | Cca 19                                                                                                                                                                              |
| Stationary load kg/100cm <sup>2</sup>                             | 2200                                                                                                                                                                                |
| Weight (kg/m²)                                                    | Cca 20                                                                                                                                                                              |
| Logo options                                                      | Logo engraving                                                                                                                                                                      |
| Contact                                                           | STILMAT                                                                                                                                                                             |