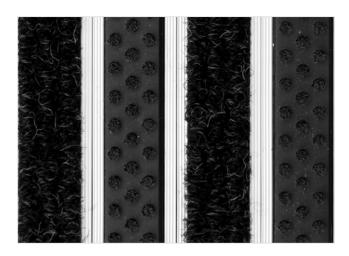

Code: RCBL

ROYAL is our popular model with noble style. Closely related to some higher models. The alternative system with closed design. Imagine your impressive entrance with ROYAL STILMAT doormat. Suitable for internal use and for normal or heavy frequency of passengers. Ideal for middle pit depth for picking up coarse dirt, fine dirt and moisture. The thorough brushes for an extra cleaning effect and high quality ribbed carpet . Anodized aluminum doormat model with 19mm height. The weather-proof solution among the robust solution.

## **STILMAT ROYAL**

Lux Brush/Ribbed carpet - closed

Code: RCBL

| Model                                                             | ROYAL (Lux Brush &Ribbed carpet)                                                                                                                                                    |
|-------------------------------------------------------------------|-------------------------------------------------------------------------------------------------------------------------------------------------------------------------------------|
| Tread surface (inlay):                                            | Lux brushes recessed, robust and High quality ribbed carpet for Public buildings (A+EFL), durable and luxurious character. Made from 100% Polyamide with gel backing. Weather-proof |
| Ideal for                                                         | Coarse dirt, fine dirt and moisture                                                                                                                                                 |
| Colors:                                                           | Black, Grey, Brown                                                                                                                                                                  |
| Version                                                           | Closed system                                                                                                                                                                       |
| Code                                                              | RCBL                                                                                                                                                                                |
| Approx. height (mm)                                               | 19                                                                                                                                                                                  |
| Entrance position                                                 | Covered outdoor areas, gateways, passages                                                                                                                                           |
| Zones: I – II - III                                               | Zone: II                                                                                                                                                                            |
| Load                                                              | Heavy                                                                                                                                                                               |
| Footfall                                                          | Daily footfall up to 1500                                                                                                                                                           |
| Roll-over and drive-over capability:                              | Wheelchairs, Prams, Hand and Light shopping trolleys                                                                                                                                |
| Support chassis                                                   | Made from rigid anodized aluminum with rubber sound insulation underlay                                                                                                             |
| Aluminum coating:                                                 | Fully anodized, to increase resistance to corrosion and wear. More aesthetically pleasing finish and harder surface than pure aluminum.                                             |
| Aluminum material thickness (mm)                                  | 1.2                                                                                                                                                                                 |
| Connection                                                        | Strong PVC connection strip, the entire width                                                                                                                                       |
| Standard profile clearance approx. (mm)                           | 0 mm closed system                                                                                                                                                                  |
| Slip resistance                                                   | Brush R13 - Ribbed carpet DS                                                                                                                                                        |
| Max width/profile length for each individual section (mm):        | 6000                                                                                                                                                                                |
| Max depth/walking depth for individual units (mm):                | Any                                                                                                                                                                                 |
| Mat divisions as per factory standards or customer specifications | Recommended maximum mat weight of 45 kg                                                                                                                                             |
| Depth for individual units (mm):                                  | Cca 19                                                                                                                                                                              |
| Stationary load kg/100cm <sup>2</sup>                             | 2200                                                                                                                                                                                |
| Weight (kg/m²)                                                    | Cca 20                                                                                                                                                                              |
| Logo options                                                      | Logo engraving                                                                                                                                                                      |
| Contact                                                           | STILMAT                                                                                                                                                                             |