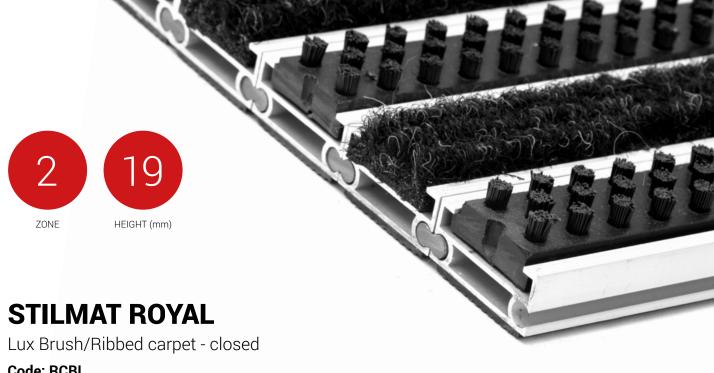

Code: RCBL

ROYAL is our popular model with noble style. Closely related to some higher models. The alternative system with closed design. Imagine your impressive entrance with ROYAL STILMAT doormat. Suitable for internal use and for normal or heavy frequency of passengers. Ideal for middle pit depth for picking up coarse dirt, fine dirt and moisture. The thorough brushes for an extra cleaning effect and high quality ribbed carpet . Anodized aluminum doormat model with 19mm height. The weather-proof solution among the robust solution.

## **STILMAT ROYAL**

Lux Brush/Ribbed carpet - closed

Code: RCBL

| Model                                                             | ROYAL (Lux Brush &Ribbed carpet)                                                                                                                                                    |
|-------------------------------------------------------------------|-------------------------------------------------------------------------------------------------------------------------------------------------------------------------------------|
| Tread surface (inlay):                                            | Lux brushes recessed, robust and High quality ribbed carpet for Public buildings (A+EFL), durable and luxurious character. Made from 100% Polyamide with gel backing. Weather-proof |
| Ideal for                                                         | Coarse dirt, fine dirt and moisture                                                                                                                                                 |
| Colors:                                                           | Black, Grey, Brown                                                                                                                                                                  |
| Version                                                           | Closed system                                                                                                                                                                       |
| Code                                                              | RCBL                                                                                                                                                                                |
| Approx. height (mm)                                               | 19                                                                                                                                                                                  |
| Entrance position                                                 | Covered outdoor areas, gateways, passages                                                                                                                                           |
| Zones: I – II - III                                               | Zone: II                                                                                                                                                                            |
| Load                                                              | Heavy                                                                                                                                                                               |
| Footfall                                                          | Daily footfall up to 1500                                                                                                                                                           |
| Roll-over and drive-over capability:                              | Wheelchairs, Prams, Hand and Light shopping trolleys                                                                                                                                |
| Support chassis                                                   | Made from rigid anodized aluminum with rubber sound insulation underlay                                                                                                             |
| Aluminum coating:                                                 | Fully anodized, to increase resistance to corrosion and wear. More aesthetically pleasing finish and harder surface than pure aluminum.                                             |
| Aluminum material thickness (mm)                                  | 1.2                                                                                                                                                                                 |
| Connection                                                        | Strong PVC connection strip, the entire width                                                                                                                                       |
| Standard profile clearance approx. (mm)                           | 0 mm closed system                                                                                                                                                                  |
| Slip resistance                                                   | Brush R13 - Ribbed carpet DS                                                                                                                                                        |
| Max width/profile length for each individual section (mm):        | 6000                                                                                                                                                                                |
| Max depth/walking depth for individual units (mm):                | Any                                                                                                                                                                                 |
| Mat divisions as per factory standards or customer specifications | Recommended maximum mat weight of 45 kg                                                                                                                                             |
| Depth for individual units (mm):                                  | Cca 19                                                                                                                                                                              |
| Stationary load kg/100cm <sup>2</sup>                             | 2200                                                                                                                                                                                |
| Weight (kg/m²)                                                    | Cca 20                                                                                                                                                                              |
| Logo options                                                      | Logo engraving                                                                                                                                                                      |
| Contact                                                           | STILMAT                                                                                                                                                                             |