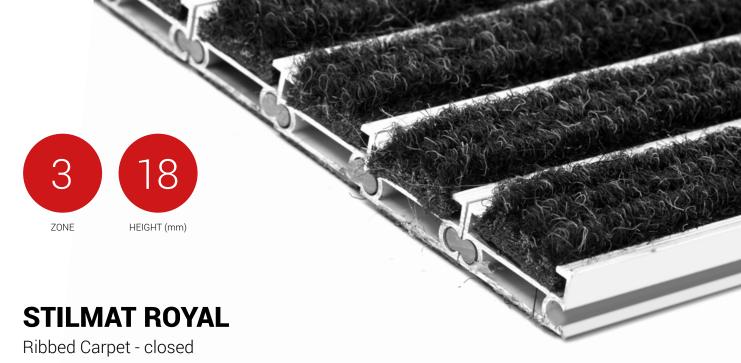

Code: RCL

ROYAL is our popular model with noble style. Closely related to some higher models. The alternative system with closed design Imagine your impressive entrance with ROYAL STILMAT doormat. Suitable for internal use and for normal or heavy frequency of passengers. This model is ideal for middle pit depth, for picking up fine dirt and moisture. Anodized aluminum doormat model with 18mm height and high quality ribbed carpet. The weather-proof solution among the robust solution. Closed hard-wearing entrance mats produced to fit width and walking depth specifications perfectly. Suitable for wheeled traffic.

## **STILMAT ROYAL**

Ribbed Carpet - closed

## Code: RCL

| Model                                                             | ROYAL (Ribbed carpet)                                                                                                                               |
|-------------------------------------------------------------------|-----------------------------------------------------------------------------------------------------------------------------------------------------|
| Tread surface (inlay):                                            | High quality ribbed carpet for Public buildings (A+EFL) , durable and luxurious character. Made from 100% Polyamide with gel backing. Weather-proof |
| deal for                                                          | Fine dirt and moisture                                                                                                                              |
| Colors:                                                           | Black, Grey, Brown                                                                                                                                  |
| Version                                                           | Closed system                                                                                                                                       |
| Code                                                              | RCL                                                                                                                                                 |
| Approx. height (mm)                                               | 18                                                                                                                                                  |
| Entrance position                                                 | Indoors                                                                                                                                             |
| Zones: I – II - III                                               | Zone: III                                                                                                                                           |
| _oad                                                              | Heavy                                                                                                                                               |
| Footfall                                                          | Daily footfall up to 1500                                                                                                                           |
| Roll-over and drive-over capability:                              | Wheelchairs, Prams, Hand and Light shopping trolleys                                                                                                |
| Support chassis                                                   | Made from rigid anodized aluminum with rubber sound insulation underlay                                                                             |
| Aluminum coating:                                                 | Fully anodized, to increase resistance to corrosion and wear. More aesthetically pleasing finish and harder surface than pure aluminum.             |
| Aluminum material thickness (mm)                                  | 1.2                                                                                                                                                 |
| Connection                                                        | Strong PVC connection strip, the entire width                                                                                                       |
| Standard profile clearance approx. (mm)                           | 0 mm closed system                                                                                                                                  |
| Slip resistance                                                   | DS                                                                                                                                                  |
| Max width/profile length for each ndividual section (mm):         | 6000                                                                                                                                                |
| Max depth/walking depth for individual<br>units (mm):             | Any                                                                                                                                                 |
| Mat divisions as per factory standards or customer specifications | Recommended maximum mat weight of 45 kg                                                                                                             |
| Depth for individual units (mm):                                  | Cca 18                                                                                                                                              |
| Stationary load kg/100cm²                                         | 2200                                                                                                                                                |
| Weight (kg/m²)                                                    | Cca 20                                                                                                                                              |
| _ogo options                                                      | Logo engraving                                                                                                                                      |
| Contact                                                           | STILMAT                                                                                                                                             |