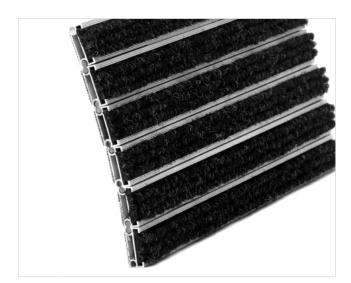

Code: RCL

ROYAL is our popular model with noble style. Closely related to some higher models. The alternative system with closed design Imagine your impressive entrance with ROYAL STILMAT doormat. Suitable for internal use and for normal or heavy frequency of passengers. This model is ideal for middle pit depth, for picking up fine dirt and moisture. Anodized aluminum doormat model with 18mm height and high quality ribbed carpet. The weather-proof solution among the robust solution. Closed hard-wearing entrance mats produced to fit width and walking depth specifications perfectly. Suitable for wheeled traffic.

## Code: RCL

| Model                                                             | ROYAL (Ribbed carpet)                                                                                                                               |
|-------------------------------------------------------------------|-----------------------------------------------------------------------------------------------------------------------------------------------------|
| Tread surface (inlay):                                            | High quality ribbed carpet for Public buildings (A+EFL) , durable and luxurious character. Made from 100% Polyamide with gel backing. Weather-proof |
| deal for                                                          | Fine dirt and moisture                                                                                                                              |
| Colors:                                                           | Black, Grey, Brown                                                                                                                                  |
| Version                                                           | Closed system                                                                                                                                       |
| Code                                                              | RCL                                                                                                                                                 |
| Approx. height (mm)                                               | 18                                                                                                                                                  |
| Entrance position                                                 | Indoors                                                                                                                                             |
| Zones: I – II - III                                               | Zone: III                                                                                                                                           |
| _oad                                                              | Heavy                                                                                                                                               |
| Footfall                                                          | Daily footfall up to 1500                                                                                                                           |
| Roll-over and drive-over capability:                              | Wheelchairs, Prams, Hand and Light shopping trolleys                                                                                                |
| Support chassis                                                   | Made from rigid anodized aluminum with rubber sound insulation underlay                                                                             |
| Aluminum coating:                                                 | Fully anodized, to increase resistance to corrosion and wear. More aesthetically pleasing finish and harder surface than pure aluminum.             |
| Aluminum material thickness (mm)                                  | 1.2                                                                                                                                                 |
| Connection                                                        | Strong PVC connection strip, the entire width                                                                                                       |
| Standard profile clearance approx. (mm)                           | 0 mm closed system                                                                                                                                  |
| Slip resistance                                                   | DS                                                                                                                                                  |
| Max width/profile length for each ndividual section (mm):         | 6000                                                                                                                                                |
| Max depth/walking depth for individual<br>units (mm):             | Any                                                                                                                                                 |
| Mat divisions as per factory standards or customer specifications | Recommended maximum mat weight of 45 kg                                                                                                             |
| Depth for individual units (mm):                                  | Cca 18                                                                                                                                              |
| Stationary load kg/100cm²                                         | 2200                                                                                                                                                |
| Weight (kg/m²)                                                    | Cca 20                                                                                                                                              |
| _ogo options                                                      | Logo engraving                                                                                                                                      |
| Contact                                                           | STILMAT                                                                                                                                             |