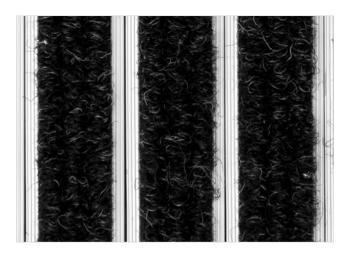

Code: RCL

ROYAL is our popular model with noble style. Closely related to some higher models. The alternative system with closed design Imagine your impressive entrance with ROYAL STILMAT doormat. Suitable for internal use and for normal or heavy frequency of passengers. This model is ideal for middle pit depth, for picking up fine dirt and moisture. Anodized aluminum doormat model with 18mm height and high quality ribbed carpet. The weather-proof solution among the robust solution. Closed hard-wearing entrance mats produced to fit width and walking depth specifications perfectly. Suitable for wheeled traffic.

## Code: RCL

| Model                                                             | ROYAL (Ribbed carpet)                                                                                                                               |
|-------------------------------------------------------------------|-----------------------------------------------------------------------------------------------------------------------------------------------------|
| Tread surface (inlay):                                            | High quality ribbed carpet for Public buildings (A+EFL) , durable and luxurious character. Made from 100% Polyamide with gel backing. Weather-proof |
| deal for                                                          | Fine dirt and moisture                                                                                                                              |
| Colors:                                                           | Black, Grey, Brown                                                                                                                                  |
| Version                                                           | Closed system                                                                                                                                       |
| Code                                                              | RCL                                                                                                                                                 |
| Approx. height (mm)                                               | 18                                                                                                                                                  |
| Entrance position                                                 | Indoors                                                                                                                                             |
| Zones: I – II - III                                               | Zone: III                                                                                                                                           |
| _oad                                                              | Heavy                                                                                                                                               |
| Footfall                                                          | Daily footfall up to 1500                                                                                                                           |
| Roll-over and drive-over capability:                              | Wheelchairs, Prams, Hand and Light shopping trolleys                                                                                                |
| Support chassis                                                   | Made from rigid anodized aluminum with rubber sound insulation underlay                                                                             |
| Aluminum coating:                                                 | Fully anodized, to increase resistance to corrosion and wear. More aesthetically pleasing finish and harder surface than pure aluminum.             |
| Aluminum material thickness (mm)                                  | 1.2                                                                                                                                                 |
| Connection                                                        | Strong PVC connection strip, the entire width                                                                                                       |
| Standard profile clearance approx. (mm)                           | 0 mm closed system                                                                                                                                  |
| Slip resistance                                                   | DS                                                                                                                                                  |
| Max width/profile length for each ndividual section (mm):         | 6000                                                                                                                                                |
| Max depth/walking depth for individual<br>units (mm):             | Any                                                                                                                                                 |
| Mat divisions as per factory standards or customer specifications | Recommended maximum mat weight of 45 kg                                                                                                             |
| Depth for individual units (mm):                                  | Cca 18                                                                                                                                              |
| Stationary load kg/100cm²                                         | 2200                                                                                                                                                |
| Weight (kg/m²)                                                    | Cca 20                                                                                                                                              |
| _ogo options                                                      | Logo engraving                                                                                                                                      |
| Contact                                                           | STILMAT                                                                                                                                             |